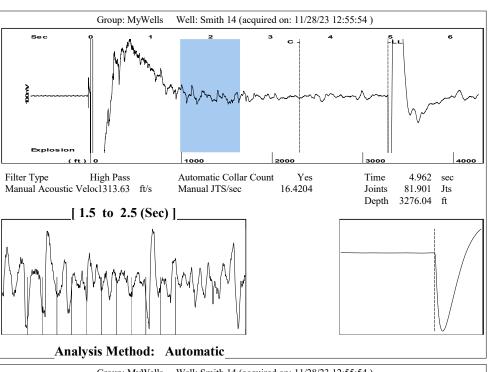

## 12/04/2023

Zach Patterson Patterson Energy LLC PO BOX 400 HAYS, KS 67601-0400

Re: Temporary Abandonment API 15-051-24057-00-00 SMITH 14 NW/4 Sec.14-12S-16W Ellis County, Kansas