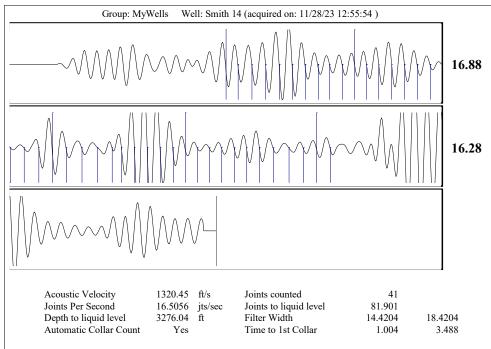

## 12/04/2023

Zach Patterson Patterson Energy LLC PO BOX 400 HAYS, KS 67601-0400

Re: Temporary Abandonment API 15-051-24057-00-00 SMITH 14 NW/4 Sec.14-12S-16W Ellis County, Kansas