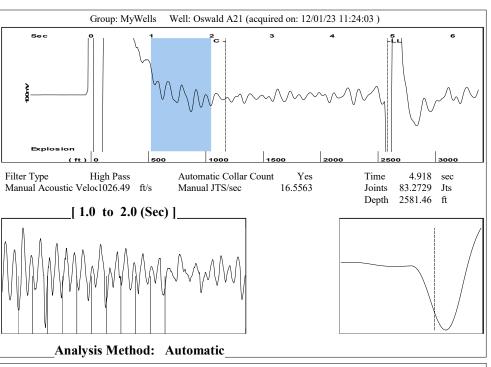

|       |        |
|                                                                          | KCC D                    | KCC District Office #2 - 3450 N. Rock Road,                          |                   |                               |                                                          | Suite 601, Wichita, KS                                              | Phone 316.337.7400                                                             |                                      |                                                                                                            |  |    |  |     |          |              |       |        |

KCC District Office #3 - 137 E. 21st St., Chanute, KS 66720

KCC District Office #4 - 2301 E. 13th Street, Hays, KS 67601-2651









Conservation Division District Office No. 4 2301 E. 13th Street Hays, KS 67601-2651



Phone: 785-261-6250 http://kcc.ks.gov/

Laura Kelly, Governor

Andrew J. French, Chairperson Dwight D. Keen, Commissioner Annie Kuether, Commissioner

12/04/2023

Zach Patterson Patterson Energy LLC PO BOX 400 HAYS, KS 67601-0400

Re: Temporary Abandonment API 15-051-22526-00-00 OSWALD A 21 SW/4 Sec.11-12S-16W Ellis County, Kansas

## Dear Zach Patterson:

"Your temporary abandonment (TA) application for the well listed above has been approved. In accordance with K.A.R. 82-3-111 the TA status of this well will expire 12/04/2024.

- \* If you return this well to service or plug it, please notify the District Office.
- \* If you sell this well you are required to file a Transfer of Operator form, T