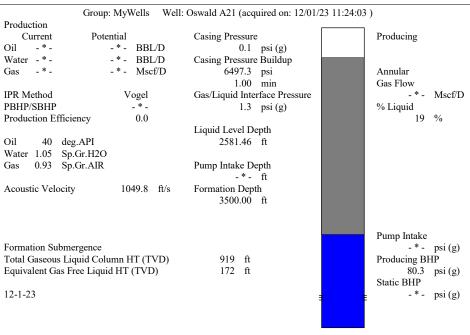

|       |        |
|                                                                          | KCC D                    | KCC District Office #2 - 3450 N. Rock Road,                          |                   |                               |                                                          | Suite 601, Wichita, KS                                              | Phone 316.337.7400                                                             |                                      |                                                                                                            |  |    |  |     |          |              |       |        |

KCC District Office #3 - 137 E. 21st St., Chanute, KS 66720

KCC District Office #4 - 2301 E. 13th Street, Hays, KS 67601-2651









Conservation Division District Office No. 4 2301 E. 13th Street Hays, KS 67601-2651



Phone: 785-261-6250 http://kcc.ks.gov/

Laura Kelly, Governor

Andrew J. French, Chairperson Dwight D. Keen, Commissioner Annie Kuether, Commissioner

12/04/2023

Zach Patterson Patterson Energy LLC PO BOX 400 HAYS, KS 67601-0400

Re: Temporary Abandonment API 15-051-22526-00-00 OSWALD A 21 SW/4 Sec.11-12S-16W Ellis County, Kansas

## Dear Zach Patterson:

"Your temporary abandonment (TA) application for the well listed above has been approved. In accordance with K.A.R. 82-3-111 the TA status of this well will expire 12/04/2024.

- \* If you return this well to service or plug it, please notify the District Office.
- \* If you sell this well you are required to file a Transfer of Operator form, T-1.