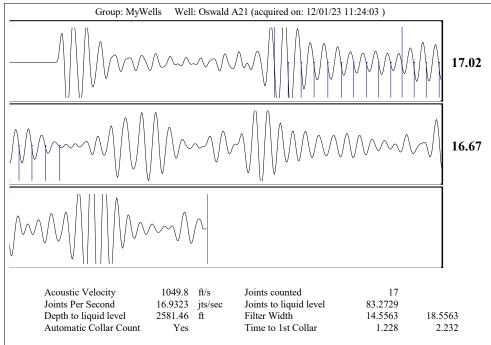

|       |        |
|                                                                          | KCC D                    | KCC District Office #2 - 3450 N. Rock Road,                          |                   |                               |                                                          | Suite 601, Wichita, KS                                              | Phone 316.337.7400                                                             |                                      |                                                                                                            |  |    |  |     |          |              |       |        |

KCC District Office #3 - 137 E. 21st St., Chanute, KS 66720

KCC District Office #4 - 2301 E. 13th Street, Hays, KS 67601-2651









Conservation Division District Office No. 4 2301 E. 13th Street Hays, KS 67601-2651



Phone: 785-261-6250 http://kcc.ks.gov/

Laura Kelly, Governor

Andrew J. French, Chairperson Dwight D. Keen, Commissioner Annie Kuether, Commissioner

12/04/2023

Zach Patterson Patterson Energy LLC PO BOX 400 HAYS, KS 67601-0400

Re: Temporary Abandonment API 15-051-22526-00-00 OSWALD A 21 SW/4 Sec.11-12S-16W Ellis County, Kansas

## Dear Zach Patterson:

"Your temporary abandonment (TA) application for the well listed above has been approved. In accordance with K.A.R. 82-3-111 the TA status of this well will expire 12/04/2024.

- \* If you return this well to service or plug it, please notify the District Office.
- \* If you sell this well you are required to file a Transfer of Operator form, T-1.
-