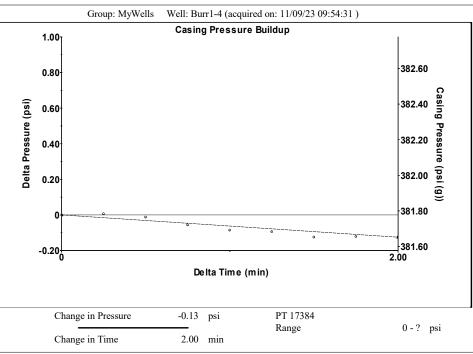

| KCC District Office #2 - 3450 N. Rock Road, Building 600, Suite 601, Wichita, KS 67226 | Phone 316.337.7400 |
| The second of th | KCC District Office #3 - 137 E. 21st St., Chanute, KS 66720                            | Phone 620.902.6450 |
| Size Street Street State State Street | KCC District Office #4 - 2301 E. 13th Street, Hays, KS 67601-2651                      | Phone 785.261.6250 |







**Analysis Method: Automatic** 







Conservation Division District Office No. 1 210 E. Frontview, Suite A Dodge City, KS 67801



Phone: 620-682-7933 http://kcc.ks.gov/

Laura Kelly, Governor

Andrew J. French, Chairperson Dwight D. Keen, Commissioner Annie Kuether, Commissioner

## 12/05/2023

MELODY FLETCHER Oil Producers, Inc. of Kansas 1710 WATERFRONT PKWY WICHITA, KS 67206-6603

Re: Temporary Abandonment API 15-175-22114-00-00 BURR 1-4 NW/4 Sec.04-33S-31W Seward County, Kansas

## Dear MELODY FLETCHER:

"Your temporary abandonment (TA) application for the well listed above has been approved. In accordance with K.A.R. 82-3-111 the TA status of this well will expire 12/05/2024.

- \* If you return this well to service or plug it, please notify the District Office.
- \* If you sell this well you are required to file a