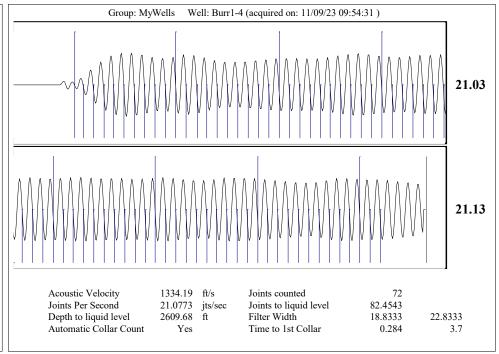

| KCC District Office #2 - 3450 N. Rock Road, Building 600, Suite 601, Wichita, KS 67226 | Phone 316.337.7400 |
| The second of th | KCC District Office #3 - 137 E. 21st St., Chanute, KS 66720                            | Phone 620.902.6450 |
| Size Street Street State State Street | KCC District Office #4 - 2301 E. 13th Street, Hays, KS 67601-2651                      | Phone 785.261.6250 |







**Analysis Method: Automatic** 







Conservation Division District Office No. 1 210 E. Frontview, Suite A Dodge City, KS 67801



Phone: 620-682-7933 http://kcc.ks.gov/

Laura Kelly, Governor

Andrew J. French, Chairperson Dwight D. Keen, Commissioner Annie Kuether, Commissioner

## 12/05/2023

MELODY FLETCHER Oil Producers, Inc. of Kansas 1710 WATERFRONT PKWY WICHITA, KS 67206-6603

Re: Temporary Abandonment API 15-175-22114-00-00 BURR 1-4 NW/4 Sec.04-33S-31W Seward County, Kansas

## Dear MELODY FLETCHER:

"Your temporary abandonment (TA) application for the well listed above has been approved. In accordance with K.A.R. 82-3-111 the TA status of this well will expire 12/05/2024.

- \* If you return this well to service or plug it, please notify the District Office.
- \* If you sell this well you are required to file a Tr