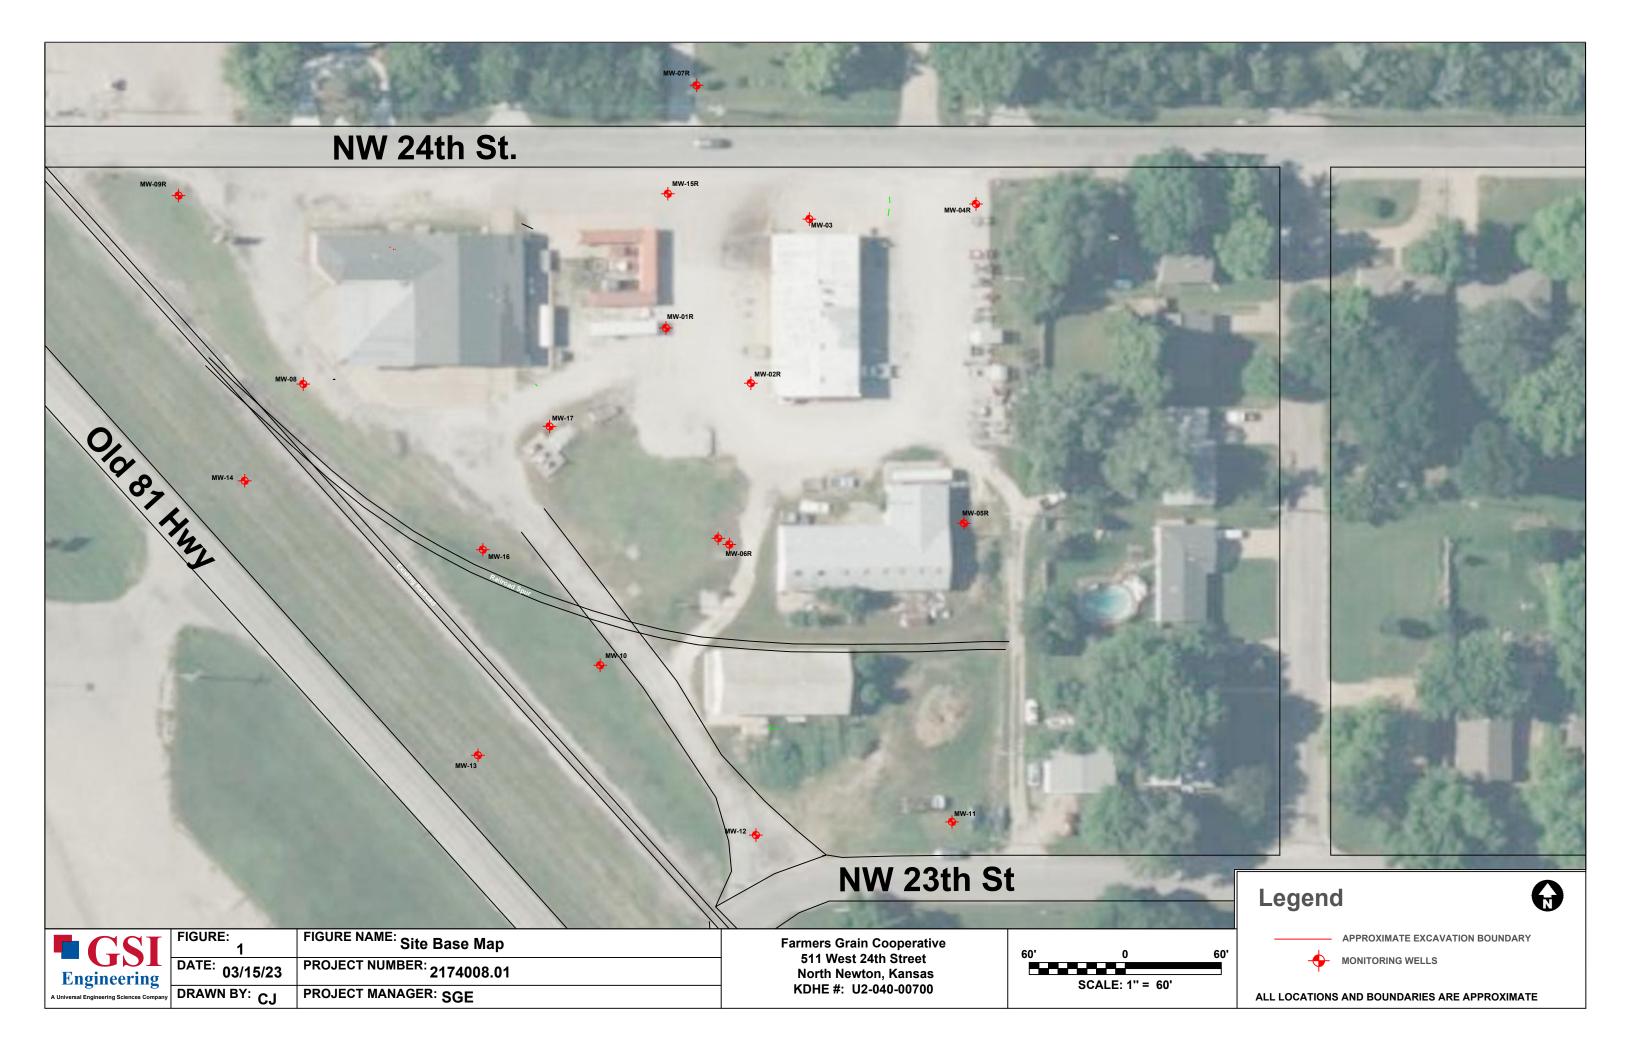

| Form       | WWC5.2 - Water Well Record |
|------------|----------------------------|
| Doc ID     | 1739945                    |
| Well Owner | Mid Kansas Cooperative     |
| Contractor | GSI Engineering, LLC       |