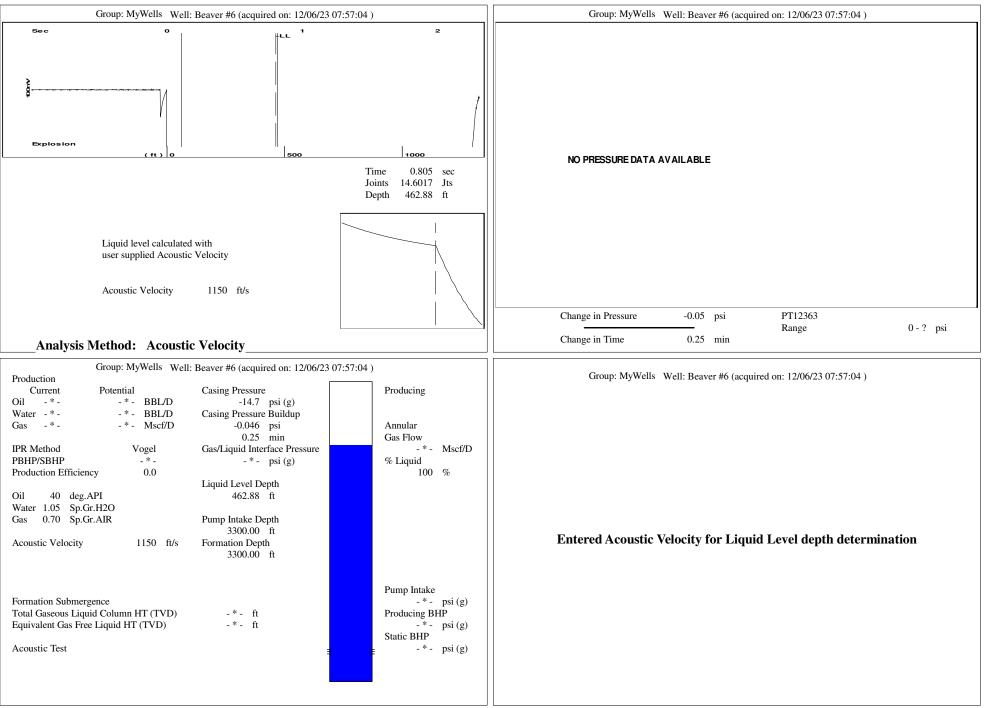

|
| TA Approved: 🗌 Yes 🗌 D                               | enied Date:  |           |               |                |                           |

## Mail to the Appropriate KCC Conservation Office:

|  | KCC District Office #1 - 210 E. Frontview, Suite A, Dodge City, KS 67801               | Phone 620.682.7933 |
|--|----------------------------------------------------------------------------------------|--------------------|
|  | KCC District Office #2 - 3450 N. Rock Road, Building 600, Suite 601, Wichita, KS 67226 | Phone 316.337.7400 |
|  | KCC District Office #3 - 137 E. 21st St., Chanute, KS 66720                            | Phone 620.902.6450 |
|  | KCC District Office #4 - 2301 E. 13th Street, Hays, KS 67601-2651                      | Phone 785.261.6250 |



Conservation Division District Office No. 1 210 E. Frontview, Suite A Dodge City, KS 67801



Phone: 620-682-7933 http://kcc.ks.gov/

Andrew J. French, Chairperson Dwight D. Keen, Commissioner Annie Kuether, Commissioner Laura Kelly, Governor

12/07/2023

Coleman Townes Vess Oil Corporation 1700 N WATERFRONT PKWY BLDG 500 WICHITA, KS 67206-6619

Re: Temporary Abandonment API 15-185-22674-00-00 BEAVER 6 SW/4 Sec.09-23S-14W Stafford County, Kansas

Dear Coleman Townes:

"Your temporary abandonment (TA) application for the well listed above has been approved. In accordance with K.A.R. 82-3-111 the TA status of this well will expire 12/07/2024.

\* If you return this well to service or plug it, please notify the District Office.

\* If you sell this well you are required to file a Transfer o