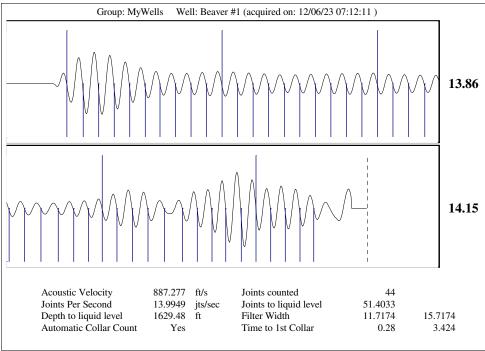

| KCC District Office #2 - 3450 N. Rock Road, Building 600, Suite 601, Wichita, KS 67226 | Phone 316.337.7400 |
| The second of th | KCC District Office #3 - 137 E. 21st St., Chanute, KS 66720                            | Phone 620.902.6450 |
| Sime Street Street State State Street | KCC District Office #4 - 2301 E. 13th Street, Hays, KS 67601-2651                      | Phone 785.261.6250 |









Conservation Division District Office No. 1 210 E. Frontview, Suite A Dodge City, KS 67801



Phone: 620-682-7933 http://kcc.ks.gov/

Laura Kelly, Governor

Andrew J. French, Chairperson Dwight D. Keen, Commissioner Annie Kuether, Commissioner

## 12/07/2023

Coleman Townes Vess Oil Corporation 1700 N WATERFRONT PKWY BLDG 500 WICHITA, KS 67206-6619

Re: Temporary Abandonment API 15-185-21165-00-00 BEAVER 1 SW/4 Sec.09-23S-14W Stafford County, Kansas

## **Dear Coleman Townes:**

"Your temporary abandonment (TA) application for the well listed above has been approved. In accordance with K.A.R. 82-3-111 the TA status of this well will expire 12/07/2024.

- \* If you return this well to service or plug it, please notify the District Office.
- \* If you sell this well you are required to fil