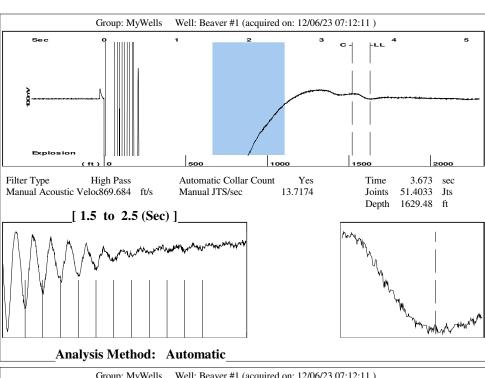

| KCC District Office #2 - 3450 N. Rock Road, Building 600, Suite 601, Wichita, KS 67226 | Phone 316.337.7400 |
| The second of th | KCC District Office #3 - 137 E. 21st St., Chanute, KS 66720                            | Phone 620.902.6450 |
| Sime Street Street State State Street | KCC District Office #4 - 2301 E. 13th Street, Hays, KS 67601-2651                      | Phone 785.261.6250 |









Conservation Division District Office No. 1 210 E. Frontview, Suite A Dodge City, KS 67801



Phone: 620-682-7933 http://kcc.ks.gov/

Laura Kelly, Governor

Andrew J. French, Chairperson Dwight D. Keen, Commissioner Annie Kuether, Commissioner

## 12/07/2023

Coleman Townes Vess Oil Corporation 1700 N WATERFRONT PKWY BLDG 500 WICHITA, KS 67206-6619

Re: Temporary Abandonment API 15-185-21165-00-00 BEAVER 1 SW/4 Sec.09-23S-14W Stafford County, Kansas

## **Dear Coleman Townes:**

"Your temporary abandonment (TA) application for the well listed above has been approved. In accordance with K.A.R. 82-3-111 the TA status of this well will expire 12/07/2024.

- \* If you return this well to service or plug it, please notify the District Office.
- \* If you sell this well you are required