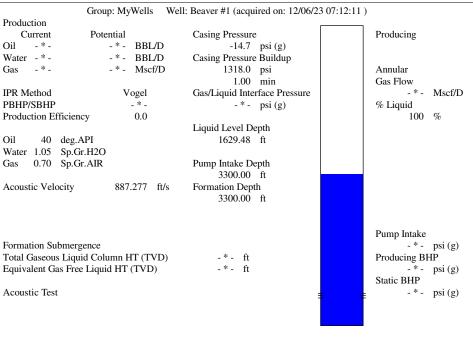

| KCC District Office #2 - 3450 N. Rock Road, Building 600, Suite 601, Wichita, KS 67226 | Phone 316.337.7400 |
| The second of th | KCC District Office #3 - 137 E. 21st St., Chanute, KS 66720                            | Phone 620.902.6450 |
| Sime Street Street State State Street | KCC District Office #4 - 2301 E. 13th Street, Hays, KS 67601-2651                      | Phone 785.261.6250 |









Conservation Division District Office No. 1 210 E. Frontview, Suite A Dodge City, KS 67801



Phone: 620-682-7933 http://kcc.ks.gov/

Laura Kelly, Governor

Andrew J. French, Chairperson Dwight D. Keen, Commissioner Annie Kuether, Commissioner

## 12/07/2023

Coleman Townes Vess Oil Corporation 1700 N WATERFRONT PKWY BLDG 500 WICHITA, KS 67206-6619

Re: Temporary Abandonment API 15-185-21165-00-00 BEAVER 1 SW/4 Sec.09-23S-14W Stafford County, Kansas

## **Dear Coleman Townes:**

"Your temporary abandonment (TA) application for the well listed above has been approved. In accordance with K.A.R. 82-3-111 the TA status of this well will expire 12/07/2024.

- \* If you return this well to service or plug it, please notify the District Office.
- \* If you sell this well you are required to f