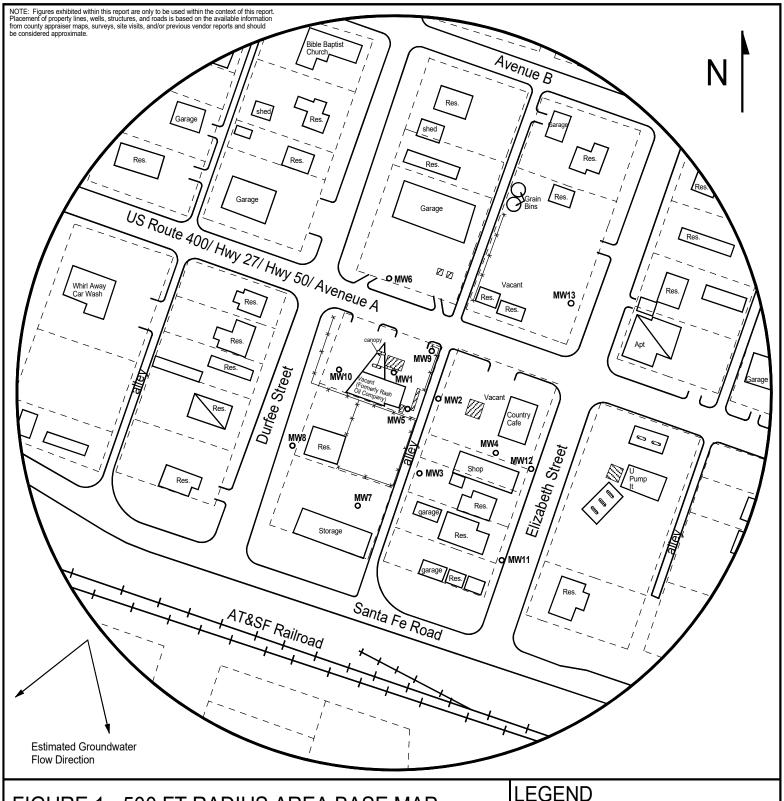

## FIGURE 1 - 500 FT RADIUS AREA BASE MAP

1311 E 25th St., Suite B Lawrence, KS 66046

(785) 841-8707 office (785) 865-4282 fax

## **PROJECT:**

Rash Oil #4 Hwy 50 & Durfee Box 697 Syracuse, KS

KDHE ID: U1-038-00668 Date: 11/1 & 11/20/23

100 feet

Approximate Location of Former UST Basins, Pump Islands and Product Lines

Approximate Location of Property Line

O Plugged Monitoring Well