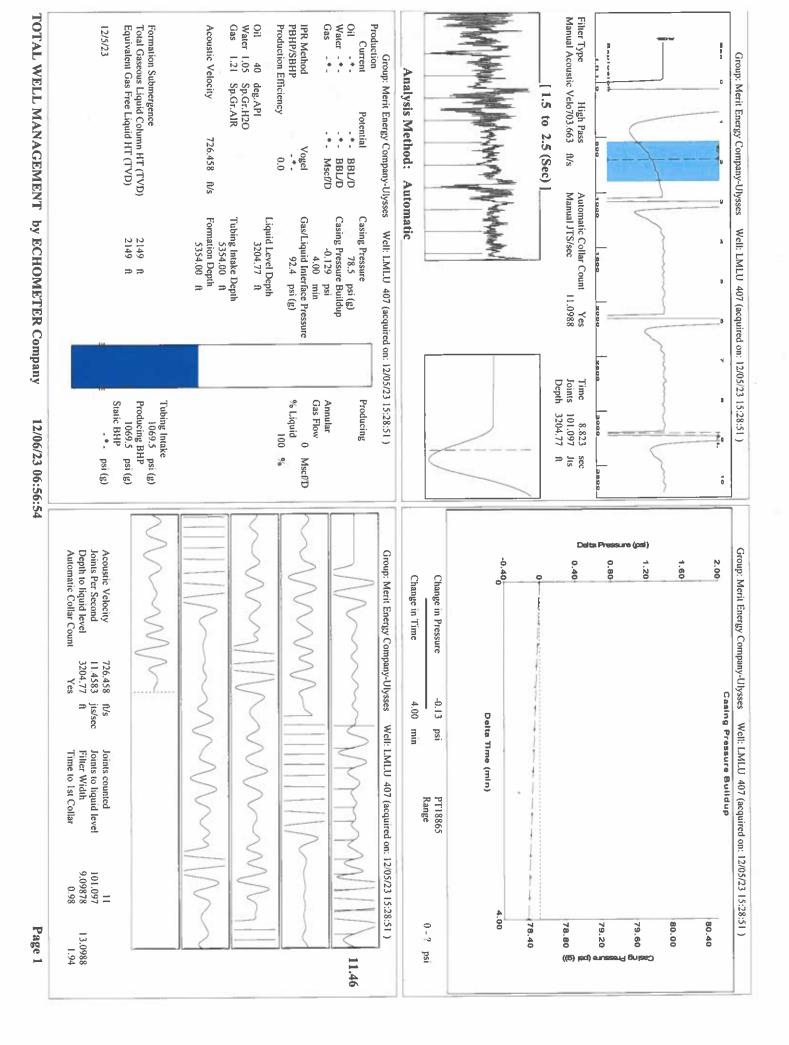

KOLAR Document ID: 1738122

KANSAS CORPORATION COMMISSION OIL & GAS CONSERVATION DIVISION

Form CP-111 July 2017 Form must be Typed Form must be signed