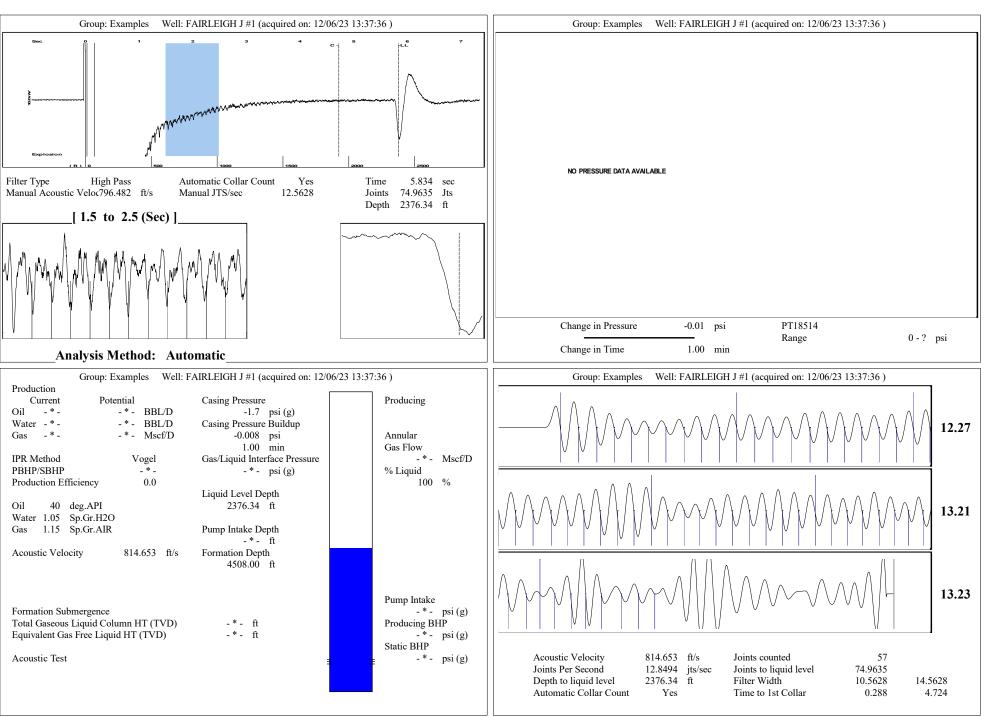

| KCC District Office #3 - 137 E. 21st St., Chanute, KS 66720                            | Phone 620.902.6450 |
| And here the first the termination of ter | KCC District Office #4 - 2301 E. 13th Street, Hays, KS 67601-2651                      | Phone 785.261.6250 |



Conservation Division District Office No. 4 2301 E. 13th Street Hays, KS 67601-2651



Phone: 785-261-6250 http://kcc.ks.gov/

Andrew J. French, Chairperson Dwight D. Keen, Commissioner Annie Kuether, Commissioner Laura Kelly, Governor

12/08/2023

Octavio Morales American Warrior, Inc. PO BOX 399 GARDEN CITY, KS 67846-0399

Re: Temporary Abandonment API 15-109-21406-00-00 FAIRLEIGH J 1 SE/4 Sec.19-15S-32W Logan County, Kansas

Dear Octavio Morales:

"Your temporary abandonment (TA) application for the well listed above has been approved. In accordance with K.A.R. 82-3-111 the TA status of this well will expire 12/08/2024.

\* If you return this well to service or plug it, please notify the District Office.

\* If you sell this well you are required to file a Transfer of Operator form, T