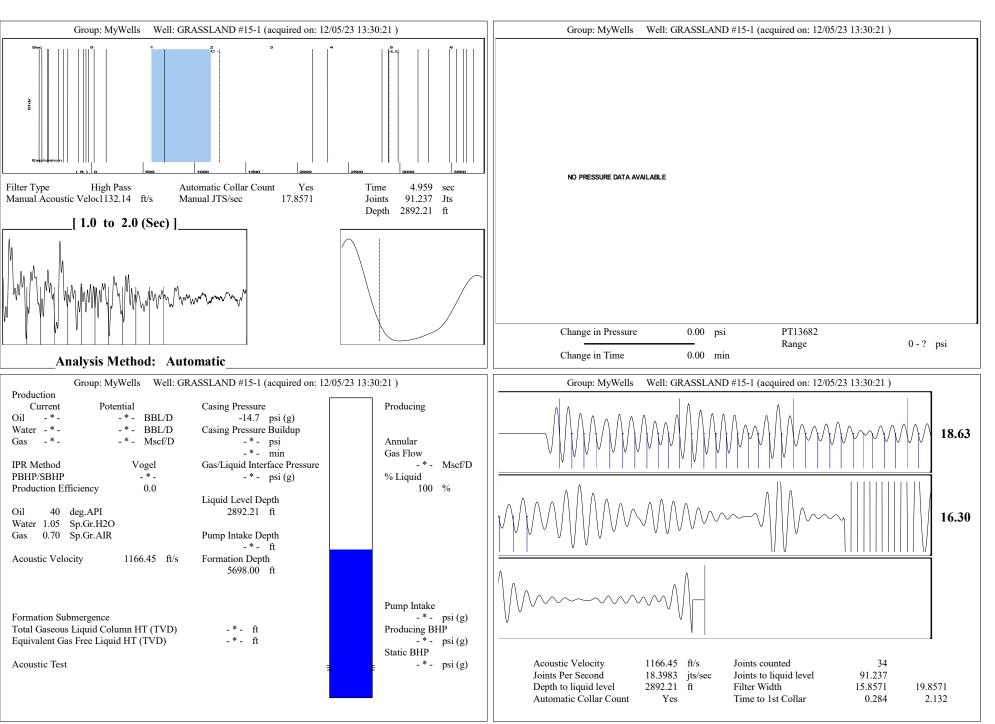

## 12/11/2023

Octavio Morales Palmer Oil, Inc. 3118 N. CUMMINGS RD. PO BOX 399 GARDEN CITY, KS 67846-0399

Re: Temporary Abandonment API 15-129-21867-00-00 GRASSLAND 15 #1 NW/4 Sec.15-33S-41W Morton County, Kansas

## **Dear Octavio Morales:**

- "Your temporary abandonment (TA) application for the well listed above has been approved. In accordance with K.A.R. 82-3-111 the TA status of this well will expire 02/09/2024.
- \* If you return this well to service or plug it, please notify the District Office.
- \* If you sell this well you are required to file a Transfer of Operator form, T-1.
- \* If the well will remain temporarily abandoned, you must submit a new TA application, CP-111, before 02/09/2024.