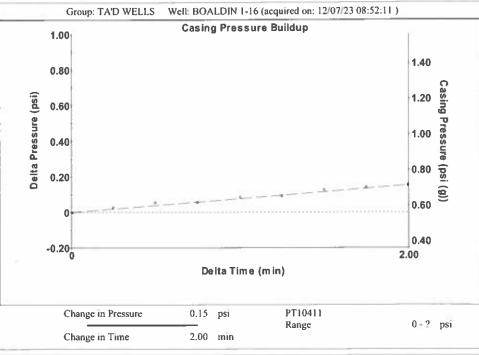

| KCC District Office #3 - 137 E. 21st St., Chanute, KS 66720                            | Phone 620.902.6450 |
| Similar Date   State   State | KCC District Office #4 - 2301 E. 13th Street, Hays, KS 67601-2651                      | Phone 785.261.6250 |









Conservation Division District Office No. 1 210 E. Frontview, Suite A Dodge City, KS 67801



Phone: 620-682-7933 http://kcc.ks.gov/

Laura Kelly, Governor

Andrew J. French, Chairperson Dwight D. Keen, Commissioner Annie Kuether, Commissioner

## 12/11/2023

Katherine McClurkan Merit Energy Company, LLC 13727 Noel Road, Suite 1200 Dallas, TX 75240

Re: Temporary Abandonment API 15-129-21202-00-01 Boaldin 1-16 SW/4 Sec.16-35S-43W Morton County, Kansas

## Dear Katherine McClurkan:

"Your temporary abandonment (TA) application for the well listed above has been approved. In accordance with K.A.R. 82-3-111 the TA status of this well will expire 06/30/2024.

- \* If you return this well to service or plug it, please notify the District Office.
- \* If you sell this well you are required