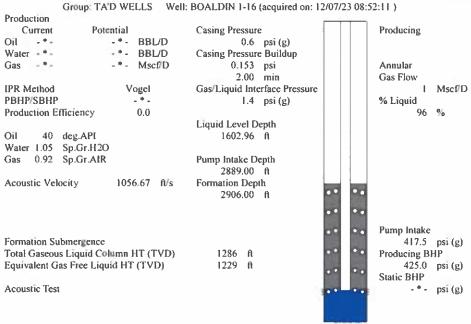

| KCC District Office #3 - 137 E. 21st St., Chanute, KS 66720                            | Phone 620.902.6450 |
| Similar Date   State   State | KCC District Office #4 - 2301 E. 13th Street, Hays, KS 67601-2651                      | Phone 785.261.6250 |









Conservation Division District Office No. 1 210 E. Frontview, Suite A Dodge City, KS 67801



Phone: 620-682-7933 http://kcc.ks.gov/

Laura Kelly, Governor

Andrew J. French, Chairperson Dwight D. Keen, Commissioner Annie Kuether, Commissioner

## 12/11/2023

Katherine McClurkan Merit Energy Company, LLC 13727 Noel Road, Suite 1200 Dallas, TX 75240

Re: Temporary Abandonment API 15-129-21202-00-01 Boaldin 1-16 SW/4 Sec.16-35S-43W Morton County, Kansas

## Dear Katherine McClurkan:

"Your temporary abandonment (TA) application for the well listed above has been approved. In accordance with K.A.R. 82-3-111 the TA status of this well will expire 06/30/2024.

- \* If you return this well to service or plug it, please notify the District Office.
- \* If you sell this well you are required t