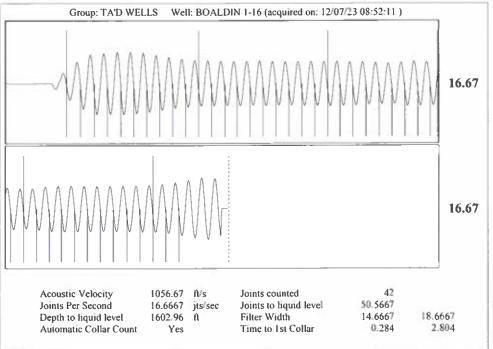

| KCC District Office #3 - 137 E. 21st St., Chanute, KS 66720                            | Phone 620.902.6450 |
| Similar Date   State   State | KCC District Office #4 - 2301 E. 13th Street, Hays, KS 67601-2651                      | Phone 785.261.6250 |









Conservation Division District Office No. 1 210 E. Frontview, Suite A Dodge City, KS 67801



Phone: 620-682-7933 http://kcc.ks.gov/

Laura Kelly, Governor

Andrew J. French, Chairperson Dwight D. Keen, Commissioner Annie Kuether, Commissioner

## 12/11/2023

Katherine McClurkan Merit Energy Company, LLC 13727 Noel Road, Suite 1200 Dallas, TX 75240

Re: Temporary Abandonment API 15-129-21202-00-01 Boaldin 1-16 SW/4 Sec.16-35S-43W Morton County, Kansas

## Dear Katherine McClurkan:

"Your temporary abandonment (TA) application for the well listed above has been approved. In accordance with K.A.R. 82-3-111 the TA status of this well will expire 06/30/2024.

- \* If you return this well to service or plug it, please notify the District Office.
- \* If you sell this well you are required to