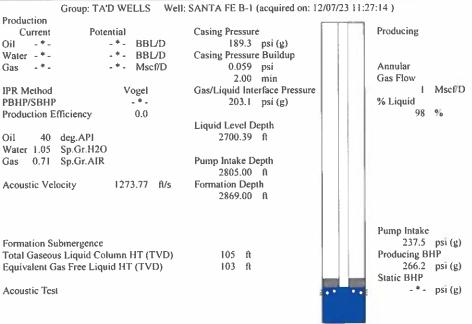

| KCC District Office #2 - 3450 N. Rock Road, Building 600, Suite 601, Wichita, KS 67226 | Phone 316.337.7400 |
| The contract of the contract o | KCC District Office #3 - 137 E. 21st St., Chanute, KS 66720                            | Phone 620.902.6450 |
| Sime Street Service State Stat | KCC District Office #4 - 2301 E. 13th Street, Hays, KS 67601-2651                      | Phone 785.261.6250 |









Conservation Division District Office No. 1 210 E. Frontview, Suite A Dodge City, KS 67801



Phone: 620-682-7933 http://kcc.ks.gov/

Laura Kelly, Governor

Andrew J. French, Chairperson Dwight D. Keen, Commissioner Annie Kuether, Commissioner

## 12/11/2023

Katherine McClurkan Merit Energy Company, LLC 446 South Road M Dallas, TX 75240

Re: Temporary Abandonment API 15-129-10323-00-01 Santa Fe B 1 SE/4 Sec.23-33S-43W Morton County, Kansas

## Dear Katherine McClurkan:

- "Your temporary abandonment (TA) application for the well listed above has been approved. In accordance with K.A.R. 82-3-111 the TA status of this well will expire 12/11/2024.
- \* If you return this well to service or plug it, please notify the District Office.
- \* If you sell this well you are required to file a T