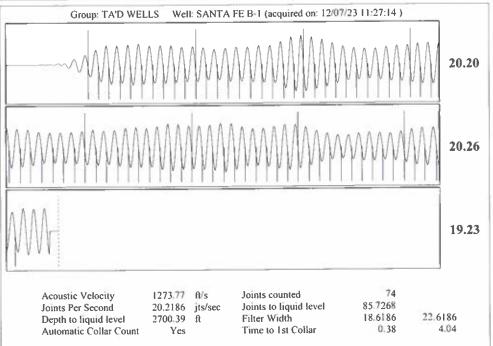

| KCC District Office #2 - 3450 N. Rock Road, Building 600, Suite 601, Wichita, KS 67226 | Phone 316.337.7400 |
| The contract of the contract o | KCC District Office #3 - 137 E. 21st St., Chanute, KS 66720                            | Phone 620.902.6450 |
| Sime Street Service State Stat | KCC District Office #4 - 2301 E. 13th Street, Hays, KS 67601-2651                      | Phone 785.261.6250 |









Conservation Division District Office No. 1 210 E. Frontview, Suite A Dodge City, KS 67801



Phone: 620-682-7933 http://kcc.ks.gov/

Laura Kelly, Governor

Andrew J. French, Chairperson Dwight D. Keen, Commissioner Annie Kuether, Commissioner

## 12/11/2023

Katherine McClurkan Merit Energy Company, LLC 446 South Road M Dallas, TX 75240

Re: Temporary Abandonment API 15-129-10323-00-01 Santa Fe B 1 SE/4 Sec.23-33S-43W Morton County, Kansas

## Dear Katherine McClurkan:

- "Your temporary abandonment (TA) application for the well listed above has been approved. In accordance with K.A.R. 82-3-111 the TA status of this well will expire 12/11/2024.
- \* If you return this well to service or plug it, please notify the District Office.
- \* If you sell this well you are required to file a Tra