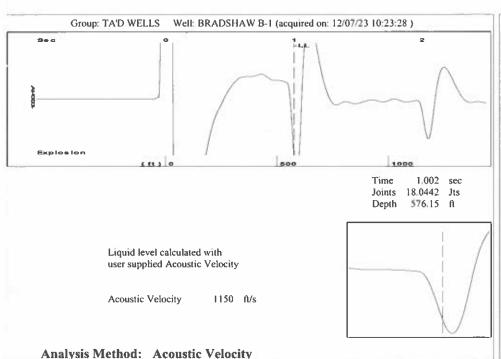

## TEMPORARY ABANDONMENT WELL APPLICATION

All blanks must be complete

Phone 620.902.6450

Phone 785.261.6250

| OPERATOR: License#                                                 |                        |                                             |               | API No. 15-                                                                                                                  |                          |                       |                         |  |           |         |       |            |              |               |        |
|--------------------------------------------------------------------|------------------------|---------------------------------------------|---------------|------------------------------------------------------------------------------------------------------------------------------|--------------------------|-----------------------|-------------------------|--|-----------|---------|-------|------------|--------------|---------------|--------|
| Name:                                                              |                        |                                             |               | Spot Description:                                                                                                            |                          |                       |                         |  |           |         |       |            |              |               |        |
| Address 1:                                                         |                        |                                             |               | Sec Twp S. R E _ W                                                                                                           |                          |                       |                         |  |           |         |       |            |              |               |        |
| Address 2:                                                         |                        |                                             |               |                                                                                                                              |                          | feet from N           | I / S Line of Section   |  |           |         |       |            |              |               |        |
| City:                                                              |                        |                                             |               | GPS Location: Lat:                                                                                                           |                          |                       |                         |  |           |         |       |            |              |               |        |
|                                                                    |                        |                                             |               |                                                                                                                              |                          |                       |                         |  |           |         | GL KB |            |              |               |        |
|                                                                    |                        |                                             |               |                                                                                                                              | e:                       |                       |                         |  |           |         |       |            |              |               |        |
|                                                                    |                        |                                             |               | Well Type: (check one) Oil Gas OG WSW Other:  SWD Permit #: ENHR Permit #:  Gas Storage Permit #:  Spud Date:  Date Shut-In: |                          |                       |                         |  |           |         |       |            |              |               |        |
|                                                                    |                        |                                             |               |                                                                                                                              |                          |                       |                         |  |           |         |       | Spud Date: |              | Date Shut-In: |        |
|                                                                    |                        |                                             |               |                                                                                                                              |                          |                       |                         |  | Conductor | Surface | Pr    | oduction   | Intermediate | Liner         | Tubing |
|                                                                    |                        |                                             |               | Size                                                                                                                         |                          |                       |                         |  |           |         |       |            |              |               |        |
| Setting Depth                                                      |                        |                                             |               |                                                                                                                              |                          |                       |                         |  |           |         |       |            |              |               |        |
| Amount of Cement                                                   |                        |                                             |               |                                                                                                                              |                          |                       |                         |  |           |         |       |            |              |               |        |
| Top of Cement                                                      |                        |                                             |               |                                                                                                                              |                          |                       |                         |  |           |         |       |            |              |               |        |
| Bottom of Cement                                                   |                        |                                             |               |                                                                                                                              |                          |                       |                         |  |           |         |       |            |              |               |        |
| Casing Fluid Lavel from Su                                         | rface:                 | How                                         | Determined?   | )                                                                                                                            |                          | r                     | Jato:                   |  |           |         |       |            |              |               |        |
| Casing Fluid Level from Surface:                                   |                        |                                             |               |                                                                                                                              |                          |                       |                         |  |           |         |       |            |              |               |        |
| (top)                                                              | (bottom)               |                                             |               | (top)                                                                                                                        | (bottom)                 | 00010 01 001110111. 1 | <u> </u>                |  |           |         |       |            |              |               |        |
| Do you have a valid Oil & G                                        | Sas Lease? Yes         | No                                          |               |                                                                                                                              |                          |                       |                         |  |           |         |       |            |              |               |        |
| Depth and Type:                                                    | in Hole at [           | Tools in Hole at                            | Ca            | sing Leaks:                                                                                                                  | Yes No Depth o           | f casing leak(s):     |                         |  |           |         |       |            |              |               |        |
|                                                                    |                        |                                             |               |                                                                                                                              |                          |                       | sack of cement          |  |           |         |       |            |              |               |        |
| Packer Type:                                                       |                        |                                             |               |                                                                                                                              |                          | (******)              |                         |  |           |         |       |            |              |               |        |
| Total Depth:                                                       | Plug Ba                | ck Depth:                                   |               | Plug Back Meth                                                                                                               | od:                      |                       |                         |  |           |         |       |            |              |               |        |
| Geological Date:                                                   |                        |                                             |               |                                                                                                                              |                          |                       |                         |  |           |         |       |            |              |               |        |
| Formation Name Formation Top Formation Base Completion Information |                        |                                             |               |                                                                                                                              |                          |                       |                         |  |           |         |       |            |              |               |        |
| 1                                                                  | At: to Feet Perfo      |                                             |               | oration Interval to Feet or Open Hole Interval to Feet                                                                       |                          |                       |                         |  |           |         |       |            |              |               |        |
| 2                                                                  | At:                    | to F                                        | eet Perfo     | ration Interval                                                                                                              | to Feet                  | or Open Hole Interva  | al toFeet               |  |           |         |       |            |              |               |        |
|                                                                    |                        |                                             |               |                                                                                                                              |                          |                       |                         |  |           |         |       |            |              |               |        |
| IINDED DENALTY OF DE                                               | O IIIDV I LIEDEDV ATTE | ECT TUAT TUE INCOC                          | MATION CO     | NITAINED HEE                                                                                                                 | EIN ICTUIE AND COD       | DECTTO THE DEST       | OE MA KNOMI EDGE        |  |           |         |       |            |              |               |        |
|                                                                    |                        | Subm                                        | itted Ele     | ctronicall                                                                                                                   | y                        |                       |                         |  |           |         |       |            |              |               |        |
|                                                                    |                        |                                             |               |                                                                                                                              |                          |                       |                         |  |           |         |       |            |              |               |        |
|                                                                    |                        |                                             |               |                                                                                                                              |                          |                       |                         |  |           |         |       |            |              |               |        |
| Do NOT Write in This Date Tested: Results:  Space - KCC USE ONLY   |                        |                                             |               |                                                                                                                              | Date Plugged:            | Date Repaired: Date   | te Put Back in Service: |  |           |         |       |            |              |               |        |
| Space - NOO OOL ONLI                                               |                        | _                                           |               |                                                                                                                              |                          |                       |                         |  |           |         |       |            |              |               |        |
| Review Completed by:                                               |                        |                                             | Comr          | nents:                                                                                                                       |                          |                       |                         |  |           |         |       |            |              |               |        |
| TA Approved: Yes                                                   | Denied Date:           |                                             |               |                                                                                                                              |                          |                       |                         |  |           |         |       |            |              |               |        |
|                                                                    |                        | Mail to the A                               | Appropriate   | KCC Conserv                                                                                                                  | vation Office:           |                       |                         |  |           |         |       |            |              |               |        |
| Stepper State State State State State State States                 | KCC Distr              | rict Office #1 - 210 E. I                   | Frontview, Su | ite A, Dodge C                                                                                                               | ty, KS 67801             |                       | Phone 620.682.7933      |  |           |         |       |            |              |               |        |
|                                                                    | KCC Disti              | KCC District Office #2 - 3450 N. Rock Road, |               |                                                                                                                              | Suite 601, Wichita, KS 6 | 7226                  | Phone 316.337.7400      |  |           |         |       |            |              |               |        |