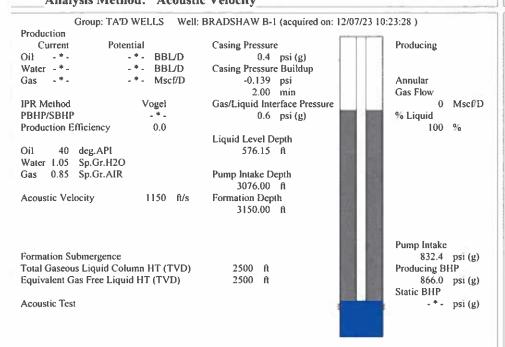

## TEMPORARY ABANDONMENT WELL APPLICATION

All blanks must be complete

Phone 620.902.6450

Phone 785.261.6250

| OPERATOR: License#                                                 |                        |                                             |               | API No. 15-                                                                                                                  |                          |                       |                         |  |           |         |       |            |              |               |        |
|--------------------------------------------------------------------|------------------------|---------------------------------------------|---------------|------------------------------------------------------------------------------------------------------------------------------|--------------------------|-----------------------|-------------------------|--|-----------|---------|-------|------------|--------------|---------------|--------|
| Name:                                                              |                        |                                             |               | Spot Description:                                                                                                            |                          |                       |                         |  |           |         |       |            |              |               |        |
| Address 1:                                                         |                        |                                             |               | Sec Twp S. R E _ W                                                                                                           |                          |                       |                         |  |           |         |       |            |              |               |        |
| Address 2:                                                         |                        |                                             |               |                                                                                                                              |                          | feet from N           | I / S Line of Section   |  |           |         |       |            |              |               |        |
| City:                                                              |                        |                                             |               | GPS Location: Lat:                                                                                                           |                          |                       |                         |  |           |         |       |            |              |               |        |
|                                                                    |                        |                                             |               |                                                                                                                              |                          |                       |                         |  |           |         | GL KB |            |              |               |        |
|                                                                    |                        |                                             |               |                                                                                                                              | e:                       |                       |                         |  |           |         |       |            |              |               |        |
|                                                                    |                        |                                             |               | Well Type: (check one) Oil Gas OG WSW Other:  SWD Permit #: ENHR Permit #:  Gas Storage Permit #:  Spud Date:  Date Shut-In: |                          |                       |                         |  |           |         |       |            |              |               |        |
|                                                                    |                        |                                             |               |                                                                                                                              |                          |                       |                         |  |           |         |       | Spud Date: |              | Date Shut-In: |        |
|                                                                    |                        |                                             |               |                                                                                                                              |                          |                       |                         |  | Conductor | Surface | Pr    | oduction   | Intermediate | Liner         | Tubing |
|                                                                    |                        |                                             |               | Size                                                                                                                         |                          |                       |                         |  |           |         |       |            |              |               |        |
| Setting Depth                                                      |                        |                                             |               |                                                                                                                              |                          |                       |                         |  |           |         |       |            |              |               |        |
| Amount of Cement                                                   |                        |                                             |               |                                                                                                                              |                          |                       |                         |  |           |         |       |            |              |               |        |
| Top of Cement                                                      |                        |                                             |               |                                                                                                                              |                          |                       |                         |  |           |         |       |            |              |               |        |
| Bottom of Cement                                                   |                        |                                             |               |                                                                                                                              |                          |                       |                         |  |           |         |       |            |              |               |        |
| Casing Fluid Lavel from Su                                         | rface:                 | How                                         | Determined?   | )                                                                                                                            |                          | r                     | Jato:                   |  |           |         |       |            |              |               |        |
| Casing Fluid Level from Surface:                                   |                        |                                             |               |                                                                                                                              |                          |                       |                         |  |           |         |       |            |              |               |        |
| (top)                                                              | (bottom)               |                                             |               | (top)                                                                                                                        | (bottom)                 | 00010 01 001110111. 1 | <u> </u>                |  |           |         |       |            |              |               |        |
| Do you have a valid Oil & G                                        | Sas Lease? Yes         | No                                          |               |                                                                                                                              |                          |                       |                         |  |           |         |       |            |              |               |        |
| Depth and Type:                                                    | in Hole at [           | Tools in Hole at                            | Ca            | sing Leaks:                                                                                                                  | Yes No Depth o           | f casing leak(s):     |                         |  |           |         |       |            |              |               |        |
|                                                                    |                        |                                             |               |                                                                                                                              |                          |                       | sack of cement          |  |           |         |       |            |              |               |        |
| Packer Type:                                                       |                        |                                             |               |                                                                                                                              |                          | (******)              |                         |  |           |         |       |            |              |               |        |
| Total Depth:                                                       | Plug Ba                | ck Depth:                                   |               | Plug Back Meth                                                                                                               | od:                      |                       |                         |  |           |         |       |            |              |               |        |
| Geological Date:                                                   |                        |                                             |               |                                                                                                                              |                          |                       |                         |  |           |         |       |            |              |               |        |
| Formation Name Formation Top Formation Base Completion Information |                        |                                             |               |                                                                                                                              |                          |                       |                         |  |           |         |       |            |              |               |        |
| 1                                                                  | At: to Feet Perfo      |                                             |               | oration Interval to Feet or Open Hole Interval to Feet                                                                       |                          |                       |                         |  |           |         |       |            |              |               |        |
| 2                                                                  | At:                    | to F                                        | eet Perfo     | ration Interval                                                                                                              | to Feet                  | or Open Hole Interva  | al toFeet               |  |           |         |       |            |              |               |        |
|                                                                    |                        |                                             |               |                                                                                                                              |                          |                       |                         |  |           |         |       |            |              |               |        |
| IINDED DENALTY OF DE                                               | O IIIDV I LIEDEDV ATTE | ECT TUAT TUE INCOC                          | MATION CO     | NITAINED HEE                                                                                                                 | EIN ICTUIE AND COD       | DECTTO THE DEST       | OE MA KNOMI EDGE        |  |           |         |       |            |              |               |        |
|                                                                    |                        | Subm                                        | itted Ele     | ctronicall                                                                                                                   | y                        |                       |                         |  |           |         |       |            |              |               |        |
|                                                                    |                        |                                             |               |                                                                                                                              |                          |                       |                         |  |           |         |       |            |              |               |        |
|                                                                    |                        |                                             |               |                                                                                                                              |                          |                       |                         |  |           |         |       |            |              |               |        |
| Do NOT Write in This Date Tested: Results:  Space - KCC USE ONLY   |                        |                                             |               |                                                                                                                              | Date Plugged:            | Date Repaired: Date   | te Put Back in Service: |  |           |         |       |            |              |               |        |
| Space - NOO OOL ONLI                                               |                        | _                                           |               |                                                                                                                              |                          |                       |                         |  |           |         |       |            |              |               |        |
| Review Completed by:                                               |                        |                                             | Comr          | nents:                                                                                                                       |                          |                       |                         |  |           |         |       |            |              |               |        |
| TA Approved: Yes                                                   | Denied Date:           |                                             |               |                                                                                                                              |                          |                       |                         |  |           |         |       |            |              |               |        |
|                                                                    |                        | Mail to the A                               | Appropriate   | KCC Conserv                                                                                                                  | vation Office:           |                       |                         |  |           |         |       |            |              |               |        |
| Stepper State State State State State State States                 | KCC Distr              | rict Office #1 - 210 E. I                   | Frontview, Su | ite A, Dodge C                                                                                                               | ty, KS 67801             |                       | Phone 620.682.7933      |  |           |         |       |            |              |               |        |
|                                                                    | KCC Disti              | KCC District Office #2 - 3450 N. Rock Road, |               |                                                                                                                              | Suite 601, Wichita, KS 6 | 7226                  | Phone 316.337.7400      |  |           |         |       |            |              |               |        |