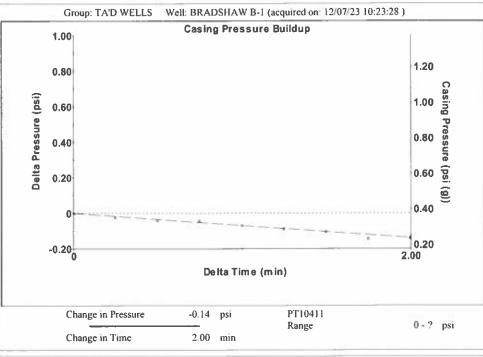

## TEMPORARY ABANDONMENT WELL APPLICATION

All blanks must be complete

Phone 620.902.6450

Phone 785.261.6250

| OPERATOR: License#                                                 |                        |                                             |               | API No. 15-                                                                                                                  |                          |                       |                         |  |           |         |       |            |              |               |        |
|--------------------------------------------------------------------|------------------------|---------------------------------------------|---------------|------------------------------------------------------------------------------------------------------------------------------|--------------------------|-----------------------|-------------------------|--|-----------|---------|-------|------------|--------------|---------------|--------|
| Name:                                                              |                        |                                             |               | Spot Description:                                                                                                            |                          |                       |                         |  |           |         |       |            |              |               |        |
| Address 1:                                                         |                        |                                             |               | Sec Twp S. R E _ W                                                                                                           |                          |                       |                         |  |           |         |       |            |              |               |        |
| Address 2:                                                         |                        |                                             |               |                                                                                                                              |                          | feet from N           | I / S Line of Section   |  |           |         |       |            |              |               |        |
| City:                                                              |                        |                                             |               | GPS Location: Lat:                                                                                                           |                          |                       |                         |  |           |         |       |            |              |               |        |
|                                                                    |                        |                                             |               |                                                                                                                              |                          |                       |                         |  |           |         | GL KB |            |              |               |        |
|                                                                    |                        |                                             |               |                                                                                                                              | e:                       |                       |                         |  |           |         |       |            |              |               |        |
|                                                                    |                        |                                             |               | Well Type: (check one) Oil Gas OG WSW Other:  SWD Permit #: ENHR Permit #:  Gas Storage Permit #:  Spud Date:  Date Shut-In: |                          |                       |                         |  |           |         |       |            |              |               |        |
|                                                                    |                        |                                             |               |                                                                                                                              |                          |                       |                         |  |           |         |       | Spud Date: |              | Date Shut-In: |        |
|                                                                    |                        |                                             |               |                                                                                                                              |                          |                       |                         |  | Conductor | Surface | Pr    | oduction   | Intermediate | Liner         | Tubing |
|                                                                    |                        |                                             |               | Size                                                                                                                         |                          |                       |                         |  |           |         |       |            |              |               |        |
| Setting Depth                                                      |                        |                                             |               |                                                                                                                              |                          |                       |                         |  |           |         |       |            |              |               |        |
| Amount of Cement                                                   |                        |                                             |               |                                                                                                                              |                          |                       |                         |  |           |         |       |            |              |               |        |
| Top of Cement                                                      |                        |                                             |               |                                                                                                                              |                          |                       |                         |  |           |         |       |            |              |               |        |
| Bottom of Cement                                                   |                        |                                             |               |                                                                                                                              |                          |                       |                         |  |           |         |       |            |              |               |        |
| Casing Fluid Lavel from Su                                         | rface:                 | How                                         | Determined?   | )                                                                                                                            |                          | r                     | Jato:                   |  |           |         |       |            |              |               |        |
| Casing Fluid Level from Surface:                                   |                        |                                             |               |                                                                                                                              |                          |                       |                         |  |           |         |       |            |              |               |        |
| (top)                                                              | (bottom)               |                                             |               | (top)                                                                                                                        | (bottom)                 | 00010 01 001110111. 1 | <u> </u>                |  |           |         |       |            |              |               |        |
| Do you have a valid Oil & G                                        | Sas Lease? Yes         | No                                          |               |                                                                                                                              |                          |                       |                         |  |           |         |       |            |              |               |        |
| Depth and Type:                                                    | in Hole at [           | Tools in Hole at                            | Ca            | sing Leaks:                                                                                                                  | Yes No Depth o           | f casing leak(s):     |                         |  |           |         |       |            |              |               |        |
|                                                                    |                        |                                             |               |                                                                                                                              |                          |                       | sack of cement          |  |           |         |       |            |              |               |        |
| Packer Type:                                                       |                        |                                             |               |                                                                                                                              |                          | (******)              |                         |  |           |         |       |            |              |               |        |
| Total Depth:                                                       | Plug Ba                | ck Depth:                                   |               | Plug Back Meth                                                                                                               | od:                      |                       |                         |  |           |         |       |            |              |               |        |
| Geological Date:                                                   |                        |                                             |               |                                                                                                                              |                          |                       |                         |  |           |         |       |            |              |               |        |
| Formation Name Formation Top Formation Base Completion Information |                        |                                             |               |                                                                                                                              |                          |                       |                         |  |           |         |       |            |              |               |        |
| 1                                                                  | At: to Feet Perfo      |                                             |               | oration Interval to Feet or Open Hole Interval to Feet                                                                       |                          |                       |                         |  |           |         |       |            |              |               |        |
| 2                                                                  | At:                    | to F                                        | eet Perfo     | ration Interval                                                                                                              | to Feet                  | or Open Hole Interva  | al toFeet               |  |           |         |       |            |              |               |        |
|                                                                    |                        |                                             |               |                                                                                                                              |                          |                       |                         |  |           |         |       |            |              |               |        |
| IINDED DENALTY OF DE                                               | O IIIDV I LIEDEDV ATTE | ECT TUAT TUE INCOC                          | MATION CO     | NITAINED HEE                                                                                                                 | EIN ICTUIE AND COD       | DECTTO THE DEST       | OE MA KNOMI EDGE        |  |           |         |       |            |              |               |        |
|                                                                    |                        | Subm                                        | itted Ele     | ctronicall                                                                                                                   | y                        |                       |                         |  |           |         |       |            |              |               |        |
|                                                                    |                        |                                             |               |                                                                                                                              |                          |                       |                         |  |           |         |       |            |              |               |        |
|                                                                    |                        |                                             |               |                                                                                                                              |                          |                       |                         |  |           |         |       |            |              |               |        |
| Do NOT Write in This Date Tested: Results:  Space - KCC USE ONLY   |                        |                                             |               |                                                                                                                              | Date Plugged:            | Date Repaired: Date   | te Put Back in Service: |  |           |         |       |            |              |               |        |
| Space - NOO OOL ONLI                                               |                        | _                                           |               |                                                                                                                              |                          |                       |                         |  |           |         |       |            |              |               |        |
| Review Completed by:                                               |                        |                                             | Comr          | nents:                                                                                                                       |                          |                       |                         |  |           |         |       |            |              |               |        |
| TA Approved: Yes                                                   | Denied Date:           |                                             |               |                                                                                                                              |                          |                       |                         |  |           |         |       |            |              |               |        |
|                                                                    |                        | Mail to the A                               | Appropriate   | KCC Conserv                                                                                                                  | vation Office:           |                       |                         |  |           |         |       |            |              |               |        |
| Stepper State State State State State State States                 | KCC Distr              | rict Office #1 - 210 E. I                   | Frontview, Su | ite A, Dodge C                                                                                                               | ty, KS 67801             |                       | Phone 620.682.7933      |  |           |         |       |            |              |               |        |
|                                                                    | KCC Disti              | KCC District Office #2 - 3450 N. Rock Road, |               |                                                                                                                              | Suite 601, Wichita, KS 6 | 7226                  | Phone 316.337.7400      |  |           |         |       |            |              |               |        |