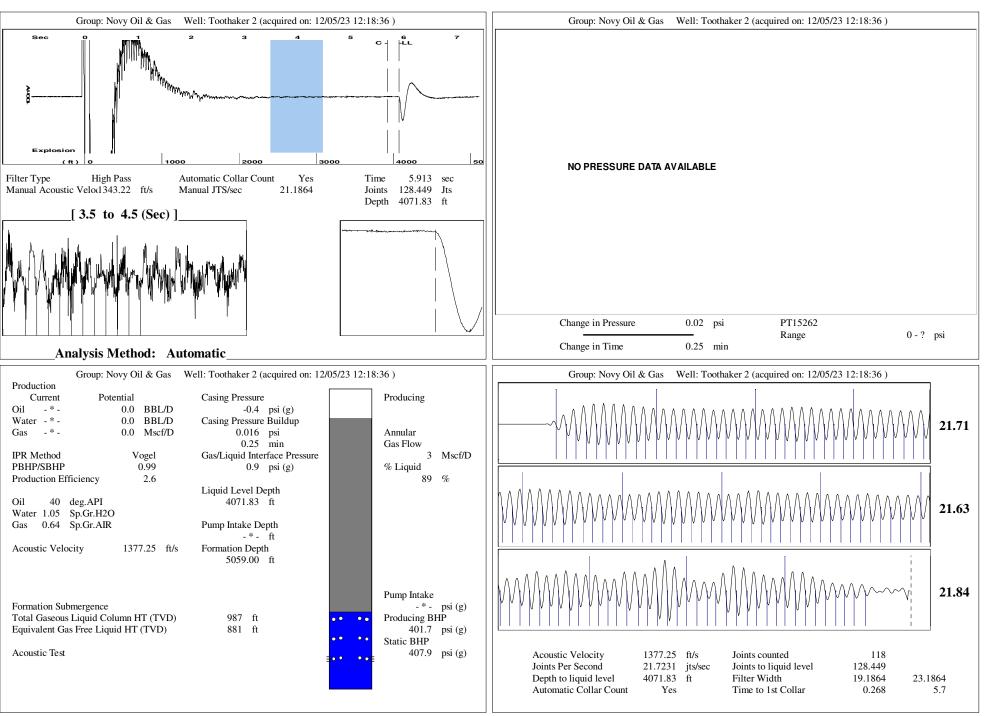

12/11/2023

Michael E. Novy Novy Oil & Gas, Inc. PO BOX 559 GODDARD, KS 67052-0559

Re: Temporary Abandonment API 15-033-20604-00-00 TOOTHAKER 2 SW/4 Sec.02-31S-18W Comanche County, Kansas

Dear Michael E. Novy: