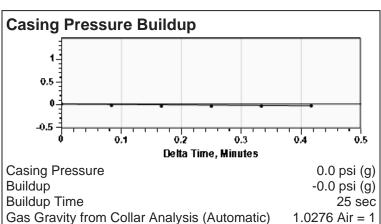

# **Liquid Level**

2428 ft MD

Fluid Above Pump \*.\* ft TVD Equivalent Gas Free Above Pump \*.\* ft TVD

76.58 Jts