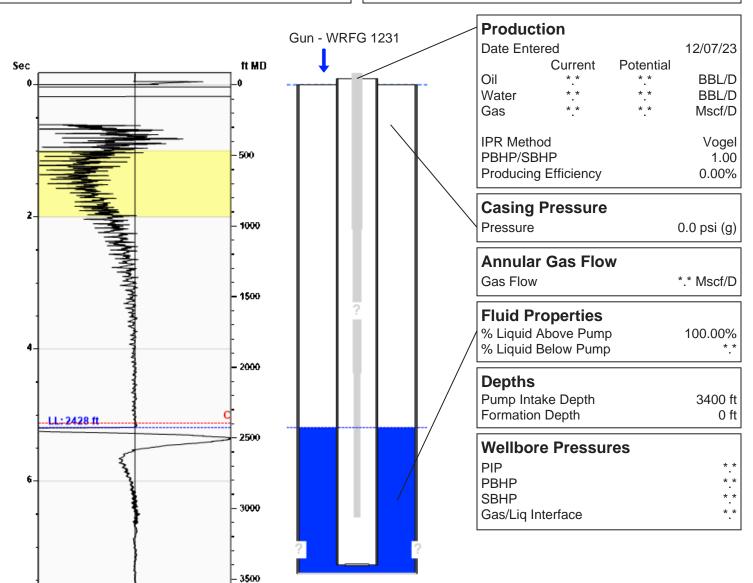

# hoffman b 9 12/07/2023 10:27:41AM

# **Liquid Level**

2428 ft MD

Fluid Above Pump \*.\* ft TVD Equivalent Gas Free Above Pump \*.\* ft TVD

76.58 Jts