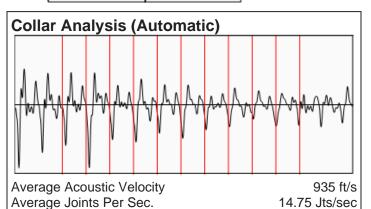

# **Liquid Level**

2428 ft MD

Fluid Above Pump \*.\* ft TVD Equivalent Gas Free Above Pump \*.\* ft TVD

76.58 Jts