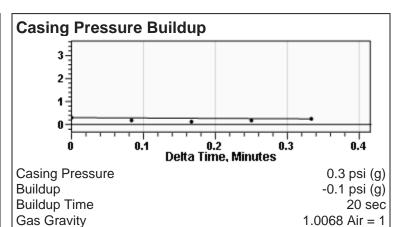

# **Acoustic Velocity**

Acoustic Velocity Joints Per Sec. Joints To Liquid Gas Gravity 980 ft/s 15.46 Jts/sec 65.08 Jts 1.0068 Air = 1

Entered From Known Acoustic Velocity