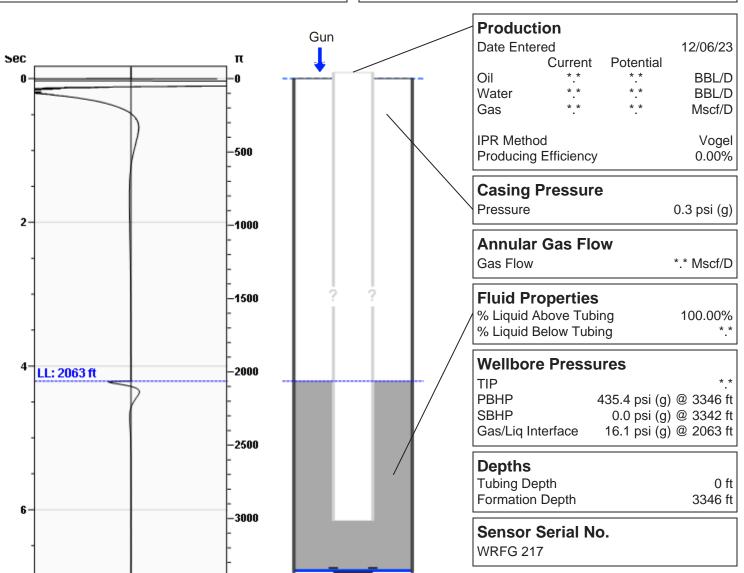

### Becker B #4 12/06/2023 03:20:19PM

# Liquid Level 2063 ft

Fluid Above Tubing 1283 ft Gas Free Above Tubing 1283 ft

# **Acoustic Velocity**

Acoustic Velocity Joints Per Sec. Joints To Liquid Gas Gravity 980 ft/s 15.46 Jts/sec 65.08 Jts 1.0068 Air = 1

Entered From Known Acoustic Velocity