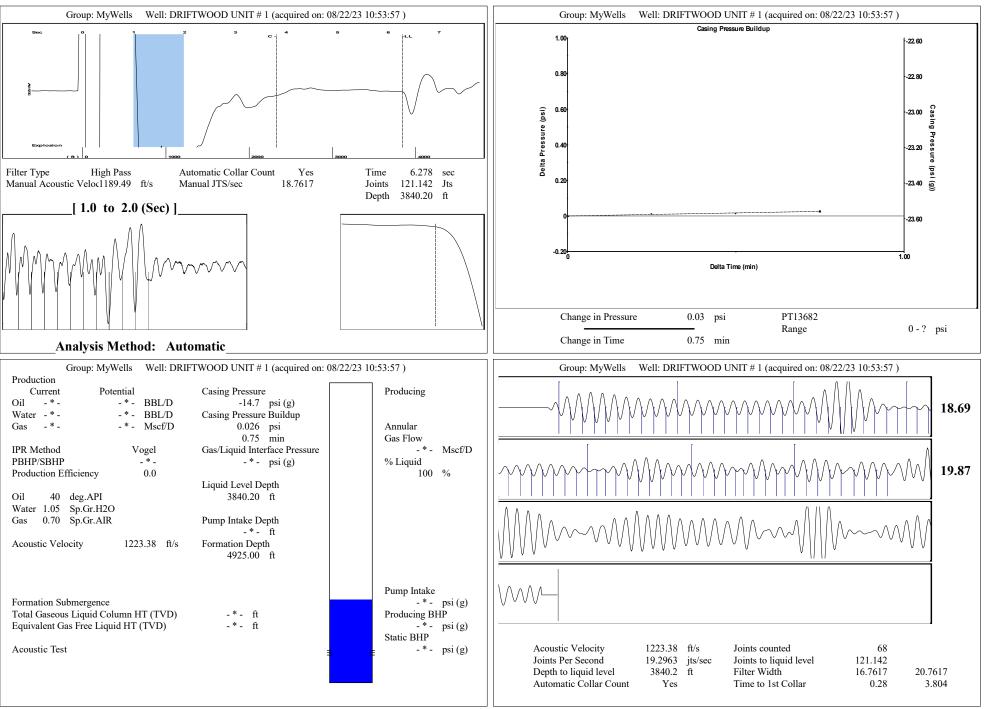

12/13/2023

Joae reyes American Warrior, Inc. PO BOX 399 GARDEN CITY, KS 67846-0399

Re: Temporary Abandonment API 15-007-20803-00-00 DRIFTWOOD UNIT 1 NE/4 Sec.32-34S-13W Barber County, Kansas

Dear Joae reyes: