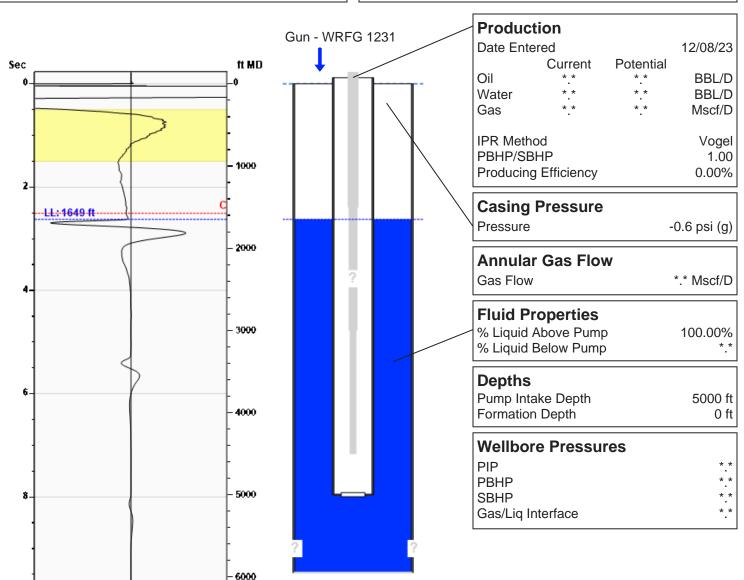

# Liquid Level 1649 ft MD

Fluid Above Pump \*.\* ft TVD Equivalent Gas Free Above Pump \*.\* ft TVD