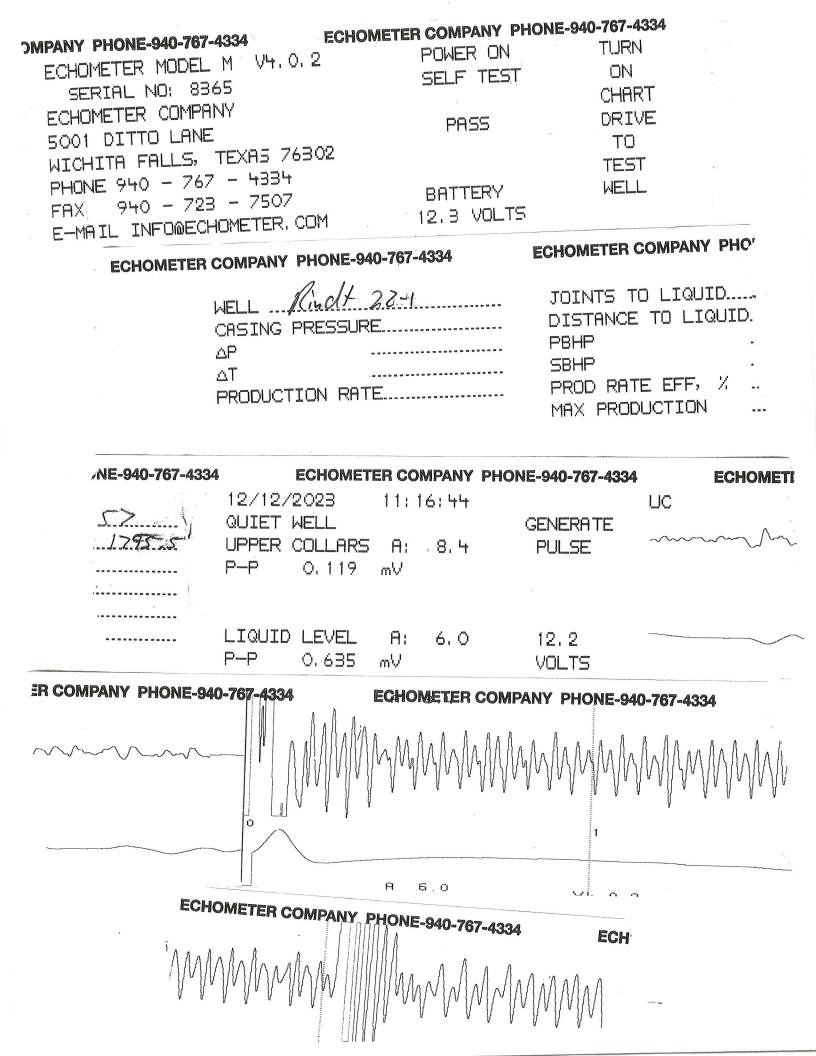

## 12/13/2023

Chase Montgomery CK Oil & Gas LLC 3183 US HWY 56 HERINGTON, KS 67449-5000

Re: Temporary Abandonment API 15-127-20453-00-00 RINDT 22-1 NE/4 Sec.22-16S-05E Morris County, Kansas