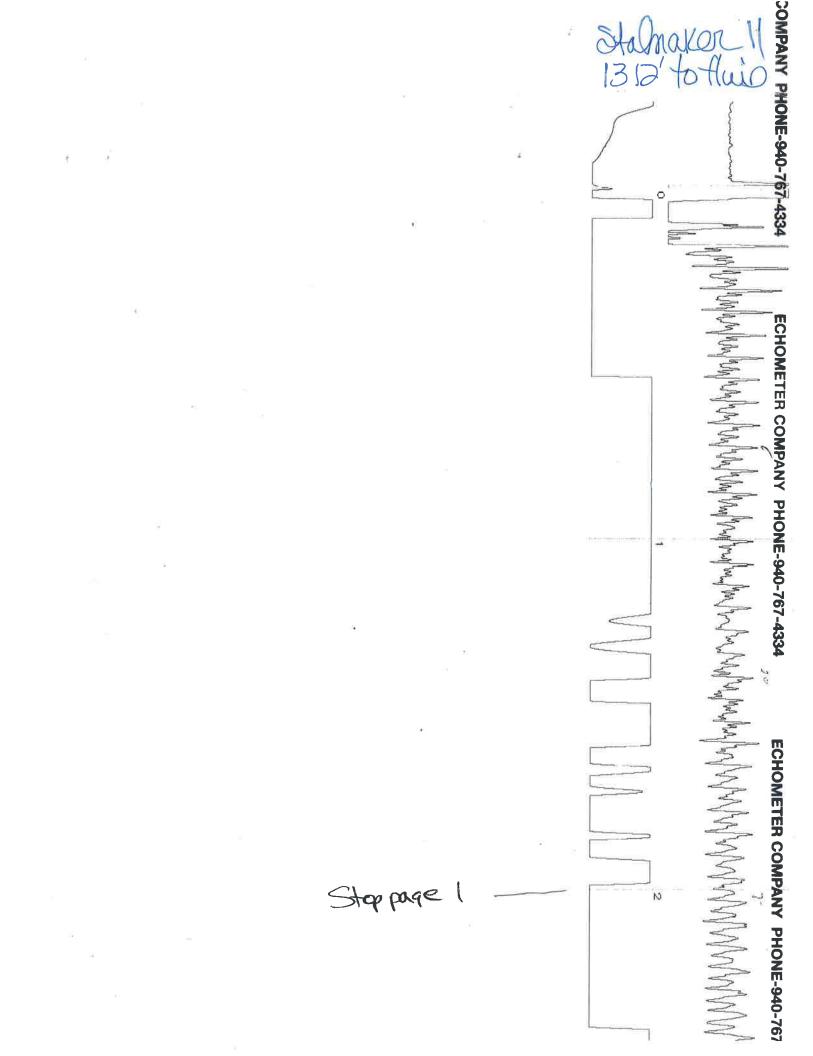

## TEMPORARY ABANDONMENT WELL APPLICATION

| OPERATOR: License#                                                                |                                          |               |               | API No. 15-            | API No. 15                      |                            |        |        |  |  |
|-----------------------------------------------------------------------------------|------------------------------------------|---------------|---------------|------------------------|---------------------------------|----------------------------|--------|--------|--|--|
|                                                                                   |                                          |               |               | Spot Description:      |                                 |                            |        |        |  |  |
| Address 1:                                                                        |                                          |               |               | _                      | Se                              | c Twp S. R                 | E      | W      |  |  |
| Address 2:                                                                        |                                          |               |               | _                      |                                 | feet from N /              |        |        |  |  |
| City:   State:  Zip:  +    Contact Person:     Phone:()     Contact Person Email: |                                          |               |               |                        | feet from E / W Line of Section |                            |        |        |  |  |
|                                                                                   |                                          |               |               | GF 5 LUCali            | GPS Location: Lat:, Long:       |                            |        |        |  |  |
|                                                                                   |                                          |               |               |                        |                                 |                            |        |        |  |  |
|                                                                                   |                                          |               |               | -                      |                                 |                            |        |        |  |  |
| Field Contact Person:                                                             |                                          |               |               | Well Type: (           | check one) 🗌 C                  | Dil 🗌 Gas 🗌 OG 🗌 WSW 🗌 Of  | her:   |        |  |  |
| Field Contact Person Phone                                                        |                                          |               |               |                        | SWD Permit #: ENHR Permit #:    |                            |        |        |  |  |
|                                                                                   |                                          |               |               |                        |                                 | Data Chut In               |        |        |  |  |
|                                                                                   |                                          |               |               | Spud Date:             |                                 | Date Shut-In:              |        |        |  |  |
|                                                                                   | Conductor                                | Surfac        | e             | Production             | Intermedia                      | te Liner                   | Tubing |        |  |  |
| Size                                                                              |                                          |               |               |                        |                                 |                            |        |        |  |  |
| Setting Depth                                                                     |                                          |               |               |                        |                                 |                            |        |        |  |  |
| Amount of Cement                                                                  |                                          |               |               |                        |                                 |                            |        |        |  |  |
| Top of Cement                                                                     |                                          |               |               |                        |                                 |                            |        |        |  |  |
| Bottom of Cement                                                                  |                                          |               |               |                        |                                 |                            |        |        |  |  |
| Casing Fluid Level from Su                                                        | rface:                                   |               | How Determine | ed?                    |                                 | Date                       | :      |        |  |  |
| 0                                                                                 |                                          |               |               |                        |                                 | sacks of cement. Date      |        |        |  |  |
| Do you have a valid Oil & G                                                       | as Lease? 🗌 Yes 🛛                        | No            |               |                        |                                 |                            |        |        |  |  |
| Depth and Type: Junk                                                              | in Hole at                               | Tools in Hole | at            | Casing Leaks:          | Yes No                          | Depth of casing leak(s):   |        |        |  |  |
|                                                                                   |                                          |               |               |                        |                                 | Port Collar: w /           |        | cement |  |  |
|                                                                                   |                                          |               |               |                        |                                 |                            |        |        |  |  |
| Packer Type:                                                                      | Size: _                                  |               | In            | ch Set at:             |                                 | _ Feet                     |        |        |  |  |
| Total Depth:                                                                      | Plug Ba                                  | ack Depth:    |               | Plug Back Methe        | od:                             |                            |        |        |  |  |
| Geological Date:                                                                  |                                          |               |               |                        |                                 |                            |        |        |  |  |
|                                                                                   | mation Name Formation Top Formation Base |               |               | Completion Information |                                 |                            |        |        |  |  |
| Formation Name                                                                    |                                          | to            | Feet Pe       | erforation Interval    | to                              | Feet or Open Hole Interval | to     | Feet   |  |  |
| Formation Name      1                                                             | At:                                      | 10            |               |                        |                                 |                            |        |        |  |  |

12/13/2023

Tom Kaetzer RedBud Oil & Gas Operating, LLC 16000 STUEBNER AIRLINE RD SUITE 320 SPRING, TX 77379-7396

Re: Temporary Abandonment API 15-191-22414-00-00 STALNAKER/SUNDANCE 11 SE/4 Sec.11-35S-02E Sumner County, Kansas