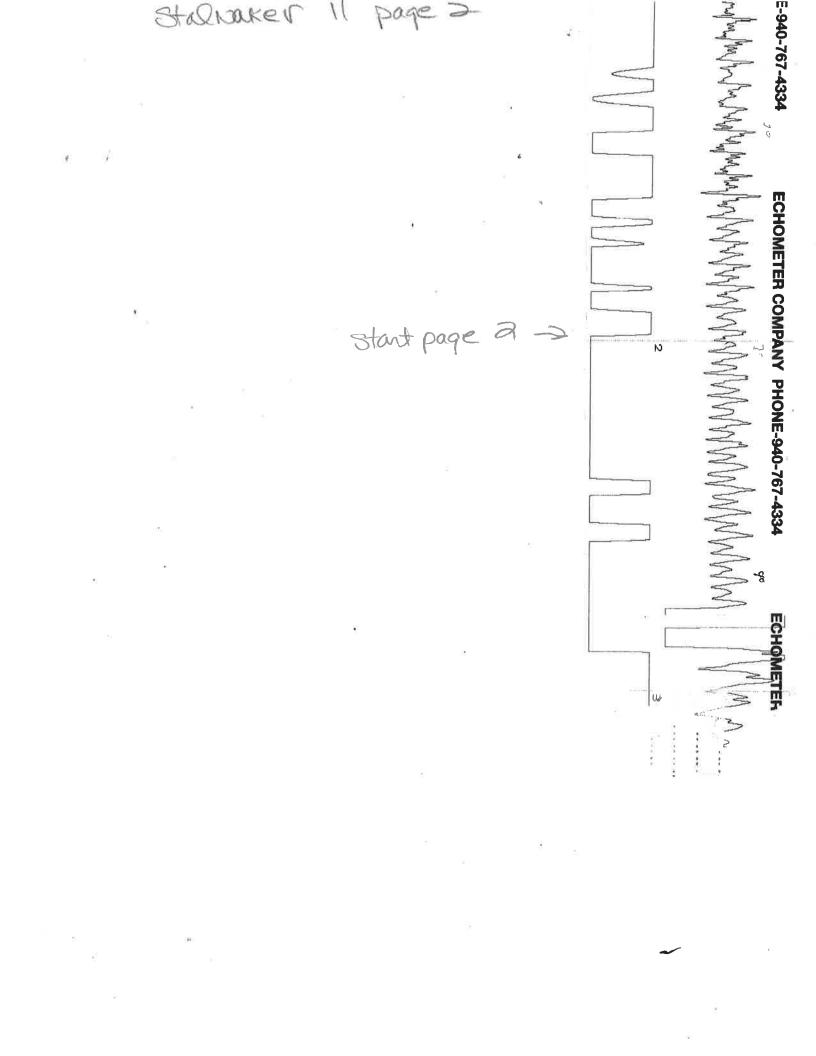

## TEMPORARY ABANDONMENT WELL APPLICATION

| OPERATOR: License#                                                                |                                          |               |               | API No. 15-            | API No. 15                      |                            |        |        |  |  |
|-----------------------------------------------------------------------------------|------------------------------------------|---------------|---------------|------------------------|---------------------------------|----------------------------|--------|--------|--|--|
|                                                                                   |                                          |               |               | Spot Description:      |                                 |                            |        |        |  |  |
| Address 1:                                                                        |                                          |               |               | _                      | Se                              | c Twp S. R                 | E      | W      |  |  |
| Address 2:                                                                        |                                          |               |               | _                      |                                 | feet from N /              |        |        |  |  |
| City:   State:  Zip:  +    Contact Person:     Phone:()     Contact Person Email: |                                          |               |               |                        | feet from E / W Line of Section |                            |        |        |  |  |
|                                                                                   |                                          |               |               | GF 5 LUCali            | GPS Location: Lat:, Long:       |                            |        |        |  |  |
|                                                                                   |                                          |               |               |                        |                                 |                            |        |        |  |  |
|                                                                                   |                                          |               |               | -                      |                                 |                            |        |        |  |  |
| Field Contact Person:                                                             |                                          |               |               | Well Type: (           | check one) 🗌 C                  | Dil 🗌 Gas 🗌 OG 🗌 WSW 🗌 Of  | her:   |        |  |  |
| Field Contact Person Phone                                                        |                                          |               |               |                        | SWD Permit #: ENHR Permit #:    |                            |        |        |  |  |
|                                                                                   |                                          |               |               |                        |                                 | Data Chut In               |        |        |  |  |
|                                                                                   |                                          |               |               | Spud Date:             |                                 | Date Shut-In:              |        |        |  |  |
|                                                                                   | Conductor                                | Surfac        | e             | Production             | Intermedia                      | te Liner                   | Tubing |        |  |  |
| Size                                                                              |                                          |               |               |                        |                                 |                            |        |        |  |  |
| Setting Depth                                                                     |                                          |               |               |                        |                                 |                            |        |        |  |  |
| Amount of Cement                                                                  |                                          |               |               |                        |                                 |                            |        |        |  |  |
| Top of Cement                                                                     |                                          |               |               |                        |                                 |                            |        |        |  |  |
| Bottom of Cement                                                                  |                                          |               |               |                        |                                 |                            |        |        |  |  |
| Casing Fluid Level from Su                                                        | rface:                                   |               | How Determine | ed?                    |                                 | Date                       | :      |        |  |  |
| 0                                                                                 |                                          |               |               |                        |                                 | sacks of cement. Date      |        |        |  |  |
| Do you have a valid Oil & G                                                       | as Lease? 🗌 Yes 🛛                        | No            |               |                        |                                 |                            |        |        |  |  |
| Depth and Type: Junk                                                              | in Hole at                               | Tools in Hole | at            | Casing Leaks:          | Yes No                          | Depth of casing leak(s):   |        |        |  |  |
|                                                                                   |                                          |               |               |                        |                                 | Port Collar: w /           |        | cement |  |  |
|                                                                                   |                                          |               |               |                        |                                 |                            |        |        |  |  |
| Packer Type:                                                                      | Size: _                                  |               | In            | ch Set at:             |                                 | _ Feet                     |        |        |  |  |
| Total Depth:                                                                      | Plug Ba                                  | ack Depth:    |               | Plug Back Methe        | od:                             |                            |        |        |  |  |
| Geological Date:                                                                  |                                          |               |               |                        |                                 |                            |        |        |  |  |
|                                                                                   | mation Name Formation Top Formation Base |               |               | Completion Information |                                 |                            |        |        |  |  |
| Formation Name                                                                    |                                          | to            | Feet Pe       | erforation Interval    | to                              | Feet or Open Hole Interval | to     | Feet   |  |  |
| Formation Name      1                                                             | At:                                      | 10            |               |                        |                                 |                            |        |        |  |  |

12/13/2023

Tom Kaetzer RedBud Oil & Gas Operating, LLC 16000 STUEBNER AIRLINE RD SUITE 320 SPRING, TX 77379-7396

Re: Temporary Abandonment API 15-191-22414-00-00 STALNAKER/SUNDANCE 11 SE/4 Sec.11-35S-02E Sumner County, Kansas