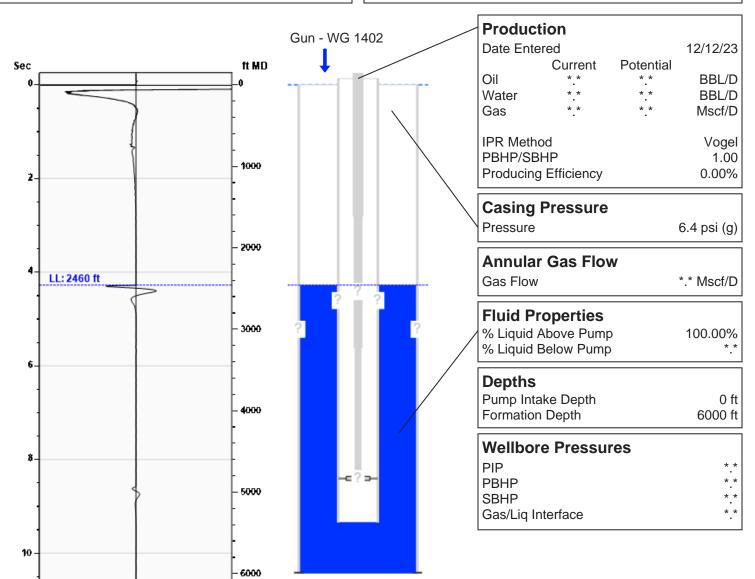

# **Liquid Level**

## 2460 ft MD

Fluid Above Pump \*.\* ft TVD Equivalent Gas Free Above Pump \*.\* ft TVD

# **Acoustic Velocity**

Acoustic Velocity Joints Per Sec. Joints To Liquid Gas Gravity 1150 ft/s 18.14 Jts/sec 77.60 Jts 0.8487 Air = 1

Entered From Known Acoustic Velocity

### **Comments and Recommendations**

Acoustic Test

Echometer Company 5001 Ditto Lane Wichita Falls, TX 76302 (940) 767-4334 info@echometer.com Conservation Division District Office No. 1 210 E. Frontview, Suite A Dodge City, KS 67801