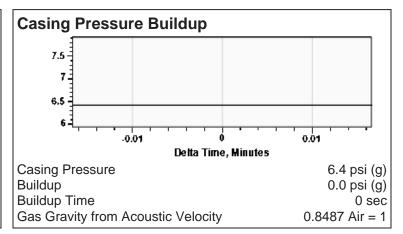

# **Acoustic Velocity**

Acoustic Velocity Joints Per Sec. Joints To Liquid Gas Gravity 1150 ft/s 18.14 Jts/sec 77.60 Jts 0.8487 Air = 1

Entered From Known Acoustic Velocity