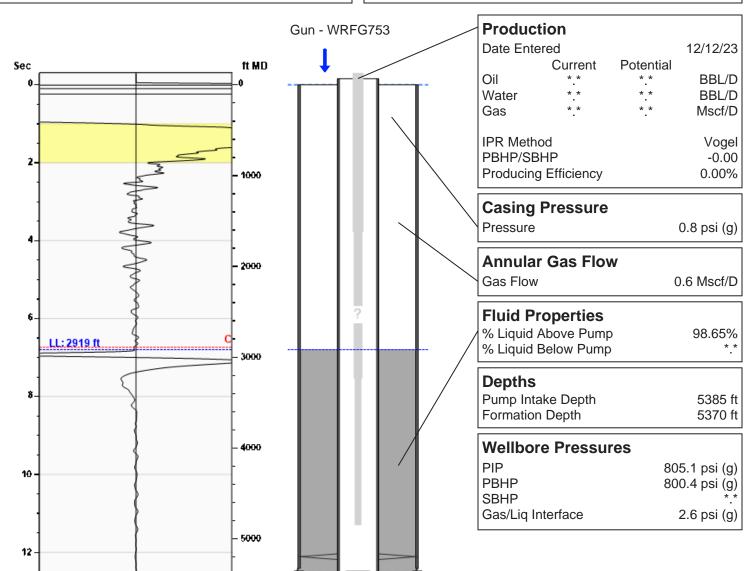

# **Liquid Level**

## 2919 ft MD

Fluid Above Pump 2466 ft TVD Equivalent Gas Free Above Pump 2433 ft TVD