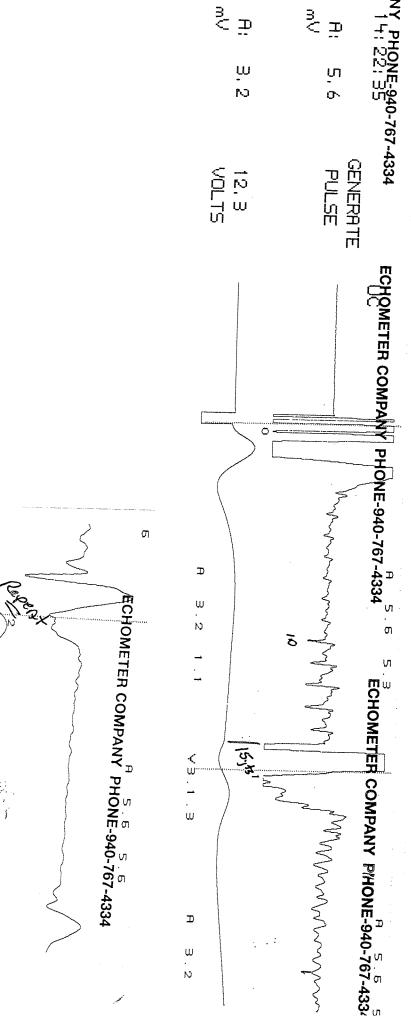

## **High Fluid Level**

Pursuant to K.A.R. 82-3-111, the well must be plugged, or returned to service, or obtain temporary abandonment status by 01/14/2024.

This deadline does NOT override any compliance deadline given to you in any Commission Order.