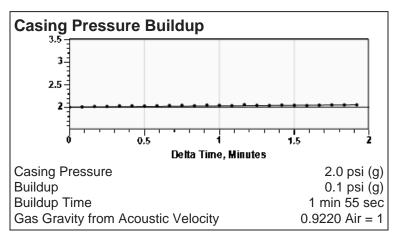

| Acoustic Velocity                                        |                |                         |  |  |  |  |  |
|----------------------------------------------------------|----------------|-------------------------|--|--|--|--|--|
| Surface Temp                                             | 70 deg F       | 0.00% CO2               |  |  |  |  |  |
| Bottomhole Temp                                          | 150 deg F      | 0.00% N2                |  |  |  |  |  |
| Pressure                                                 | 2.0 psi (g)    | 0.00% H2S               |  |  |  |  |  |
| Gas Gravity                                              | 0.9220 Air = 1 |                         |  |  |  |  |  |
| Acoustic Velocity<br>Joints Per Sec.<br>Joints To Liquid |                | 1118 ft/s<br>*.*<br>*.* |  |  |  |  |  |
| Calculated From Known Gas Specific Gravity               |                |                         |  |  |  |  |  |