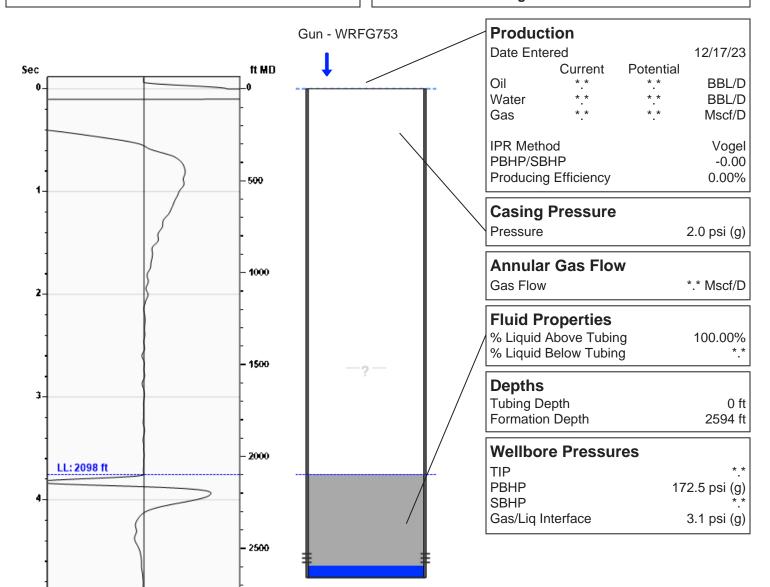

KCC District Office #3 - 137 E. 21st St., Chanute, KS 66720

KCC District Office #4 - 2301 E. 13th Street, Hays, KS 67601-2651

**Liquid Level** 

2098 ft MD

Fluid Above Tubing Gas Free Above Tubing

496 ft TVD 496 ft TVD

| Acoustic Velocity                                        |                |                         |  |  |  |  |  |
|----------------------------------------------------------|----------------|-------------------------|--|--|--|--|--|
| Surface Temp                                             | 70 deg F       | 0.00% CO2               |  |  |  |  |  |
| Bottomhole Temp                                          | 150 deg F      | 0.00% N2                |  |  |  |  |  |
| Pressure                                                 | 2.0 psi (g)    | 0.00% H2S               |  |  |  |  |  |
| Gas Gravity                                              | 0.9220 Air = 1 |                         |  |  |  |  |  |
| Acoustic Velocity<br>Joints Per Sec.<br>Joints To Liquid |                | 1118 ft/s<br>*.*<br>*.* |  |  |  |  |  |
| Calculated From Known Gas Specific Gravity               |                |                         |  |  |  |  |  |