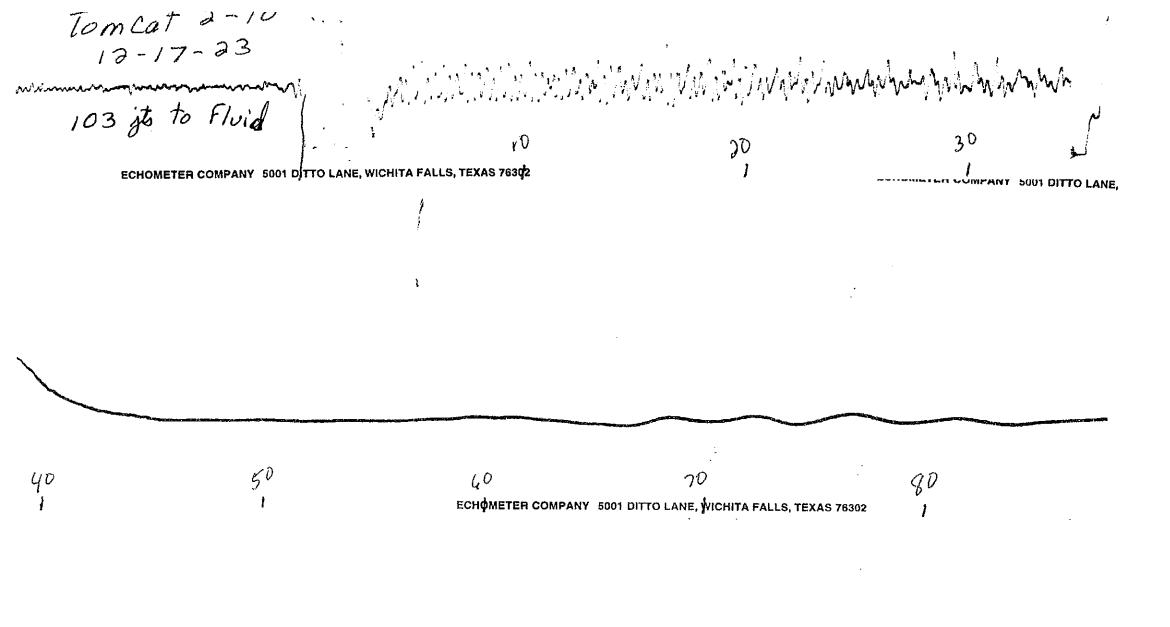

## 12/19/2023

Coleman Townes Vess Oil Corporation 1700 N WATERFRONT PKWY BLDG 500 WICHITA, KS 67206-6619

Re: Temporary Abandonment API 15-163-23508-00-00 TOMCAT 2-10 SE/4 Sec.10-10S-20W Rooks County, Kansas