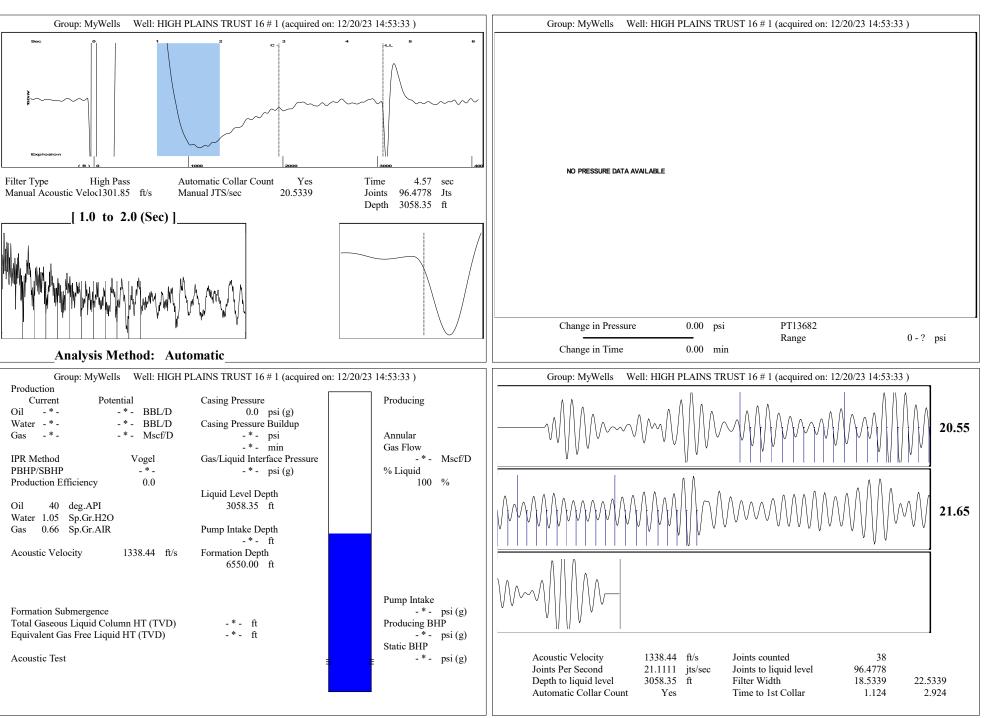

## 12/21/2023

Octavio Morales Palmer Oil, Inc. 3118 N. CUMMINGS RD. PO BOX 399 GARDEN CITY, KS 67846-0399

Re: Temporary Abandonment API 15-189-22764-00-00 HIGH PLAINS TRUST 16 #1 SE/4 Sec.16-33S-38W Stevens County, Kansas