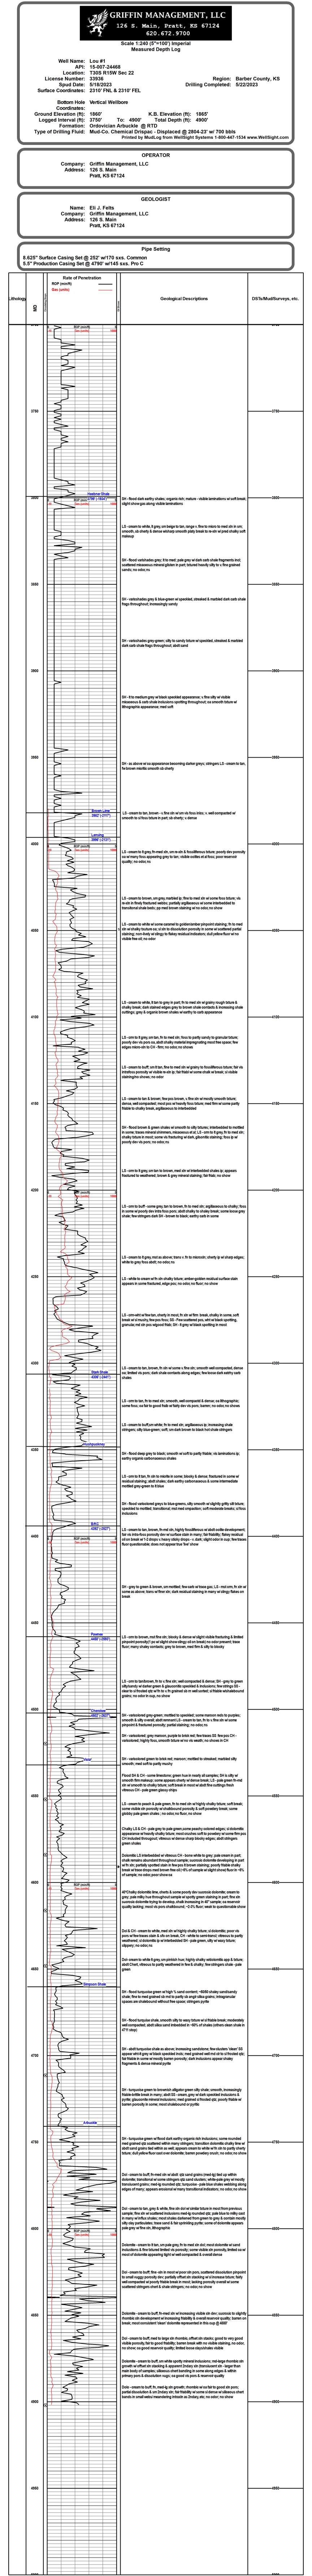

## Casing

| Purpose<br>Of String | Size Hole<br>Drilled | Size<br>Casing<br>Set | Weight | Setting<br>Depth | Type Of<br>Cement |     | Type and<br>Percent<br>Additives |
|----------------------|----------------------|-----------------------|--------|------------------|-------------------|-----|----------------------------------|
| Surface              | 12.25                | 8.625                 | 23     | 252              | Common            | 170 | 3%Gel<br>2%CC                    |
| Production           | 7.875                | 5.5                   | 17     | 4790             | Pro C             |     | 10% Salt<br>2% Gel 5#<br>Koseal  |
|                      |                      |                       |        |                  |                   |     |                                  |
|                      |                      |                       |        |                  |                   |     |                                  |