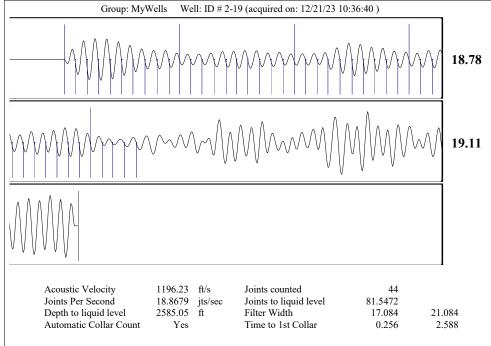

Frontview, Suite A, Dodge City, KS 67801 |                    |                                             |               |              |                                                                          |               |                   |                                  | Phone 620.68  | 2.7933    |
| 1 1 1 1 1 1 1 1                                                          |                    | KCC District Office #2 - 3450 N. Rock Road, |               |              |                                                                          |               |                   |                                  |               | 37.7400   |

KCC District Office #3 - 137 E. 21st St., Chanute, KS 66720

KCC District Office #4 - 2301 E. 13th Street, Hays, KS 67601-2651









Conservation Division District Office No. 1 210 E. Frontview, Suite A Dodge City, KS 67801



Phone: 620-682-7933 http://kcc.ks.gov/

Laura Kelly, Governor

Andrew J. French, Chairperson Dwight D. Keen, Commissioner Annie Kuether, Commissioner

## 12/26/2023

Octavio Morales American Warrior, Inc. PO BOX 399 GARDEN CITY, KS 67846-0399

Re: Temporary Abandonment API 15-055-21661-00-00 ID 2-19 SE/4 Sec.19-24S-31W Finney County, Kansas

## **Dear Octavio Morales:**

- "Your temporary abandonment (TA) application for the well listed above has been approved. In accordance with K.A.R. 82-3-111 the TA status of this well will expire 12/26/2024.
- \* If you return this well to service or plug it, please notify the District Office.
- \* If you sell this well you are required to file a Transfer of