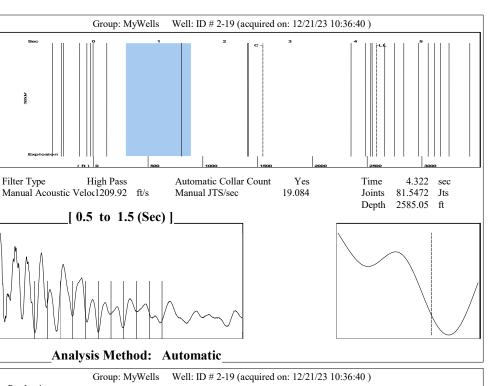

210 E. Frontview, Suite A, Dodge City, KS 67801 |                    |                                             |               |              |                                                                          |               |                   |                                  | Phone 620.68  | 2.7933    |
| 1 1 1 1 1 1 1 1                                                          |                    | KCC District Office #2 - 3450 N. Rock Road, |               |              |                                                                          |               |                   |                                  |               | 37.7400   |

KCC District Office #3 - 137 E. 21st St., Chanute, KS 66720

KCC District Office #4 - 2301 E. 13th Street, Hays, KS 67601-2651









Conservation Division District Office No. 1 210 E. Frontview, Suite A Dodge City, KS 67801



Phone: 620-682-7933 http://kcc.ks.gov/

Laura Kelly, Governor

Andrew J. French, Chairperson Dwight D. Keen, Commissioner Annie Kuether, Commissioner

## 12/26/2023

Octavio Morales American Warrior, Inc. PO BOX 399 GARDEN CITY, KS 67846-0399

Re: Temporary Abandonment API 15-055-21661-00-00 ID 2-19 SE/4 Sec.19-24S-31W Finney County, Kansas

## **Dear Octavio Morales:**

- "Your temporary abandonment (TA) application for the well listed above has been approved. In accordance with K.A.R. 82-3-111 the TA status of this well will expire 12/26/2024.
- \* If you return this well to service or plug it, please notify the District Office.
- \* If you sell this well you are required to file a Trans