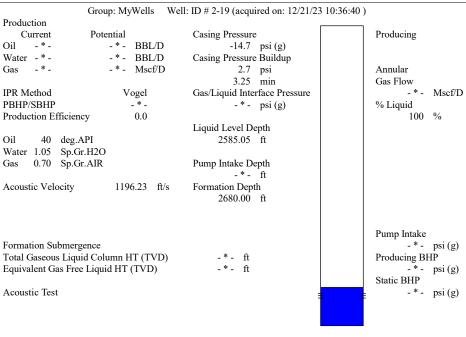

E. Frontview, Suite A, Dodge City, KS 67801 |                    |                                             |               |              |                                                                          |               |                   |                                  | Phone 620.68  | 2.7933    |
| 1 1 1 1 1 1 1 1                                                          |                    | KCC District Office #2 - 3450 N. Rock Road, |               |              |                                                                          |               |                   |                                  |               | 37.7400   |

KCC District Office #3 - 137 E. 21st St., Chanute, KS 66720

KCC District Office #4 - 2301 E. 13th Street, Hays, KS 67601-2651









Conservation Division District Office No. 1 210 E. Frontview, Suite A Dodge City, KS 67801



Phone: 620-682-7933 http://kcc.ks.gov/

Laura Kelly, Governor

Andrew J. French, Chairperson Dwight D. Keen, Commissioner Annie Kuether, Commissioner

## 12/26/2023

Octavio Morales American Warrior, Inc. PO BOX 399 GARDEN CITY, KS 67846-0399

Re: Temporary Abandonment API 15-055-21661-00-00 ID 2-19 SE/4 Sec.19-24S-31W Finney County, Kansas

## **Dear Octavio Morales:**

- "Your temporary abandonment (TA) application for the well listed above has been approved. In accordance with K.A.R. 82-3-111 the TA status of this well will expire 12/26/2024.
- \* If you return this well to service or plug it, please notify the District Office.
- \* If you sell this well you are required to file a Transfer