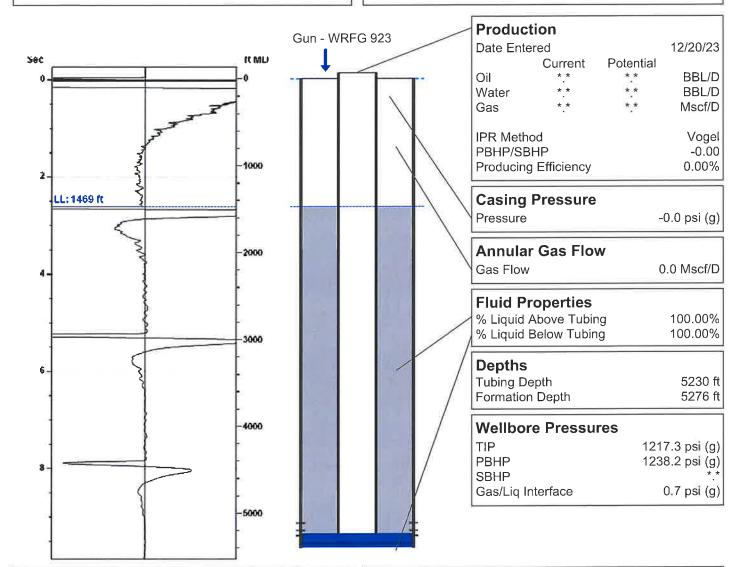

## Brown 1-2 12/20/2023 10:20:16AM

Liquid Level

1469 ft MD

Fluid Above Tubing
Gas Free Above Tubing

3761 ft TVD 3761 ft TVD

#### **Acoustic Velocity** Surface Temp 70 deg F 0.00% CO2 Bottomhole Temp 150 deg F 0.00% N2 0.00% H2S Pressure -0.0 psi (g) Gas Gravity $0.9220 \, Air = 1$ Acoustic Velocity 1118 ft/s Joints Per Sec. 17.64 Jts/sec Joints To Liquid 46.34 Jts Calculated From Known Gas Specific Gravity