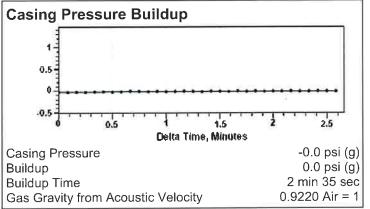

#### **Acoustic Velocity** Surface Temp 70 deg F 0.00% CO2 Bottomhole Temp 150 deg F 0.00% N2 0.00% H2S Pressure -0.0 psi (g) Gas Gravity $0.9220 \, Air = 1$ Acoustic Velocity 1118 ft/s Joints Per Sec. 17.64 Jts/sec Joints To Liquid 46.34 Jts Calculated From Known Gas Specific Gravity