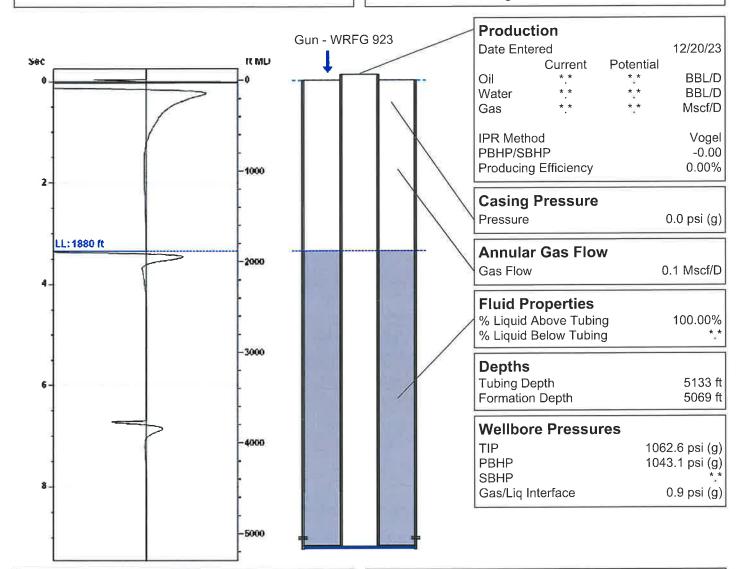

# (((ECHOMETER))) Derstein 3-34 12/20/2023 08:46:31AM

Liquid Level

1880 ft MD

Fluid Above Tubing
Gas Free Above Tubing

3253 ft TVD 3253 ft TVD

| Acoustic Velocity                                        |                                         |           |  |  |  |  |
|----------------------------------------------------------|-----------------------------------------|-----------|--|--|--|--|
| Surface Temp                                             | 70 deg F                                | 0.00% CO2 |  |  |  |  |
| Bottomhole Temp                                          | 150 deg F                               | 0.00% N2  |  |  |  |  |
| Pressure                                                 | 0.0 psi (g)                             | 0.00% H2S |  |  |  |  |
| Gas Gravity                                              | 0.9220 Air = 1                          |           |  |  |  |  |
| Acoustic Velocity<br>Joints Per Sec.<br>Joints To Liquid | 1118 ft/s<br>17.64 Jts/sec<br>59.32 Jts |           |  |  |  |  |
| Calculated From Known Gas Specific Gravity               |                                         |           |  |  |  |  |