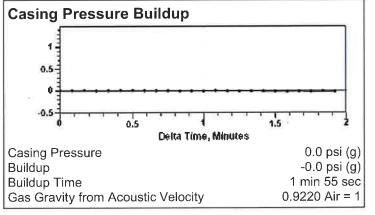

# (((ECHOMETER))) Derstein 3-34 12/20/2023 08:46:31AM

Liquid Level

1880 ft MD

Fluid Above Tubing
Gas Free Above Tubing

3253 ft TVD 3253 ft TVD

| Acoustic Velocity                                        |                                         |           |  |  |  |  |
|----------------------------------------------------------|-----------------------------------------|-----------|--|--|--|--|
| Surface Temp                                             | 70 deg F                                | 0.00% CO2 |  |  |  |  |
| Bottomhole Temp                                          | 150 deg F                               | 0.00% N2  |  |  |  |  |
| Pressure                                                 | 0.0 psi (g)                             | 0.00% H2S |  |  |  |  |
| Gas Gravity                                              | 0.9220 Air = 1                          |           |  |  |  |  |
| Acoustic Velocity<br>Joints Per Sec.<br>Joints To Liquid | 1118 ft/s<br>17.64 Jts/sec<br>59.32 Jts |           |  |  |  |  |
| Calculated From Known Gas Specific Gravity               |                                         |           |  |  |  |  |