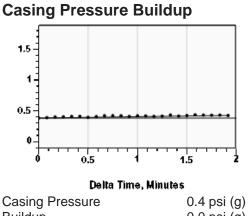

### Static Shot 12/06/2023 10:49:58AM

Casing Pressure 0.4 psi (g)
Buildup 0.0 psi (g)
Buildup Time 1 min 55 sec
Gas Gravity

# **Casing Pressure**

Pressure 0.4 psi (g)