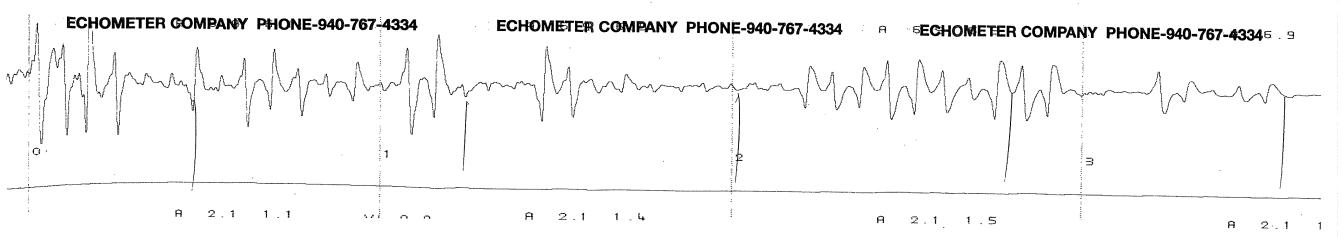

| ECHOMETER COMPANY PHONE-940-767- | 4334 CECHOMETER COMPANY PH | IONE-940-767-4334 | ECHOMETER  | COMPANY PHON | E-940- <del>76</del> 7-4334 |
|----------------------------------|----------------------------|-------------------|------------|--------------|-----------------------------|
|                                  | CD111 5773 X42/13-         | 12/08/2023        | 08; 17; 42 |              | UC                          |
| WELL ON Jarm X +1                | JOINTS TO LIQUID           |                   |            | GENERATE     | - Im                        |
| CASING PRESSURE                  | DISTANCE TO LIQUID         | UPPER COLLARS     | A: 6.9     | PULSE        | V                           |
| ΔP                               | PBHP                       | P-P 0,529         | mV         |              |                             |
| ΔΤ                               | 5BHP                       | •                 |            |              | d                           |
| PRODUCTION RATE                  | PROD RATE EFF, %           | LIGHTD LEVEL      | A: 2.1     | 11.4         |                             |
|                                  | MAX PRODUCTION             | P-P 46.5          | mV         | VOLTS        |                             |