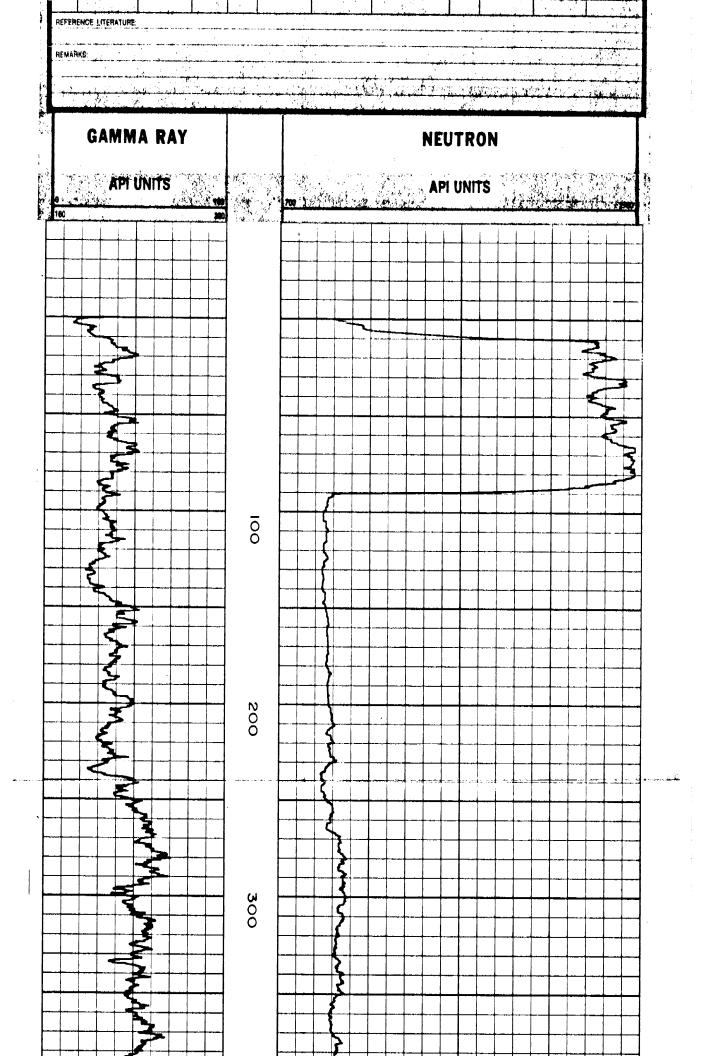

| RUN<br>NO.        | FR 4300              | DEI<br>OM                 | PTHS .      | то<br>340(         | +        | SPEE<br>FT/M | N.          | T.C.<br>SEC. | 1             | SENS.   | 38   | DIV.                    | A RAY<br>RO<br>OR A |                | I G.R. U     |                 | T.C<br>SE    |               | BENS.<br>SETTINGS | DIV.                                   | ERO<br>L OR |            | PI N. UN                              |
|-------------------|----------------------|---------------------------|-------------|--------------------|----------|--------------|-------------|--------------|---------------|---------|------|-------------------------|---------------------|----------------|--------------|-----------------|--------------|---------------|-------------------|----------------------------------------|-------------|------------|---------------------------------------|
|                   |                      | QF.                       | NERAL       |                    |          |              | · · ·       |              |               |         |      |                         | NG DAT              | A              |              | -               | · · · ·      |               | ·                 |                                        |             |            |                                       |
| TOOL S            | SERIAL NO            |                           |             |                    |          | 50           |             |              | 1.            |         |      |                         |                     | STREN          | втн          | <u> </u>        |              | <del></del> - | 300 M.G.          |                                        | -           |            |                                       |
|                   | TRUCK N              |                           |             |                    |          | 13<br>13     |             |              |               |         |      |                         | 1                   | SPACII<br>TYPE | IG           | ****            | <del> </del> |               | 18.5"<br>Ra Be    | ······································ | +-          |            | ¥                                     |
|                   |                      |                           |             |                    | GE       | NERAL        |             |              |               |         |      |                         |                     | SERIAL         |              |                 |              |               | 56                |                                        |             |            | بنهد                                  |
| DISTAN            | ICE TO N             | SOURC                     | Ē           |                    |          | 108"         |             |              | -             |         |      |                         |                     | LENGT          | H<br>DEL NO. |                 |              |               | 1"<br>56          |                                        |             |            |                                       |
|                   | ENGTH                |                           |             |                    |          | 3.,          |             |              |               | · · ·   |      |                         |                     | TYPE           | ODEL N       | <u>.</u>        |              |               | APA<br>DUAL PR    | OPORTION                               | NL.         |            |                                       |
|                   | TOR MOD              | EL NO                     |             |                    |          | APA<br>SCINT | <br>(   AT# | ٠<br>م       |               |         |      |                         |                     | DIAME          |              |                 |              |               | 31/5"             |                                        | -           |            | <del></del>                           |
|                   | MODEL NO<br>DIAMETER |                           |             |                    |          | GCN !        | 6 X         |              |               |         |      |                         | LOG<br>TOOL         | YPE<br>MODEI   | . NO         |                 | ·            |               | MEUTRO<br>GCN 56  |                                        | +-          | ·          |                                       |
| RUN N             |                      |                           | •••         |                    |          | ONE          |             |              | 1             |         |      |                         | RUN                 | ·              |              |                 |              |               | ONE               |                                        |             |            |                                       |
|                   |                      | ·                         |             |                    | GAM      | MA RA        | <br>Y       |              |               |         |      | EQUIPN                  | ENT D               | ATA            | ·            |                 | <del></del>  | NE            | UTRON             |                                        |             |            |                                       |
|                   |                      | خاديدات                   | 11          | <del>-   -  </del> | <u> </u> | <del></del>  | <del></del> |              | <u> </u>      |         | -    |                         | <b>t</b>            | <u></u>        |              |                 |              | . šie         |                   |                                        |             |            | ê * * * * * * * * * * * * * * * * * * |
|                   | 46                   | °F                        |             |                    |          |              |             |              | 4             |         | الدر |                         | 1899                | 1906           |              |                 |              |               |                   |                                        |             | gg Free    | wara                                  |
| :                 |                      | ·                         | (a) (a)     | :<br>(a)           |          |              |             | 1            | 6             |         |      |                         |                     |                |              | ices:           |              |               |                   |                                        |             | ~          | ladiation Gu                          |
| -1                | <del>  </del>        | <del>-   -   -</del><br>: | +           | Y                  | •        |              | -           | +            | +++           | +       | +    | <del></del>             | G.L.                | Flev.: K.B.    |              | Other Services: | KANSAS       |               | i<br>i<br>!       |                                        | 10          | tog        | 3.                                    |
| į                 | ů                    | *                         | ÷           | A.                 | A B      | 103          | <b>▼</b>    |              |               |         |      | ; i                     |                     | Flev.          |              | Othe            | KAN          |               | 1                 |                                        |             | k          | ah                                    |
|                   |                      | ©                         | (a) (s      | a<br>a             | PA       |              | 60          | 3            | (a)           | مر      |      |                         | l g                 |                |              |                 | STATE.       |               |                   |                                        |             |            | rde                                   |
|                   |                      |                           | 1 .         | !                  |          | , a (1)      | B           |              |               | 1       | :    |                         | m. Da               |                | MŽ           |                 | ST.          |               |                   |                                        | in [        |            | R                                     |
| ļ . <del></del>   | <del>- 1</del>       | т.<br>                    | <del></del> | : <u></u>          | . A.)    |              |             |              | Sil           | 1       | V    | · · · · ·               | Above Perm. Datum   | 1899           | 12W          |                 |              |               | İ                 | 1 !                                    |             |            |                                       |
|                   |                      |                           |             |                    | _0       | (g           | A.          |              | Ç.            | •       |      |                         | 11. 15.             | ;              | Rge.         |                 |              |               |                   |                                        | COMPANY,    | IX         |                                       |
|                   |                      | @ _                       | _@ 4        | . E                | _        |              |             |              | É             |         | ;    |                         |                     | , Elev.        | V            |                 | B            | MC CANDLES    | 2                 | :                                      | Ω<br>H      | #1<br>  *4 |                                       |
|                   |                      |                           |             |                    |          | •            |             | ••           | **            | . • - • | •    |                         |                     |                | 258          |                 | STAFFORD     | Q             | HEARN #           | !                                      | FEM OIL     |            |                                       |
| NS<br>N           | KANSAS               |                           | -44         | T T                | •        |              |             |              | 0             |         | 1    |                         | KELLY BUSHING       | L              | Twp.         | NE-SW-NW        | TE           | 3             | HE                | ,                                      | ry<br>Or    | in the     | (                                     |
| HERMAN<br>JINKINS | — ;                  | 118<br>118<br>180         | 2           | ∵ ®<br><b>Σ</b> Ω  | LINE     | ω<br>50      | Ω.          | ω            | " <b>24</b> 0 |         | :    | <u>ري</u><br>0          | Sina                | EATI           |              | NE-S            |              |               |                   |                                        |             |            | Z                                     |
| M<br>M<br>H       | 118<br>138           |                           | 18          | 918                | FLOWLINE | ж<br>Ф<br>Ф  | STARCH      | 7 7/8        | 5/8,,         | 4300    | 4301 | 12-13-80<br>ONE<br>4300 | ATE                 | GROUND LEVEL   | 30           |                 | N I Y        | U             | -                 | COMPANY                                |             |            |                                       |
|                   |                      |                           |             |                    |          |              |             |              | . <u></u> .   |         |      |                         | 3 77                | CIROU          | Sec.         | noute e         | COUNTY       | a nar n       | W F I I           | í Ç                                    |             |            |                                       |
|                   |                      | •                         |             |                    |          |              |             |              |               |         |      |                         |                     |                |              |                 |              |               | •                 |                                        |             |            | A.                                    |
|                   |                      |                           |             |                    |          |              | •           |              |               |         |      |                         | 1                   |                | 1            |                 | £.           | 10 l          | 100 A             |                                        |             | 8          |                                       |

ا علا ا

GAMMA RAY

DRILLERS T.D. 4300

AVERAGE DIAMETER INCHES
CALIPER

ELECTRA LOG T.D. 4292

ELECTRA LOG T.D. 4301

|               |                |              |                        | L      | OG DA | TA SI | HEET                                |        |         |               |
|---------------|----------------|--------------|------------------------|--------|-------|-------|-------------------------------------|--------|---------|---------------|
| Compan        | y F8           | M OIL        | COMPANY                | , INC. |       |       |                                     | Date   | 12-13-  | -80           |
| Well _        | НЕ             | ARN #        | 2                      |        |       |       |                                     | Engine | er D. H | ERMAN         |
| County_       | SI             | 'AFFORD      | · <u>-</u>             |        |       | -     |                                     | Sec    | 30 Tw   | p 25S Rge 12W |
| ı             | Ø <sub>n</sub> | Pb           | $oldsymbol{\phi}_{pb}$ | Pg     | Øt    | М     | $R_{\rm w}$                         | Rt     | Sw      | REMARKS       |
| 264-66        | 14             |              |                        |        |       | 2     | .13                                 | 8.5    | 88      | ARBUCKLE      |
| 0-72          | 10.5           |              |                        |        |       | н     | tt                                  | 31     | 61      | et .          |
| 72-73         | 15             |              |                        |        |       | п     | 11                                  |        |         | er            |
| 73-75         | 15             |              |                        |        |       | ·     |                                     |        |         | н             |
| 75-76         | 15             |              |                        |        |       |       |                                     |        |         |               |
| 4028-30       | 31             |              |                        |        |       | ę     | •05                                 | 4      | 39      | MISSISSIPPI   |
| 30-32         | 32             |              |                        |        |       | 57    | tt                                  | 4.5    | 33      |               |
| 32-34         | <b>2</b> 9     |              |                        |        |       | **    | Ħ                                   | 3.5    | 41      |               |
| 34-36         | <b>2</b> 8     |              |                        |        |       | ti    | 71                                  | 3.5    | 43      |               |
| 36-38         | <b>3</b> 7     |              |                        |        |       | 17    | H                                   | 3.5    | 37      |               |
| 38-40         | 28             |              |                        |        |       | H     | π                                   | 3.8    | 41      |               |
| 40-42         | <b>2</b> 9     |              |                        |        |       | H     | п                                   | 5      | 38      |               |
| 42-44         | 27             |              |                        |        |       | 11    | W                                   | 5.5    | 35      |               |
| 3980-82       | 23             |              |                        |        |       | 2     | .048                                | 13     | 26      | LKC           |
| 3920-22       | 24             |              |                        |        |       | 11    | 11                                  | 31     | 16      |               |
| 3824-26       |                |              |                        |        |       | н     | W                                   | 21     | 19      |               |
| <b>26-2</b> 8 | 23             |              |                        |        |       | н     | a                                   | 10     | 30      |               |
| 3786-88       |                |              |                        |        |       | li    |                                     | 30     | 23      |               |
| Other I       | nformati       | o <b>n</b> _ |                        |        |       |       |                                     |        |         |               |
|               |                |              |                        |        |       |       | · · · · · · · · · · · · · · · · · · | 4      |         |               |