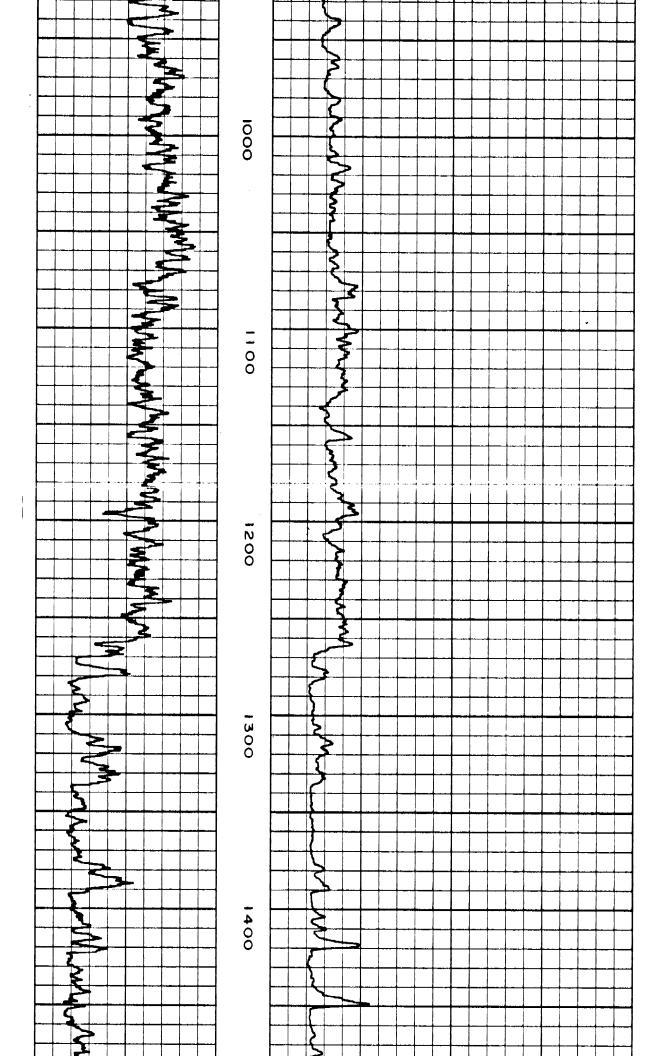

| RUN<br>NO.        | FR 4300              | DEI<br>OM                 | PTHS .      | то<br>340(         | +        | SPEE<br>FT/M | N.          | T.C.<br>SEC. | 1             | SENS.   | 38   | DIV.                    | A RAY<br>RO<br>OR A |                | I G.R. U     |                 | T.C<br>SE    |               | BENS.<br>SETTINGS | DIV.                                   | ERO<br>L OR |            | PI N. UN                              |
|-------------------|----------------------|---------------------------|-------------|--------------------|----------|--------------|-------------|--------------|---------------|---------|------|-------------------------|---------------------|----------------|--------------|-----------------|--------------|---------------|-------------------|----------------------------------------|-------------|------------|---------------------------------------|
|                   |                      | QF.                       | NERAL       |                    |          |              | · · ·       |              |               |         |      |                         | NG DAT              | A              |              | -               | · · · ·      |               | ·                 |                                        |             |            |                                       |
| TOOL S            | SERIAL NO            |                           |             |                    |          | 50           |             |              | 1.            |         |      |                         |                     | STREN          | втн          | <u> </u>        |              | <del></del> - | 300 M.G.          |                                        | -           |            |                                       |
|                   | TRUCK N              |                           |             |                    |          | 13<br>13     |             |              |               |         |      |                         | 1                   | SPACII<br>TYPE | IG           | ****            | <del> </del> |               | 18.5"<br>Ra Be    | ······································ | +-          |            | ¥                                     |
|                   |                      |                           |             |                    | GE       | NERAL        |             |              |               |         |      |                         |                     | SERIAL         |              |                 |              |               | 56                |                                        |             |            | بنهد                                  |
| DISTAN            | ICE TO N             | SOURC                     | Ē           |                    |          | 108"         |             |              | -             |         |      |                         |                     | LENGT          | H<br>DEL NO. |                 |              |               | 1"<br>56          |                                        |             |            |                                       |
|                   | ENGTH                |                           |             |                    |          | 3.,          |             |              |               | · · ·   |      |                         |                     | TYPE           | ODEL N       | <u>.</u>        |              |               | APA<br>DUAL PR    | OPORTION                               | NL.         |            |                                       |
|                   | TOR MOD              | EL NO                     |             |                    |          | APA<br>SCINT | <br>(   AT# | ٠<br>م       |               |         |      |                         |                     | DIAME          |              |                 |              |               | 31/5"             |                                        | -           |            | <del></del>                           |
|                   | MODEL NO<br>DIAMETER |                           |             |                    |          | GCN !        | 6 X         |              |               |         |      |                         | LOG<br>TOOL         | YPE<br>MODEI   | . NO         |                 | ·            |               | MEUTRO<br>GCN 56  |                                        | +-          | ·          |                                       |
| RUN N             |                      |                           | •••         |                    |          | ONE          |             |              | 1             |         |      |                         | RUN                 | ·              |              |                 |              |               | ONE               |                                        |             |            |                                       |
|                   |                      | ·                         |             |                    | GAM      | MA RA        | <br>Y       |              |               |         |      | EQUIPN                  | ENT D               | ATA            | ·            |                 | <del></del>  | NE            | UTRON             |                                        |             |            |                                       |
|                   |                      | خاديدات                   | 11          | <del>-   -  </del> | <u> </u> | <del></del>  | <del></del> |              | <u> </u>      |         | -    |                         | <b>t</b>            | <u></u>        |              |                 |              | . šie         |                   |                                        |             |            | ê * * * * * * * * * * * * * * * * * * |
|                   | 46                   | °F                        |             |                    |          |              |             |              | 4             |         | الدر |                         | 1899                | 1906           |              |                 |              |               |                   |                                        |             | gg Free    | wara                                  |
| :                 |                      | ·                         | (a) (a)     | :<br>(a)           |          |              |             | 1            | 6             |         |      |                         |                     |                |              | ices:           |              |               |                   |                                        |             | ~          | ladiation Gu                          |
| -1                | <del>  </del>        | <del>-   -   -</del><br>: | +           | Y                  | •        |              | -           | +            | +++           | +       | +    | <del></del>             | G.L.                | Flev.: K.B.    |              | Other Services: | KANSAS       |               | i<br>i<br>!       |                                        | 10          | tog        | 3.                                    |
| į                 | ů                    | *                         | ÷           | A.                 | A B      | 103          | <b>▼</b>    |              |               |         |      | ; i                     |                     | Flev.          |              | Othe            | KAN          |               | 1                 |                                        |             | k          | ah                                    |
|                   |                      | ©                         | (a) (s      | a<br>a             | PA       |              | 60          | 3            | (a)           | مر      |      |                         | l g                 |                |              |                 | STATE.       |               |                   |                                        |             |            | rde                                   |
|                   |                      |                           | 1 .         | !                  |          | , a (1)      | B           |              |               | 1       | :    |                         | m. Da               |                | MŽ           |                 | ST.          |               |                   |                                        | in [        |            | R                                     |
| ļ . <del></del>   | <del>- 1</del>       | т.<br>                    | <del></del> | : <u></u>          | . A.)    |              |             |              | Sil           | 1       | V    | · · · · ·               | Above Perm. Datum   | 1899           | 12W          |                 |              |               | İ                 | 1 !                                    |             |            |                                       |
|                   |                      |                           |             |                    | _0       | (g           | A.          |              | Ç.            | •       |      |                         | 11. 15.             | ;              | Rge.         |                 |              |               |                   |                                        | COMPANY,    | IX         |                                       |
|                   |                      | @ _                       | _@ 4        | . E                | _        |              |             |              | É             |         | ;    |                         |                     | , Elev.        | V            |                 | B            | MC CANDLES    | 2                 | :                                      | Ω<br>H      | #1<br>  *4 |                                       |
|                   |                      |                           |             |                    |          | •            |             | ••           | **            | . • - • | •    |                         |                     |                | 258          |                 | STAFFORD     | Q             | HEARN #           | !                                      | FEM OIL     |            |                                       |
| NS<br>N           | KANSAS               |                           | -44         | T T                | •        |              |             |              | 0             |         | 1    |                         | KELLY BUSHING       | L              | Twp.         | NE-SW-NW        | TE           | 3             | HE                | ,                                      | ry<br>Or    | in the     | (                                     |
| HERMAN<br>JINKINS | — ;                  | 118<br>118<br>180         | 2           | ∵ ®<br><b>Σ</b> Ω  | LINE     | ω<br>50      | Ω.          | ω            | " <b>24</b> 0 |         | :    | <u>ري</u><br>0          | Sina                | EATI           |              | NE-S            |              |               |                   |                                        |             |            | Z                                     |
| M<br>M<br>H       | 118<br>138           |                           | 18          | 918                | FLOWLINE | ж<br>Ф<br>Ф  | STARCH      | 7 7/8        | 5/8,,         | 4300    | 4301 | 12-13-80<br>ONE<br>4300 | ATE                 | GROUND LEVEL   | 30           |                 | N I Y        | U             | -                 | COMPANY                                |             |            |                                       |
|                   |                      |                           |             |                    |          |              |             |              | . <u></u> .   |         |      |                         | 3 77                | CIROU          | Sec.         | noute e         | COUNTY       | a nar n       | W F I I           | í Ç                                    |             |            |                                       |
|                   |                      | •                         |             |                    |          |              |             |              |               |         |      |                         |                     |                |              |                 |              |               | •                 |                                        |             |            | A.                                    |
|                   |                      |                           |             |                    |          |              | •           |              |               |         |      |                         | 1                   |                | 1            |                 | £.           | 10 l          | 100 A             |                                        |             | 8          |                                       |

ا علا ا

GAMMA RAY

DRILLERS T.D. 4300

AVERAGE DIAMETER INCHES
CALIPER

ELECTRA LOG T.D. 4292

ELECTRA LOG T.D. 4301

|               |                |              |                        | L      | OG DA | TA SI | HEET                                |        |         |               |
|---------------|----------------|--------------|------------------------|--------|-------|-------|-------------------------------------|--------|---------|---------------|
| Compan        | y F8           | M OIL        | COMPANY                | , INC. |       |       |                                     | Date   | 12-13-  | -80           |
| Well _        | НЕ             | ARN #        | 2                      |        |       |       |                                     | Engine | er D. H | ERMAN         |
| County_       | SI             | 'AFFORD      | · <u>-</u>             |        |       | -     |                                     | Sec    | 30 Tw   | p 25S Rge 12W |
| ı             | Ø <sub>n</sub> | Pb           | $oldsymbol{\phi}_{pb}$ | Pg     | Øt    | М     | $R_{\rm w}$                         | Rt     | Sw      | REMARKS       |
| 264-66        | 14             |              |                        |        |       | 2     | .13                                 | 8.5    | 88      | ARBUCKLE      |
| 0-72          | 10.5           |              |                        |        |       | н     | tt                                  | 31     | 61      | et .          |
| 72-73         | 15             |              |                        |        |       | п     | 11                                  |        |         | er            |
| 73-75         | 15             |              |                        |        |       | ·     |                                     |        |         | н             |
| 75-76         | 15             |              |                        |        |       |       |                                     |        |         |               |
| 4028-30       | 31             |              |                        |        |       | ę     | •05                                 | 4      | 39      | MISSISSIPPI   |
| 30-32         | 32             |              |                        |        |       | 57    | tt                                  | 4.5    | 33      |               |
| 32-34         | <b>2</b> 9     |              |                        |        |       | **    | Ħ                                   | 3.5    | 41      |               |
| 34-36         | <b>2</b> 8     |              |                        |        |       | ti    | 71                                  | 3.5    | 43      |               |
| 36-38         | <b>3</b> 7     |              |                        |        |       | 17    | H                                   | 3.5    | 37      |               |
| 38-40         | 28             |              |                        |        |       | H     | π                                   | 3.8    | 41      |               |
| 40-42         | <b>2</b> 9     |              |                        |        |       | H     | п                                   | 5      | 38      |               |
| 42-44         | 27             |              |                        |        |       | 11    | W                                   | 5.5    | 35      |               |
| 3980-82       | 23             |              |                        |        |       | 2     | .048                                | 13     | 26      | LKC           |
| 3920-22       | 24             |              |                        |        |       | 11    | 11                                  | 31     | 16      |               |
| 3824-26       |                |              |                        |        |       | н     | W                                   | 21     | 19      |               |
| <b>26-2</b> 8 | 23             |              |                        |        |       | н     | a                                   | 10     | 30      |               |
| 3786-88       |                |              |                        |        |       | li    |                                     | 30     | 23      |               |
| Other I       | nformati       | o <b>n</b> _ |                        |        |       |       |                                     |        |         |               |
|               |                |              |                        |        |       |       | · · · · · · · · · · · · · · · · · · | 4      |         |               |