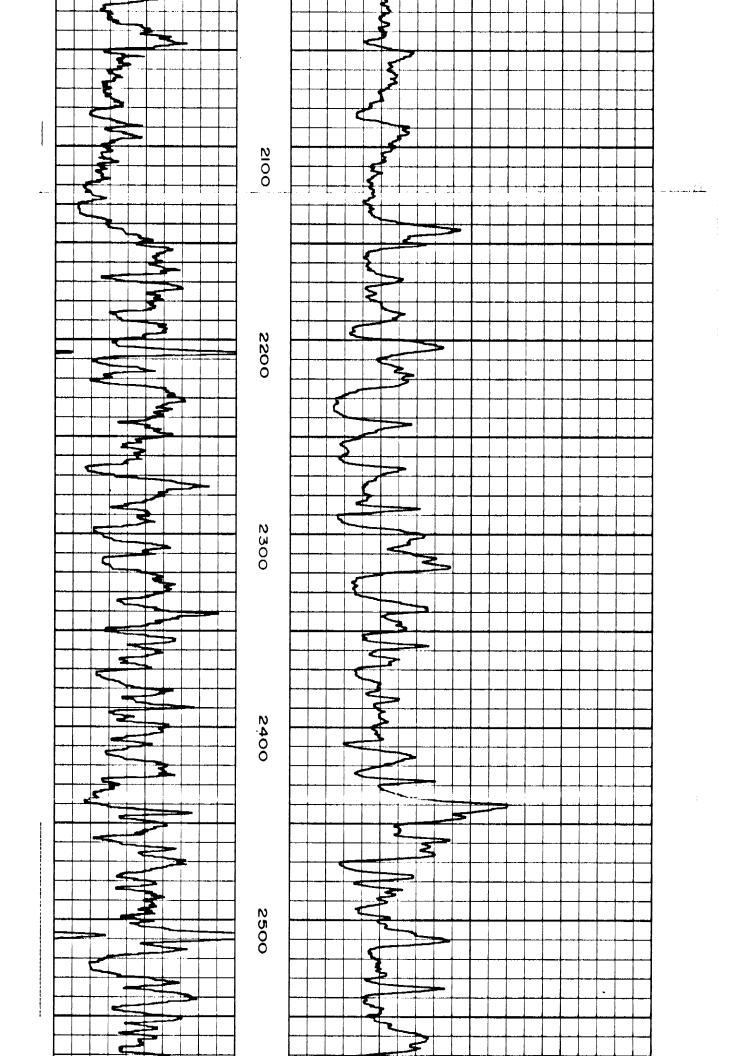

| RUN<br>NO.        | FR 4300              | DEI<br>OM                 | PTHS .      | то<br>340(         | +        | SPEE<br>FT/M | N.          | T.C.<br>SEC. | 1             | SENS.   | 38   | DIV.                    | A RAY<br>RO<br>OR A |                | I G.R. U     |                 | T.C<br>SE    |               | BENS.<br>SETTINGS | DIV.                                   | ERO<br>L OR |            | PI N. UN                              |
|-------------------|----------------------|---------------------------|-------------|--------------------|----------|--------------|-------------|--------------|---------------|---------|------|-------------------------|---------------------|----------------|--------------|-----------------|--------------|---------------|-------------------|----------------------------------------|-------------|------------|---------------------------------------|
|                   |                      | QF.                       | NERAL       |                    |          |              | · · ·       |              |               |         |      |                         | NG DAT              | A              |              | -               | · · · ·      |               | ·                 |                                        |             |            |                                       |
| TOOL S            | SERIAL NO            |                           |             |                    |          | 50           |             |              | 1.            |         |      |                         |                     | STREN          | втн          | <u> </u>        |              | <del></del> - | 300 M.G.          |                                        | -           |            |                                       |
|                   | TRUCK N              |                           |             |                    |          | 13<br>13     |             |              |               |         |      |                         | 1                   | SPACII<br>TYPE | IG           | ****            | <del> </del> |               | 18.5"<br>Ra Be    | ······································ | +-          |            | ¥                                     |
|                   |                      |                           |             |                    | GE       | NERAL        |             |              |               |         |      |                         |                     | SERIAL         |              |                 |              |               | 56                |                                        |             |            | بنهد                                  |
| DISTAN            | ICE TO N             | SOURC                     | Ē           |                    |          | 108"         |             |              | -             |         |      |                         |                     | LENGT          | H<br>DEL NO. |                 |              |               | 1"<br>56          |                                        |             |            |                                       |
|                   | ENGTH                |                           |             |                    |          | 3.,          |             |              |               | · · ·   |      |                         |                     | TYPE           | ODEL N       | <u>.</u>        |              |               | APA<br>DUAL PR    | OPORTION                               | NL.         |            |                                       |
|                   | TOR MOD              | EL NO                     |             |                    |          | APA<br>SCINT | <br>(   AT# | ٠<br>م       |               |         |      |                         |                     | DIAME          |              |                 |              |               | 31/5"             |                                        | -           |            | <del></del>                           |
|                   | MODEL NO<br>DIAMETER |                           |             |                    |          | GCN !        | 6 X         |              |               |         |      |                         | LOG<br>TOOL         | YPE<br>MODEI   | . NO         |                 | ·            |               | MEUTRO<br>GCN 56  |                                        | +-          | ·          |                                       |
| RUN N             |                      |                           | •••         |                    |          | ONE          |             |              | 1             |         |      |                         | RUN                 | ·              |              |                 |              |               | ONE               |                                        |             |            |                                       |
|                   |                      | ·                         |             |                    | GAM      | MA RA        | <br>Y       |              |               |         |      | EQUIPN                  | ENT D               | ATA            | ·            |                 | <del></del>  | NE            | UTRON             |                                        |             |            |                                       |
|                   |                      | خاديدات                   | 11          | <del>-   -  </del> | <u> </u> | <del></del>  | <del></del> |              | <u> </u>      |         | -    |                         | <b>t</b>            | <u></u>        |              |                 |              | . šie         |                   |                                        |             |            | ê * * * * * * * * * * * * * * * * * * |
|                   | 46                   | °F                        |             |                    |          |              |             |              | 4             |         | الدر |                         | 1899                | 1906           |              |                 |              |               |                   |                                        |             | gg Free    | wara                                  |
| :                 |                      | ·                         | (a) (a)     | :<br>(a)           |          |              |             | 1            | 6             |         |      |                         |                     |                |              | ices:           |              |               |                   |                                        |             | ~          | ladiation Gu                          |
| -1                | <del>  </del>        | <del>-   -   -</del><br>: | +           | Y                  | •        |              | -           | +            | +++           | +       | +    | <del></del>             | G.L.                | Flev.: K.B.    |              | Other Services: | KANSAS       |               | i<br>i<br>!       |                                        | 10          | tog        | 3.                                    |
| į                 | ů                    | *                         | ÷           | A.                 | A B      | 103          | <b>▼</b>    |              |               |         |      | ; i                     |                     | Flev.          |              | Othe            | KAN          |               | 1                 |                                        |             | k          | ah                                    |
|                   |                      | ©                         | (a) (s      | a<br>a             | PA       |              | 60          | 3            | (a)           | مر      |      |                         | l g                 |                |              |                 | STATE.       |               |                   |                                        |             |            | rde                                   |
|                   |                      |                           | 1 .         | !                  |          | , a (1)      | B           |              |               | 1       | :    |                         | m. Da               |                | MŽ           |                 | ST.          |               |                   |                                        | in [        |            | R                                     |
| ļ . <del></del>   | <del>- 1</del>       | т.<br>                    | <del></del> | : <u></u>          | . A.)    |              |             |              | Sil           | 1       | V    | · · · · ·               | Above Perm. Datum   | 1899           | 12W          |                 |              |               | İ                 | 1 !                                    |             |            |                                       |
|                   |                      |                           |             |                    | _0       | (g           | A.          |              | Ç.            | •       |      |                         | 11. 15.             | ;              | Rge.         |                 |              |               |                   |                                        | COMPANY,    | IX         |                                       |
|                   |                      | @ _                       | _@ 4        | . E                | _        |              |             |              | É             |         | ;    |                         |                     | , Elev.        | V            |                 | B            | MC CANDLES    | 2                 | :                                      | Ω<br>H      | #1<br>  *4 |                                       |
|                   |                      |                           |             |                    |          | •            |             | ••           | **            | . • - • | •    |                         |                     |                | 258          |                 | STAFFORD     | Q             | HEARN #           | !                                      | FEM OIL     |            |                                       |
| NS<br>N           | KANSAS               |                           | -44         | T T                | •        |              |             |              | 0             |         | 1    |                         | KELLY BUSHING       | L              | Twp.         | NE-SW-NW        | TE           | 3             | HE                | ,                                      | ry<br>Or    | in the     | (                                     |
| HERMAN<br>JINKINS | — ;                  | 118<br>118<br>180         | 2           | ∵ ®<br><b>Σ</b> Ω  | LINE     | ω<br>50      | Ω.          | ω            | " <b>24</b> 0 |         | :    | <u>ري</u><br>0          | Sina                | EATI           |              | NE-S            |              |               |                   |                                        |             |            | Z                                     |
| M<br>M<br>H       | 118<br>138           |                           | 18          | 918                | FLOWLINE | ж<br>Ф<br>Ф  | STARCH      | 7 7/8        | 5/8,,         | 4300    | 4301 | 12-13-80<br>ONE<br>4300 | ATE                 | GROUND LEVEL   | 30           |                 | N I Y        | U             | -                 | COMPANY                                |             |            |                                       |
|                   |                      |                           |             |                    |          |              |             |              | . <u></u> .   |         |      |                         | 3 77                | CIROU          | Sec.         | noute e         | COUNTY       | a nar n       | W F I I           | í Ç                                    |             |            |                                       |
|                   |                      | •                         |             |                    |          |              |             |              |               |         |      |                         |                     |                |              |                 |              |               | •                 |                                        |             |            | A.                                    |
|                   |                      |                           |             |                    |          |              | •           |              |               |         |      |                         | 1                   |                | 1            |                 | £.           | 10 l          | 100 A             |                                        |             | 8          |                                       |

ا علا ا

GAMMA RAY

DRILLERS T.D. 4300

AVERAGE DIAMETER INCHES
CALIPER

ELECTRA LOG T.D. 4292

ELECTRA LOG T.D. 4301

|               |                |              |                        | L      | OG DA | TA SI | HEET                                |        |         |               |
|---------------|----------------|--------------|------------------------|--------|-------|-------|-------------------------------------|--------|---------|---------------|
| Compan        | y F8           | M OIL        | COMPANY                | , INC. |       |       |                                     | Date   | 12-13-  | -80           |
| Well _        | НЕ             | ARN #        | 2                      |        |       |       |                                     | Engine | er D. H | ERMAN         |
| County_       | SI             | 'AFFORD      | · <u>-</u>             |        |       | -     |                                     | Sec    | 30 Tw   | p 25S Rge 12W |
| ı             | Ø <sub>n</sub> | Pb           | $oldsymbol{\phi}_{pb}$ | Pg     | Øt    | М     | $R_{\rm w}$                         | Rt     | Sw      | REMARKS       |
| 264-66        | 14             |              |                        |        |       | 2     | .13                                 | 8.5    | 88      | ARBUCKLE      |
| 0-72          | 10.5           |              |                        |        |       | н     | tt                                  | 31     | 61      | et .          |
| 72-73         | 15             |              |                        |        |       | п     | 11                                  |        |         | er            |
| 73-75         | 15             |              |                        |        |       | ·     |                                     |        |         | н             |
| 75-76         | 15             |              |                        |        |       |       |                                     |        |         |               |
| 4028-30       | 31             |              |                        |        |       | ę     | •05                                 | 4      | 39      | MISSISSIPPI   |
| 30-32         | 32             |              |                        |        |       | 57    | tt                                  | 4.5    | 33      |               |
| 32-34         | <b>2</b> 9     |              |                        |        |       | **    | Ħ                                   | 3.5    | 41      |               |
| 34-36         | <b>2</b> 8     |              |                        |        |       | ti    | 71                                  | 3.5    | 43      |               |
| 36-38         | <b>3</b> 7     |              |                        |        |       | 17    | H                                   | 3.5    | 37      |               |
| 38-40         | 28             |              |                        |        |       | H     | π                                   | 3.8    | 41      |               |
| 40-42         | <b>2</b> 9     |              |                        |        |       | H     | п                                   | 5      | 38      |               |
| 42-44         | 27             |              |                        |        |       | 11    | W                                   | 5.5    | 35      |               |
| 3980-82       | 23             |              |                        |        |       | 2     | .048                                | 13     | 26      | LKC           |
| 3920-22       | 24             |              |                        |        |       | 11    | 11                                  | 31     | 16      |               |
| 3824-26       |                |              |                        |        |       | н     | W                                   | 21     | 19      |               |
| <b>26-2</b> 8 | 23             |              |                        |        |       | н     | a                                   | 10     | 30      |               |
| 3786-88       |                |              |                        |        |       | li    |                                     | 30     | 23      |               |
| Other I       | nformati       | o <b>n</b> _ |                        |        |       |       |                                     |        |         |               |
|               |                |              |                        |        |       |       | · · · · · · · · · · · · · · · · · · | 4      |         |               |