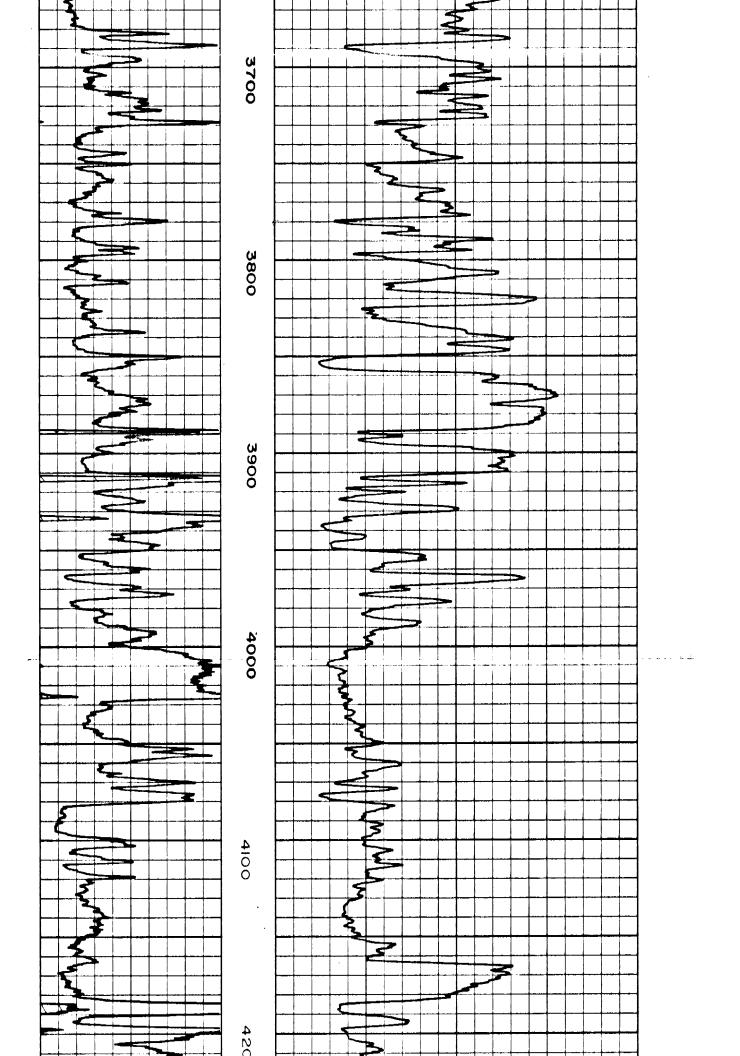

| RUN<br>NO.        | FR 4300              | DEI<br>OM                 | PTHS .      | то<br>340(         | +        | SPEE<br>FT/M | N.          | T.C.<br>SEC. | 1             | SENS.   | 38   | DIV.                    | A RAY<br>RO<br>OR A |                | I G.R. U     |                 | T.C<br>SE    |               | BENS.<br>SETTINGS | DIV.                                   | ERO<br>L OR |            | PI N. UN                              |
|-------------------|----------------------|---------------------------|-------------|--------------------|----------|--------------|-------------|--------------|---------------|---------|------|-------------------------|---------------------|----------------|--------------|-----------------|--------------|---------------|-------------------|----------------------------------------|-------------|------------|---------------------------------------|
|                   |                      | QF.                       | NERAL       |                    |          |              | · · ·       |              |               |         |      |                         | NG DAT              | A              |              | -               | · · · ·      |               | ·                 |                                        |             |            |                                       |
| TOOL S            | SERIAL NO            |                           |             |                    |          | 50           |             |              | 1.            |         |      |                         |                     | STREN          | втн          | <u> </u>        |              | <del></del> - | 300 M.G.          |                                        | -           |            |                                       |
|                   | TRUCK N              |                           |             |                    |          | 13<br>13     |             |              |               |         |      |                         | 1                   | SPACII<br>TYPE | IG           | ****            | <del> </del> |               | 18.5"<br>Ra Be    | ······································ | +-          |            | ¥                                     |
|                   |                      |                           |             |                    | GE       | NERAL        |             |              |               |         |      |                         |                     | SERIAL         |              |                 |              |               | 56                |                                        |             |            | بنهد                                  |
| DISTAN            | ICE TO N             | SOURC                     | Ē           |                    |          | 108"         |             |              | -             |         |      |                         |                     | LENGT          | H<br>DEL NO. |                 |              |               | 1"<br>56          |                                        |             |            |                                       |
|                   | ENGTH                |                           |             |                    |          | 3.,          |             |              |               | · · ·   |      |                         |                     | TYPE           | ODEL N       | <u>.</u>        |              |               | APA<br>DUAL PR    | OPORTION                               | NL.         |            |                                       |
|                   | TOR MOD              | EL NO                     |             |                    |          | APA<br>SCINT | <br>(   AT# | ٠<br>م       |               |         |      |                         |                     | DIAME          |              |                 |              |               | 31/5"             |                                        | -           |            | <del></del>                           |
|                   | MODEL NO<br>DIAMETER |                           |             |                    |          | GCN !        | 6 X         |              |               |         |      |                         | LOG<br>TOOL         | YPE<br>MODEI   | . NO         |                 | ·            |               | MEUTRO<br>GCN 56  |                                        | +-          | ·          |                                       |
| RUN N             |                      |                           | •••         |                    |          | ONE          |             |              | 1             |         |      |                         | RUN                 | ·              |              |                 |              |               | ONE               |                                        |             |            |                                       |
|                   |                      | ·                         |             |                    | GAM      | MA RA        | <br>Y       |              |               |         |      | EQUIPN                  | ENT D               | ATA            | ·            |                 | <del></del>  | NE            | UTRON             |                                        |             |            |                                       |
|                   |                      | خاديدات                   | 11          | <del>-   -  </del> | <u> </u> | <del></del>  | <del></del> |              | <u> </u>      |         | -    |                         | <b>t</b>            | <u></u>        |              |                 |              | . šie         |                   |                                        |             |            | ê * * * * * * * * * * * * * * * * * * |
|                   | 46                   | °F                        |             |                    |          |              |             |              | 4             |         | الدر |                         | 1899                | 1906           |              |                 |              |               |                   |                                        |             | gg Free    | wara                                  |
| :                 |                      | ·                         | (a) (a)     | :<br>(a)           |          |              |             | 1            | 6             |         |      |                         |                     |                |              | ices:           |              |               |                   |                                        |             | ~          | ladiation Gu                          |
| -1                | <del>  </del>        | <del>-   -   -</del><br>: | +           | Y                  | •        |              | -           | +            | +++           | +       | +    | <del></del>             | G.L.                | Flev.: K.B.    |              | Other Services: | KANSAS       |               | i<br>i<br>!       |                                        | 10          | tog        | 3.                                    |
| į                 | ů                    | *                         | ÷           | A.                 | A B      | 103          | <b>▼</b>    |              |               |         |      | ; i                     |                     | Flev.          |              | Othe            | KAN          |               | 1                 |                                        |             | k          | ah                                    |
|                   |                      | ©                         | (a) (s      | a<br>a             | PA       |              | 60          | 3            | (a)           | مر      |      |                         | l g                 |                |              |                 | STATE.       |               |                   |                                        |             |            | rde                                   |
|                   |                      |                           | 1 .         | !                  |          | , a (1)      | B           |              |               | 1       | :    |                         | m. Da               |                | MŽ           |                 | ST.          |               |                   |                                        | in [        |            | R                                     |
| ļ . <del></del>   | <del>- 1</del>       | т.<br>                    | <del></del> | : <u></u>          | . A.)    |              |             |              | Sil           | 1       | V    | · · · · ·               | Above Perm. Datum   | 1899           | 12W          |                 |              |               | İ                 | 1 !                                    |             |            |                                       |
|                   |                      |                           |             |                    | _0       | (g           | A.          |              | Ç.            | •       |      |                         | 11. 15.             | ;              | Rge.         |                 |              |               |                   |                                        | COMPANY,    | IX         |                                       |
|                   |                      | @ _                       | _@ 4        | . E                | _        |              |             |              | É             |         | ;    |                         |                     | , Elev.        | V            |                 | B            | MC CANDLES    | 2                 | :                                      | Ω<br>H      | #1<br>  *4 |                                       |
|                   |                      |                           |             |                    |          | •            |             | ••           | **            | . • - • | •    |                         |                     |                | 258          |                 | STAFFORD     | Q             | HEARN #           | !                                      | FEM OIL     |            |                                       |
| NS<br>N           | KANSAS               |                           | -44         | T T                | •        |              |             |              | 0             |         | 1    |                         | KELLY BUSHING       | L              | Twp.         | NE-SW-NW        | TE           | 3             | HE                | ,                                      | ry<br>Or    | in the     | (                                     |
| HERMAN<br>JINKINS | — ;                  | 118<br>118<br>180         | 2           | ∵ ®<br><b>Σ</b> Ω  | LINE     | ω<br>50      | Ω.          | ω            | " <b>24</b> 0 |         | :    | <u>ري</u><br>0          | Sina                | EATI           |              | NE-S            |              |               |                   |                                        |             |            | Z                                     |
| M<br>M<br>H       | 118<br>138           |                           | 18          | 918                | FLOWLINE | ж<br>Ф<br>Ф  | STARCH      | 7 7/8        | 5/8,,         | 4300    | 4301 | 12-13-80<br>ONE<br>4300 | ATE                 | GROUND LEVEL   | 30           |                 | N I Y        | U             | -                 | COMPANY                                |             |            |                                       |
|                   |                      |                           |             |                    |          |              |             |              | . <u></u> .   |         |      |                         | 3 77                | CIROU          | Sec.         | noute e         | COUNTY       | a nar n       | W F I I           | í Ç                                    |             |            |                                       |
|                   |                      | •                         |             |                    |          |              |             |              |               |         |      |                         |                     |                |              |                 |              |               | •                 |                                        |             |            | A.                                    |
|                   |                      |                           |             |                    |          |              | •           |              |               |         |      |                         | 1                   |                | 1            |                 | £.           | 10 l          | 100 A             |                                        |             | 8          |                                       |

ا علا ا

GAMMA RAY

DRILLERS T.D. 4300

AVERAGE DIAMETER INCHES
CALIPER

ELECTRA LOG T.D. 4292

ELECTRA LOG T.D. 4301

|               |                |              |                        | L      | OG DA | TA SI | HEET                                |        |         |               |
|---------------|----------------|--------------|------------------------|--------|-------|-------|-------------------------------------|--------|---------|---------------|
| Compan        | y F8           | M OIL        | COMPANY                | , INC. |       |       |                                     | Date   | 12-13-  | -80           |
| Well _        | НЕ             | ARN #        | 2                      |        |       |       |                                     | Engine | er D. H | ERMAN         |
| County_       | SI             | 'AFFORD      | · <u>-</u>             |        |       | -     |                                     | Sec    | 30 Tw   | p 25S Rge 12W |
| ı             | Ø <sub>n</sub> | Pb           | $oldsymbol{\phi}_{pb}$ | Pg     | Øt    | М     | $R_{\rm w}$                         | Rt     | Sw      | REMARKS       |
| 264-66        | 14             |              |                        |        |       | 2     | .13                                 | 8.5    | 88      | ARBUCKLE      |
| 0-72          | 10.5           |              |                        |        |       | н     | tt                                  | 31     | 61      | et .          |
| 72-73         | 15             |              |                        |        |       | п     | 11                                  |        |         | er            |
| 73-75         | 15             |              |                        |        |       | ·     |                                     |        |         | н             |
| 75-76         | 15             |              |                        |        |       |       |                                     |        |         |               |
| 4028-30       | 31             |              |                        |        |       | ę     | •05                                 | 4      | 39      | MISSISSIPPI   |
| 30-32         | 32             |              |                        |        |       | 57    | tt                                  | 4.5    | 33      |               |
| 32-34         | <b>2</b> 9     |              |                        |        |       | **    | Ħ                                   | 3.5    | 41      |               |
| 34-36         | <b>2</b> 8     |              |                        |        |       | ti    | 71                                  | 3.5    | 43      |               |
| 36-38         | <b>3</b> 7     |              |                        |        |       | 17    | H                                   | 3.5    | 37      |               |
| 38-40         | 28             |              |                        |        |       | H     | π                                   | 3.8    | 41      |               |
| 40-42         | <b>2</b> 9     |              |                        |        |       | H     | п                                   | 5      | 38      |               |
| 42-44         | 27             |              |                        |        |       | 11    | W                                   | 5.5    | 35      |               |
| 3980-82       | 23             |              |                        |        |       | 2     | .048                                | 13     | 26      | LKC           |
| 3920-22       | 24             |              |                        |        |       | 11    | 11                                  | 31     | 16      |               |
| 3824-26       |                |              |                        |        |       | н     | W                                   | 21     | 19      |               |
| <b>26-2</b> 8 | 23             |              |                        |        |       | н     | a                                   | 10     | 30      |               |
| 3786-88       |                |              |                        |        |       | li    |                                     | 30     | 23      |               |
| Other I       | nformati       | o <b>n</b> _ |                        |        |       |       |                                     |        |         |               |
|               |                |              |                        |        |       |       | · · · · · · · · · · · · · · · · · · | 4      |         |               |