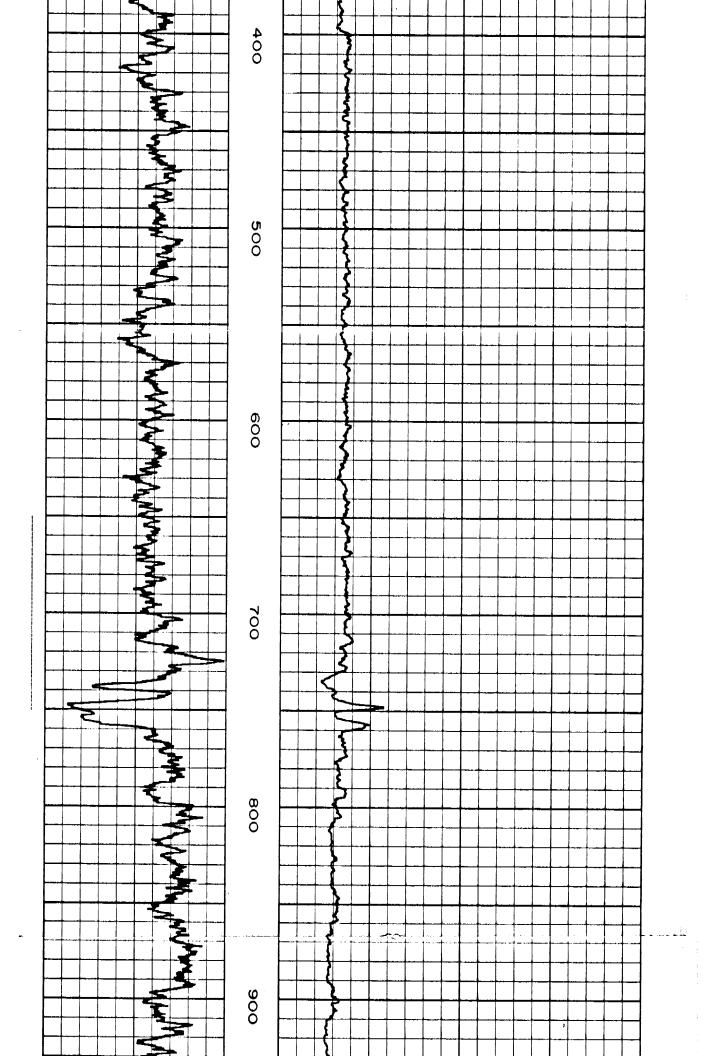

| RUN<br>NO.        | FR 4300              | DEI<br>OM                 | PTHS .      | то<br>340(         | +        | SPEE<br>FT/M | N.          | T.C.<br>SEC. | 1             | SENS.   | 38   | DIV.                    | A RAY<br>RO<br>OR A |                | I G.R. U     |                 | T.C<br>SE    |               | BENS.<br>SETTINGS | DIV.                                   | ERO<br>L OR |            | PI N. UN                              |
|-------------------|----------------------|---------------------------|-------------|--------------------|----------|--------------|-------------|--------------|---------------|---------|------|-------------------------|---------------------|----------------|--------------|-----------------|--------------|---------------|-------------------|----------------------------------------|-------------|------------|---------------------------------------|
|                   |                      | QF.                       | NERAL       |                    |          |              | · · ·       |              |               |         |      |                         | NG DAT              | A              |              | -               | · · · ·      |               | ·                 |                                        |             |            |                                       |
| TOOL S            | SERIAL NO            |                           |             |                    |          | 50           |             |              | 1.            |         |      |                         |                     | STREN          | втн          | <u> </u>        |              | <del></del> - | 300 M.G.          |                                        | -           |            |                                       |
|                   | TRUCK N              |                           |             |                    |          | 13<br>13     |             |              |               |         |      |                         | 1                   | SPACII<br>TYPE | IG           | ****            | <del> </del> |               | 18.5"<br>Ra Be    | ······································ | +-          |            | ¥                                     |
|                   |                      |                           |             |                    | GE       | NERAL        |             |              |               |         |      |                         |                     | SERIAL         |              |                 |              |               | 56                |                                        |             |            | بنهد                                  |
| DISTAN            | ICE TO N             | SOURC                     | Ē           |                    |          | 108"         |             |              | -             |         |      |                         |                     | LENGT          | H<br>DEL NO. |                 |              |               | 1"<br>56          |                                        |             |            |                                       |
|                   | ENGTH                |                           |             |                    |          | 3.,          |             |              |               | · · ·   |      |                         |                     | TYPE           | ODEL N       | <u>.</u>        |              |               | APA<br>DUAL PR    | OPORTION                               | NL.         |            |                                       |
|                   | TOR MOD              | EL NO                     |             |                    |          | APA<br>SCINT | <br>(   AT# | ٠<br>م       |               |         |      |                         |                     | DIAME          |              |                 |              |               | 31/5"             |                                        | -           |            | <del></del>                           |
|                   | MODEL NO<br>DIAMETER |                           |             |                    |          | GCN !        | 6 X         |              |               |         |      |                         | LOG<br>TOOL         | YPE<br>MODEI   | . NO         |                 | ·            |               | MEUTRO<br>GCN 56  |                                        | +-          | ·          |                                       |
| RUN N             |                      |                           | •••         |                    |          | ONE          |             |              | 1             |         |      |                         | RUN                 | ·              |              |                 |              |               | ONE               |                                        |             |            |                                       |
|                   |                      | ·                         |             |                    | GAM      | MA RA        | <br>Y       |              |               |         |      | EQUIPN                  | ENT D               | ATA            | ·            |                 | <del></del>  | NE            | UTRON             |                                        |             |            |                                       |
|                   |                      | خاديدات                   | 11          | <del>-   -  </del> | <u> </u> | <del></del>  | <del></del> |              | <u> </u>      |         | -    |                         | <b>t</b>            | <u></u>        |              |                 |              | . šie         |                   |                                        |             |            | ê * * * * * * * * * * * * * * * * * * |
|                   | 46                   | °F                        |             |                    |          |              |             |              | 4             |         | الدر |                         | 1899                | 1906           |              |                 |              |               |                   |                                        |             | gg Free    | wara                                  |
| :                 |                      | ·                         | (a) (a)     | :<br>(a)           |          |              |             | 1            | 6             |         |      |                         |                     |                |              | ices:           |              |               |                   |                                        |             | ~          | ladiation Gu                          |
| -1                | <del>  </del>        | <del>-   -   -</del><br>: | +           | Y                  | •        |              | -           | +            | +++           | +       | +    | <del></del>             | G.L.                | Flev.: K.B.    |              | Other Services: | KANSAS       |               | i<br>i<br>!       |                                        | 10          | tog        | 3.                                    |
| į                 | ů                    | *                         | ÷           | A.                 | A B      | 103          | <b>▼</b>    |              |               |         |      | ; i                     |                     | Flev.          |              | Othe            | KAN          |               | 1                 |                                        |             | k          | ah                                    |
|                   |                      | ©                         | (a) (s      | a<br>a             | PA       |              | 60          | 3            | (a)           | مر      |      |                         | l g                 |                |              |                 | STATE.       |               |                   |                                        |             |            | rde                                   |
|                   |                      |                           | 1 .         | !                  |          | , a (1)      | B           |              |               | 1       | :    |                         | m. Da               |                | MŽ           |                 | ST.          |               |                   |                                        | in [        |            | R                                     |
| ļ . <del></del>   | <del>- 1</del>       | т.<br>                    | <del></del> | : <u></u>          | . A.)    |              |             |              | Sil           | 1       | V    | · · · · ·               | Above Perm. Datum   | 1899           | 12W          |                 |              |               | İ                 | 1 !                                    |             |            |                                       |
|                   |                      |                           |             |                    | _0       | (g           | A.          |              | Ç.            | •       |      |                         | 11. 15.             | ;              | Rge.         |                 |              |               |                   |                                        | COMPANY,    | IX         |                                       |
|                   |                      | @ _                       | _@ 4        | . E                | _        |              |             |              | É             |         | ;    |                         |                     | , Elev.        | V            |                 | B            | MC CANDLES    | 2                 | :                                      | Ω<br>H      | #1<br>  *4 |                                       |
|                   |                      |                           |             |                    |          | •            |             | ••           | **            | . • - • | •    |                         |                     |                | 258          |                 | STAFFORD     | Q             | HEARN #           | !                                      | FEM OIL     |            |                                       |
| NS<br>N           | KANSAS               |                           | -44         | T T                | •        |              |             |              | 0             |         | 1    |                         | KELLY BUSHING       | L              | Twp.         | NE-SW-NW        | TE           | 3             | HE                | ,                                      | ry<br>Or    | in the     | (                                     |
| HERMAN<br>JINKINS | — ;                  | 118<br>118<br>180         | 2           | ∵ ®<br><b>Σ</b> Ω  | LINE     | ω<br>50      | Ω.          | ω            | " <b>24</b> 0 |         | :    | <u>ري</u><br>0          | Sina                | EATI           |              | NE-S            |              |               |                   |                                        |             |            | Z                                     |
| M<br>M<br>H       | 118<br>138           |                           | 18          | 918                | FLOWLINE | ж<br>Ф<br>Ф  | STARCH      | 7 7/8        | 5/8,,         | 4300    | 4301 | 12-13-80<br>ONE<br>4300 | ATE                 | GROUND LEVEL   | 30           |                 | N I Y        | U             | -                 | COMPANY                                |             |            |                                       |
|                   |                      |                           |             |                    |          |              |             |              | . <u></u> .   |         |      |                         | 3 77                | CIROU          | Sec.         | noute e         | COUNTY       | a nar n       | W F I I           | í Ç                                    |             |            |                                       |
|                   |                      | •                         |             |                    |          |              |             |              |               |         |      |                         |                     |                |              |                 |              |               | •                 |                                        |             |            | A.                                    |
|                   |                      |                           |             |                    |          |              | •           |              |               |         |      |                         | 1                   |                | 1            |                 | £.           | 10 l          | 100 A             |                                        |             | 8          |                                       |

ا علا ا

GAMMA RAY

DRILLERS T.D. 4300

AVERAGE DIAMETER INCHES
CALIPER

ELECTRA LOG T.D. 4292

ELECTRA LOG T.D. 4301

|               |                |              |                        | L      | OG DA | TA SI | HEET                                |        |         |               |
|---------------|----------------|--------------|------------------------|--------|-------|-------|-------------------------------------|--------|---------|---------------|
| Compan        | y F8           | M OIL        | COMPANY                | , INC. |       |       |                                     | Date   | 12-13-  | -80           |
| Well _        | НЕ             | ARN #        | 2                      |        |       |       |                                     | Engine | er D. H | ERMAN         |
| County_       | SI             | 'AFFORD      | · <u>-</u>             |        |       | -     |                                     | Sec    | 30 Tw   | p 25S Rge 12W |
| ı             | Ø <sub>n</sub> | Pb           | $oldsymbol{\phi}_{pb}$ | Pg     | Øt    | М     | $R_{\rm w}$                         | Rt     | Sw      | REMARKS       |
| 264-66        | 14             |              |                        |        |       | 2     | .13                                 | 8.5    | 88      | ARBUCKLE      |
| 0-72          | 10.5           |              |                        |        |       | н     | tt                                  | 31     | 61      | et .          |
| 72-73         | 15             |              |                        |        |       | п     | 11                                  |        |         | er            |
| 73-75         | 15             |              |                        |        |       | ·     |                                     |        |         | н             |
| 75-76         | 15             |              |                        |        |       |       |                                     |        |         |               |
| 4028-30       | 31             |              |                        |        |       | ę     | •05                                 | 4      | 39      | MISSISSIPPI   |
| 30-32         | 32             |              |                        |        |       | 57    | tt                                  | 4.5    | 33      |               |
| 32-34         | <b>2</b> 9     |              |                        |        |       | **    | Ħ                                   | 3.5    | 41      |               |
| 34-36         | <b>2</b> 8     |              |                        |        |       | ti    | 71                                  | 3.5    | 43      |               |
| 36-38         | <b>3</b> 7     |              |                        |        |       | 17    | H                                   | 3.5    | 37      |               |
| 38-40         | 28             |              |                        |        |       | H     | π                                   | 3.8    | 41      |               |
| 40-42         | <b>2</b> 9     |              |                        |        |       | H     | п                                   | 5      | 38      |               |
| 42-44         | 27             |              |                        |        |       | 11    | W                                   | 5.5    | 35      |               |
| 3980-82       | 23             |              |                        |        |       | 2     | .048                                | 13     | 26      | LKC           |
| 3920-22       | 24             |              |                        |        |       | 11    | 11                                  | 31     | 16      |               |
| 3824-26       |                |              |                        |        |       | н     | W                                   | 21     | 19      |               |
| <b>26-2</b> 8 | 23             |              |                        |        |       | н     | a                                   | 10     | 30      |               |
| 3786-88       |                |              |                        |        |       | li    |                                     | 30     | 23      |               |
| Other I       | nformati       | o <b>n</b> _ |                        |        |       |       |                                     |        |         |               |
|               |                |              |                        |        |       |       | · · · · · · · · · · · · · · · · · · | 4      |         |               |