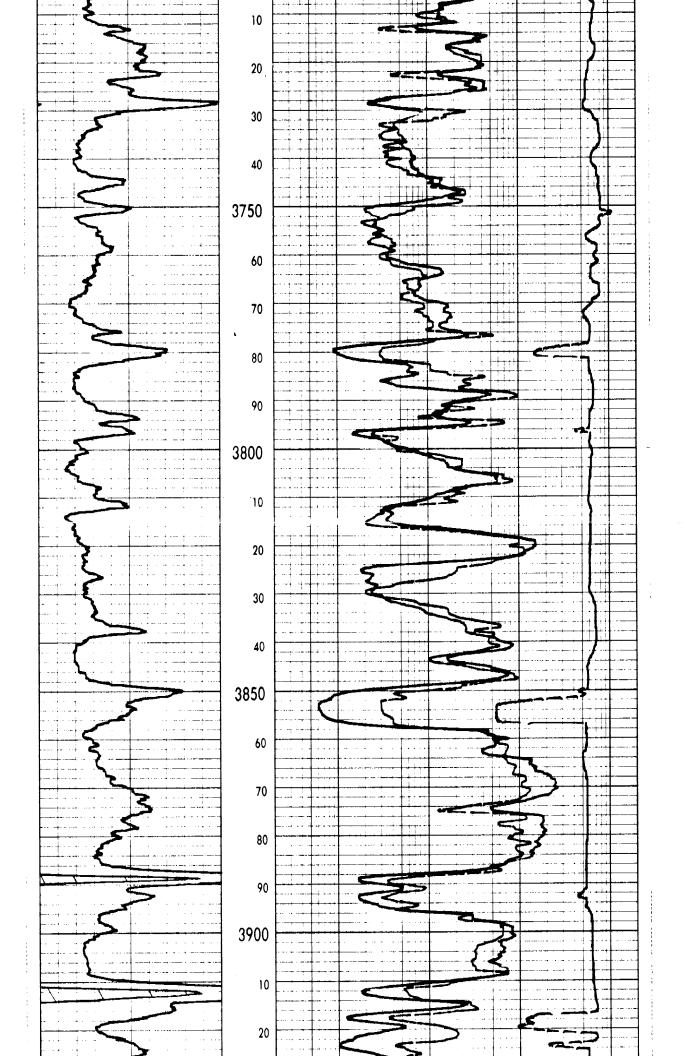

| RUN<br>NO.        | FR 4300              | DEI<br>OM                 | PTHS .      | то<br>340(         | +        | SPEE<br>FT/M | N.          | T.C.<br>SEC. | 1             | SENS.   | 38   | DIV.                    | A RAY<br>RO<br>OR A |                | I G.R. U     |                 | T.C<br>SE    |               | BENS.<br>SETTINGS | DIV.                                   | ERO<br>L OR |            | PI N. UN                              |
|-------------------|----------------------|---------------------------|-------------|--------------------|----------|--------------|-------------|--------------|---------------|---------|------|-------------------------|---------------------|----------------|--------------|-----------------|--------------|---------------|-------------------|----------------------------------------|-------------|------------|---------------------------------------|
|                   |                      | QF.                       | NERAL       |                    |          |              | · · ·       |              |               |         |      |                         | NG DAT              | A              |              | -               | · · · ·      |               | ·                 |                                        |             |            |                                       |
| TOOL S            | SERIAL NO            |                           |             |                    |          | 50           |             |              | 1.            |         |      |                         |                     | STREN          | втн          | <u> </u>        |              | <del></del> - | 300 M.G.          |                                        | -           |            |                                       |
|                   | TRUCK N              |                           |             |                    |          | 13<br>13     |             |              |               |         |      |                         | 1                   | SPACII<br>TYPE | IG           | ****            | <del> </del> |               | 18.5"<br>Ra Be    | ······································ | +-          |            | ¥                                     |
|                   |                      |                           |             |                    | GE       | NERAL        |             |              |               |         |      |                         |                     | SERIAL         |              |                 |              |               | 56                |                                        |             |            | بنهد                                  |
| DISTAN            | ICE TO N             | SOURC                     | Ē           |                    |          | 108"         |             |              | -             |         |      |                         |                     | LENGT          | H<br>DEL NO. |                 |              |               | 1"<br>56          |                                        |             |            |                                       |
|                   | ENGTH                |                           |             |                    |          | 3.,          |             |              |               | · · ·   |      |                         |                     | TYPE           | ODEL N       | <u>.</u>        |              |               | APA<br>DUAL PR    | OPORTION                               | NL.         |            |                                       |
|                   | TOR MOD              | EL NO                     |             |                    |          | APA<br>SCINT | <br>(   AT# | ٠<br>م       |               |         |      |                         |                     | DIAME          |              |                 |              |               | 31/5"             |                                        | -           |            | <del></del>                           |
|                   | MODEL NO<br>DIAMETER |                           |             |                    |          | GCN !        | 6 X         |              |               |         |      |                         | LOG<br>TOOL         | YPE<br>MODEI   | . NO         |                 | ·            |               | MEUTRO<br>GCN 56  |                                        | +-          | ·          |                                       |
| RUN N             |                      |                           | •••         |                    |          | ONE          |             |              | 1             |         |      |                         | RUN                 | ·              |              |                 |              |               | ONE               |                                        |             |            |                                       |
|                   |                      | ·                         |             |                    | GAM      | MA RA        | <br>Y       |              |               |         |      | EQUIPN                  | ENT D               | ATA            | ·            |                 | <del></del>  | NE            | UTRON             |                                        |             |            |                                       |
|                   |                      | خاديدات                   | 11          | <del>-   -  </del> | <u> </u> | <del></del>  | <del></del> |              | <u> </u>      |         | -    |                         | <b>t</b>            | <u></u>        |              |                 |              | . šie         |                   |                                        |             |            | ê * * * * * * * * * * * * * * * * * * |
|                   | 46                   | °F                        |             |                    |          |              |             |              | 4             |         | الدر |                         | 1899                | 1906           |              |                 |              |               |                   |                                        |             | gg Free    | wara                                  |
| :                 |                      | ·                         | (a) (a)     | :<br>(a)           |          |              |             | 1            | 6             |         |      |                         |                     |                |              | ices:           |              |               |                   |                                        |             | ~          | ladiation Gu                          |
| -1                | <del>  </del>        | <del>-   -   -</del><br>: | +           | Y                  | •        |              | -           | +            | +++           | +       | +    | <del></del>             | G.L.                | Flev.: K.B.    |              | Other Services: | KANSAS       |               | i<br>i<br>!       |                                        | 10          | tog        | 3.                                    |
| į                 | ů                    | *                         | ÷           | A.                 | A B      | 103          | <b>▼</b>    |              |               |         |      | ; i                     |                     | Flev.          |              | Othe            | KAN          |               | 1                 |                                        |             | k          | ah                                    |
|                   |                      | ©                         | (a) (s      | a<br>a             | PA       |              | 60          | 3            | (a)           | مر      |      |                         | l g                 |                |              |                 | STATE.       |               |                   |                                        |             |            | rde                                   |
|                   |                      |                           | 1 .         | !                  |          | , a (1)      | B           |              |               | 1       | :    |                         | m. Da               |                | MŽ           |                 | ST.          |               |                   |                                        | in [        |            | R                                     |
| ļ . <del></del>   | <del>- 1</del>       | т.<br>                    | <del></del> | : <u></u>          | . A.)    |              |             |              | Sil           | 1       | V    | · · · · ·               | Above Perm. Datum   | 1899           | 12W          |                 |              |               | İ                 | 1 !                                    |             |            |                                       |
|                   |                      |                           |             |                    | _0       | (g           | A.          |              | Ç.            | •       |      |                         | 11. 15.             | ;              | Rge.         |                 |              |               |                   |                                        | COMPANY,    | IX         |                                       |
|                   |                      | @ _                       | _@ 4        | . E                | _        |              |             |              | É             |         | ;    |                         |                     | , Elev.        | V            |                 | B            | MC CANDLES    | 2                 | :                                      | Ω<br>H      | #1<br>  *4 |                                       |
|                   |                      |                           |             |                    |          | •            |             | ••           | **            | . • - • | •    |                         |                     |                | 258          |                 | STAFFORD     | Q             | HEARN #           | !                                      | FEM OIL     |            |                                       |
| NS<br>N           | KANSAS               |                           | -44         | T T                | •        |              |             |              | 0             |         | 1    |                         | KELLY BUSHING       | L              | Twp.         | NE-SW-NW        | TE           | 3             | HE                | ,                                      | ry<br>Or    | in the     | (                                     |
| HERMAN<br>JINKINS | — ;                  | 118<br>118<br>180         | 2           | ∵ ®<br><b>Σ</b> Ω  | LINE     | ω<br>50      | Ω.          | ω            | " <b>24</b> 0 |         | :    | <u>ري</u><br>0          | Sina                | EATI           |              | NE-S            |              |               |                   |                                        |             |            | Z                                     |
| M<br>M<br>H       | 118<br>138           |                           | 18          | 918                | FLOWLINE | ж<br>Ф<br>Ф  | STARCH      | 7 7/8        | 5/8,,         | 4300    | 4301 | 12-13-80<br>ONE<br>4300 | ATE                 | GROUND LEVEL   | 30           |                 | N I Y        | U             | -                 | COMPANY                                |             |            |                                       |
|                   |                      |                           |             |                    |          |              |             |              | . <u></u> .   |         |      |                         | 3 77                | CIROU          | Sec.         | noute e         | COUNTY       | a nar n       | W F I I           | í Ç                                    |             |            |                                       |
|                   |                      | •                         |             |                    |          |              |             |              |               |         |      |                         |                     |                |              |                 |              |               | •                 |                                        |             |            | A.                                    |
|                   |                      |                           |             |                    |          |              | •           |              |               |         |      |                         | 1                   |                | 1            |                 | £.           | 10 l          | 100 A             |                                        |             | 8          |                                       |

ا علا ا

GAMMA RAY

DRILLERS T.D. 4300

AVERAGE DIAMETER INCHES
CALIPER

ELECTRA LOG T.D. 4292

ELECTRA LOG T.D. 4301

|               |                |              |                        | L      | OG DA | TA SI | HEET                                |        |         |               |
|---------------|----------------|--------------|------------------------|--------|-------|-------|-------------------------------------|--------|---------|---------------|
| Compan        | y F8           | M OIL        | COMPANY                | , INC. |       |       |                                     | Date   | 12-13-  | -80           |
| Well _        | НЕ             | ARN #        | 2                      |        |       |       |                                     | Engine | er D. H | ERMAN         |
| County_       | SI             | 'AFFORD      | · <u>-</u>             |        |       | -     |                                     | Sec    | 30 Tw   | p 25S Rge 12W |
| ı             | Ø <sub>n</sub> | Pb           | $oldsymbol{\phi}_{pb}$ | Pg     | Øt    | М     | $R_{\rm w}$                         | Rt     | Sw      | REMARKS       |
| 264-66        | 14             |              |                        |        |       | 2     | .13                                 | 8.5    | 88      | ARBUCKLE      |
| 0-72          | 10.5           |              |                        |        |       | н     | tt                                  | 31     | 61      | et .          |
| 72-73         | 15             |              |                        |        |       | п     | 11                                  |        |         | er            |
| 73-75         | 15             |              |                        |        |       | ·     |                                     |        |         | н             |
| 75-76         | 15             |              |                        |        |       |       |                                     |        |         |               |
| 4028-30       | 31             |              |                        |        |       | ę     | •05                                 | 4      | 39      | MISSISSIPPI   |
| 30-32         | 32             |              |                        |        |       | 57    | tt                                  | 4.5    | 33      |               |
| 32-34         | <b>2</b> 9     |              |                        |        |       | **    | Ħ                                   | 3.5    | 41      |               |
| 34-36         | <b>2</b> 8     |              |                        |        |       | ti    | 71                                  | 3.5    | 43      |               |
| 36-38         | <b>3</b> 7     |              |                        |        |       | 17    | H                                   | 3.5    | 37      |               |
| 38-40         | 28             |              |                        |        |       | H     | π                                   | 3.8    | 41      |               |
| 40-42         | <b>2</b> 9     |              |                        |        |       | H     | п                                   | 5      | 38      |               |
| 42-44         | 27             |              |                        |        |       | 11    | W                                   | 5.5    | 35      |               |
| 3980-82       | 23             |              |                        |        |       | 2     | .048                                | 13     | 26      | LKC           |
| 3920-22       | 24             |              |                        |        |       | 11    | 11                                  | 31     | 16      |               |
| 3824-26       |                |              |                        |        |       | н     | W                                   | 21     | 19      |               |
| <b>26-2</b> 8 | 23             |              |                        |        |       | н     | a                                   | 10     | 30      |               |
| 3786-88       |                |              |                        |        |       | li    |                                     | 30     | 23      |               |
| Other I       | nformati       | o <b>n</b> _ |                        |        |       |       |                                     |        |         |               |
|               |                |              |                        |        |       |       | · · · · · · · · · · · · · · · · · · | 4      |         |               |