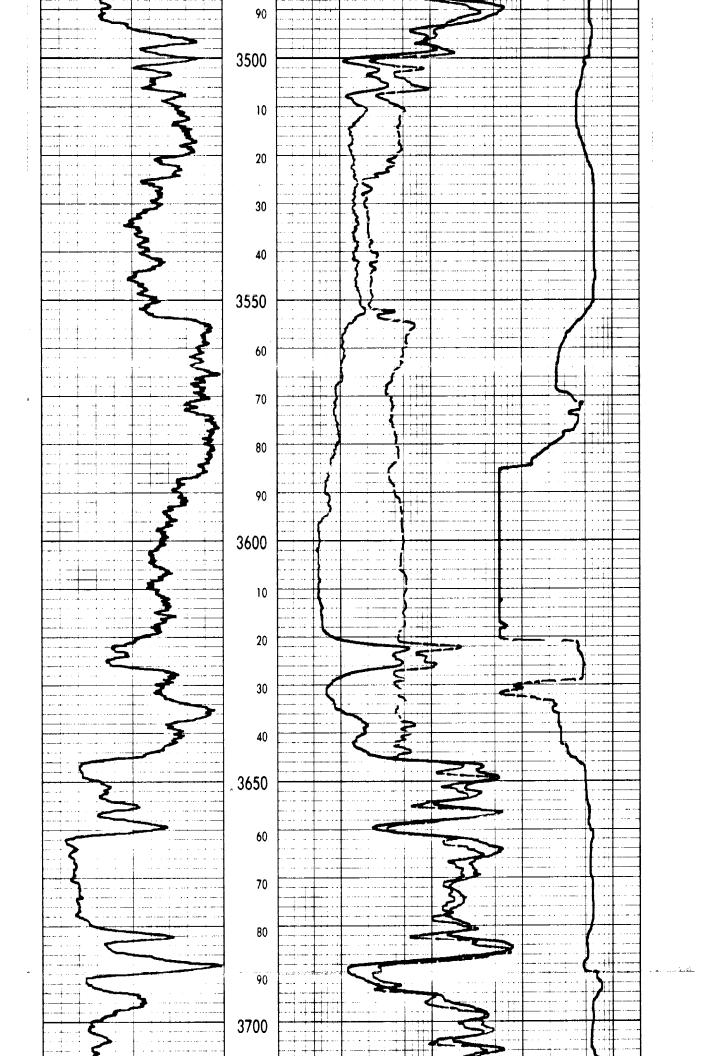

| RUN<br>NO.        | FR 4300              | DEI<br>OM                 | PTHS .      | то<br>340(         | +        | SPEE<br>FT/M | N.          | T.C.<br>SEC. | 1             | SENS.   | 38   | DIV.                    | A RAY<br>RO<br>OR A |                | I G.R. U     |                 | T.C<br>SE    |               | BENS.<br>SETTINGS | DIV.                                   | ERO<br>L OR |            | PI N. UN                              |
|-------------------|----------------------|---------------------------|-------------|--------------------|----------|--------------|-------------|--------------|---------------|---------|------|-------------------------|---------------------|----------------|--------------|-----------------|--------------|---------------|-------------------|----------------------------------------|-------------|------------|---------------------------------------|
|                   |                      | QF.                       | NERAL       |                    |          |              | · · ·       |              |               |         |      |                         | NG DAT              | A              |              | -               | · · · ·      |               | ·                 |                                        |             |            |                                       |
| TOOL S            | SERIAL NO            |                           |             |                    |          | 50           |             |              | 1.            |         |      |                         |                     | STREN          | втн          | <u> </u>        |              | <del></del> - | 300 M.G.          |                                        | -           |            |                                       |
|                   | TRUCK N              |                           |             |                    |          | 13<br>13     |             |              |               |         |      |                         | 1                   | SPACII<br>TYPE | IG           | ****            | <del> </del> |               | 18.5"<br>Ra Be    | ······································ | +-          |            | ¥                                     |
|                   |                      |                           |             |                    | GE       | NERAL        |             |              |               |         |      |                         |                     | SERIAL         |              |                 |              |               | 56                |                                        |             |            | بنهد                                  |
| DISTAN            | ICE TO N             | SOURC                     | Ē           |                    |          | 108"         |             |              | -             |         |      |                         |                     | LENGT          | H<br>DEL NO. |                 |              |               | 1"<br>56          |                                        |             |            |                                       |
|                   | ENGTH                |                           |             |                    |          | 3.,          |             |              |               | · · ·   |      |                         |                     | TYPE           | ODEL N       | <u>.</u>        |              |               | APA<br>DUAL PR    | OPORTION                               | NL.         |            |                                       |
|                   | TOR MOD              | EL NO                     |             |                    |          | APA<br>SCINT | <br>(   AT# | ٠<br>م       |               |         |      |                         |                     | DIAME          |              |                 |              |               | 31/5"             |                                        | -           |            | <del></del>                           |
|                   | MODEL NO<br>DIAMETER |                           |             |                    |          | GCN !        | 6 X         |              |               |         |      |                         | LOG<br>TOOL         | YPE<br>MODEI   | . NO         |                 | ·            |               | MEUTRO<br>GCN 56  |                                        | +-          | ·          |                                       |
| RUN N             |                      |                           | •••         |                    |          | ONE          |             |              | 1             |         |      |                         | RUN                 | ·              |              |                 |              |               | ONE               |                                        |             |            |                                       |
|                   |                      | ·                         |             |                    | GAM      | MA RA        | <br>Y       |              |               |         |      | EQUIPN                  | ENT D               | ATA            | ·            |                 | <del></del>  | NE            | UTRON             |                                        |             |            |                                       |
|                   |                      | خاديدات                   | 11          | <del>-   -  </del> | <u> </u> | <del></del>  | <del></del> |              | <u> </u>      |         | -    |                         | <b>t</b>            | <u></u>        |              |                 |              | . šie         |                   |                                        |             |            | ê * * * * * * * * * * * * * * * * * * |
|                   | 46                   | °F                        |             |                    |          |              |             |              | 4             |         | الدر |                         | 1899                | 1906           |              |                 |              |               |                   |                                        |             | gg Free    | wara                                  |
| :                 |                      | ·                         | (a) (a)     | :<br>(a)           |          |              |             | 1            | 6             |         |      |                         |                     |                |              | ices:           |              |               |                   |                                        |             | ~          | ladiation Gu                          |
| -1                | <del>  </del>        | <del>-   -   -</del><br>: | +           | Y                  | •        |              | -           | +            | +++           | +       | +    | <del></del>             | G.L.                | Flev.: K.B.    |              | Other Services: | KANSAS       |               | i<br>i<br>!       |                                        | 10          | tog        | 3.                                    |
| į                 | ů                    | *                         | ÷           | A.                 | A B      | 103          | <b>▼</b>    |              |               |         |      | ; i                     |                     | Flev.          |              | Othe            | KAN          |               | 1                 |                                        |             | k          | ah                                    |
|                   |                      | ©                         | (a) (s      | a<br>a             | PA       |              | 60          | 3            | (a)           | مر      |      |                         | l g                 |                |              |                 | STATE.       |               |                   |                                        |             |            | rde                                   |
|                   |                      |                           | 1 .         | !                  |          | , a (1)      | B           |              |               | 1       | :    |                         | m. Da               |                | MŽ           |                 | ST.          |               |                   |                                        | in [        |            | R                                     |
| ļ . <del></del>   | <del>- 1</del>       | т.<br>                    | <del></del> | : <u></u>          | . A.)    |              |             |              | Sil           | 1       | V    | · · · · ·               | Above Perm. Datum   | 1899           | 12W          |                 |              |               | İ                 | 1 !                                    |             |            |                                       |
|                   |                      |                           |             |                    | _0       | (g           | A.          |              | Ç.            | •       |      |                         | 11. 15.             | ;              | Rge.         |                 |              |               |                   |                                        | COMPANY,    | IX         |                                       |
|                   |                      | @ _                       | _@ 4        | . E                | _        |              |             |              | É             |         | ;    |                         |                     | , Elev.        | V            |                 | B            | MC CANDLES    | 2                 | :                                      | Ω<br>H      | #1<br>  *4 |                                       |
|                   |                      |                           |             |                    |          | •            |             | ••           | **            | . • - • | •    |                         |                     |                | 258          |                 | STAFFORD     | Q             | HEARN #           | !                                      | FEM OIL     |            |                                       |
| NS<br>N           | KANSAS               |                           | -44         | T T                | •        |              |             |              | 0             |         | 1    |                         | KELLY BUSHING       | L              | Twp.         | NE-SW-NW        | TE           | 3             | HE                | ,                                      | ry<br>Or    | in the     | (                                     |
| HERMAN<br>JINKINS | — ;                  | 118<br>118<br>180         | 2           | ∵ ®<br><b>Σ</b> Ω  | LINE     | ω<br>50      | Ω.          | ω            | " <b>24</b> 0 |         | :    | <u>ري</u><br>0          | Sina                | EATI           |              | NE-S            |              |               |                   |                                        |             |            | Z                                     |
| M<br>M<br>H       | 118<br>138           |                           | 18          | 918                | FLOWLINE | ж<br>Ф<br>Ф  | STARCH      | 7 7/8        | 5/8,,         | 4300    | 4301 | 12-13-80<br>ONE<br>4300 | ATE                 | GROUND LEVEL   | 30           |                 | N I Y        | U             | -                 | COMPANY                                |             |            |                                       |
|                   |                      |                           |             |                    |          |              |             |              | . <u></u> .   |         |      |                         | 3 77                | CIROU          | Sec.         | noute e         | COUNTY       | a nar n       | W F I I           | í Ç                                    |             |            |                                       |
|                   |                      | •                         |             |                    |          |              |             |              |               |         |      |                         |                     |                |              |                 |              |               | •                 |                                        |             |            | A.                                    |
|                   |                      |                           |             |                    |          |              | •           |              |               |         |      |                         | 1                   |                | 1            |                 | £.           | 10 l          | 100 A             |                                        |             | 8          |                                       |

ا علا ا

GAMMA RAY

DRILLERS T.D. 4300

AVERAGE DIAMETER INCHES
CALIPER

ELECTRA LOG T.D. 4292

ELECTRA LOG T.D. 4301

|               |                |              |                        | L      | OG DA | TA SI | HEET                                |        |         |               |
|---------------|----------------|--------------|------------------------|--------|-------|-------|-------------------------------------|--------|---------|---------------|
| Compan        | y F8           | M OIL        | COMPANY                | , INC. |       |       |                                     | Date   | 12-13-  | -80           |
| Well _        | НЕ             | ARN #        | 2                      |        |       |       |                                     | Engine | er D. H | ERMAN         |
| County_       | SI             | 'AFFORD      | · <u>-</u>             |        |       | -     |                                     | Sec    | 30 Tw   | p 25S Rge 12W |
| ı             | Ø <sub>n</sub> | Pb           | $oldsymbol{\phi}_{pb}$ | Pg     | Øt    | М     | $R_{\rm w}$                         | Rt     | Sw      | REMARKS       |
| 264-66        | 14             |              |                        |        |       | 2     | .13                                 | 8.5    | 88      | ARBUCKLE      |
| 0-72          | 10.5           |              |                        |        |       | н     | tt                                  | 31     | 61      | et .          |
| 72-73         | 15             |              |                        |        |       | п     | 11                                  |        |         | er            |
| 73-75         | 15             |              |                        |        |       | ·     |                                     |        |         | н             |
| 75-76         | 15             |              |                        |        |       |       |                                     |        |         |               |
| 4028-30       | 31             |              |                        |        |       | ę     | •05                                 | 4      | 39      | MISSISSIPPI   |
| 30-32         | 32             |              |                        |        |       | 57    | tt                                  | 4.5    | 33      |               |
| 32-34         | <b>2</b> 9     |              |                        |        |       | **    | Ħ                                   | 3.5    | 41      |               |
| 34-36         | <b>2</b> 8     |              |                        |        |       | ti    | 71                                  | 3.5    | 43      |               |
| 36-38         | <b>3</b> 7     |              |                        |        |       | 17    | H                                   | 3.5    | 37      |               |
| 38-40         | 28             |              |                        |        |       | H     | π                                   | 3.8    | 41      |               |
| 40-42         | <b>2</b> 9     |              |                        |        |       | H     | п                                   | 5      | 38      |               |
| 42-44         | 27             |              |                        |        |       | 11    | W                                   | 5.5    | 35      |               |
| 3980-82       | 23             |              |                        |        |       | 2     | .048                                | 13     | 26      | LKC           |
| 3920-22       | 24             |              |                        |        |       | 11    | 11                                  | 31     | 16      |               |
| 3824-26       |                |              |                        |        |       | н     | W                                   | 21     | 19      |               |
| <b>26-2</b> 8 | 23             |              |                        |        |       | н     | a                                   | 10     | 30      |               |
| 3786-88       |                |              |                        |        |       | li    |                                     | 30     | 23      |               |
| Other I       | nformati       | o <b>n</b> _ |                        |        |       |       |                                     |        |         |               |
|               |                |              |                        |        |       |       | · · · · · · · · · · · · · · · · · · | 4      |         |               |