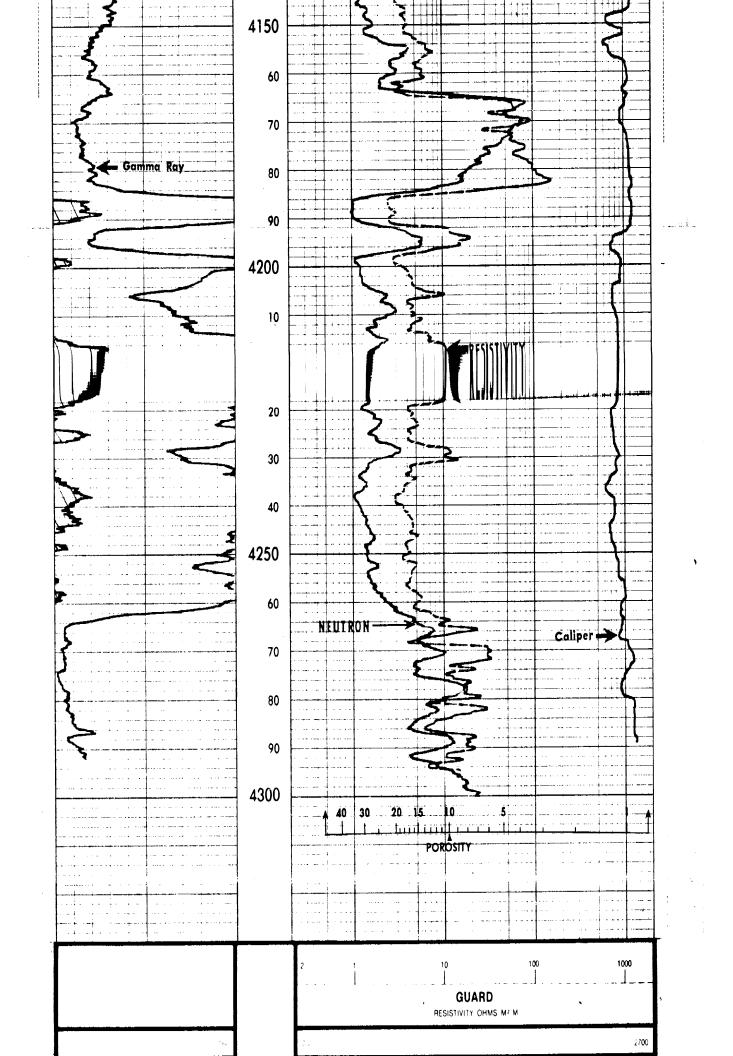

| RUN<br>NO.        | FR 4300              | DEI<br>OM                 | PTHS .      | то<br>340(         | +        | SPEE<br>FT/M | N.          | T.C.<br>SEC. | 1             | SENS.   | 38   | DIV.                    | A RAY<br>RO<br>OR A |                | I G.R. U     |                 | T.C<br>SE    |               | BENS.<br>SETTINGS | DIV.                                   | ERO<br>L OR |            | PI N. UN                              |
|-------------------|----------------------|---------------------------|-------------|--------------------|----------|--------------|-------------|--------------|---------------|---------|------|-------------------------|---------------------|----------------|--------------|-----------------|--------------|---------------|-------------------|----------------------------------------|-------------|------------|---------------------------------------|
|                   |                      | QF.                       | NERAL       |                    |          |              | · · ·       |              |               |         |      |                         | NG DAT              | A              |              | -               | · · · ·      |               | ·                 |                                        |             |            |                                       |
| TOOL S            | SERIAL NO            |                           |             |                    |          | 50           |             |              | 1.            |         |      |                         |                     | STREN          | втн          | <u> </u>        |              | <del></del> - | 300 M.G.          |                                        | -           |            |                                       |
|                   | TRUCK N              |                           |             |                    |          | 13<br>13     |             |              |               |         |      |                         | 1                   | SPACII<br>TYPE | IG           | ****            | <del> </del> |               | 18.5"<br>Ra Be    | ······································ | +-          |            | ¥                                     |
|                   |                      |                           |             |                    | GE       | NERAL        |             |              |               |         |      |                         |                     | SERIAL         |              |                 |              |               | 56                |                                        |             |            | بنهد                                  |
| DISTAN            | ICE TO N             | SOURC                     | Ē           |                    |          | 108"         |             |              | -             |         |      |                         |                     | LENGT          | H<br>DEL NO. |                 |              |               | 1"<br>56          |                                        |             |            |                                       |
|                   | ENGTH                |                           |             |                    |          | 3.,          |             |              |               | · · ·   |      |                         |                     | TYPE           | ODEL N       | <u>.</u>        |              |               | APA<br>DUAL PR    | OPORTION                               | NL.         |            |                                       |
|                   | TOR MOD              | EL NO                     |             |                    |          | APA<br>SCINT | <br>(   AT# | ٠<br>م       |               |         |      |                         |                     | DIAME          |              |                 |              |               | 31/5"             |                                        | -           |            | <del></del>                           |
|                   | MODEL NO<br>DIAMETER |                           |             |                    |          | GCN !        | 6 X         |              |               |         |      |                         | LOG<br>TOOL         | YPE<br>MODEI   | . NO         |                 | ·            |               | MEUTRO<br>GCN 56  |                                        | +-          | ·          |                                       |
| RUN N             |                      |                           | •••         |                    |          | ONE          |             |              | 1             |         |      |                         | RUN                 | ·              |              |                 |              |               | ONE               |                                        |             |            |                                       |
|                   |                      | ·                         |             |                    | GAM      | MA RA        | <br>Y       |              |               |         |      | EQUIPN                  | ENT D               | ATA            | ·            |                 | <del></del>  | NE            | UTRON             |                                        |             |            |                                       |
|                   |                      | خاديدات                   | 11          | <del>-   -  </del> | <u> </u> | <del></del>  | <del></del> |              | <u> </u>      |         | -    |                         | <b>t</b>            | <u></u>        |              |                 |              | . šie         |                   |                                        |             |            | ê * * * * * * * * * * * * * * * * * * |
|                   | 46                   | °F                        |             |                    |          |              |             |              | 4             |         | الدر |                         | 1899                | 1906           |              |                 |              |               |                   |                                        |             | gg Free    | wara                                  |
| :                 |                      | ·                         | (a) (a)     | :<br>(a)           |          |              |             | 1            | 6             |         |      |                         |                     |                |              | ices:           |              |               |                   |                                        |             | ~          | ladiation Gu                          |
| -1                | <del>  </del>        | <del>-   -   -</del><br>: | +           | Y                  | •        |              | -           | +            | +++           | +       | +    | <del></del>             | G.L.                | Flev.: K.B.    |              | Other Services: | KANSAS       |               | i<br>i<br>!       |                                        | 10          | tog        | 3.                                    |
| į                 | ů                    | *                         | ÷           | A.                 | A B      | 103          | <b>▼</b>    |              |               |         |      | ; i                     |                     | Flev.          |              | Othe            | KAN          |               | 1                 |                                        |             | k          | ah                                    |
|                   |                      | ©                         | (a) (s      | a<br>a             | PA       |              | 60          | 3            | (a)           | مر      |      |                         | l g                 |                |              |                 | STATE.       |               |                   |                                        |             |            | rde                                   |
|                   |                      |                           | 1 .         | !                  |          | , a (1)      | B           |              |               | 1       | :    |                         | m. Da               |                | MŽ           |                 | ST.          |               |                   |                                        | in [        |            | R                                     |
| ļ . <del></del>   | <del>- 1</del>       | т.<br>                    | <del></del> | : <u></u>          | . A.)    |              |             |              | Sil           | 1       | V    | · · · · ·               | Above Perm. Datum   | 1899           | 12W          |                 |              |               | İ                 | 1 !                                    |             |            |                                       |
|                   |                      |                           |             |                    | _0       | (g           | A.          |              | Ç.            | •       |      |                         | 11. 15.             | ;              | Rge.         |                 |              |               |                   |                                        | COMPANY,    | IX         |                                       |
|                   |                      | @ _                       | _@ 4        | . E                | _        |              |             |              | É             |         | ;    |                         |                     | , Elev.        | V            |                 | B            | MC CANDLES    | 2                 | :                                      | Ω<br>H      | #1<br>  *4 |                                       |
|                   |                      |                           |             |                    |          | •            |             | ••           | **            | . • - • | •    |                         |                     |                | 258          |                 | STAFFORD     | Q             | HEARN #           | !                                      | FEM OIL     |            |                                       |
| NS<br>N           | KANSAS               |                           | -44         | T T                | •        |              |             |              | 0             |         | 1    |                         | KELLY BUSHING       | L              | Twp.         | NE-SW-NW        | TE           | 3             | HE                | ,                                      | ry<br>Or    | in the     | (                                     |
| HERMAN<br>JINKINS | — ;                  | 118<br>118<br>180         | 2           | ∵ ®<br><b>Σ</b> Ω  | LINE     | ω<br>50      | Ω.          | ω            | " <b>24</b> 0 |         | :    | <u>ري</u><br>0          | Sina                | EATI           |              | NE-S            |              |               |                   |                                        |             |            | Z                                     |
| M<br>M<br>H       | 118<br>138           |                           | 18          | 918                | FLOWLINE | ж<br>Ф<br>Ф  | STARCH      | 7 7/8        | 5/8,,         | 4300    | 4301 | 12-13-80<br>ONE<br>4300 | ATE                 | GROUND LEVEL   | 30           |                 | N I Y        | U             | -                 | COMPANY                                |             |            |                                       |
|                   |                      |                           |             |                    |          |              |             |              | . <u></u> .   |         |      |                         | 3 77                | CIROU          | Sec.         | noute e         | COUNTY       | a nar n       | W F I I           | í Ç                                    |             |            |                                       |
|                   |                      | •                         |             |                    |          |              |             |              |               |         |      |                         |                     |                |              |                 |              |               | •                 |                                        |             |            | A.                                    |
|                   |                      |                           |             |                    |          |              | •           |              |               |         |      |                         | 1                   |                | 1            |                 | £.           | 10 l          | 100 A             |                                        |             | 8          |                                       |

ا علا ا

GAMMA RAY

DRILLERS T.D. 4300

AVERAGE DIAMETER INCHES
CALIPER

ELECTRA LOG T.D. 4292

ELECTRA LOG T.D. 4301

|               |                |              |                        | L      | OG DA | TA SI | HEET                                |        |         |               |
|---------------|----------------|--------------|------------------------|--------|-------|-------|-------------------------------------|--------|---------|---------------|
| Compan        | y F8           | M OIL        | COMPANY                | , INC. |       |       |                                     | Date   | 12-13-  | -80           |
| Well _        | НЕ             | ARN #        | 2                      |        |       |       |                                     | Engine | er D. H | ERMAN         |
| County_       | SI             | 'AFFORD      | · <u>-</u>             |        |       | -     |                                     | Sec    | 30 Tw   | p 25S Rge 12W |
| ı             | Ø <sub>n</sub> | Pb           | $oldsymbol{\phi}_{pb}$ | Pg     | Øt    | М     | $R_{\rm w}$                         | Rt     | Sw      | REMARKS       |
| 264-66        | 14             |              |                        |        |       | 2     | .13                                 | 8.5    | 88      | ARBUCKLE      |
| 0-72          | 10.5           |              |                        |        |       | н     | tt                                  | 31     | 61      | et .          |
| 72-73         | 15             |              |                        |        |       | п     | 11                                  |        |         | er            |
| 73-75         | 15             |              |                        |        |       | ·     |                                     |        |         | н             |
| 75-76         | 15             |              |                        |        |       |       |                                     |        |         |               |
| 4028-30       | 31             |              |                        |        |       | ę     | •05                                 | 4      | 39      | MISSISSIPPI   |
| 30-32         | 32             |              |                        |        |       | 57    | tt                                  | 4.5    | 33      |               |
| 32-34         | <b>2</b> 9     |              |                        |        |       | **    | Ħ                                   | 3.5    | 41      |               |
| 34-36         | <b>2</b> 8     |              |                        |        |       | ti    | 71                                  | 3.5    | 43      |               |
| 36-38         | <b>3</b> 7     |              |                        |        |       | 17    | H                                   | 3.5    | 37      |               |
| 38-40         | 28             |              |                        |        |       | H     | π                                   | 3.8    | 41      |               |
| 40-42         | <b>2</b> 9     |              |                        |        |       | H     | п                                   | 5      | 38      |               |
| 42-44         | 27             |              |                        |        |       | 11    | W                                   | 5.5    | 35      |               |
| 3980-82       | 23             |              |                        |        |       | 2     | .048                                | 13     | 26      | LKC           |
| 3920-22       | 24             |              |                        |        |       | 11    | 11                                  | 31     | 16      |               |
| 3824-26       |                |              |                        |        |       | н     | W                                   | 21     | 19      |               |
| <b>26-2</b> 8 | 23             |              |                        |        |       | н     | a                                   | 10     | 30      |               |
| 3786-88       |                |              |                        |        |       | li    |                                     | 30     | 23      |               |
| Other I       | nformati       | o <b>n</b> _ |                        |        |       |       |                                     |        |         |               |
|               |                |              |                        |        |       |       | · · · · · · · · · · · · · · · · · · | 4      |         |               |