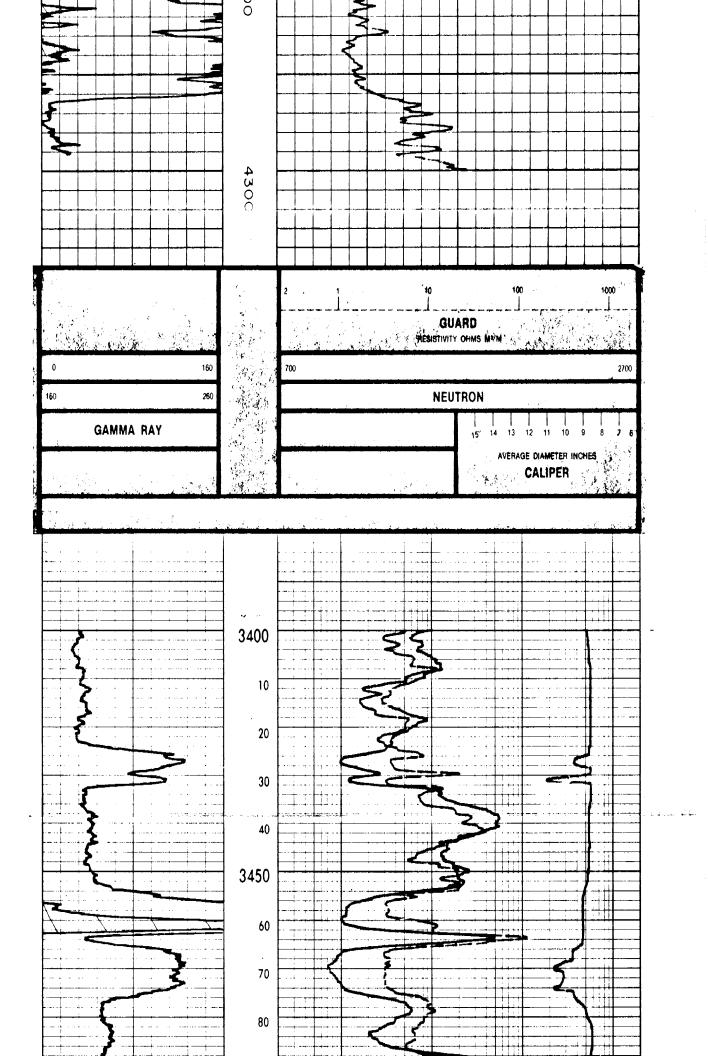

| RUN<br>NO.        | FR 4300              | DEI<br>OM                 | PTHS .      | то<br>340(         | +        | SPEE<br>FT/M | N.          | T.C.<br>SEC. | 1             | SENS.   | 38   | DIV.                    | A RAY<br>RO<br>OR A |                | I G.R. U     |                 | T.C<br>SE    |               | BENS.<br>SETTINGS | DIV.                                   | ERO<br>L OR |            | PI N. UN                              |
|-------------------|----------------------|---------------------------|-------------|--------------------|----------|--------------|-------------|--------------|---------------|---------|------|-------------------------|---------------------|----------------|--------------|-----------------|--------------|---------------|-------------------|----------------------------------------|-------------|------------|---------------------------------------|
|                   |                      | QF.                       | NERAL       |                    |          |              | · · ·       |              |               |         |      |                         | NG DAT              | A              |              | -               | · · · ·      |               | ·                 |                                        |             |            |                                       |
| TOOL S            | SERIAL NO            |                           |             |                    |          | 50           |             |              | 1.            |         |      |                         |                     | STREN          | втн          | <u> </u>        |              | <del></del> - | 300 M.G.          |                                        | -           |            |                                       |
|                   | TRUCK N              |                           |             |                    |          | 13<br>13     |             |              |               |         |      |                         | 1                   | SPACII<br>TYPE | IG           | ****            | <del> </del> |               | 18.5"<br>Ra Be    | ······································ | +-          |            | ¥                                     |
|                   |                      |                           |             |                    | GE       | NERAL        |             |              |               |         |      |                         |                     | SERIAL         |              |                 |              |               | 56                |                                        |             |            | بنهد                                  |
| DISTAN            | ICE TO N             | SOURC                     | Ē           |                    |          | 108"         |             |              | -             |         |      |                         |                     | LENGT          | H<br>DEL NO. |                 |              |               | 1"<br>56          |                                        |             |            |                                       |
|                   | ENGTH                |                           |             |                    |          | 3.,          |             |              |               | · · ·   |      |                         |                     | TYPE           | ODEL N       | <u>.</u>        |              |               | APA<br>DUAL PR    | OPORTION                               | NL.         |            |                                       |
|                   | TOR MOD              | EL NO                     |             |                    |          | APA<br>SCINT | <br>(   AT# | ٠<br>م       |               |         |      |                         |                     | DIAME          |              |                 |              |               | 31/5"             |                                        | -           |            | <del></del>                           |
|                   | MODEL NO<br>DIAMETER |                           |             |                    |          | GCN !        | 6 X         |              |               |         |      |                         | LOG<br>TOOL         | YPE<br>MODEI   | . NO         |                 | ·            |               | MEUTRO<br>GCN 56  |                                        | +-          | ·          |                                       |
| RUN N             |                      |                           | •••         |                    |          | ONE          |             |              | 1             |         |      |                         | RUN                 | ·              |              |                 |              |               | ONE               |                                        |             |            |                                       |
|                   |                      | ·                         |             |                    | GAM      | MA RA        | <br>Y       |              |               |         |      | EQUIPN                  | ENT D               | ATA            | ·            |                 | <del></del>  | NE            | UTRON             |                                        |             |            |                                       |
|                   |                      | خاديدات                   | 11          | <del>-   -  </del> | <u> </u> | <del></del>  | <del></del> |              | <u> </u>      |         | -    |                         | <b>t</b>            | <u></u>        |              |                 |              | . šie         |                   |                                        |             |            | ê * * * * * * * * * * * * * * * * * * |
|                   | 46                   | °F                        |             |                    |          |              |             |              | 4             |         | الدر |                         | 1899                | 1906           |              |                 |              |               |                   |                                        |             | gg Free    | wara                                  |
| :                 |                      | ·                         | (a) (a)     | :<br>(a)           |          |              |             | 1            | 6             |         |      |                         |                     |                |              | ices:           |              |               |                   |                                        |             | ~          | ladiation Gu                          |
| -1                | <del>  </del>        | <del>-   -   -</del><br>: | +           | Y                  | •        |              | -           | +            | +++           | +       | +    | <del></del>             | G.L.                | Flev.: K.B.    |              | Other Services: | KANSAS       |               | i<br>i<br>!       |                                        | 10          | tog        | 3.                                    |
| į                 | ů                    | *                         | ÷           | A.                 | A B      | 103          | <b>▼</b>    |              |               |         |      | ; i                     |                     | Flev.          |              | Othe            | KAN          |               | 1                 |                                        |             | k          | ah                                    |
|                   |                      | ©                         | (a) (s      | a<br>a             | PA       |              | 60          | 3            | (a)           | مر      |      |                         | l g                 |                |              |                 | STATE.       |               |                   |                                        |             |            | rde                                   |
|                   |                      |                           | 1 .         | !                  |          | , a (1)      | B           |              |               | 1       | :    |                         | m. Da               |                | MŽ           |                 | ST.          |               |                   |                                        | in [        |            | R                                     |
| ļ . <del></del>   | <del>- 1</del>       | т.<br>                    | <del></del> | : <u></u>          | . A.)    |              |             |              | Sil           | 1       | V    | · · · · ·               | Above Perm. Datum   | 1899           | 12W          |                 |              |               | İ                 | 1 !                                    |             |            |                                       |
|                   |                      |                           |             |                    | _0       | (g           | A.          |              | Ç.            | •       |      |                         | 11. 15.             | ;              | Rge.         |                 |              |               |                   |                                        | COMPANY,    | IX         |                                       |
|                   |                      | @ _                       | _@ 4        | . E                | _        |              |             |              | É             |         | ;    |                         |                     | , Elev.        | V            |                 | B            | MC CANDLES    | 2                 | :                                      | Ω<br>H      | #1<br>  *4 |                                       |
|                   |                      |                           |             |                    |          | •            |             | ••           | **            | . • - • | •    |                         |                     |                | 258          |                 | STAFFORD     | Q             | HEARN #           | !                                      | FEM OIL     |            |                                       |
| NS<br>N           | KANSAS               |                           | -44         | T T                | •        |              |             |              | 0             |         | 1    |                         | KELLY BUSHING       | L              | Twp.         | NE-SW-NW        | TE           | 3             | HE                | ,                                      | ry<br>Or    | in the     | (                                     |
| HERMAN<br>JINKINS | — ;                  | 118<br>118<br>180         | 2           | ∵ ®<br><b>Σ</b> Ω  | LINE     | ω<br>50      | Ω.          | ω            | " <b>24</b> 0 |         | :    | <u>ري</u><br>0          | Sina                | EATI           |              | NE-S            |              |               |                   |                                        |             |            | Z                                     |
| M<br>M<br>H       | 118<br>138           |                           | 18          | 918                | FLOWLINE | ж<br>Ф<br>Ф  | STARCH      | 7 7/8        | 5/8,,         | 4300    | 4301 | 12-13-80<br>ONE<br>4300 | ATE                 | GROUND LEVEL   | 30           |                 | N I Y        | U             | -                 | COMPANY                                |             |            |                                       |
|                   |                      |                           |             |                    |          |              |             |              | . <u></u> .   |         |      |                         | 3 77                | CIROU          | Sec.         | noute e         | COUNTY       | a nar n       | W F I I           | í Ç                                    |             |            |                                       |
|                   |                      | •                         |             |                    |          |              |             |              |               |         |      |                         |                     |                |              |                 |              |               | •                 |                                        |             |            | A.                                    |
|                   |                      |                           |             |                    |          |              | •           |              |               |         |      |                         | 1                   |                | 1            |                 | £.           | 10 l          | 100 A             |                                        |             | 8          |                                       |

ا علا ا

GAMMA RAY

DRILLERS T.D. 4300

AVERAGE DIAMETER INCHES
CALIPER

ELECTRA LOG T.D. 4292

ELECTRA LOG T.D. 4301

|               |                |              |                        | L      | OG DA | TA SI | HEET                                |        |         |               |
|---------------|----------------|--------------|------------------------|--------|-------|-------|-------------------------------------|--------|---------|---------------|
| Compan        | y F8           | M OIL        | COMPANY                | , INC. |       |       |                                     | Date   | 12-13-  | -80           |
| Well _        | НЕ             | ARN #        | 2                      |        |       |       |                                     | Engine | er D. H | ERMAN         |
| County_       | SI             | 'AFFORD      | · <u>-</u>             |        |       | -     |                                     | Sec    | 30 Tw   | p 25S Rge 12W |
| ı             | Ø <sub>n</sub> | Pb           | $oldsymbol{\phi}_{pb}$ | Pg     | Øt    | М     | $R_{\rm w}$                         | Rt     | Sw      | REMARKS       |
| 264-66        | 14             |              |                        |        |       | 2     | .13                                 | 8.5    | 88      | ARBUCKLE      |
| 0-72          | 10.5           |              |                        |        |       | н     | tt                                  | 31     | 61      | et .          |
| 72-73         | 15             |              |                        |        |       | п     | 11                                  |        |         | er            |
| 73-75         | 15             |              |                        |        |       | ·     |                                     |        |         | н             |
| 75-76         | 15             |              |                        |        |       |       |                                     |        |         |               |
| 4028-30       | 31             |              |                        |        |       | ę     | •05                                 | 4      | 39      | MISSISSIPPI   |
| 30-32         | 32             |              |                        |        |       | 57    | tt                                  | 4.5    | 33      |               |
| 32-34         | <b>2</b> 9     |              |                        |        |       | **    | Ħ                                   | 3.5    | 41      |               |
| 34-36         | <b>2</b> 8     |              |                        |        |       | ti    | 71                                  | 3.5    | 43      |               |
| 36-38         | <b>3</b> 7     |              |                        |        |       | 17    | H                                   | 3.5    | 37      |               |
| 38-40         | 28             |              |                        |        |       | H     | π                                   | 3.8    | 41      |               |
| 40-42         | <b>2</b> 9     |              |                        |        |       | H     | п                                   | 5      | 38      |               |
| 42-44         | 27             |              |                        |        |       | 11    | W                                   | 5.5    | 35      |               |
| 3980-82       | 23             |              |                        |        |       | 2     | .048                                | 13     | 26      | LKC           |
| 3920-22       | 24             |              |                        |        |       | 11    | 11                                  | 31     | 16      |               |
| 3824-26       |                |              |                        |        |       | н     | W                                   | 21     | 19      |               |
| <b>26-2</b> 8 | 23             |              |                        |        |       | н     | a                                   | 10     | 30      |               |
| 3786-88       |                |              |                        |        |       | li    |                                     | 30     | 23      |               |
| Other I       | nformati       | o <b>n</b> _ |                        |        |       |       |                                     |        |         |               |
|               |                |              |                        |        |       |       | · · · · · · · · · · · · · · · · · · | 4      |         |               |