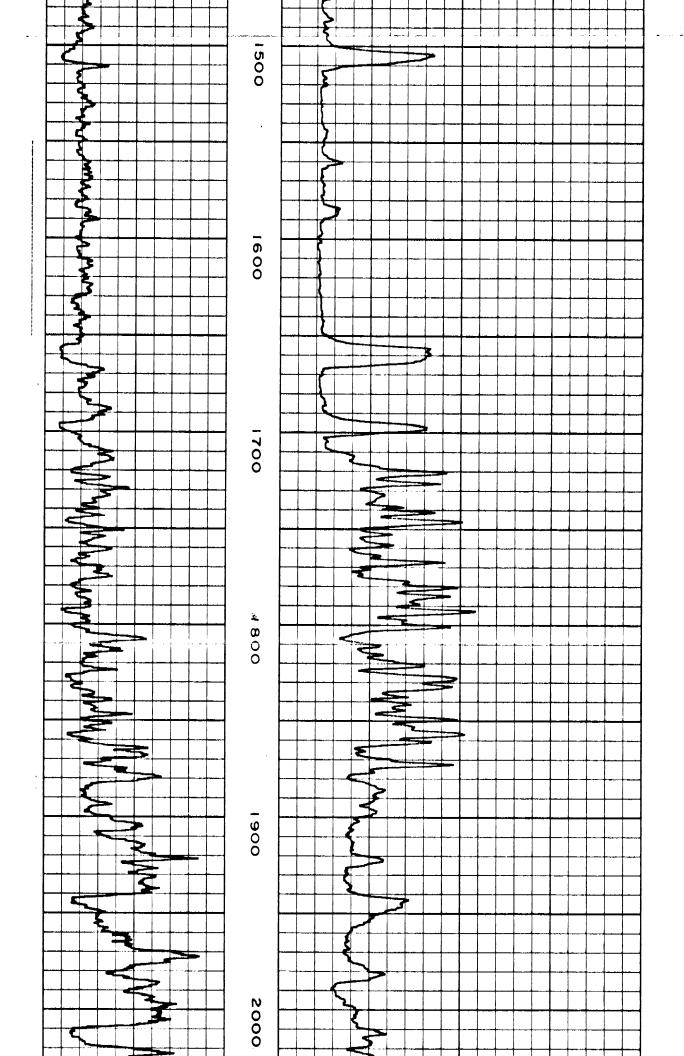

| RUN<br>NO.        | FR 4300              | DEI<br>OM                 | PTHS .      | то<br>340(         | +        | SPEE<br>FT/M | N.          | T.C.<br>SEC. | 1             | SENS.   | 38   | DIV.                    | A RAY<br>RO<br>OR A |                | I G.R. U     |                 | T.C<br>SE    |               | BENS.<br>SETTINGS | DIV.                                   | ERO<br>L OR |            | PI N. UN                              |
|-------------------|----------------------|---------------------------|-------------|--------------------|----------|--------------|-------------|--------------|---------------|---------|------|-------------------------|---------------------|----------------|--------------|-----------------|--------------|---------------|-------------------|----------------------------------------|-------------|------------|---------------------------------------|
|                   |                      | QF.                       | NERAL       |                    |          |              | · · ·       |              |               |         |      |                         | NG DAT              | A              |              | -               | · · · ·      |               | ·                 |                                        |             |            |                                       |
| TOOL S            | SERIAL NO            |                           |             |                    |          | 50           |             |              | 1.            |         |      |                         |                     | STREN          | втн          | <u> </u>        |              | <del></del> - | 300 M.G.          |                                        | -           |            |                                       |
|                   | TRUCK N              |                           |             |                    |          | 13<br>13     |             |              |               |         |      |                         | 1                   | SPACII<br>TYPE | IG           | ****            | <del> </del> |               | 18.5"<br>Ra Be    | ······································ | +-          |            | ¥                                     |
|                   |                      |                           |             |                    | GE       | NERAL        |             |              |               |         |      |                         |                     | SERIAL         |              |                 |              |               | 56                |                                        |             |            | بنهد                                  |
| DISTAN            | ICE TO N             | SOURC                     | Ē           |                    |          | 108"         |             |              | -             |         |      |                         |                     | LENGT          | H<br>DEL NO. |                 |              |               | 1"<br>56          |                                        |             |            |                                       |
|                   | ENGTH                |                           |             |                    |          | 3.,          |             |              |               | · · ·   |      |                         |                     | TYPE           | ODEL N       | <u>.</u>        |              |               | APA<br>DUAL PR    | OPORTION                               | NL.         |            |                                       |
|                   | TOR MOD              | EL NO                     |             |                    |          | APA<br>SCINT | <br>(   AT# | ٠<br>م       |               |         |      |                         |                     | DIAME          |              |                 |              |               | 31/5"             |                                        | -           |            | <del></del>                           |
|                   | MODEL NO<br>DIAMETER |                           |             |                    |          | GCN !        | 6 X         |              |               |         |      |                         | LOG<br>TOOL         | YPE<br>MODEI   | . NO         |                 | ·            |               | MEUTRO<br>GCN 56  |                                        | +-          | ·          |                                       |
| RUN N             |                      |                           | •••         |                    |          | ONE          |             |              | 1             |         |      |                         | RUN                 | ·              |              |                 |              |               | ONE               |                                        |             |            |                                       |
|                   |                      | ·                         |             |                    | GAM      | MA RA        | <br>Y       |              |               |         |      | EQUIPN                  | ENT D               | ATA            | ·            |                 | <del></del>  | NE            | UTRON             |                                        |             |            |                                       |
|                   |                      | خاديدات                   | 11          | <del>-   -  </del> | <u> </u> | <del></del>  | <del></del> |              | <u> </u>      |         | -    |                         | <b>t</b>            | <u></u>        |              |                 |              | . šie         |                   |                                        |             |            | ê * * * * * * * * * * * * * * * * * * |
|                   | 46                   | °F                        |             |                    |          |              |             |              | 4             |         | الدر |                         | 1899                | 1906           |              |                 |              |               |                   |                                        |             | gg Free    | wara                                  |
| :                 |                      | ·                         | (a) (a)     | :<br>(a)           |          |              |             | 1            | 6             |         |      |                         |                     |                |              | ices:           |              |               |                   |                                        |             | ~          | ladiation Gu                          |
| -1                | <del>  </del>        | <del>-   -   -</del><br>: | +           | Y                  | •        |              | -           | +            | +++           | +       | +    | <del></del>             | G.L.                | Flev.: K.B.    |              | Other Services: | KANSAS       |               | i<br>i<br>!       |                                        | 10          | tog        | 3.                                    |
| į                 | ů                    | *                         | ÷           | A.                 | A B      | 103          | <b>▼</b>    |              |               |         |      | ; i                     |                     | Flev.          |              | Othe            | KAN          |               | 1                 |                                        |             | k          | ah                                    |
|                   |                      | ©                         | (a) (s      | a<br>a             | PA       |              | 60          | 3            | (a)           | مر      |      |                         | l g                 |                |              |                 | STATE.       |               |                   |                                        |             |            | rde                                   |
|                   |                      |                           | 1 .         | !                  |          | , a (1)      | B           |              |               | 1       | :    |                         | m. Da               |                | MŽ           |                 | ST.          |               |                   |                                        | in [        |            | R                                     |
| ļ . <del></del>   | <del>- 1</del>       | т.<br>                    | <del></del> | : <u></u>          | . A.)    |              |             |              | Sil           | 1       | V    | · · · · ·               | Above Perm. Datum   | 1899           | 12W          |                 |              |               | İ                 | 1 !                                    |             |            |                                       |
|                   |                      |                           |             |                    | _0       | (g           | A.          |              | Ç.            | •       |      |                         | 11. 15.             | ;              | Rge.         |                 |              |               |                   |                                        | COMPANY,    | IX         |                                       |
|                   |                      | @ _                       | _@ 4        | . E                | _        |              |             |              | É             |         | ;    |                         |                     | , Elev.        | V            |                 | B            | MC CANDLES    | 2                 | :                                      | Ω<br>H      | #1<br>  *4 |                                       |
|                   |                      |                           |             |                    |          | •            |             | ••           | **            | . • - • | •    |                         |                     |                | 258          |                 | STAFFORD     | Q             | HEARN #           | !                                      | FEM OIL     |            |                                       |
| NS<br>N           | KANSAS               |                           | -44         | T T                | •        |              |             |              | 0             |         | 1    |                         | KELLY BUSHING       | L              | Twp.         | NE-SW-NW        | TE           | 3             | HE                | ,                                      | ry<br>Or    | in the     | (                                     |
| HERMAN<br>JINKINS | — ;                  | 118<br>118<br>180         | 2           | ∵ ®<br><b>Σ</b> Ω  | LINE     | ω<br>50      | Ω.          | ω            | " <b>24</b> 0 |         | :    | <u>ري</u><br>0          | Sina                | EATI           |              | NE-S            |              |               |                   |                                        |             |            | Z                                     |
| M<br>M<br>H       | 118<br>138           |                           | 18          | 918                | FLOWLINE | ж<br>Ф<br>Ф  | STARCH      | 7 7/8        | 5/8,,         | 4300    | 4301 | 12-13-80<br>ONE<br>4300 | ATE                 | GROUND LEVEL   | 30           |                 | N I Y        | U             | -                 | COMPANY                                |             |            |                                       |
|                   |                      |                           |             |                    |          |              |             |              | . <u></u> .   |         |      |                         | 3 77                | CIROU          | Sec.         | noute e         | COUNTY       | a nar n       | W F I I           | í Ç                                    |             |            |                                       |
|                   |                      | •                         |             |                    |          |              |             |              |               |         |      |                         |                     |                |              |                 |              |               | •                 |                                        |             |            | A.                                    |
|                   |                      |                           |             |                    |          |              | •           |              |               |         |      |                         | 1                   |                | 1            |                 | £.           | 10 l          | 100 A             |                                        |             | 8          |                                       |

ا علا ا

GAMMA RAY

DRILLERS T.D. 4300

AVERAGE DIAMETER INCHES
CALIPER

ELECTRA LOG T.D. 4292

ELECTRA LOG T.D. 4301

|               |                |              |                        | L      | OG DA | TA SI | HEET                                |        |         |               |
|---------------|----------------|--------------|------------------------|--------|-------|-------|-------------------------------------|--------|---------|---------------|
| Compan        | y F8           | M OIL        | COMPANY                | , INC. |       |       |                                     | Date   | 12-13-  | -80           |
| Well _        | НЕ             | ARN #        | 2                      |        |       |       |                                     | Engine | er D. H | ERMAN         |
| County_       | SI             | 'AFFORD      | · <u>-</u>             |        |       | -     |                                     | Sec    | 30 Tw   | p 25S Rge 12W |
| ı             | Ø <sub>n</sub> | Pb           | $oldsymbol{\phi}_{pb}$ | Pg     | Øt    | М     | $R_{\rm w}$                         | Rt     | Sw      | REMARKS       |
| 264-66        | 14             |              |                        |        |       | 2     | .13                                 | 8.5    | 88      | ARBUCKLE      |
| 0-72          | 10.5           |              |                        |        |       | н     | tt                                  | 31     | 61      | et .          |
| 72-73         | 15             |              |                        |        |       | п     | 11                                  |        |         | er            |
| 73-75         | 15             |              |                        |        |       | ·     |                                     |        |         | н             |
| 75-76         | 15             |              |                        |        |       |       |                                     |        |         |               |
| 4028-30       | 31             |              |                        |        |       | ę     | •05                                 | 4      | 39      | MISSISSIPPI   |
| 30-32         | 32             |              |                        |        |       | 57    | tt                                  | 4.5    | 33      |               |
| 32-34         | <b>2</b> 9     |              |                        |        |       | **    | Ħ                                   | 3.5    | 41      |               |
| 34-36         | <b>2</b> 8     |              |                        |        |       | ti    | 71                                  | 3.5    | 43      |               |
| 36-38         | <b>3</b> 7     |              |                        |        |       | 17    | H                                   | 3.5    | 37      |               |
| 38-40         | 28             |              |                        |        |       | H     | π                                   | 3.8    | 41      |               |
| 40-42         | <b>2</b> 9     |              |                        |        |       | H     | п                                   | 5      | 38      |               |
| 42-44         | 27             |              |                        |        |       | 11    | W                                   | 5.5    | 35      |               |
| 3980-82       | 23             |              |                        |        |       | 2     | .048                                | 13     | 26      | LKC           |
| 3920-22       | 24             |              |                        |        |       | 11    | 11                                  | 31     | 16      |               |
| 3824-26       |                |              |                        |        |       | н     | W                                   | 21     | 19      |               |
| <b>26-2</b> 8 | 23             |              |                        |        |       | н     | a                                   | 10     | 30      |               |
| 3786-88       |                |              |                        |        |       | li    |                                     | 30     | 23      |               |
| Other I       | nformati       | o <b>n</b> _ |                        |        |       |       |                                     |        |         |               |
|               |                |              |                        |        |       |       | · · · · · · · · · · · · · · · · · · | 4      |         |               |