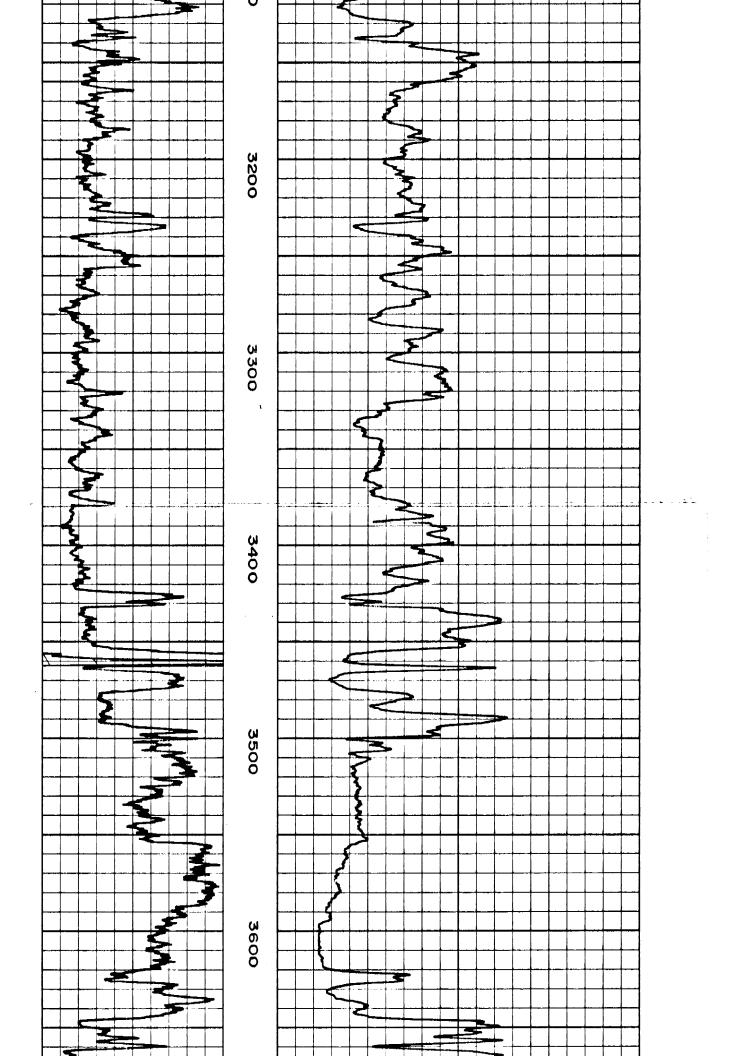

| RUN<br>NO.        | FR 4300              | DEI<br>OM                 | PTHS .      | то<br>340(         | +        | SPEE<br>FT/M | N.          | T.C.<br>SEC. | 1             | SENS.   | 38   | DIV.                    | A RAY<br>RO<br>OR A |                | I G.R. U     |                 | T.C<br>SE    |               | BENS.<br>SETTINGS | DIV.                                   | ERO<br>L OR |            | PI N. UN                              |
|-------------------|----------------------|---------------------------|-------------|--------------------|----------|--------------|-------------|--------------|---------------|---------|------|-------------------------|---------------------|----------------|--------------|-----------------|--------------|---------------|-------------------|----------------------------------------|-------------|------------|---------------------------------------|
|                   |                      | QF.                       | NERAL       |                    |          |              | · · ·       |              |               |         |      |                         | NG DAT              | A              |              | -               | · · · ·      |               | ·                 |                                        |             |            |                                       |
| TOOL S            | SERIAL NO            |                           |             |                    |          | 50           |             |              | 1.            |         |      |                         |                     | STREN          | втн          | <u> </u>        |              | <del></del> - | 300 M.G.          |                                        | -           |            |                                       |
|                   | TRUCK N              |                           |             |                    |          | 13<br>13     |             |              |               |         |      |                         | 1                   | SPACII<br>TYPE | IG           | ****            | <del> </del> |               | 18.5"<br>Ra Be    | ······································ | +-          |            | ¥                                     |
|                   |                      |                           |             |                    | GE       | NERAL        |             |              |               |         |      |                         |                     | SERIAL         |              |                 |              |               | 56                |                                        |             |            | بنهد                                  |
| DISTAN            | ICE TO N             | SOURC                     | Ē           |                    |          | 108"         |             |              | -             |         |      |                         |                     | LENGT          | H<br>DEL NO. |                 |              |               | 1"<br>56          |                                        |             |            |                                       |
|                   | ENGTH                |                           |             |                    |          | 3.,          |             |              |               | · · ·   |      |                         |                     | TYPE           | ODEL N       | <u>.</u>        |              |               | APA<br>DUAL PR    | OPORTION                               | NL.         |            |                                       |
|                   | TOR MOD              | EL NO                     |             |                    |          | APA<br>SCINT | <br>(   AT# | ٠<br>م       |               |         |      |                         |                     | DIAME          |              |                 |              |               | 31/5"             |                                        | -           |            | <del></del>                           |
|                   | MODEL NO<br>DIAMETER |                           |             |                    |          | GCN !        | 6 X         |              |               |         |      |                         | LOG<br>TOOL         | YPE<br>MODEI   | . NO         |                 | ·            |               | MEUTRO<br>GCN 56  |                                        | +-          | ·          |                                       |
| RUN N             |                      |                           | •••         |                    |          | ONE          |             |              | 1             |         |      |                         | RUN                 | ·              |              |                 |              |               | ONE               |                                        |             |            |                                       |
|                   |                      | ·                         |             |                    | GAM      | MA RA        | <br>Y       |              |               |         |      | EQUIPN                  | ENT D               | ATA            | ·            |                 | <del></del>  | NE            | UTRON             |                                        |             |            |                                       |
|                   |                      | خاديدات                   | 11          | <del>-   -  </del> | <u> </u> | <del></del>  | <del></del> |              | <u> </u>      |         | -    |                         | <b>t</b>            | <u></u>        |              |                 |              | . šie         |                   |                                        |             |            | ê * * * * * * * * * * * * * * * * * * |
|                   | 46                   | °F                        |             |                    |          |              |             |              | 4             |         | الدر |                         | 1899                | 1906           |              |                 |              |               |                   |                                        |             | gg Free    | wara                                  |
| :                 |                      | ·                         | (a) (a)     | :<br>(a)           |          |              |             | 1            | 6             |         |      |                         |                     |                |              | ices:           |              |               |                   |                                        |             | ~          | ladiation Gu                          |
| -1                | <del>  </del>        | <del>-   -   -</del><br>: | +           | Y                  | •        |              | -           | +            | +++           | +       | +    | <del></del>             | G.L.                | Flev.: K.B.    |              | Other Services: | KANSAS       |               | i<br>i<br>!       |                                        | 10          | tog        | 3.                                    |
| į                 | ů                    | *                         | ÷           | A.                 | A B      | 103          | <b>▼</b>    |              |               |         |      | ; i                     |                     | Flev.          |              | Othe            | KAN          |               | 1                 |                                        |             | k          | ah                                    |
|                   |                      | ©                         | (a) (s      | a<br>a             | PA       |              | 60          | 3            | (a)           | مر      |      |                         | l g                 |                |              |                 | STATE.       |               |                   |                                        |             |            | rde                                   |
|                   |                      |                           | 1 .         | !                  |          | , a (1)      | B           |              |               | 1       | :    |                         | m. Da               |                | MŽ           |                 | ST.          |               |                   |                                        | in [        |            | R                                     |
| ļ . <del></del>   | <del>- 1</del>       | т.<br>                    | <del></del> | : <u></u>          | . A.)    |              |             |              | Sil           | 1       | V    | · · · · ·               | Above Perm. Datum   | 1899           | 12W          |                 |              |               | İ                 | 1 !                                    |             |            |                                       |
|                   |                      |                           |             |                    | _0       | (g           | A.          |              | Ç.            | •       |      |                         | 11. 15.             | ;              | Rge.         |                 |              |               |                   |                                        | COMPANY,    | IX         |                                       |
|                   |                      | @ _                       | _@ 4        | . E                | _        |              |             |              | É             |         | ;    |                         |                     | , Elev.        | V            |                 | B            | MC CANDLES    | 2                 | :                                      | Ω<br>H      | #1<br>  *4 |                                       |
|                   |                      |                           |             |                    |          | •            |             | ••           | **            | . • - • | •    |                         |                     |                | 258          |                 | STAFFORD     | Q             | HEARN #           | !                                      | FEM OIL     |            |                                       |
| NS<br>N           | KANSAS               |                           | -44         | T T                | •        |              |             |              | 0             |         | 1    |                         | KELLY BUSHING       | L              | Twp.         | NE-SW-NW        | TE           | 3             | HE                | ,                                      | ry<br>Or    | in the     | (                                     |
| HERMAN<br>JINKINS | — ;                  | 118<br>118<br>180         | 2           | ∵ ®<br><b>Σ</b> Ω  | LINE     | ω<br>50      | Ω.          | ω            | " <b>24</b> 0 |         | :    | <u>ري</u><br>0          | Sina                | EATI           |              | NE-S            |              |               |                   |                                        |             |            | Z                                     |
| M<br>M<br>H       | 118<br>138           |                           | 18          | 918                | FLOWLINE | ж<br>Ф<br>Ф  | STARCH      | 7 7/8        | 5/8,,         | 4300    | 4301 | 12-13-80<br>ONE<br>4300 | ATE                 | GROUND LEVEL   | 30           |                 | N I Y        | U             | -                 | COMPANY                                |             |            |                                       |
|                   |                      |                           |             |                    |          |              |             |              | . <u></u> .   |         |      |                         | 3 77                | CIROU          | Sec.         | noute e         | COUNTY       | a nar n       | W F I I           | í Ç                                    |             |            |                                       |
|                   |                      | •                         |             |                    |          |              |             |              |               |         |      |                         |                     |                |              |                 |              |               | •                 |                                        |             |            | A.                                    |
|                   |                      |                           |             |                    |          |              | •           |              |               |         |      |                         | 1                   |                | 1            |                 | £.           | 10 l          | 100 A             |                                        |             | 8          |                                       |

ا علا ا

GAMMA RAY

DRILLERS T.D. 4300

AVERAGE DIAMETER INCHES
CALIPER

ELECTRA LOG T.D. 4292

ELECTRA LOG T.D. 4301

|               |                |              |                        | L      | OG DA | TA SI | HEET                                |        |         |               |
|---------------|----------------|--------------|------------------------|--------|-------|-------|-------------------------------------|--------|---------|---------------|
| Compan        | y F8           | M OIL        | COMPANY                | , INC. |       |       |                                     | Date   | 12-13-  | -80           |
| Well _        | НЕ             | ARN #        | 2                      |        |       |       |                                     | Engine | er D. H | ERMAN         |
| County_       | SI             | 'AFFORD      | · <u>-</u>             |        |       | -     |                                     | Sec    | 30 Tw   | p 25S Rge 12W |
| ı             | Ø <sub>n</sub> | Pb           | $oldsymbol{\phi}_{pb}$ | Pg     | Øt    | М     | $R_{\rm w}$                         | Rt     | Sw      | REMARKS       |
| 264-66        | 14             |              |                        |        |       | 2     | .13                                 | 8.5    | 88      | ARBUCKLE      |
| 0-72          | 10.5           |              |                        |        |       | н     | tt                                  | 31     | 61      | et .          |
| 72-73         | 15             |              |                        |        |       | п     | 11                                  |        |         | er            |
| 73-75         | 15             |              |                        |        |       | ·     |                                     |        |         | н             |
| 75-76         | 15             |              |                        |        |       |       |                                     |        |         |               |
| 4028-30       | 31             |              |                        |        |       | ę     | •05                                 | 4      | 39      | MISSISSIPPI   |
| 30-32         | 32             |              |                        |        |       | 57    | tt                                  | 4.5    | 33      |               |
| 32-34         | <b>2</b> 9     |              |                        |        |       | **    | Ħ                                   | 3.5    | 41      |               |
| 34-36         | <b>2</b> 8     |              |                        |        |       | ti    | 71                                  | 3.5    | 43      |               |
| 36-38         | <b>3</b> 7     |              |                        |        |       | 17    | H                                   | 3.5    | 37      |               |
| 38-40         | 28             |              |                        |        |       | H     | π                                   | 3.8    | 41      |               |
| 40-42         | <b>2</b> 9     |              |                        |        |       | H     | п                                   | 5      | 38      |               |
| 42-44         | 27             |              |                        |        |       | 11    | W                                   | 5.5    | 35      |               |
| 3980-82       | 23             |              |                        |        |       | 2     | .048                                | 13     | 26      | LKC           |
| 3920-22       | 24             |              |                        |        |       | 11    | 11                                  | 31     | 16      |               |
| 3824-26       |                |              |                        |        |       | н     | W                                   | 21     | 19      |               |
| <b>26-2</b> 8 | 23             |              |                        |        |       | н     | a                                   | 10     | 30      |               |
| 3786-88       |                |              |                        |        |       | li    |                                     | 30     | 23      |               |
| Other I       | nformati       | o <b>n</b> _ |                        |        |       |       |                                     |        |         |               |
|               |                |              |                        |        |       |       | · · · · · · · · · · · · · · · · · · | 4      |         |               |