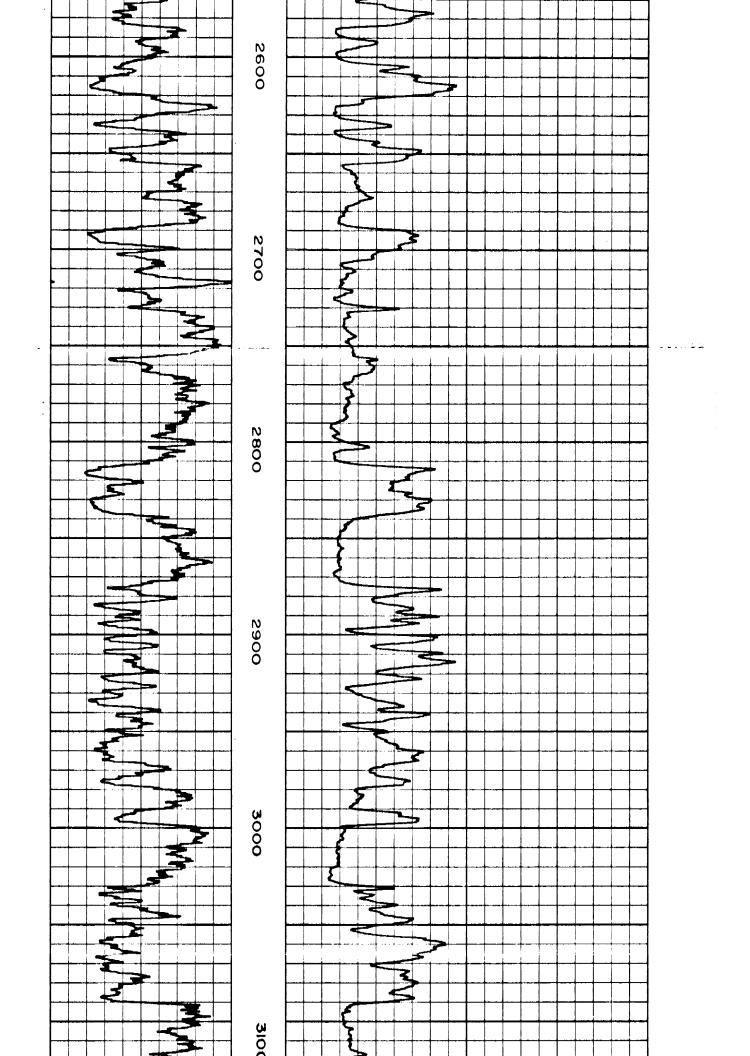

| RUN<br>NO.        | FR 4300              | DEI<br>OM                 | PTHS .      | то<br>340(         | +        | SPEE<br>FT/M | N.          | T.C.<br>SEC. | 1             | SENS.   | 38   | DIV.                    | A RAY<br>RO<br>OR A |                | I G.R. U     |                 | T.C<br>SE    |               | BENS.<br>SETTINGS | DIV.                                   | ERO<br>L OR |            | PI N. UN                              |
|-------------------|----------------------|---------------------------|-------------|--------------------|----------|--------------|-------------|--------------|---------------|---------|------|-------------------------|---------------------|----------------|--------------|-----------------|--------------|---------------|-------------------|----------------------------------------|-------------|------------|---------------------------------------|
|                   |                      | QF.                       | NERAL       |                    |          |              | · · ·       |              |               |         |      |                         | NG DAT              | A              |              | -               | · · · ·      |               | ·                 |                                        |             |            |                                       |
| TOOL S            | SERIAL NO            |                           |             |                    |          | 50           |             |              | 1.            |         |      |                         |                     | STREN          | втн          | <u> </u>        |              | <del></del> - | 300 M.G.          |                                        | -           |            |                                       |
|                   | TRUCK N              |                           |             |                    |          | 13<br>13     |             |              |               |         |      |                         | 1                   | SPACII<br>TYPE | IG           | ****            | <del> </del> |               | 18.5"<br>Ra Be    | ······································ | +-          |            | ¥                                     |
|                   |                      |                           |             |                    | GE       | NERAL        |             |              |               |         |      |                         |                     | SERIAL         |              |                 |              |               | 56                |                                        |             |            | بنهد                                  |
| DISTAN            | ICE TO N             | SOURC                     | Ē           |                    |          | 108"         |             |              | -             |         |      |                         |                     | LENGT          | H<br>DEL NO. |                 |              |               | 1"<br>56          |                                        |             |            |                                       |
|                   | ENGTH                |                           |             |                    |          | 3.,          |             |              |               | · · ·   |      |                         |                     | TYPE           | ODEL N       | <u>.</u>        |              |               | APA<br>DUAL PR    | OPORTION                               | NL.         |            |                                       |
|                   | TOR MOD              | EL NO                     |             |                    |          | APA<br>SCINT | <br>(   AT# | ٠<br>م       |               |         |      |                         |                     | DIAME          |              |                 |              |               | 31/5"             |                                        | -           |            | <del></del>                           |
|                   | MODEL NO<br>DIAMETER |                           |             |                    |          | GCN !        | 6 X         |              |               |         |      |                         | LOG<br>TOOL         | YPE<br>MODEI   | . NO         |                 | ·            |               | MEUTRO<br>GCN 56  |                                        | +-          | ·          |                                       |
| RUN N             |                      |                           | •••         |                    |          | ONE          |             |              | 1             |         |      |                         | RUN                 | ·              |              |                 |              |               | ONE               |                                        |             |            |                                       |
|                   |                      | ·                         |             |                    | GAM      | MA RA        | <br>Y       |              |               |         |      | EQUIPN                  | ENT D               | ATA            | ·            |                 | <del></del>  | NE            | UTRON             |                                        |             |            |                                       |
|                   |                      | خاديدات                   | 11          | <del>-   -  </del> | <u> </u> | <del></del>  | <del></del> |              | <u> </u>      |         | -    |                         | <b>t</b>            | <u></u>        |              |                 |              | . šie         |                   |                                        |             |            | ê * * * * * * * * * * * * * * * * * * |
|                   | 46                   | °F                        |             |                    |          |              |             |              | 4             |         | الدر |                         | 1899                | 1906           |              |                 |              |               |                   |                                        |             | gg Free    | wara                                  |
| :                 |                      | ·                         | (a) (a)     | :<br>(a)           |          |              |             | 1            | 6             |         |      |                         |                     |                |              | ices:           |              |               |                   |                                        |             | ~          | ladiation Gu                          |
| -1                | <del>  </del>        | <del>-   -   -</del><br>: | +           | Y                  | •        |              | -           | +            | +++           | +       | +    | <del></del>             | G.L.                | Flev.: K.B.    |              | Other Services: | KANSAS       |               | i<br>i<br>!       |                                        | 10          | tog        | 3.                                    |
| į                 | ů                    | *                         | ÷           | A.                 | A B      | 103          | <b>▼</b>    |              |               |         |      | ; i                     |                     | Flev.          |              | Othe            | KAN          |               | 1                 |                                        |             | k          | ah                                    |
|                   |                      | ©                         | (a) (s      | a<br>a             | PA       |              | 60          | 3            | (a)           | مر      |      |                         | l g                 |                |              |                 | STATE.       |               |                   |                                        |             |            | rde                                   |
|                   |                      |                           | 1 .         | !                  |          | , a (1)      | B           |              |               | 1       | :    |                         | m. Da               |                | MŽ           |                 | ST.          |               |                   |                                        | in [        |            | R                                     |
| ļ . <del></del>   | <del>- 1</del>       | т.<br>                    | <del></del> | : <u></u>          | . A.)    |              |             |              | Sil           | 1       | V    | · · · · ·               | Above Perm. Datum   | 1899           | 12W          |                 |              |               | İ                 | 1 !                                    |             |            |                                       |
|                   |                      |                           |             |                    | _0       | (g           | A.          |              | Ç.            | •       |      |                         | 11. 15.             | ;              | Rge.         |                 |              |               |                   |                                        | COMPANY,    | IX         |                                       |
|                   |                      | @ _                       | _@ 4        | . E                | _        |              |             |              | É             |         | ;    |                         |                     | , Elev.        | V            |                 | B            | MC CANDLES    | 2                 | :                                      | Ω<br>H      | #1<br>  *4 |                                       |
|                   |                      |                           |             |                    |          | •            |             | ••           | **            | . • - • | •    |                         |                     |                | 258          |                 | STAFFORD     | Q             | HEARN #           | !                                      | FEM OIL     |            |                                       |
| NS<br>N           | KANSAS               |                           | -44         | T T                | •        |              |             |              | 0             |         | 1    |                         | KELLY BUSHING       | L              | Twp.         | NE-SW-NW        | TE           | 3             | HE                | ,                                      | ry<br>Or    | in the     | (                                     |
| HERMAN<br>JINKINS | — ;                  | 118<br>118<br>180         | 2           | ∵ ®<br><b>Σ</b> Ω  | LINE     | ω<br>50      | Ω.          | ω            | " <b>24</b> 0 |         | :    | <u>ري</u><br>0          | Sina                | EATI           |              | NE-S            |              |               |                   |                                        |             |            | Z                                     |
| M<br>M<br>H       | 118<br>138           |                           | 18          | 918                | FLOWLINE | ж<br>Ф<br>Ф  | STARCH      | 7 7/8        | 5/8,,         | 4300    | 4301 | 12-13-80<br>ONE<br>4300 | ATE                 | GROUND LEVEL   | 30           |                 | N I Y        | U             | -                 | COMPANY                                |             |            |                                       |
|                   |                      |                           |             |                    |          |              |             |              | . <u></u> .   |         |      |                         | 3 77                | CIROU          | Sec.         | noute e         | COUNTY       | a nar n       | W F I I           | í Ç                                    |             |            |                                       |
|                   |                      | •                         |             |                    |          |              |             |              |               |         |      |                         |                     |                |              |                 |              |               | •                 |                                        |             |            | A.                                    |
|                   |                      |                           |             |                    |          |              | •           |              |               |         |      |                         | 1                   |                | 1            |                 | £.           | 10 l          | 100 A             |                                        |             | 8          |                                       |

ا علا ا

GAMMA RAY

DRILLERS T.D. 4300

AVERAGE DIAMETER INCHES
CALIPER

ELECTRA LOG T.D. 4292

ELECTRA LOG T.D. 4301

|               |                |              |                        | L      | OG DA | TA SI | HEET                                |        |         |               |
|---------------|----------------|--------------|------------------------|--------|-------|-------|-------------------------------------|--------|---------|---------------|
| Compan        | y F8           | M OIL        | COMPANY                | , INC. |       |       |                                     | Date   | 12-13-  | -80           |
| Well _        | НЕ             | ARN #        | 2                      |        |       |       |                                     | Engine | er D. H | ERMAN         |
| County_       | SI             | 'AFFORD      | · <u>-</u>             |        |       | -     |                                     | Sec    | 30 Tw   | p 25S Rge 12W |
| ı             | Ø <sub>n</sub> | Pb           | $oldsymbol{\phi}_{pb}$ | Pg     | Øt    | М     | $R_{\rm w}$                         | Rt     | Sw      | REMARKS       |
| 264-66        | 14             |              |                        |        |       | 2     | .13                                 | 8.5    | 88      | ARBUCKLE      |
| 0-72          | 10.5           |              |                        |        |       | н     | tt                                  | 31     | 61      | et .          |
| 72-73         | 15             |              |                        |        |       | п     | 11                                  |        |         | er            |
| 73-75         | 15             |              |                        |        |       | ·     |                                     |        |         | н             |
| 75-76         | 15             |              |                        |        |       |       |                                     |        |         |               |
| 4028-30       | 31             |              |                        |        |       | ę     | •05                                 | 4      | 39      | MISSISSIPPI   |
| 30-32         | 32             |              |                        |        |       | 57    | tt                                  | 4.5    | 33      |               |
| 32-34         | <b>2</b> 9     |              |                        |        |       | **    | Ħ                                   | 3.5    | 41      |               |
| 34-36         | <b>2</b> 8     |              |                        |        |       | ti    | 71                                  | 3.5    | 43      |               |
| 36-38         | <b>3</b> 7     |              |                        |        |       | 17    | H                                   | 3.5    | 37      |               |
| 38-40         | 28             |              |                        |        |       | H     | π                                   | 3.8    | 41      |               |
| 40-42         | <b>2</b> 9     |              |                        |        |       | H     | п                                   | 5      | 38      |               |
| 42-44         | 27             |              |                        |        |       | 11    | W                                   | 5.5    | 35      |               |
| 3980-82       | 23             |              |                        |        |       | 2     | .048                                | 13     | 26      | LKC           |
| 3920-22       | 24             |              |                        |        |       | 11    | 11                                  | 31     | 16      |               |
| 3824-26       |                |              |                        |        |       | н     | W                                   | 21     | 19      |               |
| <b>26-2</b> 8 | 23             |              |                        |        |       | н     | a                                   | 10     | 30      |               |
| 3786-88       |                |              |                        |        |       | li    |                                     | 30     | 23      |               |
| Other I       | nformati       | o <b>n</b> _ |                        |        |       |       |                                     |        |         |               |
|               |                |              |                        |        |       |       | · · · · · · · · · · · · · · · · · · | 4      |         |               |