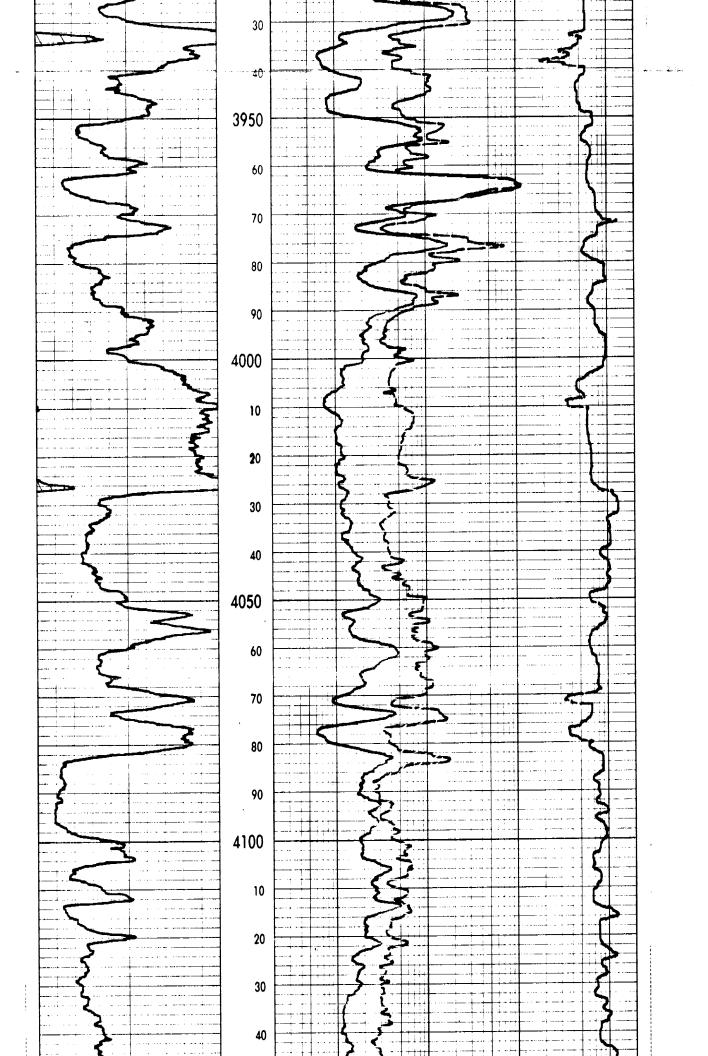

| RUN<br>NO.        | FR 4300              | DEI<br>OM                 | PTHS .      | то<br>340(         | +        | SPEE<br>FT/M | N.          | T.C.<br>SEC. | 1             | SENS.   | 38   | DIV.                    | A RAY<br>RO<br>OR A |                | I G.R. U     |                 | T.C<br>SE    |               | BENS.<br>SETTINGS | DIV.                                   | ERO<br>L OR |            | PI N. UN                              |
|-------------------|----------------------|---------------------------|-------------|--------------------|----------|--------------|-------------|--------------|---------------|---------|------|-------------------------|---------------------|----------------|--------------|-----------------|--------------|---------------|-------------------|----------------------------------------|-------------|------------|---------------------------------------|
|                   |                      | QF.                       | NERAL       |                    |          |              | · · ·       |              |               |         |      |                         | NG DAT              | A              |              | -               | · · · ·      |               | ·                 |                                        |             |            |                                       |
| TOOL S            | SERIAL NO            |                           |             |                    |          | 50           |             |              | 1.            |         |      |                         |                     | STREN          | втн          | <u> </u>        |              | <del></del> - | 300 M.G.          |                                        | -           |            |                                       |
|                   | TRUCK N              |                           |             |                    |          | 13<br>13     |             |              |               |         |      |                         | 1                   | SPACII<br>TYPE | IG           | ****            | <del> </del> |               | 18.5"<br>Ra Be    | ······································ | +-          |            | ¥                                     |
|                   |                      |                           |             |                    | GE       | NERAL        |             |              |               |         |      |                         |                     | SERIAL         |              |                 |              |               | 56                |                                        |             |            | بنهد                                  |
| DISTAN            | ICE TO N             | SOURC                     | Ē           |                    |          | 108"         |             |              | -             |         |      |                         |                     | LENGT          | H<br>DEL NO. |                 |              |               | 1"<br>56          |                                        |             |            |                                       |
|                   | ENGTH                |                           |             |                    |          | 3.,          |             |              |               | · · ·   |      |                         |                     | TYPE           | ODEL N       | <u>.</u>        |              |               | APA<br>DUAL PR    | OPORTION                               | NL.         |            |                                       |
|                   | TOR MOD              | EL NO                     |             |                    |          | APA<br>SCINT | <br>(   AT# | ٠<br>م       |               |         |      |                         |                     | DIAME          |              |                 |              |               | 31/5"             |                                        | -           |            | <del></del>                           |
|                   | MODEL NO<br>DIAMETER |                           |             |                    |          | GCN !        | 6 X         |              |               |         |      |                         | LOG<br>TOOL         | YPE<br>MODEI   | . NO         |                 | ·            |               | MEUTRO<br>GCN 56  |                                        | +-          | ·          |                                       |
| RUN N             |                      |                           | •••         |                    |          | ONE          |             |              | 1             |         |      |                         | RUN                 | ·              |              |                 |              |               | ONE               |                                        |             |            |                                       |
|                   |                      | ·                         |             |                    | GAM      | MA RA        | <br>Y       |              |               |         |      | EQUIPN                  | ENT D               | ATA            | ·            |                 | <del></del>  | NE            | UTRON             |                                        |             |            |                                       |
|                   |                      | خاديدات                   | 11          | <del>-   -  </del> | <u> </u> | <del></del>  | <del></del> |              | <u> </u>      |         | -    |                         | <b>t</b>            | <u></u>        |              |                 |              | . šie         |                   |                                        |             |            | ê * * * * * * * * * * * * * * * * * * |
|                   | 46                   | °F                        |             |                    |          |              |             |              | 4             |         | الدر |                         | 1899                | 1906           |              |                 |              |               |                   |                                        |             | gg Free    | wara                                  |
| :                 |                      | ·                         | (a) (a)     | :<br>(a)           |          |              |             | 1            | 6             |         |      |                         |                     |                |              | ices:           |              |               |                   |                                        |             | ~          | ladiation Gu                          |
| -1                | <del>  </del>        | <del>-   -   -</del><br>: | +           | Y                  | •        |              | -           | +            | +++           | +       | +    | <del></del>             | G.L.                | Flev.: K.B.    |              | Other Services: | KANSAS       |               | i<br>i<br>!       |                                        | 10          | tog        | 3.                                    |
| į                 | ů                    | *                         | ÷           | A.                 | A B      | 103          | <b>▼</b>    |              |               |         |      | ; i                     |                     | Flev.          |              | Othe            | KAN          |               | 1                 |                                        |             | k          | ah                                    |
|                   |                      | ©                         | (a) (s      | a<br>a             | PA       |              | 60          | 3            | (a)           | مر      |      |                         | l g                 |                |              |                 | STATE.       |               |                   |                                        |             |            | rde                                   |
|                   |                      |                           | 1 .         | !                  |          | , a (1)      | B           |              |               | 1       | :    |                         | m. Da               |                | MŽ           |                 | ST.          |               |                   |                                        | in [        |            | R                                     |
| ļ . <del></del>   | <del>- 1</del>       | т.<br>                    | <del></del> | : <u></u>          | . A.)    |              |             |              | Sil           | 1       | V    | · · · · ·               | Above Perm. Datum   | 1899           | 12W          |                 |              |               | İ                 | 1 !                                    |             |            |                                       |
|                   |                      |                           |             |                    | _0       | (g           | A.          |              | Ç.            | •       |      |                         | 11. 15.             | ;              | Rge.         |                 |              |               |                   |                                        | COMPANY,    | IX         |                                       |
|                   |                      | @ _                       | _@ 4        | . E                | _        |              |             |              | É             |         | ;    |                         |                     | , Elev.        | V            |                 | B            | MC CANDLES    | 2                 | :                                      | Ω<br>H      | #1<br>  *4 |                                       |
|                   |                      |                           |             |                    |          | •            |             | ••           | **            | . • - • | •    |                         |                     |                | 258          |                 | STAFFORD     | Q             | HEARN #           | !                                      | FEM OIL     |            |                                       |
| NS<br>N           | KANSAS               |                           | -44         | T T                | •        |              |             |              | 0             |         | 1    |                         | KELLY BUSHING       | L              | Twp.         | NE-SW-NW        | TE           | 3             | HE                | ,                                      | ry<br>Or    | in the     | (                                     |
| HERMAN<br>JINKINS | — ;                  | 118<br>118<br>180         | 2           | ∵ ®<br><b>Σ</b> Ω  | LINE     | ω<br>50      | Ω.          | ω            | " <b>24</b> 0 |         | :    | <u>ري</u><br>0          | Sina                | EATI           |              | NE-S            |              |               |                   |                                        |             |            | Z                                     |
| M<br>M<br>H       | 118<br>138           |                           | 18          | 918                | FLOWLINE | ж<br>Ф<br>Ф  | STARCH      | 7 7/8        | 5/8,,         | 4300    | 4301 | 12-13-80<br>ONE<br>4300 | ATE                 | GROUND LEVEL   | 30           |                 | N I Y        | U             | -                 | COMPANY                                |             |            |                                       |
|                   |                      |                           |             |                    |          |              |             |              | . <u></u> .   |         |      |                         | 3 77                | CIROU          | Sec.         | noute e         | COUNTY       | a nar n       | W F I I           | í Ç                                    |             |            |                                       |
|                   |                      | •                         |             |                    |          |              |             |              |               |         |      |                         |                     |                |              |                 |              |               | •                 |                                        |             |            | A.                                    |
|                   |                      |                           |             |                    |          |              | •           |              |               |         |      |                         | 1                   |                | 1            |                 | £.           | 10 l          | 100 A             |                                        |             | 8          |                                       |

ا علا ا

GAMMA RAY

DRILLERS T.D. 4300

AVERAGE DIAMETER INCHES
CALIPER

ELECTRA LOG T.D. 4292

ELECTRA LOG T.D. 4301

|               |                |              |                        | L      | OG DA | TA SI | HEET                                |        |         |               |
|---------------|----------------|--------------|------------------------|--------|-------|-------|-------------------------------------|--------|---------|---------------|
| Compan        | y F8           | M OIL        | COMPANY                | , INC. |       |       |                                     | Date   | 12-13-  | -80           |
| Well _        | НЕ             | ARN #        | 2                      |        |       |       |                                     | Engine | er D. H | ERMAN         |
| County_       | SI             | 'AFFORD      | · <u>-</u>             |        |       | -     |                                     | Sec    | 30 Tw   | p 25S Rge 12W |
| ı             | Ø <sub>n</sub> | Pb           | $oldsymbol{\phi}_{pb}$ | Pg     | Øt    | М     | $R_{\rm w}$                         | Rt     | Sw      | REMARKS       |
| 264-66        | 14             |              |                        |        |       | 2     | .13                                 | 8.5    | 88      | ARBUCKLE      |
| 0-72          | 10.5           |              |                        |        |       | н     | tt                                  | 31     | 61      | et .          |
| 72-73         | 15             |              |                        |        |       | п     | 11                                  |        |         | er            |
| 73-75         | 15             |              |                        |        |       | ·     |                                     |        |         | н             |
| 75-76         | 15             |              |                        |        |       |       |                                     |        |         |               |
| 4028-30       | 31             |              |                        |        |       | ę     | •05                                 | 4      | 39      | MISSISSIPPI   |
| 30-32         | 32             |              |                        |        |       | 57    | tt                                  | 4.5    | 33      |               |
| 32-34         | <b>2</b> 9     |              |                        |        |       | **    | Ħ                                   | 3.5    | 41      |               |
| 34-36         | <b>2</b> 8     |              |                        |        |       | ti    | 71                                  | 3.5    | 43      |               |
| 36-38         | <b>3</b> 7     |              |                        |        |       | 17    | H                                   | 3.5    | 37      |               |
| 38-40         | 28             |              |                        |        |       | H     | π                                   | 3.8    | 41      |               |
| 40-42         | <b>2</b> 9     |              |                        |        |       | H     | п                                   | 5      | 38      |               |
| 42-44         | 27             |              |                        |        |       | 11    | W                                   | 5.5    | 35      |               |
| 3980-82       | 23             |              |                        |        |       | 2     | .048                                | 13     | 26      | LKC           |
| 3920-22       | 24             |              |                        |        |       | 11    | 11                                  | 31     | 16      |               |
| 3824-26       |                |              |                        |        |       | н     | W                                   | 21     | 19      |               |
| <b>26-2</b> 8 | 23             |              |                        |        |       | н     | a                                   | 10     | 30      |               |
| 3786-88       |                |              |                        |        |       | li    |                                     | 30     | 23      |               |
| Other I       | nformati       | o <b>n</b> _ |                        |        |       |       |                                     |        |         |               |
|               |                |              |                        |        |       |       | · · · · · · · · · · · · · · · · · · | 4      |         |               |