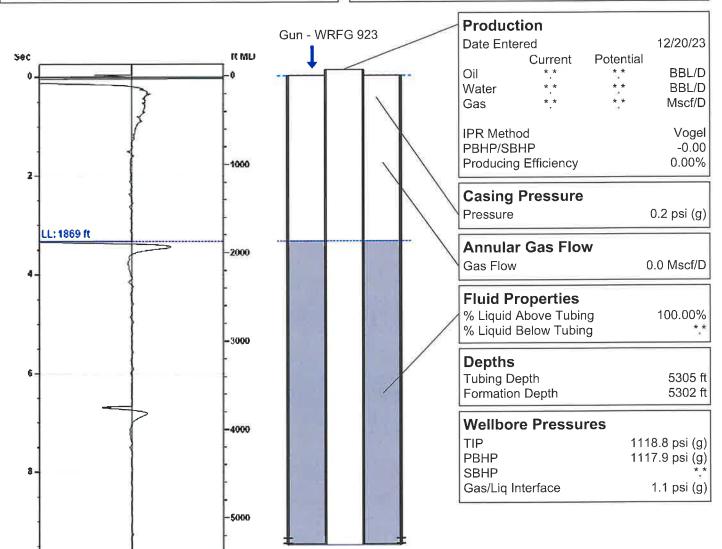

## Stimpert 1-7 12/20/2023 10:02:00AM

Liquid Level 1869 ft MD

Fluid Above Tubing 3436 ft TVD Gas Free Above Tubing 3436 ft TVD

| Surface Temp                                             | 70 deg F       | 0.00% CO2                               |
|----------------------------------------------------------|----------------|-----------------------------------------|
| Bottomhole Temp                                          | 150 deg F      | 0.00% N2                                |
| Pressure                                                 | 0.2 psi (g)    | 0.00% H2S                               |
| Gas Gravity                                              | 0.9220 Air = 1 |                                         |
| Acoustic Velocity<br>Joints Per Sec.<br>Joints To Liquid |                | 1118 ft/s<br>17.64 Jts/sec<br>58.97 Jts |