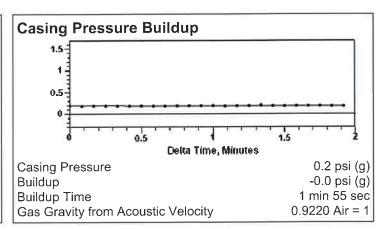

## Stimpert 1-7 12/20/2023 10:02:00AM

Liquid Level 1869 ft MD

Fluid Above Tubing 3436 ft TVD Gas Free Above Tubing 3436 ft TVD

| Surface Temp                                             | 70 deg F       | 0.00% CO2                               |
|----------------------------------------------------------|----------------|-----------------------------------------|
| Bottomhole Temp                                          | 150 deg F      | 0.00% N2                                |
| Pressure                                                 | 0.2 psi (g)    | 0.00% H2S                               |
| Gas Gravity                                              | 0.9220 Air = 1 |                                         |
| Acoustic Velocity<br>Joints Per Sec.<br>Joints To Liquid |                | 1118 ft/s<br>17.64 Jts/sec<br>58.97 Jts |