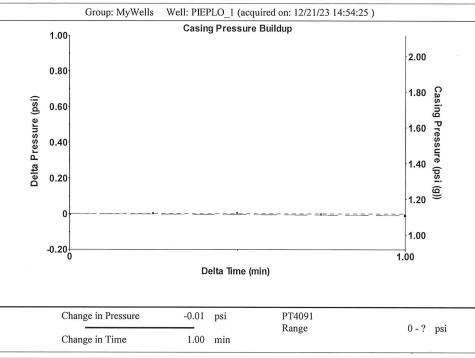

## 12/27/2023

Jon F. Messenger Messenger Petroleum, Inc. 525 S MAIN ST KINGMAN, KS 67068-1968

Re: Temporary Abandonment API 15-095-00949-00-00 PIEPLOW 1 SE/4 Sec.33-29S-06W Kingman County, Kansas