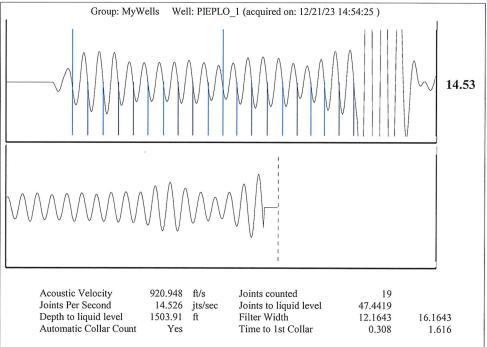

## 12/27/2023

Jon F. Messenger Messenger Petroleum, Inc. 525 S MAIN ST KINGMAN, KS 67068-1968

Re: Temporary Abandonment API 15-095-00949-00-00 PIEPLOW 1 SE/4 Sec.33-29S-06W Kingman County, Kansas