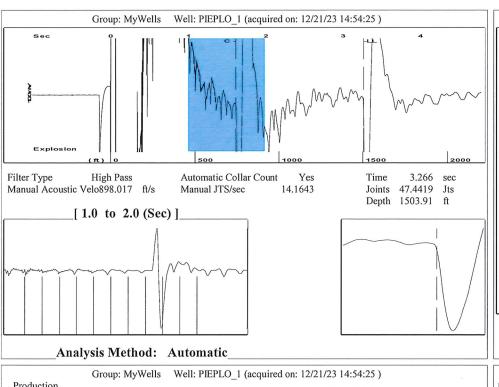

## 12/27/2023

Jon F. Messenger Messenger Petroleum, Inc. 525 S MAIN ST KINGMAN, KS 67068-1968

Re: Temporary Abandonment API 15-095-00949-00-00 PIEPLOW 1 SE/4 Sec.33-29S-06W Kingman County, Kansas