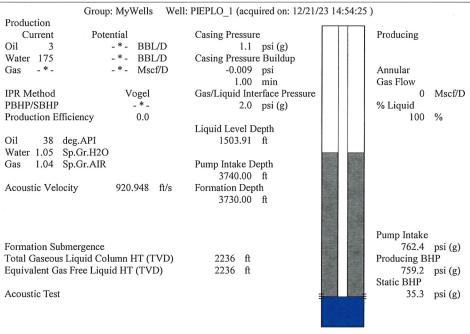

## 12/27/2023

Jon F. Messenger Messenger Petroleum, Inc. 525 S MAIN ST KINGMAN, KS 67068-1968

Re: Temporary Abandonment API 15-095-00949-00-00 PIEPLOW 1 SE/4 Sec.33-29S-06W Kingman County, Kansas