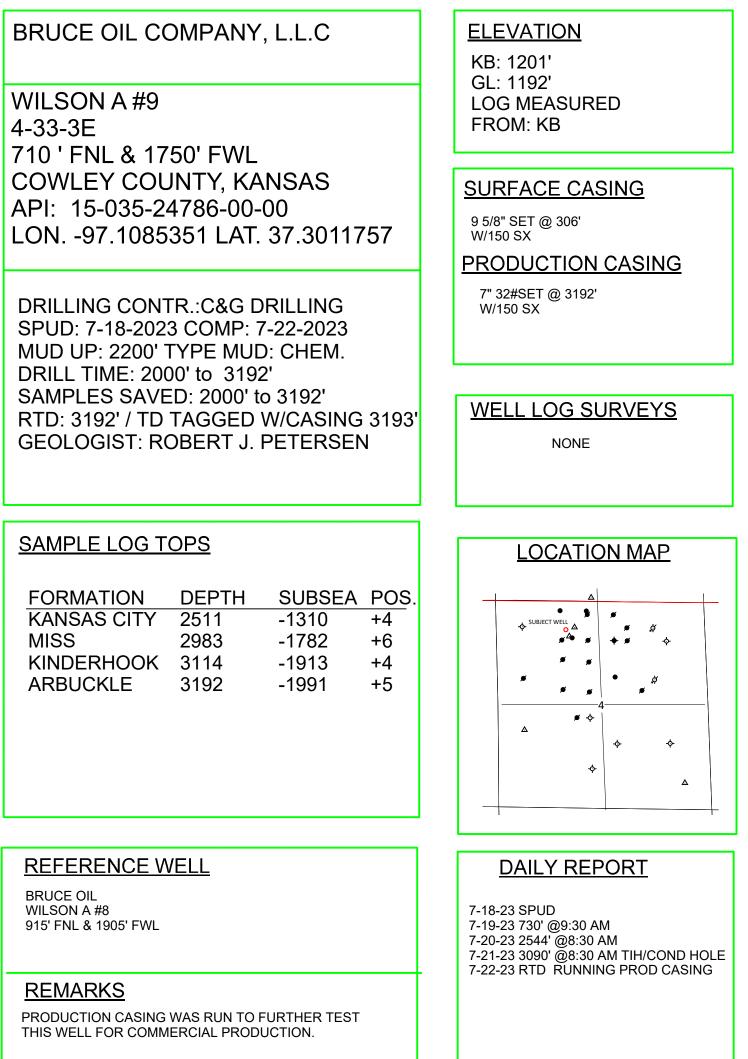

| Form      | ACO1 - Well Completion    |  |
|-----------|---------------------------|--|
| Operator  | Bruce Oil Company, L.L.C. |  |
| Well Name | WILSON A 9                |  |
| Doc ID    | 1741435                   |  |

# Casing

|            | Size Hole<br>Drilled | Size<br>Casing<br>Set | Weight | Setting<br>Depth | Type Of<br>Cement   |     | Type and<br>Percent<br>Additives |
|------------|----------------------|-----------------------|--------|------------------|---------------------|-----|----------------------------------|
| Surface    | 12.25                | 9.625                 | 27     | 306              | class a             | 160 | na                               |
| Production | 8.75                 | 7                     | 32     | 3192             | pozmix/thi<br>ckset | 210 | na                               |
|            |                      |                       |        |                  |                     |     |                                  |
|            |                      |                       |        |                  |                     |     |                                  |

# GEOLOGIST'S REPORT DRILLING TIME AND SAMPLE LOG

SAMPLE EXAMINED FROM 2000 TO 2500' SHOWS NOT ON LOG SFO IN STALNAKER APPROX 2065-2075'

DRILL TIME MIN/FT

10

SAMPLE DESCRIPTION