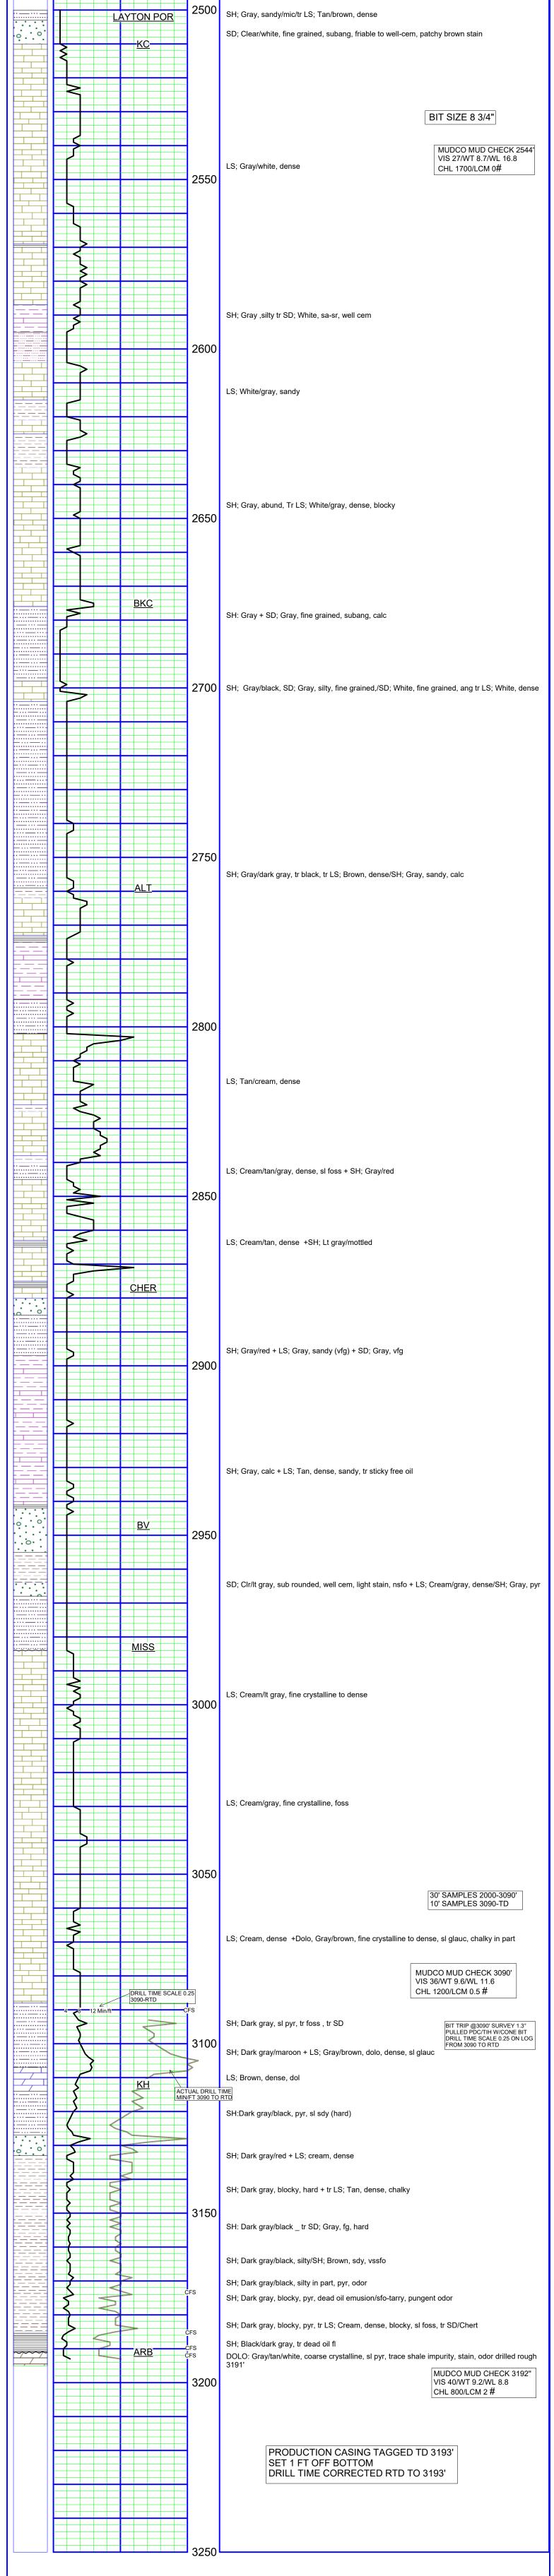

# GEOLOGIST'S REPORT DRILLING TIME AND SAMPLE LOG

SAMPLE EXAMINED FROM 2000 TO 2500' SHOWS NOT ON LOG SFO IN STALNAKER APPROX 2065-2075'

DRILL TIME MIN/FT

10

SAMPLE DESCRIPTION