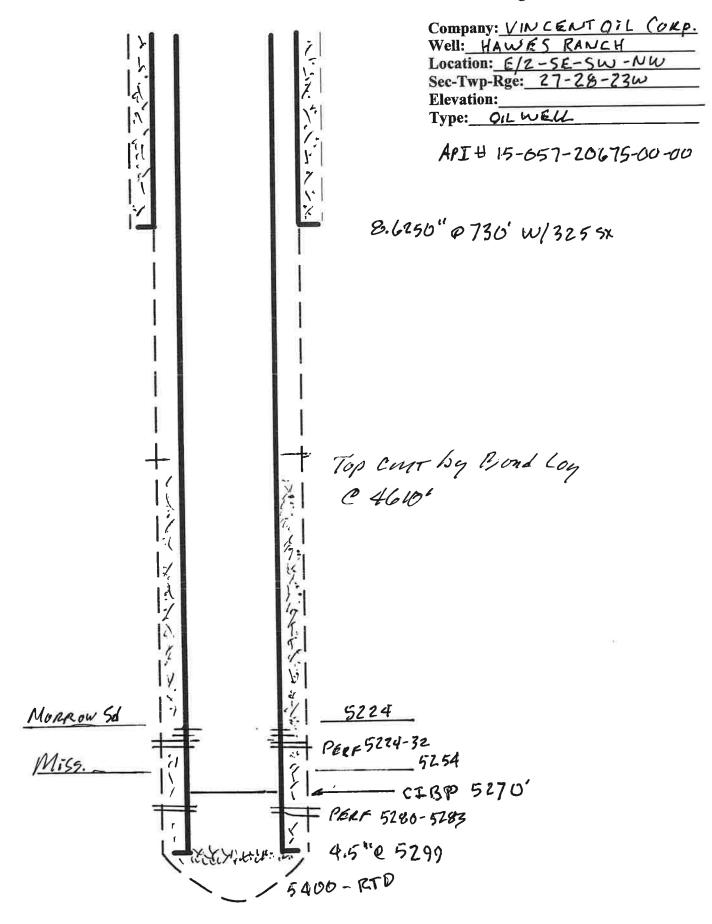

| Form      | CP1 - Well Plugging Application |
|-----------|---------------------------------|
| Operator  | Vincent Oil Corporation         |
| Well Name | HAWES RANCH 1A-27               |
| Doc ID    | 1742613                         |

### Perforations And Bridge Plug Sets

| Perforation Top | Perforation Base | Formation     | Bridge Plug Depth |
|-----------------|------------------|---------------|-------------------|
| 5224            | 5232             | Morrow Sand   | 5270              |
| 5280            | 5283             | Mississippian |                   |

### Wellbore Diagram:

SUPERIOR

Hays, Kansas

### DUAL RECEIVER CEMENT BOND LOG

| -                                      |        |                                                  |        | 222                      |                 |        |                     |        |      |                      |
|----------------------------------------|--------|--------------------------------------------------|--------|--------------------------|-----------------|--------|---------------------|--------|------|----------------------|
|                                        |        | Company                                          | OIL    | PRODU                    | JCEF            | RS, IN | C. OF KA            | NSAS   |      |                      |
|                                        |        | Well                                             | HAV    | VES RA                   | NCH             | #1 A   | -27                 |        | <    |                      |
|                                        |        | ,                                                | 1866 7 |                          |                 |        |                     |        |      |                      |
| A-27                                   |        | Field                                            | WILL   | DCAT                     |                 |        |                     |        |      |                      |
| Ĭ.                                     |        | County                                           | FOR    | .D                       |                 |        | State               | KANS   | AS   |                      |
| ANC                                    |        | Location:                                        |        |                          | API             | #: 15  | -057-20675          | -0000  | Othe | r Services           |
| HAWES RANCH #1 A-27<br>WILDCAT<br>FORD | KANSAS |                                                  | 2      | 310' FNI                 | <b>&amp;</b> 12 | 30" FV | VL                  |        | 1    | PERF                 |
| MIL<br>FO                              | ₹      | 5                                                | SEC 2  | 7 TWP                    | 285             | RGE    | 23W                 |        | E    | evation              |
| Well<br>Field<br>County                | State  | Permanent Da<br>Log Measured<br>Drilling Measure | From   | GROUN<br>KELLY<br>nKELLY | BUSH            | ING 5' | Elevation<br>A.G.L. | 2505   | D.F. | 2510<br>2508<br>2505 |
|                                        |        |                                                  |        | 5-25-10                  |                 |        |                     |        |      |                      |
| Number                                 |        |                                                  |        | ONE                      |                 |        |                     |        |      |                      |
| h Driller                              |        |                                                  |        | 5400                     |                 |        |                     |        |      |                      |
| h Logger                               |        |                                                  |        | 5382                     |                 |        |                     |        |      |                      |
| m Logged                               |        | val                                              |        | 5380<br>4400             |                 |        |                     |        |      |                      |
| Log Interva<br>n Hole Size             |        |                                                  |        | 7-7/8"                   |                 |        |                     |        |      |                      |
| Fluid                                  | -      |                                                  |        | WATER                    |                 |        | N.                  | CENE   | 1    |                      |
| sity / Viscos                          | sitv   |                                                  |        | 14711                    |                 |        | 120                 |        |      |                      |
| Recorded                               |        | p.                                               |        |                          |                 |        | GC.                 | 26 36  | 44   |                      |
| nated Cem                              |        |                                                  |        |                          |                 |        | 380                 | - P AU | TU . |                      |
| Well Read                              |        |                                                  |        |                          |                 |        | 160 333             | VICHO  |      |                      |
| Logger on                              |        | tom                                              |        |                          |                 |        | , Care i            | AICHU  | 4    |                      |
| pment Nun                              | nber   |                                                  |        | 0916                     | ^ ~             |        |                     |        |      |                      |
| tion                                   |        |                                                  |        | S, KANS                  |                 |        |                     |        |      |                      |
| orded By<br>essed By                   |        |                                                  |        | DON SIR                  |                 | DA     | VE HAYES            |        |      |                      |
| esseu by                               | Bo     | rehole Record                                    | DIVAN  | DON SIN                  | l l             | Di     |                     | Record |      |                      |
| Number                                 |        | it From                                          |        | To                       | Si              | ze     | Weight              | From   |      | To                   |
|                                        |        | 1 1027                                           |        |                          |                 |        |                     |        |      |                      |
|                                        |        |                                                  |        |                          |                 |        |                     |        |      |                      |
| ng Record                              |        | Size                                             |        | Min                      | it/Ft           | T      | Top                 | 1      | Bot  | tom                  |
| ace String                             |        | 7-7/8*                                           |        | 440                      | W7 L            |        | 0                   |        |      |                      |
| String                                 |        | 7 .110                                           |        |                          |                 |        |                     |        |      |                      |
| uction Strin                           | ng     | 5-1/2"                                           |        |                          |                 |        |                     |        |      |                      |
|                                        |        |                                                  |        |                          |                 |        |                     |        |      |                      |