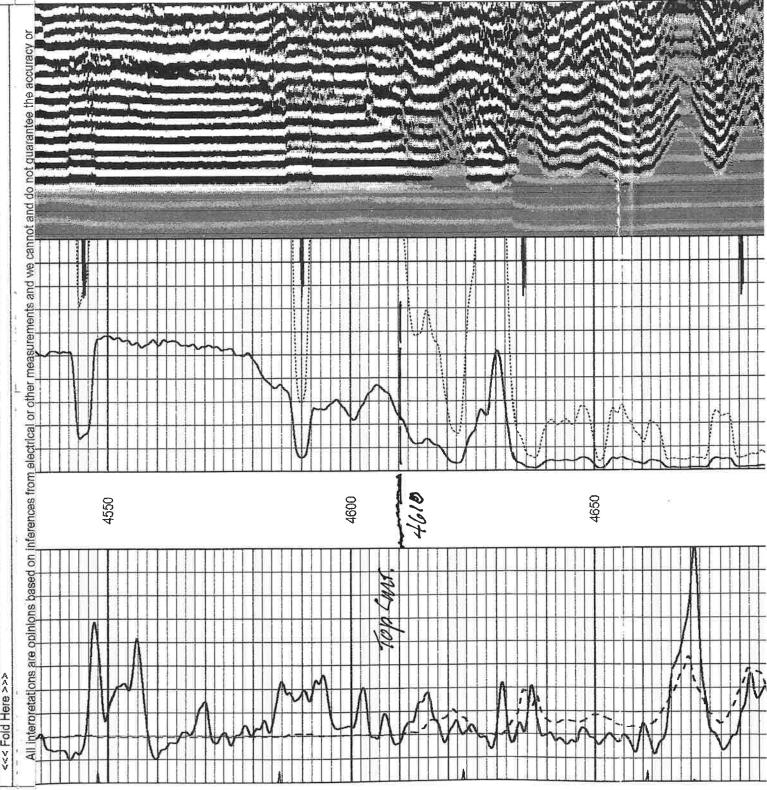

### DUAL RECEIVER CEMENT BOND LOG

| -                                      |        |                                                  |        | 222                      |                 |        |                     |        |      |                      |
|----------------------------------------|--------|--------------------------------------------------|--------|--------------------------|-----------------|--------|---------------------|--------|------|----------------------|
|                                        |        | Company                                          | OIL    | PRODU                    | JCEF            | RS, IN | C. OF KA            | NSAS   |      |                      |
|                                        |        | Well                                             | HAV    | VES RA                   | NCH             | #1 A   | -27                 |        | <    |                      |
|                                        |        | ,                                                | 1866 7 |                          |                 |        |                     |        |      |                      |
| A-27                                   |        | Field                                            | WILL   | DCAT                     |                 |        |                     |        |      |                      |
| Ĭ.                                     |        | County                                           | FOR    | .D                       |                 |        | State               | KANS   | AS   |                      |
| ANC                                    |        | Location:                                        |        |                          | API             | #: 15  | -057-20675          | -0000  | Othe | r Services           |
| HAWES RANCH #1 A-27<br>WILDCAT<br>FORD | KANSAS |                                                  | 2      | 310' FNI                 | <b>&amp;</b> 12 | 30" FV | VL                  |        | 1    | PERF                 |
| MIL<br>FO                              | ₹      | 5                                                | SEC 2  | 7 TWP                    | 285             | RGE    | 23W                 |        | E    | evation              |
| Well<br>Field<br>County                | State  | Permanent Da<br>Log Measured<br>Drilling Measure | From   | GROUN<br>KELLY<br>nKELLY | BUSH            | ING 5' | Elevation<br>A.G.L. | 2505   | D.F. | 2510<br>2508<br>2505 |
|                                        |        |                                                  |        | 5-25-10                  |                 |        |                     |        |      |                      |
| Number                                 |        |                                                  |        | ONE                      |                 |        |                     |        |      |                      |
| h Driller                              |        |                                                  |        | 5400                     |                 |        |                     |        |      |                      |
| h Logger                               |        |                                                  |        | 5382                     |                 |        |                     |        |      |                      |
| m Logged                               |        | val                                              |        | 5380<br>4400             |                 |        |                     |        |      |                      |
| Log Interva<br>n Hole Size             |        |                                                  |        | 7-7/8"                   |                 |        |                     |        |      |                      |
| Fluid                                  | -      |                                                  |        | WATER                    |                 |        | N.                  | CENE   | 1    |                      |
| sity / Viscos                          | sitv   |                                                  |        | 14711                    |                 |        | 120                 |        |      |                      |
| Recorded                               |        | p.                                               |        |                          |                 |        | GC.                 | 26 36  | 44   |                      |
| nated Cem                              |        |                                                  |        |                          |                 |        | 380                 | - P AU | TU . |                      |
| Well Read                              |        |                                                  |        |                          |                 |        | 160 333             | VICHO  |      |                      |
| Logger on                              |        | tom                                              |        |                          |                 |        | , Care i            | AICHU  | 4    |                      |
| pment Nun                              | nber   |                                                  |        | 0916                     | ^ ~             |        |                     |        |      |                      |
| tion                                   |        |                                                  |        | S, KANS                  |                 |        |                     |        |      |                      |
| orded By<br>essed By                   |        |                                                  |        | DON SIR                  |                 | DA     | VE HAYES            |        |      |                      |
| esseu by                               | Bo     | rehole Record                                    | DIVAN  | DON SIN                  | l l             | Di     |                     | Record |      |                      |
| Number                                 |        | it From                                          |        | To                       | Si              | ze     | Weight              | From   |      | To                   |
|                                        |        | 1 1027                                           |        |                          |                 |        |                     |        |      |                      |
|                                        |        |                                                  |        |                          |                 |        |                     |        |      |                      |
| ng Record                              |        | Size                                             |        | Min                      | it/Ft           | T      | Top                 | 1      | Bot  | tom                  |
| ace String                             |        | 7-7/8*                                           |        | 440                      | W7 L            |        | 0                   |        |      |                      |
| String                                 |        | 7 .110                                           |        |                          |                 |        |                     |        |      |                      |
| uction Strin                           | ng     | 5-1/2"                                           |        |                          |                 |        |                     |        |      |                      |
|                                        |        |                                                  |        |                          |                 |        |                     |        |      |                      |