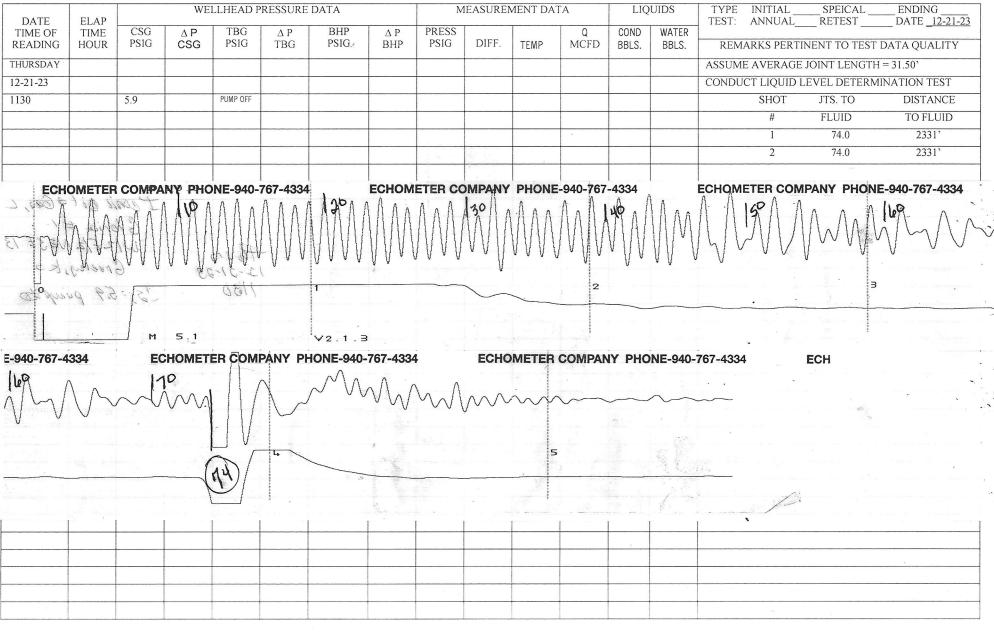

PRECISION WIRELINE and TESTING P.O. BOX 560 LIBERAL, KANSAS 67905-0560 620-629-0204

| PRODUCER  | ICONIC OIL AND GAS, LI | LC |    |
|-----------|------------------------|----|----|
| WELL NAME | GLORIA #1              |    |    |
| LOCATION  | W/2E/2NE SE 13-20S-40W |    |    |
| COUNTY    | GREELEY STAT           | ΓE | KS |

| CSG    | WT    | SET @ | TD      | PB      | GL  |   |
|--------|-------|-------|---------|---------|-----|---|
| TBG    | WT    | SET @ | SN      | PKR     | KB  |   |
| PERFS  | , TO, | TO    | , T     | 0,      | TO  |   |
| PROVER | METER | TAPS  | ORIFICE | PCR_    | TCR |   |
| GG     | API   | @     | GM      | RESERVO | DIR | - |