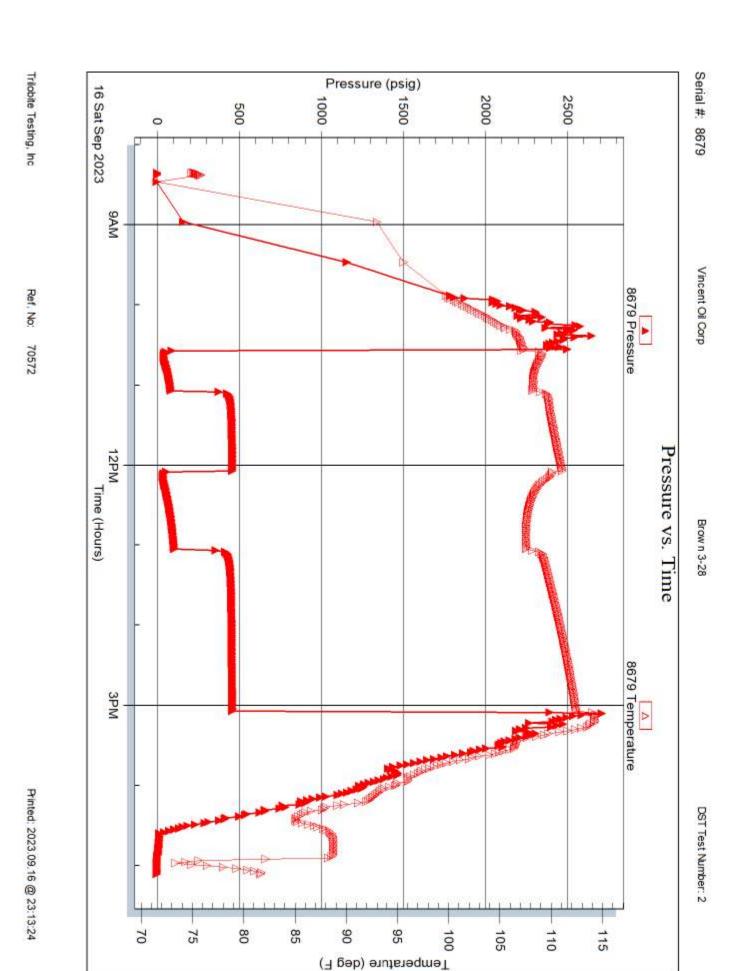

#### Page Two

| Operator Name: _                                            |                     |                       |                                | Lease Name:           |                                 |                                         | Well #:                                               |                                                |
|-------------------------------------------------------------|---------------------|-----------------------|--------------------------------|-----------------------|---------------------------------|-----------------------------------------|-------------------------------------------------------|------------------------------------------------|
| Sec Twp.                                                    | S. R.               | E                     | ast West                       | County:               |                                 |                                         |                                                       |                                                |
|                                                             | flowing and shu     | ut-in pressures, v    | vhether shut-in pre            | ssure reached st      | atic level, hydrosta            | tic pressures, bot                      |                                                       | val tested, time tool erature, fluid recovery, |
| Final Radioactivity files must be subm                      |                     |                       |                                |                       |                                 | iled to kcc-well-lo                     | gs@kcc.ks.gov                                         | v. Digital electronic log                      |
| Drill Stem Tests Ta                                         |                     |                       | Yes No                         |                       |                                 | on (Top), Depth ar                      |                                                       | Sample                                         |
| Samples Sent to 0                                           | Geological Surv     | /ey                   | Yes No                         | Na                    | me                              |                                         | Тор                                                   | Datum                                          |
| Cores Taken  Electric Log Run                               |                     |                       | Yes No Yes No Yes No           |                       |                                 |                                         |                                                       |                                                |
|                                                             |                     | B                     | CASING eport all strings set-c |                       | New Used                        | ion, etc.                               |                                                       |                                                |
| Purpose of Strir                                            |                     | Hole<br>illed         | Size Casing<br>Set (In O.D.)   | Weight<br>Lbs. / Ft.  | Setting<br>Depth                | Type of<br>Cement                       | # Sacks<br>Used                                       | Type and Percent<br>Additives                  |
|                                                             |                     |                       |                                |                       |                                 |                                         |                                                       |                                                |
|                                                             |                     |                       |                                |                       |                                 |                                         |                                                       |                                                |
|                                                             |                     |                       | ADDITIONAL                     | CEMENTING / SO        | UEEZE RECORD                    |                                         |                                                       |                                                |
| Purpose:                                                    |                     | epth T<br>Bottom      | ype of Cement                  | # Sacks Used          | Jsed Type and Percent Additives |                                         |                                                       |                                                |
| Perforate Protect Casi Plug Back T                          |                     |                       |                                |                       |                                 |                                         |                                                       |                                                |
| Plug Off Zor                                                |                     |                       |                                |                       |                                 |                                         |                                                       |                                                |
| Did you perform a     Does the volume     Was the hydraulic | of the total base f | fluid of the hydrauli |                                | _                     | =                               | No (If No, sk                           | ip questions 2 an<br>ip question 3)<br>out Page Three | ,                                              |
| Date of first Product Injection:                            | tion/Injection or R | esumed Production     | Producing Meth                 | nod:                  | Gas Lift 0                      | Other (Explain)                         |                                                       |                                                |
| Estimated Production Per 24 Hours                           | on                  | Oil Bbls.             |                                |                       |                                 |                                         | Gas-Oil Ratio                                         | Gravity                                        |
| DISPOS                                                      | SITION OF GAS:      |                       | N                              | METHOD OF COMP        | LETION:                         |                                         |                                                       | DN INTERVAL: Bottom                            |
|                                                             | Sold Used           | I on Lease            | Open Hole                      |                       |                                 | mmingled mit ACO-4)                     | Тор                                                   | BOROTT                                         |
| ,                                                           | ,                   |                       |                                | B.11 B1               |                                 |                                         |                                                       |                                                |
| Shots Per<br>Foot                                           | Perforation<br>Top  | Perforation<br>Bottom | Bridge Plug<br>Type            | Bridge Plug<br>Set At | Acid,                           | Fracture, Shot, Cer<br>(Amount and Kind | menting Squeeze<br>I of Material Used)                | Record                                         |
|                                                             |                     |                       |                                |                       |                                 |                                         |                                                       |                                                |
|                                                             |                     |                       |                                |                       |                                 |                                         |                                                       |                                                |
|                                                             |                     |                       |                                |                       |                                 |                                         |                                                       |                                                |
|                                                             |                     |                       |                                |                       |                                 |                                         |                                                       |                                                |
| TUBING RECORD:                                              | : Size:             | Set                   | Δ+-                            | Packer At:            |                                 |                                         |                                                       |                                                |
| TODING RECORD:                                              | . 3126.             | Set                   | n.                             | i donei Al.           |                                 |                                         |                                                       |                                                |