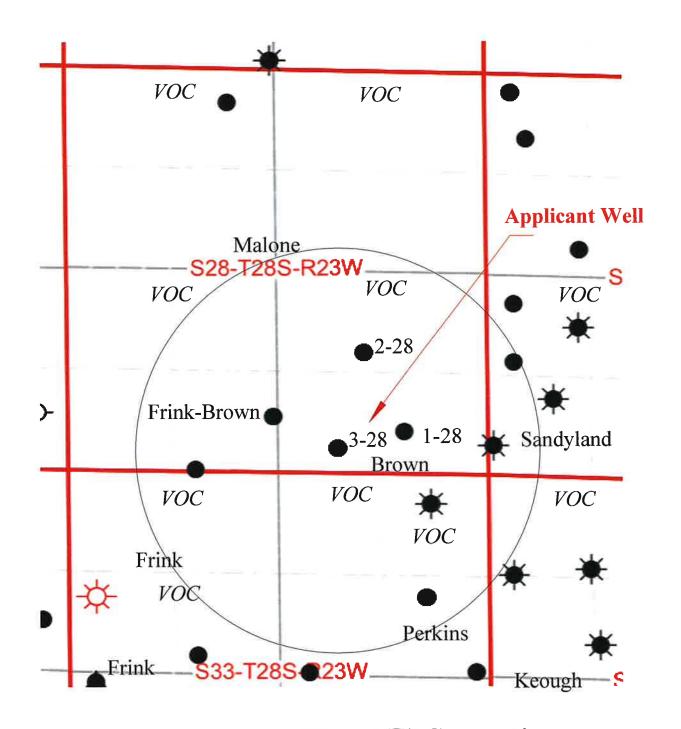

Vincent Oil Corporation Comingling Application Brown #3-28

#### **Affidavit of Notice Served**

Ref: Application for Comingling of Production, Vincent Oil Corporation.

Legal Location: ~ W/2-SE-SW-SE 28-28-23W Well Name: Brown #3-28

The undersigned hereby certificates that he is a duly authorized agent of the applicant, and that on the 11th day of December 2023 a true and correct copy of the application referred to above was delivered to the following parties.

TO: All Oil & Gas Producers, Unleased Mineral Interest Owners, and all persons whomever concerned.

You and each of you are herby notified that Vincent Oil Corporation has filed an application to comingle production from the Pawnee formation with production from the Mississippian formation at the Brown #3-28 well located in the W/2-SE-SW-SE of Section 28, Township 28 South, Range 23 West, Ford County, Kansas.

TO: All Oil & Gas Producers, Unleased Mineral Interest Owners, and all persons whomever concerned.

You and each of you are herby notified that Vincent Oil Corporation has filed an application to comingle production from the Pawnee formation with production from the Mississippian formation at the Brown #3-28 well located in the ~W/2-SE-SW-SE of Section 28, Township 28 South, Range 23 West, Ford County, Kansas.