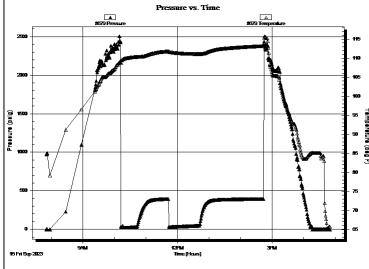

8

#### **GENERAL INFORMATION:**

Formation: Paw nee

Deviated: No Whipstock: ft (KB)

5005.00 ft (KB) (TVD)

Time Tool Opened: 10:13:08 Tester: Eric Burgess Time Test Ended: 16:49:58 80

Unit No:

Interval: 4972.00 ft (KB) To 5005.00 ft (KB) (TVD) Reference Bevations: 2489.00 ft (KB)

2476.00 ft (CF)

Test Type: Conventional Bottom Hole (Initial)

Hole Diameter: 7.88 inches Hole Condition: Fair KB to GR/CF: 13.00 ft

Serial #: 8679

Total Depth:

Press@RunDepth: 8000.00 psig ft (KB) Capacity: psig @

Start Date: 2023.09.15 End Date: 2023.09.15 Last Calib.: 1899.12.30

Start Time: 07:51:00 End Time: Time On Btm: 16:50:48 Time Off Btm:

TEST COMMENT: IF:Strong Building Blow built to 56.36" (30)

ISI:No Blow Back. (60)

FF:Strong Building Blow built to 187.00" (60)

FSI:No Blow Back. (120)



| PRESSURE SU | JMMARY |
|-------------|--------|
|-------------|--------|

|                     | FIXESSUIVE SUIVIIVIAIXT |                    |                 |            |  |  |  |  |  |  |
|---------------------|-------------------------|--------------------|-----------------|------------|--|--|--|--|--|--|
|                     | Time<br>(Min.)          | Pressure<br>(psig) | Temp<br>(deg F) | Annotation |  |  |  |  |  |  |
|                     | , ,                     | 57                 | , , ,           |            |  |  |  |  |  |  |
|                     |                         |                    |                 |            |  |  |  |  |  |  |
| 1                   |                         |                    |                 |            |  |  |  |  |  |  |
|