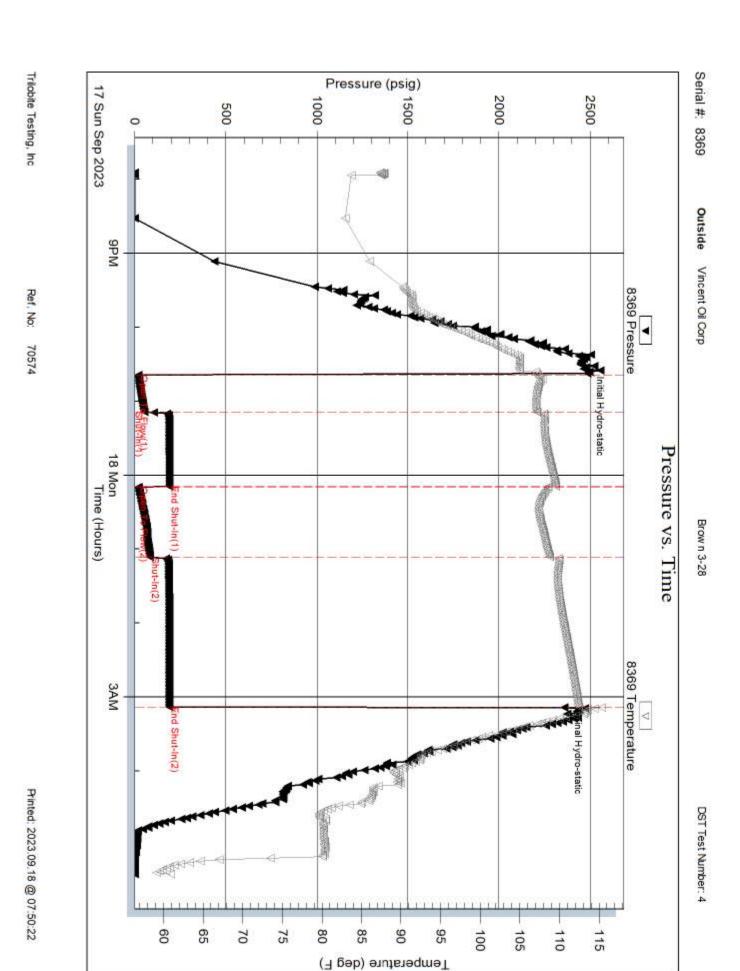

Time | Choke<br>(inches) | Pressure<br>(psig) | Gas Rate<br>(Mcf/d) |
|-------------|--------------|-------------------|--------------------|---------------------|
| 2           | 10           | 0.13              | 13.82              | 10.56               |
| 2           | 10           | 0.13              | 13.82              | 10.56               |
| 2           | 20           | 0.13              | 26.04              | 15.14               |
| 2           | 30           | 0.13              | 37.70              | 19.50               |
| 2           | 40           | 0.25              | 42.84              | 90.81               |
| 2           | 50           | 0.13              | 50.51              | 24.29               |

Trilobite Testing, Inc Ref. No: 70574 Printed: 2023.09.18 @ 07:50:22







## DRILL STEM TEST REPORT

Vincent Oil Corp

28-28S-23W Ford

200 W Douglas Ave #725 Witchita, Ks. 67202 Brown 3-28
Job Ticket: 70575

Tester:

Unit No:

DST#: 5

2476.00 ft (CF)

ATTN: Tom Dudgeon

Test Start: 2023.09.15 @ 07:50:18

## **GENERAL INFORMATION:**

Formation: Miss Dolomite

Deviated: No Whipstock: ft (KB) Test Type: Conventional Bottom Hole (Reset)

Time Tool Opened: Time Test Ended:

Interval: 5190.00 ft (KB) To 5205.00 ft (KB) (TVD) Reference ⊟

Total Depth: 5205.00 ft (KB) (TVD)

Hole Diameter: 7.88 inches Hole Condition: Fair

Reference Elevations: 2489.00 ft (KB)

Eric Burgess

80

KB to GR/CF: 13.00 ft

Serial #: 8369 Outside

Press@RunDepth: 746.00 psig @ 5191.00 ft (KB) Capacity: 8000.00 psig

 Start Date:
 2023.09.18
 End Date:
 2023.09.19
 Last Calib.:
 1899.1