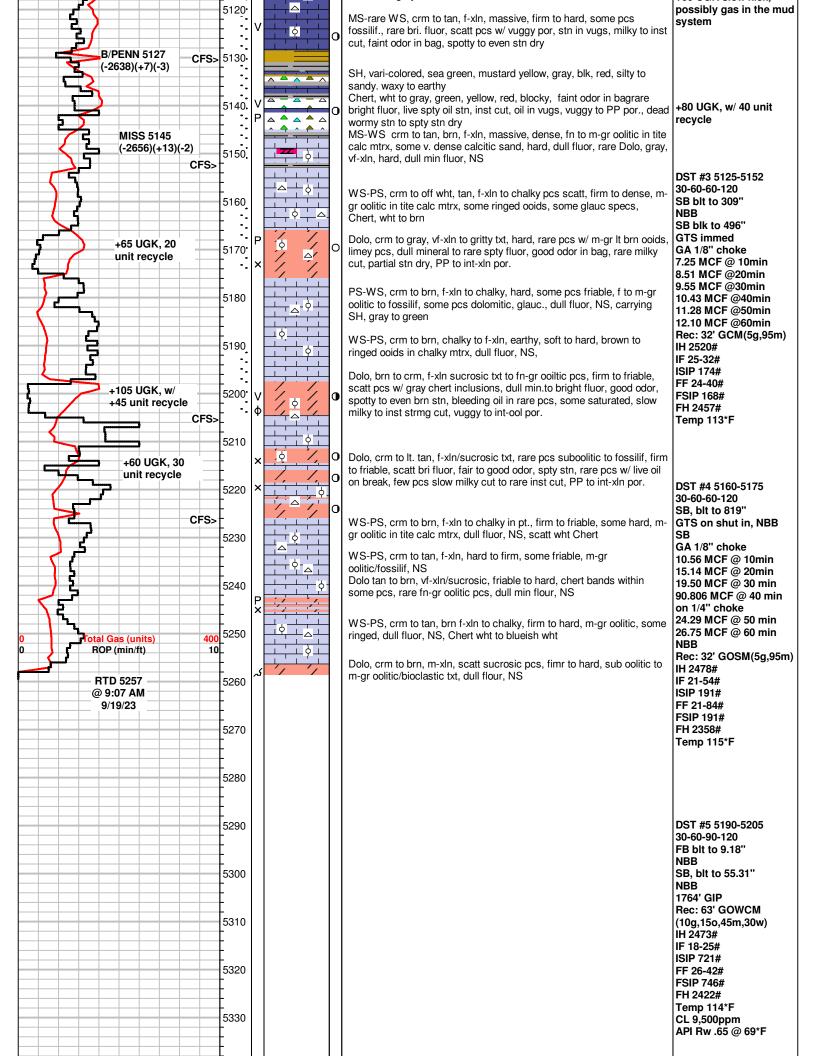

#### Tops

| Name                | Тор  | Datum   |
|---------------------|------|---------|
| Heebner Shale       | 3488 | (-1799) |
| Brown Limestone     | 4424 | (-1935) |
| Lansing-Kansas City | 4434 | (-1945) |
| Stark Shale         | 4773 | (-2283) |
| Base Kansas City    | 4892 | (-2403) |
| Pawnee              | 4984 | (-1405) |
| Cherokee Shale      | 5028 | (-2539) |
| Base Penn Limestone | 5124 | (-2635) |
| Mississippian       | 5144 | (-2655) |
| RTD                 | 5257 | (-2768) |