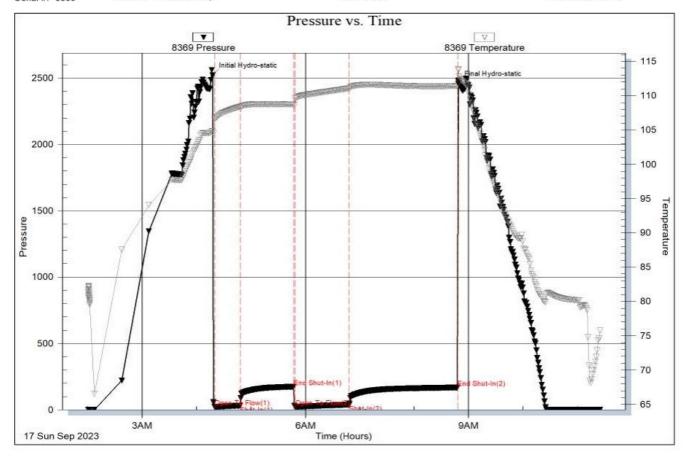

oduction casing set at 5255' with 21' shoe joint. Rotated pipe for one hour while circulating. Rigged up cementers and plugged the rat hole with 30 sx and plugged the mouse hole with 20 sx. Cemented in productions casing with 175 sx PRO-C cement, displaced with 127 bbls KCL water. Plug was down at 9:30 AM 9/20/2023 and held at 1500#. Set casing slips and cleared the pits. **DST #1** DST Test Number: 1 Serial #: 8369 Outside Vincent Oil Corp Brow n #3-28 Pressure vs. Time . 8369 Temperature 8369 Pressure 2500 Final Hydro-static 115 110 2000 105

Drilled ahead to 5152' CFS, TOOH for DST #3 5125 to 5152 (Conglomerate Chert) 9/17/2023 At 5152' with DST #3 DST #3 5125 to 5152 (Conglomerate Chert) in progress.

**BHT 115\*F** 

30"-60"-60"-120"

DST #3 5125 to 5152 (Conglomerate Chert)











Printed: 2023.09.20 @ 15:04:56

Trilobite Testing, Inc

Ref. No: 70573









Dolomite ··· Sandstone

# **ACCESSORIES**

## **MINERAL**

- Argillaceous
- Carbonaceous Flakes
- ▲ Chert, dark
- P Pyrite

- Sandy
- Silty Fuhed rhombs of dol or c

## **FOSSIL**

- Bioclastic or Fragmental
- ♦ Brachiopod
- ¬ Coral
- Crinoids
- F Fossils < 20%

#### **STRINGER TEXTURE**

- C Chalky
- e Earthy FX FinexÍn

★ Carb Coal ▼ Brachiopods △ Chert White

Curve Track #01

## **POROSITY TYPE**

- × Intercrystalline
- Φ Interoolitic
- V Vuggy
- P Pinpoint Moldic کہ
- O Organic
- F Fracture
- e Earthy Fenestral

#### **OIL SHOWS**

- Even Stn
- Spotted Stn 50 75 %
- Spotted Stn 25 50 %
- O Spotted Stn 1 25 %
- O Questionable Stn
- D Dead Oil Stn
- Fluorescence

#### **OTHER SYMBOLS**

#### **INTERVALS**