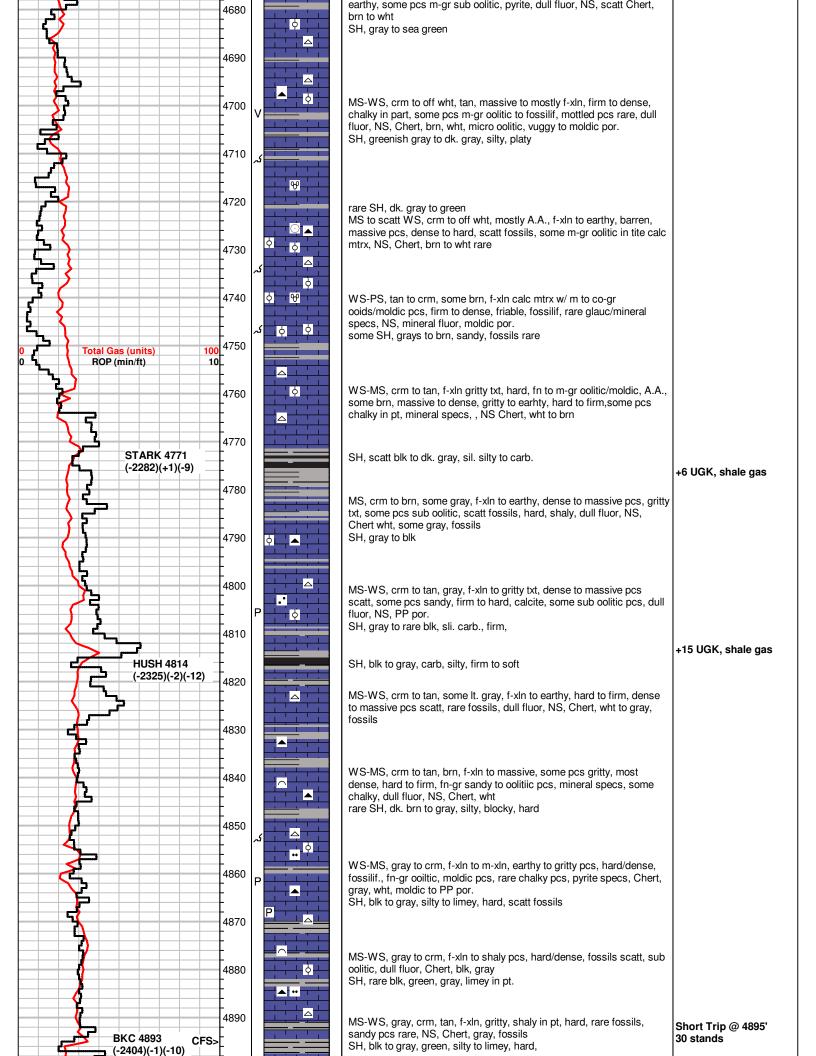

#### Tops

| Name                | Тор  | Datum   |
|---------------------|------|---------|
| Heebner Shale       | 3488 | (-1799) |
| Brown Limestone     | 4424 | (-1935) |
| Lansing-Kansas City | 4434 | (-1945) |
| Stark Shale         | 4773 | (-2283) |
| Base Kansas City    | 4892 | (-2403) |
| Pawnee              | 4984 | (-1405) |
| Cherokee Shale      | 5028 | (-2539) |
| Base Penn Limestone | 5124 | (-2635) |
| Mississippian       | 5144 | (-2655) |
| RTD                 | 5257 | (-2768) |

#### Perforations

| Shots Per<br>Foot | Perforation<br>Top | Perforation<br>Bottom | BridgePlugTyp<br>e | BridgePlugSet<br>At | Material<br>Record                                                                                                  |
|-------------------|--------------------|-----------------------|--------------------|---------------------|---------------------------------------------------------------------------------------------------------------------|
| 3                 | 4986               | 5004                  |                    |                     | Perf 4986 -<br>4994 & 4996-<br>5004; .<br>Acidized with<br>2000 gal 15%<br>MCA, Swab 9<br>bbl/hr (40%<br>OII), SDFN |
|                   |                    |                       |                    |                     | FL @ 3900'<br>(95% Oil),<br>Swab 3 hrs,<br>Final rate 6<br>bbl/hr<br>(65%Oll)                                       |
| 3                 | 5198               | 5206                  |                    |                     | Perf Miss<br>(5198-5206)<br>set packer to<br>isolate & swab<br>dry, SDFN                                            |
|                   |                    |                       |                    |                     | FI @ 4500'<br>Acidized with<br>1000 gal 15%<br>MCA, Swab 6<br>hrs at 2 bbl/hr,<br>w. show of Oil                    |
|                   |                    |                       |                    |                     | FL 4700',<br>treated with<br>2000 gal 20%<br>NEFE, swab<br>tested at 2<br>bbl/hr (6% Oil)                           |