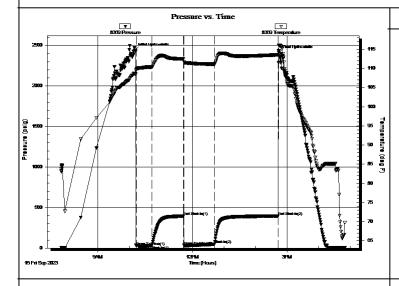

*

Formation: Paw nee

Deviated: Test Type: Conventional Bottom Hole (Initial) No Whipstock: ft (KB)

Time Tool Opened: 10:13:08 Time Test Ended: 16:49:58

Interval: 4972.00 ft (KB) To 5005.00 ft (KB) (TVD)

Total Depth: 5005.00 ft (KB) (TVD)

Hole Diameter: 7.88 inches Hole Condition: Fair Reference ⊟evations: 2489.00 ft (KB)

Eric Burgess

80

KB to GR/CF: 13.00 ft

Serial #: 8369 Outside

Press@RunDepth: 4973.00 ft (KB) Capacity: 48.28 psig @ 8000.00 psig

Start Date: 2023.09.15 End Date: Last Calib.: 2023.09.15 2023.09.15 Start Time: 07:50:19 End Time: 16:49:58 Time On Btm: 2023.09.15 @ 10:10:28 Time Off Btm: 2023.09.15 @ 14:44:08

TEST COMMENT: IF:Strong Building Blow built to 56.36" (30)

ISI:No Blow Back. (60)

FF:Strong Building Blow built to 187.00" (60)

FSI:No Blow Back. (120)



#### PRESSURE SUMMARY

| Time   | Pressure | Temp    | Annotation           |
|--------|----------|---------|----------------------|
| (Min.) | (psig)   | (deg F) |                      |
| 0      | 2439.53  | 108.51  | Initial Hydro-static |
| 3      | 25.21    | 109.73  | Open To Flow (1)     |
| 33     | 29.63    | 110.37  | Shut-In(1)           |
| 92     | 393.47   | 112.52  | End Shut-In(1)       |
| 93     | 31.54    | 111.63  | Open To Flow (2)     |
| 151    | 48.28    | 111.11  | Shut-In(2)           |
| 272    | 394.27   | 113.54  | End Shut-In(2)       |
| 274    | 2407.52  | 115.86  | Final Hydro-static   |
|        |          |         |                      |

#### Recovery

| Length (ft) | Description             | Volume (bbl) |
|-------------|-------------------------|-