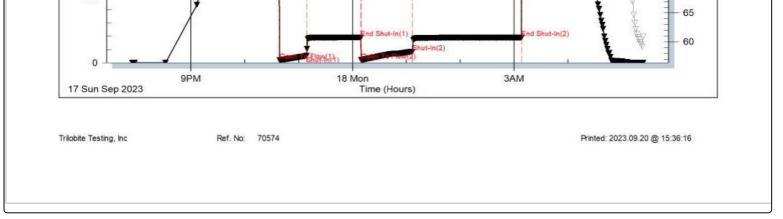

while circulating. Rigged up cementers and plugged the rat hole with 30 sx and plugged the mouse hole with 20 sx. Cemented in productions casing with 175 sx PRO-C cement, displaced with 127 bbls KCL water. Plug was down at 9:30 AM 9/20/2023 and held at 1500#. Set casing slips and cleared the pits. **DST #1** DST Test Number: 1 Serial #: 8369 Outside Vincent Oil Corp Brow n #3-28 Pressure vs. Time . 8369 Temperature 8369 Pressure 2500 Final Hydro-static 115 110 2000 105

Drilled ahead to 5152' CFS, TOOH for DST #3 5125 to 5152 (Conglomerate Chert) 9/17/2023 At 5152' with DST #3 DST #3 5125 to 5152 (Conglomerate Chert) in progress.

**BHT 115\*F** 

30"-60"-60"-120"

DST #3 5125 to 5152 (Conglomerate Chert)











Printed: 2023.09.20 @ 15:04:56

Trilobite Testing, Inc

Ref. No: 70573









Dolomite ··· Sandstone

# **ACCESSORIES**

## **MINERAL**

- Argillaceous
- Carbonaceous Flakes
- ▲ Chert, dark
- P Pyrite

- Sandy
- Silty Fuhed rhombs of dol or c

## **FOSSIL**

- Bioclastic or Fragmental
- ♦ Brachiopod
- ¬ Coral
- Crinoids
- F Fossils < 20%

#### **STRINGER TEXTURE**

- C Chalky
- e Earthy FX FinexÍn

★ Carb Coal ▼ Brachiopods △ Chert White

Curve Track #01

## **POROSITY TYPE**

- × Intercrystalline
- Φ Interoolitic
- V Vuggy
- P Pinpoint Moldic کہ
- O Organic
- F Fracture
- e Earthy Fenestral

#### **OIL SHOWS**

- Even Stn
- Spotted Stn 50 75 %
- Spotted Stn 25 50 %
- O Spotted Stn 1 25 %
- O Questionable Stn
- D Dead Oil Stn
- Fluorescence

#### **OTHER SYMBOLS**

#### **INTERVALS**

Core

· DST















| 5340 |  |  |
|------|--|--|
| 5350 |  |  |
| 53