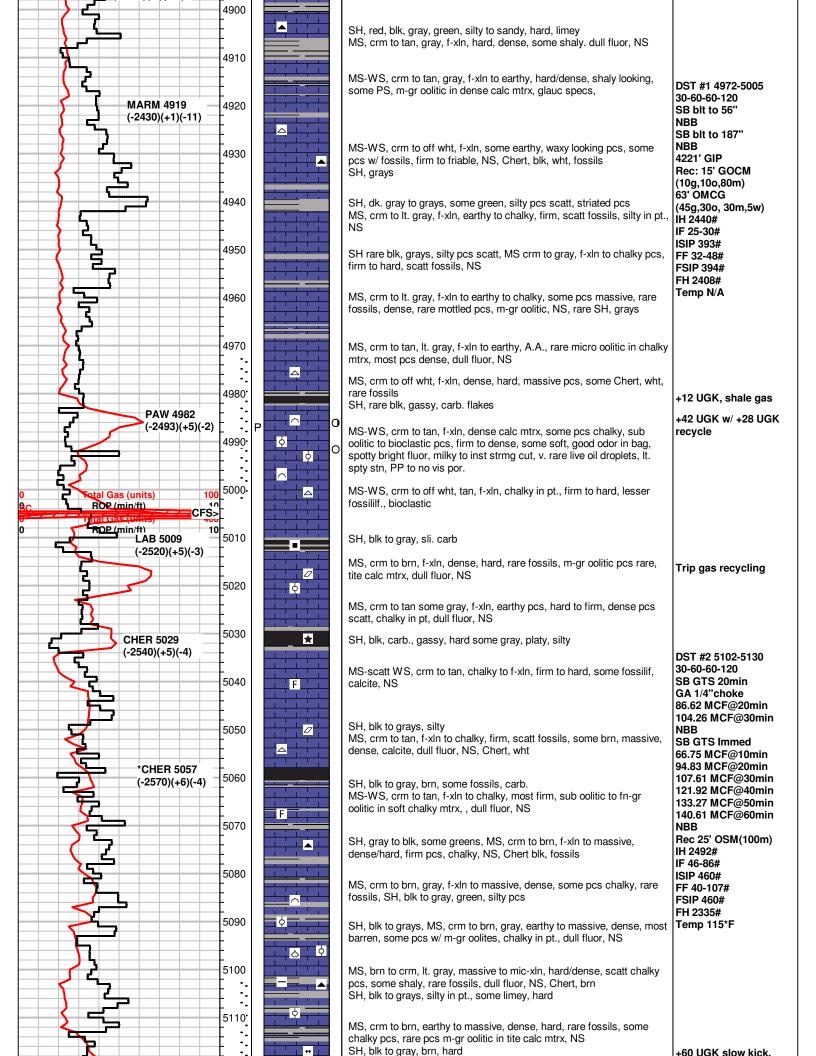

#### Tops

| Name                | Тор  | Datum   |
|---------------------|------|---------|
| Heebner Shale       | 3488 | (-1799) |
| Brown Limestone     | 4424 | (-1935) |
| Lansing-Kansas City | 4434 | (-1945) |
| Stark Shale         | 4773 | (-2283) |
| Base Kansas City    | 4892 | (-2403) |
| Pawnee              | 4984 | (-1405) |
| Cherokee Shale      | 5028 | (-2539) |
| Base Penn Limestone | 5124 | (-2635) |
| Mississippian       | 5144 | (-2655) |
| RTD                 | 5257 | (-2768) |