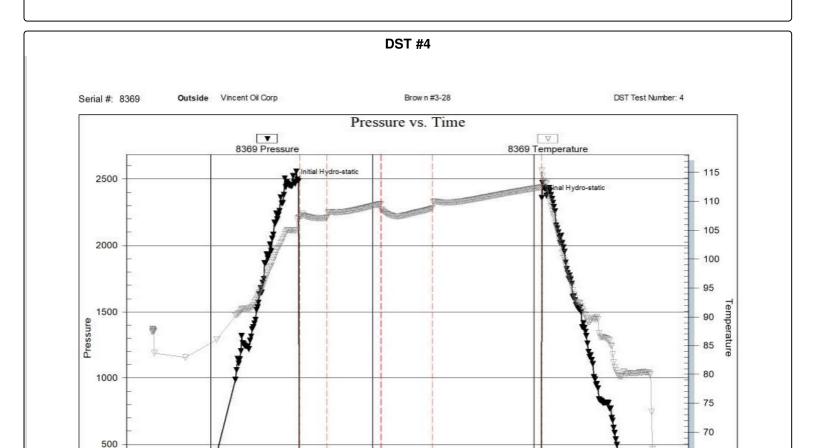

r while circulating. Rigged up cementers and plugged the rat hole with 30 sx and plugged the mouse hole with 20 sx. Cemented in productions casing with 175 sx PRO-C cement, displaced with 127 bbls KCL water. Plug was down at 9:30 AM 9/20/2023 and held at 1500#. Set casing slips and cleared the pits. **DST #1** DST Test Number: 1 Serial #: 8369 Outside Vincent Oil Corp Brow n #3-28 Pressure vs. Time . 8369 Temperature 8369 Pressure 2500 Final Hydro-static 115 110 2000 105

Drilled ahead to 5152' CFS, TOOH for DST #3 5125 to 5152 (Conglomerate Chert) 9/17/2023 At 5152' with DST #3 DST #3 5125 to 5152 (Conglomerate Chert) in progress.

**BHT 115\*F** 

30"-60"-60"-120"

DST #3 5125 to 5152 (Conglomerate Chert)











Printed: 2023.09.20 @ 15:04:56

Trilobite Testing, Inc

Ref. No: 70573









Dolomite ··· Sandstone

# **ACCESSORIES**

## **MINERAL**

- Argillaceous
- Carbonaceous Flakes
- ▲ Chert, dark
- P Pyrite

- Sandy
- Silty Fuhed rhombs of dol or c

## **FOSSIL**

- Bioclastic or Fragmental
- ♦ Brachiopod
- ¬ Coral
- Crinoids
- F Fossils < 20%

#### **STRINGER TEXTURE**

- C Chalky
- e Earthy FX FinexÍn

★ Carb Coal ▼ Brachiopods △ Chert White

Curve Track #01

## **POROSITY TYPE**

- × Intercrystalline
- Φ Interoolitic
- V Vuggy
- P Pinpoint Moldic کہ
- O Organic
- F Fracture
- e Earthy Fenestral

#### **OIL SHOWS**

- Even Stn
- Spotted Stn 50 75 %
- Spotted Stn 25 50 %
- O Spotted Stn 1 25 %
- O Questionable Stn
- D Dead Oil Stn
- Fluorescence

#### **OTHER SYMBOLS**

#### **INTERVALS**

Core

· DST















| 5340 |  |  |
|------|--|--|
| 5350 |  |  |
|