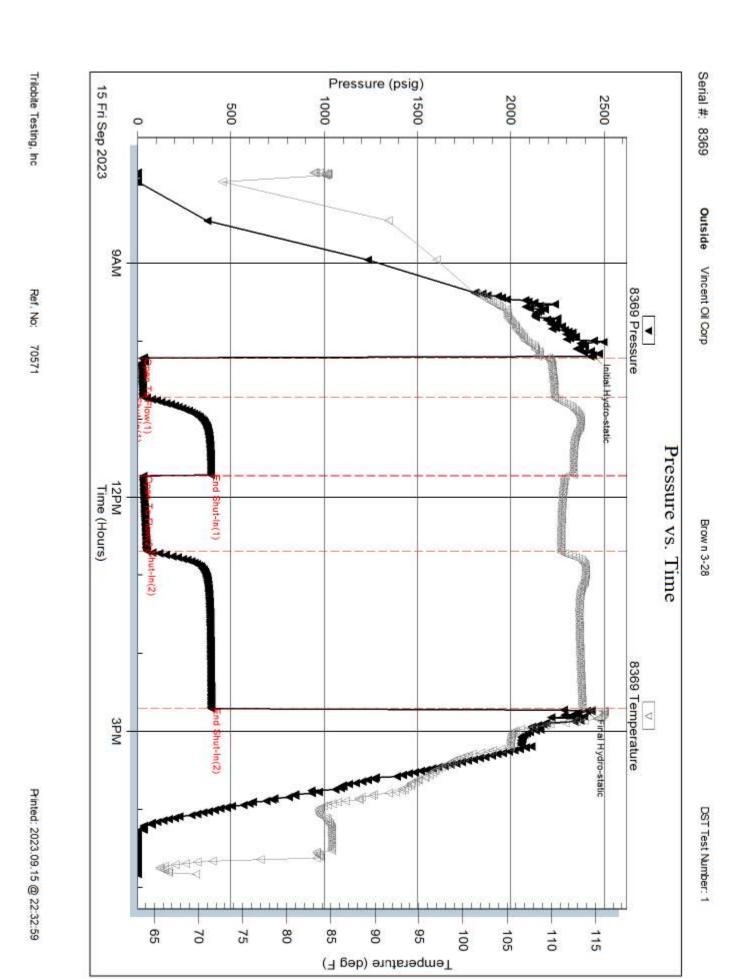

galCushion Length:ftWater Salinity:ppm

Viscosity: 51.00 sec/qt Cushion Volume: bbl

Water Loss: 9.59 in<sup>3</sup> Gas Cushion Type:

Resistivity: ohm.m Gas Cushion Pressure: psig

Salinity: 8000.00 ppm Filter Cake: inches

#### **Recovery Information**

#### Recovery Table

| Length<br>ft | Description             | Volume<br>bbl |
|--------------|-------------------------|---------------|
| 15.00        | GOCM 10%G 10%O 80%M     | 0.219         |
| 63.00        | OMCG 30%O 45%G 5%W 30%M | 0.921         |
| 0.00         | 4221' GIP               | 0.000         |

Total Length: 78.00 ft Total Volume: 1.140 bbl

Num Fluid Samples: 0 Num Gas Bombs: 0 Serial #:

Laboratory Name: Laboratory Location:

Recovery Comments:

Trilobite Testing, Inc Ref. No: 70571 Printed: 2023.09.15 @ 22:32:58







Vincent Oil Corp

28-28S-23W Ford

200 W Douglas Ave #725

Brown 3-28

Tester:

Job Ticket: 70572

DST#: 2

ATTN: Tom Dudgeon

Witchita, Ks. 67202

Test Start: 2023.09.16 @ 08:20:47

#### **GENERAL INFORMATION:**

Formation: B/Penn Lime

Deviated: No Whipstock: ft (KB) Test Type: Conventional Bottom Hole (Reset)

Time Tool Opened: 10:35:17 Time Test Ended: 17:06:06

Interval: 5102.00 ft (KB) To 5130.00 ft (KB) (TVD)

Total Depth: 5130.00 ft (KB) (TVD)

Hole Diameter: 7.88 inches Hole Condition: Fair

Unit No: 80

Eric Burgess

Reference Elevations: 2489.00 ft (KB) 2476.00 ft (CF)

KB to GR/CF: 13.00 ft

Serial #: 8369 Outside

Press@RunDepth: 106.89 psig @ 5103.00 ft (KB) Capacity: 8000.00 psig

 Start Date:
 2023.09.16
 End Date:
 2023.09.16
 Last Calib.:
 2023.09.16

 Start Time: