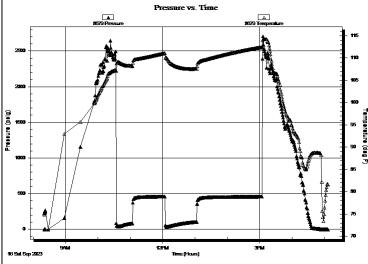

NFORMATION:**

Formation: B/Penn Lime

Deviated: Whipstock: Test Type: Conventional Bottom Hole (Reset) No ft (KB)

Time Tool Opened: 10:35:17 Time Test Ended: 17:06:06

Unit No: 80

Tester:

2489.00 ft (KB)

5102.00 ft (KB) To 5130.00 ft (KB) (TVD) Total Depth: 5130.00 ft (KB) (TVD)

Reference Bevations:

2476.00 ft (CF)

Hole Diameter:

KB to GR/CF: 13.00 ft

Eric Burgess

7.88 inches Hole Condition: Fair

Serial #: 8679

Press@RunDepth:

psig @

ft (KB)

2023.09.16

Capacity: Last Calib.: 8000.00 psig

Start Date: Start Time:

Interval:

2023.09.16 08:21:00 End Date: End Time:

17:06:29

Time On Btm:

1899.12.30

Time Off Btm:

TEST COMMENT: IF:Strong Building Blow built to 56.27psi. (30)

ISI:No Blow Back. (60)

FF:Strong Building Blow built to 81.01psi. (60)

FSI:No Blow Back. (120)



#### PRESSURE SUMMARY

| 1                   | Time   | Pressure | Temp    | Annotation |
|---------------------|--------|----------|---------|------------|
|                     | (Min.) | (psig)   | (deg F) |            |
|                     |        |          |         |            |
|                     |        |          |         |            |
|                     |        |          |         |            |
|                     |        |          |         |            |
| Temperatura (ded F) |        |          |         |            |
|                     |        |          |         |            |
| (1                  |        |          |         |            |
| 9                   |        |          |         |            |
|                     |        |