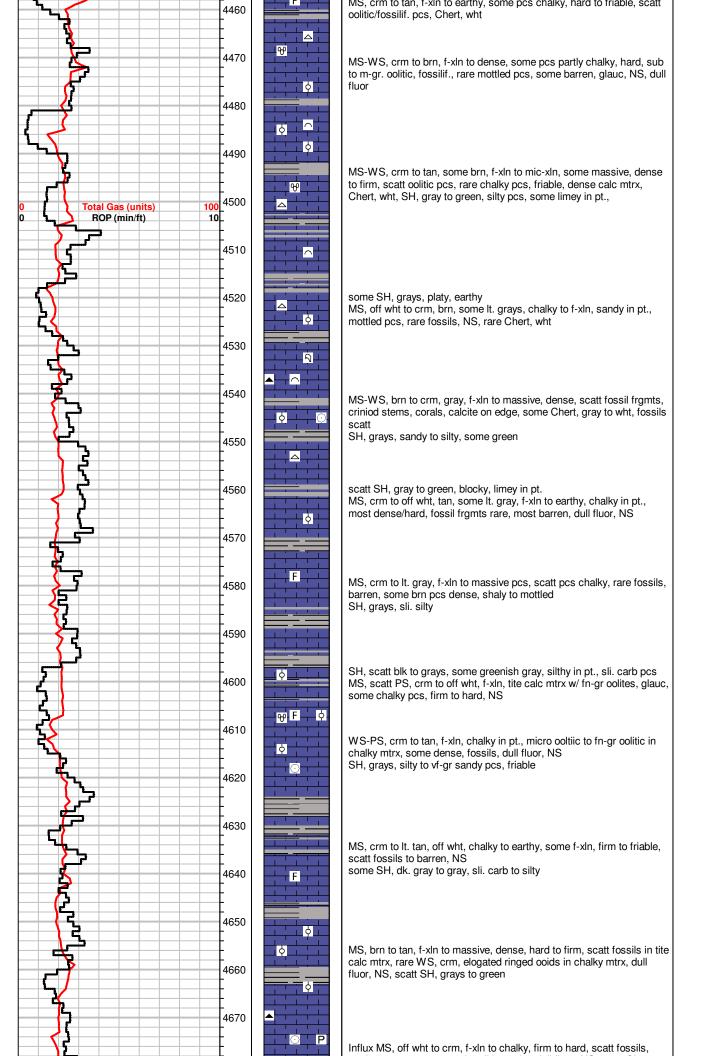

#### Tops

| Name                | Тор  | Datum   |
|---------------------|------|---------|
| Heebner Shale       | 3488 | (-1799) |
| Brown Limestone     | 4424 | (-1935) |
| Lansing-Kansas City | 4434 | (-1945) |
| Stark Shale         | 4773 | (-2283) |
| Base Kansas City    | 4892 | (-2403) |
| Pawnee              | 4984 | (-1405) |
| Cherokee Shale      | 5028 | (-2539) |
| Base Penn Limestone | 5124 | (-2635) |
| Mississippian       | 5144 | (-2655) |
| RTD                 | 5257 | (-2768) |