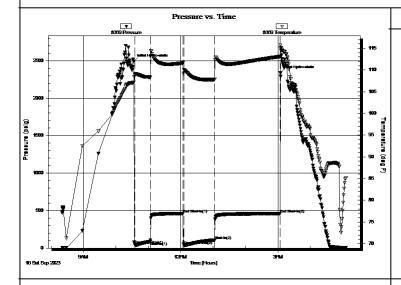

ft (KB) Test Type: Conventional Bottom Hole (Reset)

Time Tool Opened: 10:35:17 Time Test Ended: 17:06:06

Interval: 5102.00 ft (KB) To 5130.00 ft (KB) (TVD)

Total Depth: 5130.00 ft (KB) (TVD)

Hole Diameter: 7.88 inches Hole Condition: Fair

Unit No: 80

Eric Burgess

Reference Elevations: 2489.00 ft (KB) 2476.00 ft (CF)

KB to GR/CF: 13.00 ft

Serial #: 8369 Outside

Press@RunDepth: 106.89 psig @ 5103.00 ft (KB) Capacity: 8000.00 psig

 Start Date:
 2023.09.16
 End Date:
 2023.09.16
 Last Calib.:
 2023.09.16

 Start Time:
 08:20:48
 End Time:
 17:06:06
 Time On Btm:
 2023.09.16 @ 10:32:57

 Time Off Btm:
 2023.09.16 @ 15:04:47

TEST COMMENT: IF:Strong Building Blow built to 56.27psi. (30)

ISI:No Blow Back. (60)

FF:Strong Building Blow built to 81.01psi. (60)

FSI:No Blow Back. (120)



#### PRESSURE SUMMARY

| Time   | Pressure | Temp    | Annotation           |
|--------|----------|---------|----------------------|
| (Min.) | (psig)   | (deg F) |                      |
| 0      | 2491.86  | 107.15  | Initial Hydro-static |
| 3      | 45.52    | 109.06  | Open To Flow (1)     |
| 31     | 85.82    | 108.34  | Shut-In(1)           |
| 92     | 460.08   | 111.61  | End Shut-In(1)       |
| 94     | 39.55    | 110.04  | Open To Flow (2)     |
| 150    | 106.89   | 107.83  | Shut-In(2)           |
| 272    | 459.71   | 113.11  | End Shut-In(2)       |
| 272    | 2335.38  | 115.04  | Final Hydro-static   |
|        |          |         |                      |
|        |          |         |                      |
|        |          |         |                      |

####