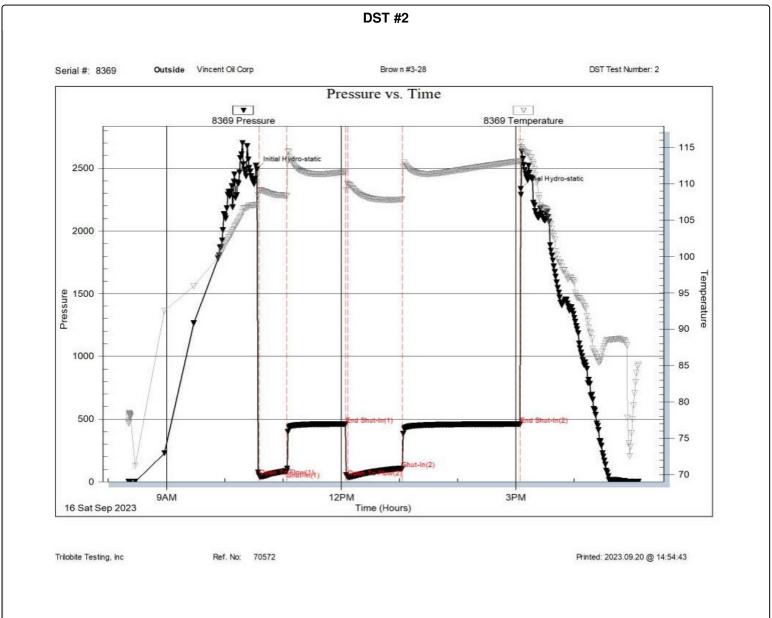

ng. Production casing set at 5255' with 21' shoe joint. Rotated pipe for one hour while circulating. Rigged up cementers and plugged the rat hole with 30 sx and plugged the mouse hole with 20 sx. Cemented in productions casing with 175 sx PRO-C cement, displaced with 127 bbls KCL water. Plug was down at 9:30 AM 9/20/2023 and held at 1500#. Set casing slips and cleared the pits. **DST #1** DST Test Number: 1 Serial #: 8369 Outside Vincent Oil Corp Brow n #3-28 Pressure vs. Time . 8369 Temperature 8369 Pressure 2500 Final Hydro-static 115 110 2000 105

Drilled ahead to 5152' CFS, TOOH for DST #3 5125 to 5152 (Conglomerate Chert) 9/17/2023 At 5152' with DST #3 DST #3 5125 to 5152 (Conglomerate Chert) in progress.

**BHT 115\*F** 

30"-60"-60"-120"

DST #3 5125 to 5152 (Conglomerate Chert)











Printed: 2023.09.20 @ 15:04:56

Trilobite Testing, Inc

Ref. No: 70573









Dolomite ··· Sandstone

# **ACCESSORIES**

## **MINERAL**

- Argillaceous
- Carbonaceous Flakes
- ▲ Chert, dark
- P Pyrite

- Sandy
- Silty Fuhed rhombs of dol or c

## **FOSSIL**

- Bioclastic or Fragmental
- ♦ Brachiopod
- ¬ Coral
- Crinoids
- F Fossils < 20%

#### **STRINGER TEXTURE**

- C Chalky
- e Earthy FX FinexÍn

★ Carb Coal ▼ Brachiopods △ Chert White

Curve Track #01

## **POROSITY TYPE**

- × Intercrystalline
- Φ Interoolitic
- V Vuggy
- P Pinpoint Moldic کہ
- O Organic
- F Fracture
- e Earthy Fenestral

#### **OIL SHOWS**

- Even Stn
- Spotted Stn 50 75 %
- Spotted Stn 25 50 %
- O Spotted Stn 1 25 %
- O Questionable Stn
- D Dead Oil Stn
- Fluorescence

#### **OTHER SYMBOLS**

#### **INTERVA