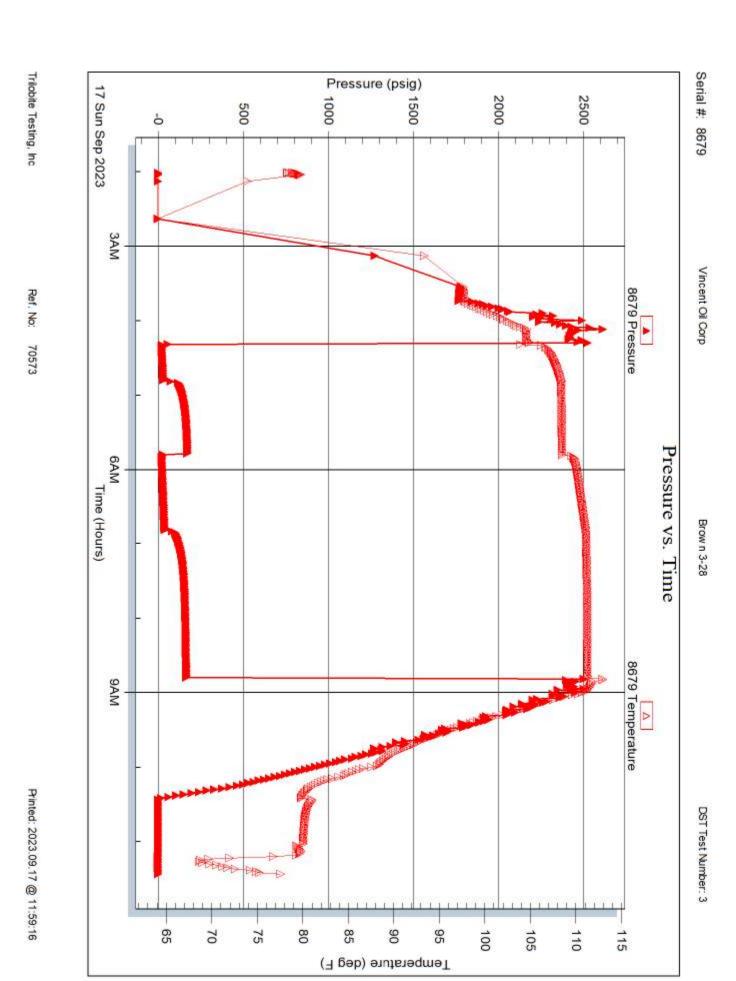

s) | Pressure<br>(psig) | Gas Rate<br>(Mcf/d) |
|-------------|--------------|-------------------|--------------------|---------------------|
| 2           | 10           | 0.13              | 4.89               | 7.25                |
| 2           | 20           | 0.13              | 8.26               | 8.51                |
| 2           | 30           | 0.13              | 11.02              | 9.55                |
| 2           | 40           | 0.13              | 13.37              | 10.43               |
| 2           | 50           | 0.13              | 15.62              | 11.28               |
| 2           | 60           | 0.13              | 17.81              | 12.10               |

Trilobite Testing, Inc Ref. No: 70573 Printed: 2023.09.17 @ 11:59:16



Temperature (deg F)





Vincent Oil Corp

28-28S-23W Ford

200 W Douglas Ave #725 Witchita, Ks. 67202

Brown 3-28

Job Ticket: 70574 DST#: 4

ATTN: Tom Dudgeon

Test Start: 2023.09.17 @ 19:54:43

#### **GENERAL INFORMATION:**

Formation: Miss

Deviated: No Whipstock: ft (KB) Test Type: Conventional Bottom Hole (Reset) Tester: Eric Burgess

Time Tool Opened: 22:38:23 Time Test Ended: 05:24:02

Unit No: 80

Interval: 5160.00 ft (KB) To 5175.00 ft (KB) (TVD) Reference Bevations:

2489.00 ft (KB) 2476.00 ft (CF)

Total Depth: 5175.00 ft (KB) (TVD)

KB to GR/CF: 13.00 ft

Hole Diameter: 7.88 inches Hole Condition: Fair

Serial #: 8369 Press@RunDepth: Outside

84.43 psig @

5161.00 ft (KB)

Capacity:

8000.00 psig

Start Date: Start Time: 2023.09.17 19:54:44

End Date: End Time:

Last Calib.: 2023.09.18 05:24:02 Ti