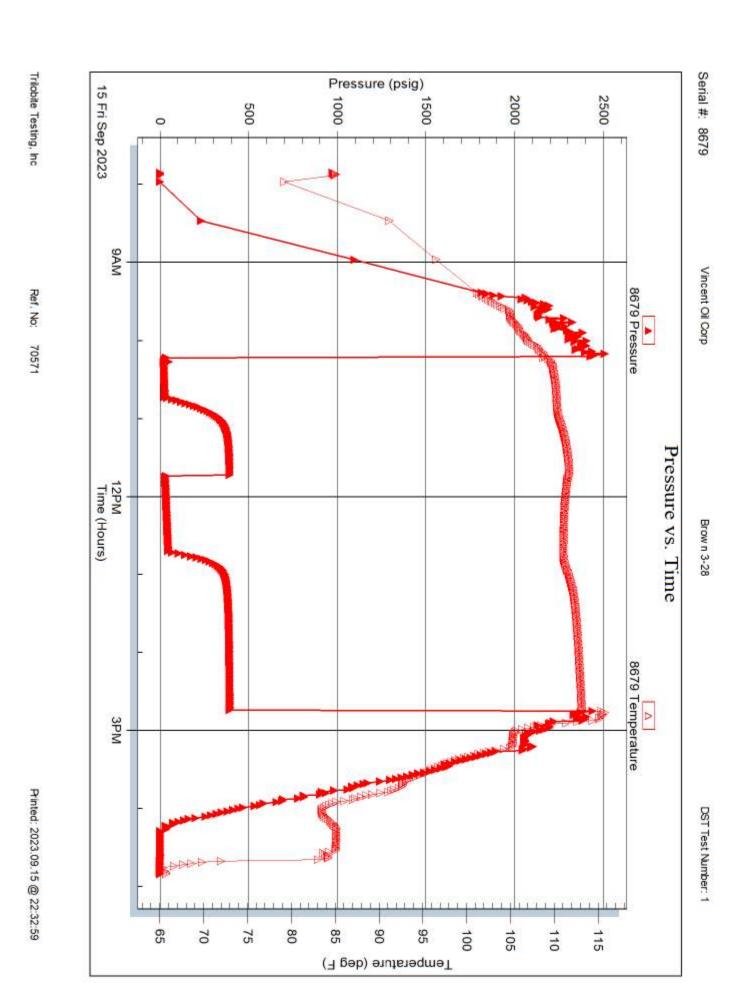

lCushion Length:ftWater Salinity:ppm

Viscosity: 51.00 sec/qt Cushion Volume: bbl

Water Loss: 9.59 in<sup>3</sup> Gas Cushion Type:

Resistivity: ohm.m Gas Cushion Pressure: psig

Salinity: 8000.00 ppm Filter Cake: inches

#### **Recovery Information**

#### Recovery Table

| Length<br>ft | Description             | Volume<br>bbl |
|--------------|-------------------------|---------------|
| 15.00        | GOCM 10%G 10%O 80%M     | 0.219         |
| 63.00        | OMCG 30%O 45%G 5%W 30%M | 0.921         |
| 0.00         | 4221' GIP               | 0.000         |

Total Length: 78.00 ft Total Volume: 1.140 bbl

Num Fluid Samples: 0 Num Gas Bombs: 0 Serial #:

Laboratory Name: Laboratory Location:

Recovery Comments:

Trilobite Testing, Inc Ref. No: 70571 Printed: 2023.09.15 @ 22:32:58







Vincent Oil Corp

28-28S-23W Ford

200 W Douglas Ave #725

Brown 3-28

Tester:

Job Ticket: 70572

DST#: 2

ATTN: Tom Dudgeon

Witchita, Ks. 67202

Test Start: 2023.09.16 @ 08:20:47

#### **GENERAL INFORMATION:**

Formation: B/Penn Lime

Deviated: No Whipstock: ft (KB) Test Type: Conventional Bottom Hole (Reset)

Time Tool Opened: 10:35:17 Time Test Ended: 17:06:06

Interval: 5102.00 ft (KB) To 5130.00 ft (KB) (TVD)

Total Depth: 5130.00 ft (KB) (TVD)

Hole Diameter: 7.88 inches Hole Condition: Fair

Unit No: 80

Eric Burgess

Reference Elevations: 2489.00 ft (KB) 2476.00 ft (CF)

KB to GR/CF: 13.00 ft

Serial #: 8369 Outside

Press@RunDepth: 106.89 psig @ 5103.00 ft (KB) Capacity: 8000.00 psig

 Start Date:
 2023.09.16
 End Date:
 2023.09.16
 Last Calib.:
 2023.09.16

 Start Time:
 08