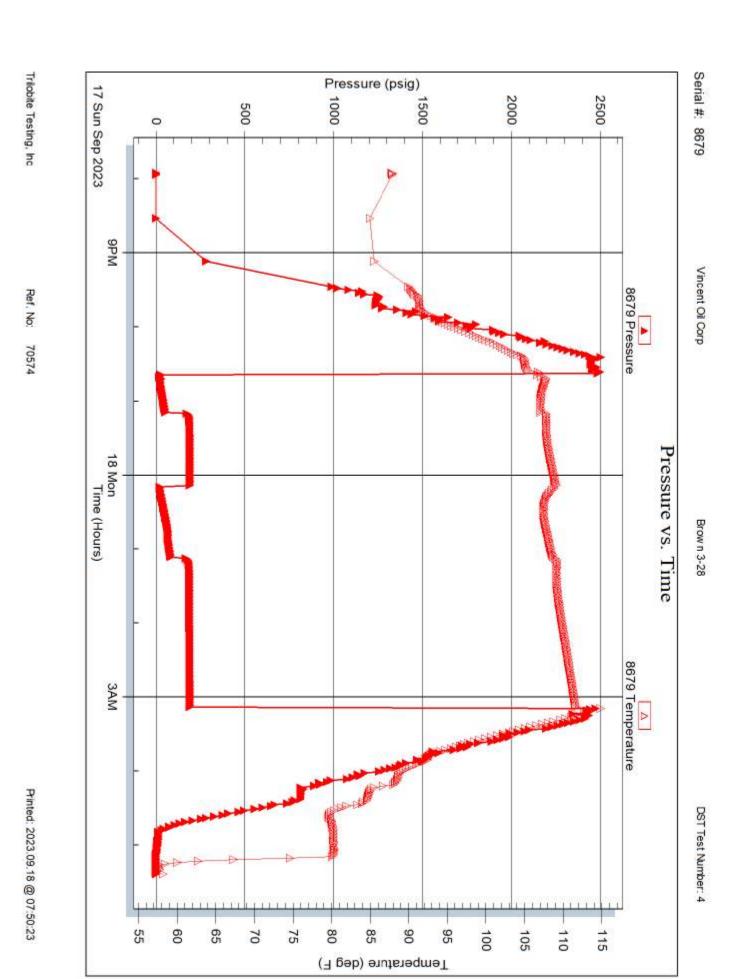

ime | Choke<br>(inches) | Pressure<br>(psig) | Gas Rate<br>(Mcf/d) |
|-------------|--------------|-------------------|--------------------|---------------------|
| 2           | 10           | 0.13              | 13.82              | 10.56               |
| 2           | 10           | 0.13              | 13.82              | 10.56               |
| 2           | 20           | 0.13              | 26.04              | 15.14               |
| 2           | 30           | 0.13              | 37.70              | 19.50               |
| 2           | 40           | 0.25              | 42.84              | 90.81               |
| 2           | 50           | 0.13              | 50.51              | 24.29               |

Trilobite Testing, Inc Ref. No: 70574 Printed: 2023.09.18 @ 07:50:22







## DRILL STEM TEST REPORT

Vincent Oil Corp

28-28S-23W Ford

200 W Douglas Ave #725 Witchita, Ks. 67202 Brown 3-28
Job Ticket: 70575

Tester:

Unit No:

DST#: 5

2476.00 ft (CF)

ATTN: Tom Dudgeon

Test Start: 2023.09.15 @ 07:50:18

## **GENERAL INFORMATION:**

Formation: Miss Dolomite

Deviated: No Whipstock: ft (KB) Test Type: Conventional Bottom Hole (Reset)

Time Tool Opened: Time Test Ended:

Interval: 5190.00 ft (KB) To 5205.00 ft (KB) (TVD) Reference ⊟

Total Depth: 5205.00 ft (KB) (TVD)

Hole Diameter: 7.88 inches Hole Condition: Fair

Reference Elevations: 2489.00 ft (KB)

Eric Burgess

80

KB to GR/CF: 13.00 ft

Serial #: 8369 Outside

Press@RunDepth: 746.00 psig @ 5191.00 ft (KB) Capacity: 8000.00 psig

 Start Date:
 2023.09.18
 End Date:
 2023.09.19
 Last Calib.:
 1899.12.