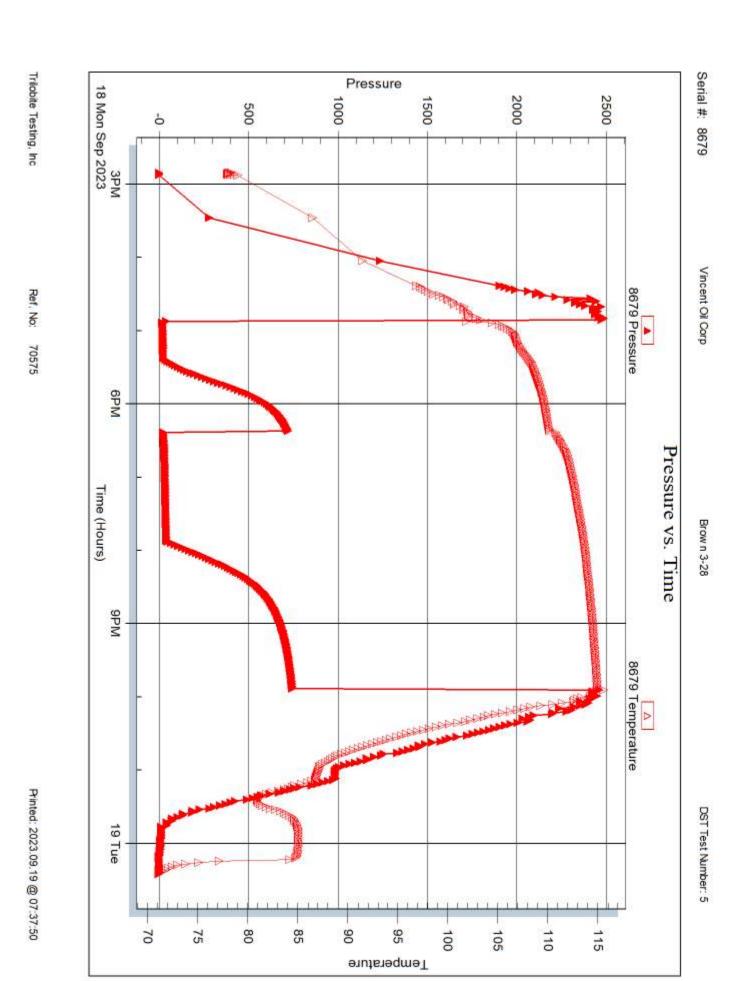

h: ft Water Salinity: 9500 ppm

Viscosity: 47.00 sec/qt Cushion Volume: bbl

Water Loss: 10.99 in<sup>3</sup> Gas Cushion Type:

Resistivity: ohm.m Gas Cushion Pressure: psig

Salinity: 10000.00 ppm Filter Cake: 0.20 inches

## **Recovery Information**

# Recovery Table

| Length<br>ft | Description               | Volume<br>bbl |
|--------------|---------------------------|---------------|
| 63.00        | GOWCM 10%G 15%O 30%W 45%M | 0.921         |
| 0.00         | 1764' GIP                 | 0.000         |

Total Length: 63.00 ft Total Volume: 0.921 bbl

Num Fluid Samples: 0 Num Gas Bombs: 0 Serial #:

Laboratory Name: Laboratory Location:

Recovery Comments:

Trilobite Testing, Inc Ref. No: 70575 Printed: 2023.09.19 @ 07:37:50

100

105

70

75

80

85

90

95

Temperature

110

115





## Scale 1:240 Imperial

Well Name: **BROWN 3-28** 

330' FNL 1924' FEL 28-28S-23W FORD COUNTY, KS Surface Location:

**Bottom Location:** 

15-057-21093-0000 API:

License Number: 5004

> Spud Date: 9/8/2023 Time: 8:00 PM

Region: MIDCON

**Drilling Completed:** 9/19/2023 Time: 9:07 AM

Surface Coordinates:

**Bottom Hole Coordinates:** 

Ground Elevation: 2477.00ft K.B. Elevation: 2489.00ft

Logged Interval: 4150.00ft To: 5257.00ft

Total Depth: 5257.00ft Formation: **MISSISSIPPIAN** 

Drilling Fluid Type: **CHEMICAL MUD** 

### **OPERATOR**

Company: VINCENT OIL CORPORATION

Address: 200 W DOUGLASS AVE

STE 725

WICHITA, KS 67202

Contact Geologist: TOM DUDGEON Contact Phone Nbr: 316.262.3573 Well Name: **BROWN 3-28** 

> Location: 330' FNL 1924' FEL 28-28S-23W FORD COUNTY, KS

API: