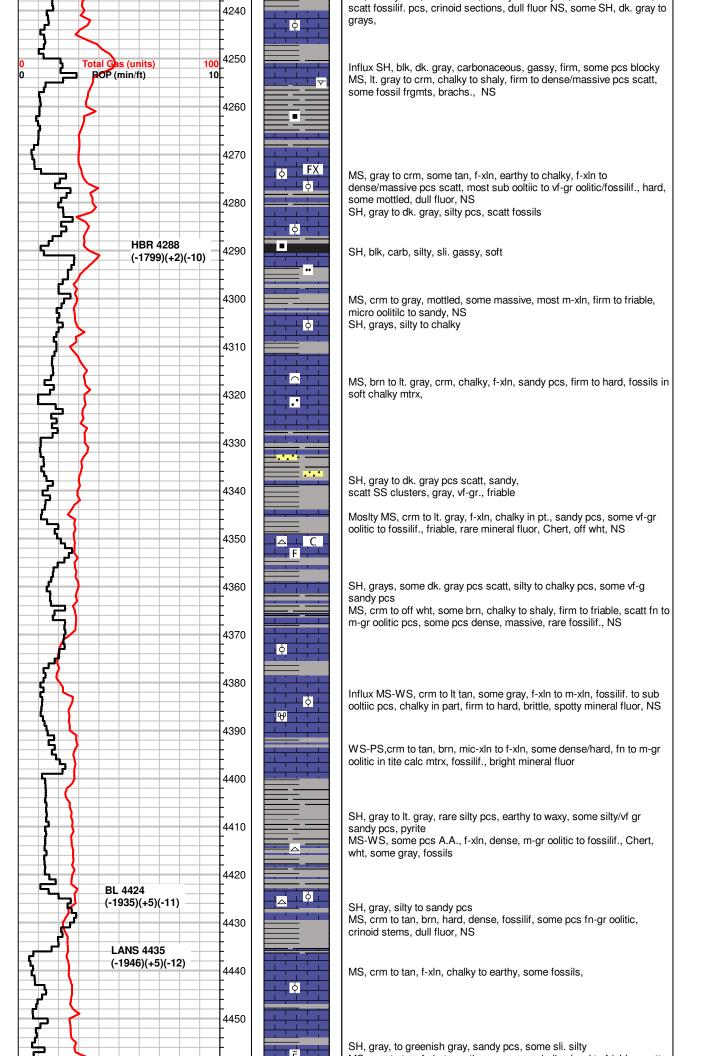

#### Tops

| Name                | Тор  | Datum   |
|---------------------|------|---------|
| Heebner Shale       | 3488 | (-1799) |
| Brown Limestone     | 4424 | (-1935) |
| Lansing-Kansas City | 4434 | (-1945) |
| Stark Shale         | 4773 | (-2283) |
| Base Kansas City    | 4892 | (-2403) |
| Pawnee              | 4984 | (-1405) |
| Cherokee Shale      | 5028 | (-2539) |
| Base Penn Limestone | 5124 | (-2635) |
| Mississippian       | 5144 | (-2655) |
| RTD                 | 5257 | (-2768) |