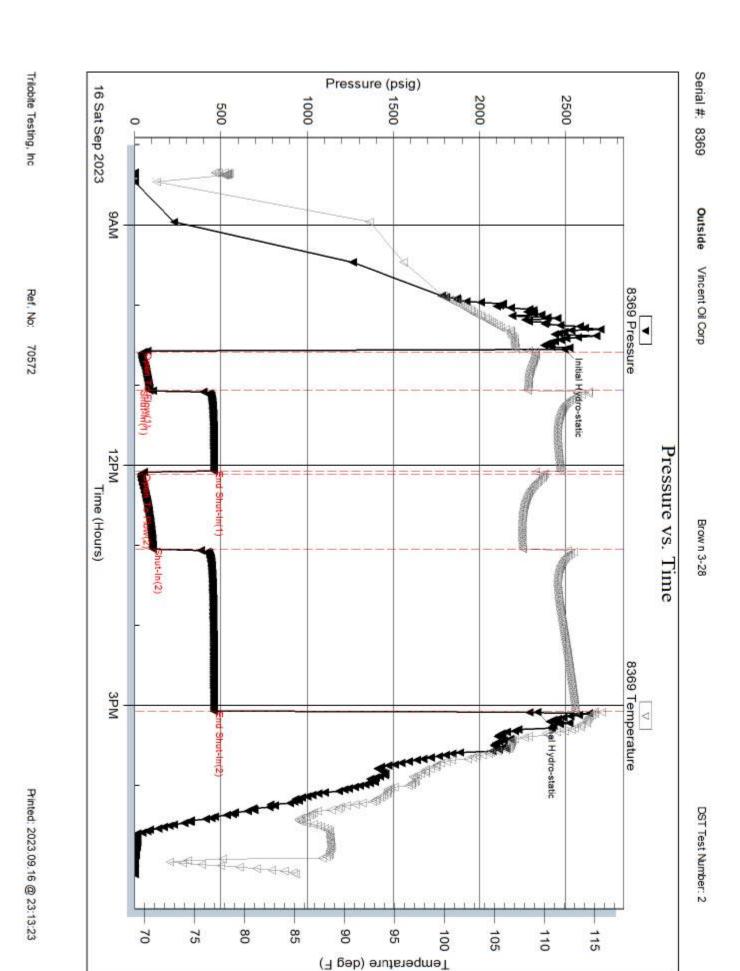

#### Page Two

| Operator Name: _                                            |                     |                       |                                | Lease Name:           |                                 |                                         | Well #:                                               |                                                |
|-------------------------------------------------------------|---------------------|-----------------------|--------------------------------|-----------------------|---------------------------------|-----------------------------------------|-------------------------------------------------------|------------------------------------------------|
| Sec Twp.                                                    | S. R.               | E                     | ast West                       | County:               |                                 |                                         |                                                       |                                                |
|                                                             | flowing and shu     | ut-in pressures, v    | vhether shut-in pre            | ssure reached st      | atic level, hydrosta            | tic pressures, bot                      |                                                       | val tested, time tool erature, fluid recovery, |
| Final Radioactivity files must be subm                      |                     |                       |                                |                       |                                 | iled to kcc-well-lo                     | gs@kcc.ks.gov                                         | v. Digital electronic log                      |
| Drill Stem Tests Ta                                         |                     |                       | Yes No                         |                       |                                 | on (Top), Depth ar                      |                                                       | Sample                                         |
| Samples Sent to 0                                           | Geological Surv     | /ey                   | Yes No                         | Na                    | me                              |                                         | Тор                                                   | Datum                                          |
| Cores Taken  Electric Log Run                               |                     |                       | Yes No Yes No Yes No           |                       |                                 |                                         |                                                       |                                                |
|                                                             |                     | B                     | CASING eport all strings set-c |                       | New Used                        | ion, etc.                               |                                                       |                                                |
| Purpose of Strir                                            |                     | Hole<br>illed         | Size Casing<br>Set (In O.D.)   | Weight<br>Lbs. / Ft.  | Setting<br>Depth                | Type of<br>Cement                       | # Sacks<br>Used                                       | Type and Percent<br>Additives                  |
|                                                             |                     |                       |                                |                       |                                 |                                         |                                                       |                                                |
|                                                             |                     |                       |                                |                       |                                 |                                         |                                                       |                                                |
|                                                             |                     |                       | ADDITIONAL                     | CEMENTING / SO        | UEEZE RECORD                    |                                         |                                                       |                                                |
| Purpose:                                                    |                     | epth T<br>Bottom      | ype of Cement                  | # Sacks Used          | Jsed Type and Percent Additives |                                         |                                                       |                                                |
| Perforate Protect Casi Plug Back T                          |                     |                       |                                |                       |                                 |                                         |                                                       |                                                |
| Plug Off Zor                                                |                     |                       |                                |                       |                                 |                                         |                                                       |                                                |
| Did you perform a     Does the volume     Was the hydraulic | of the total base f | fluid of the hydrauli |                                | _                     | =                               | No (If No, sk                           | ip questions 2 an<br>ip question 3)<br>out Page Three | ,                                              |
| Date of first Product Injection:                            | tion/Injection or R | esumed Production     | Producing Meth                 | nod:                  | Gas Lift 0                      | Other (Explain)                         |                                                       |                                                |
| Estimated Production Per 24 Hours                           | on                  | Oil Bbls.             |                                |                       |                                 |                                         | Gas-Oil Ratio                                         | Gravity                                        |
| DISPOS                                                      | SITION OF GAS:      |                       | N                              | METHOD OF COMP        | LETION:                         |                                         |                                                       | DN INTERVAL: Bottom                            |
|                                                             | Sold Used           | I on Lease            | Open Hole                      |                       |                                 | mmingled mit ACO-4)                     | Тор                                                   | BOROTT                                         |
| ,                                                           | ,                   |                       |                                | B.11 B1               |                                 |                                         |                                                       |                                                |
| Shots Per<br>Foot                                           | Perforation<br>Top  | Perforation<br>Bottom | Bridge Plug<br>Type            | Bridge Plug<br>Set At | Acid,                           | Fracture, Shot, Cer<br>(Amount and Kind | menting Squeeze<br>I of Material Used)                | Record                                         |
|                                                             |                     |                       |                                |                       |                                 |                                         |                                                       |                                                |
|                                                             |                     |                       |                                |                       |                                 |                                         |                                                       |                                                |
|                                                             |                     |                       |                                |                       |                                 |                                         |                                                       |                                                |
|                                                             |                     |                       |                                |                       |                                 |                                         |                                                       |                                                |
| TUBING RECORD:                                              | : Size:             | Set                   | Δ+-                            | Packer At:            |                                 |                                         |                                                       |                                                |
| TODING RECORD:                                              | . 3126.             | Set                   | n.                             | i donei Al.           |                                 |                                         |                                                       |                                                |