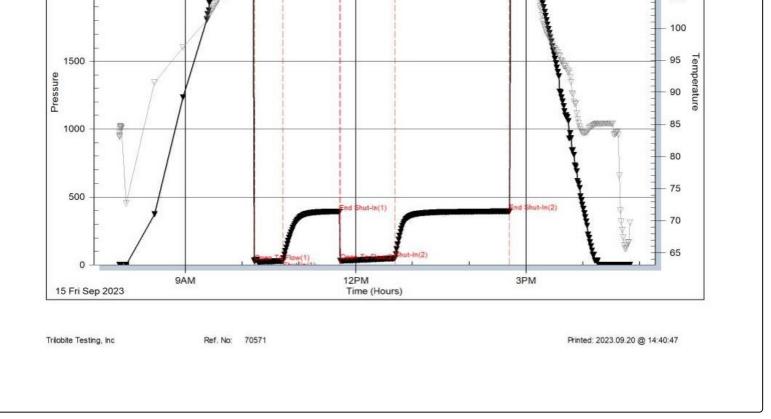

sing. Production casing set at 5255' with 21' shoe joint. Rotated pipe for one hour while circulating. Rigged up cementers and plugged the rat hole with 30 sx and plugged the mouse hole with 20 sx. Cemented in productions casing with 175 sx PRO-C cement, displaced with 127 bbls KCL water. Plug was down at 9:30 AM 9/20/2023 and held at 1500#. Set casing slips and cleared the pits. **DST #1** DST Test Number: 1 Serial #: 8369 Outside Vincent Oil Corp Brow n #3-28 Pressure vs. Time . 8369 Temperature 8369 Pressure 2500 Final Hydro-static 115 110 2000 105

Drilled ahead to 5152' CFS, TOOH for DST #3 5125 to 5152 (Conglomerate Chert) 9/17/2023 At 5152' with DST #3 DST #3 5125 to 5152 (Conglomerate Chert) in progress.

**BHT 115\*F** 

30"-60"-60"-120"

DST #3 5125 to 5152 (Conglomerate Chert)











Printed: 2023.09.20 @ 15:04:56

Trilobite Testing, Inc

Ref. No: 70573









Dolomite ··· Sandstone

# **ACCESSORIES**

## **MINERAL**

- Argillaceous
- Carbonaceous Flakes
- ▲ Chert, dark
- P Pyrite

- Sandy
- Silty Fuhed rhombs of dol or c

## **FOSSIL**

- Bioclastic or Fragmental
- ♦ Brachiopod
- ¬ Coral
- Crinoids
- F Fossils < 20%

#### **STRINGER TEXTURE**

- C Chalky
- e Earthy FX FinexÍn

★ Carb Coal ▼ Brachiopods △ Chert White

Curve Track #01

## **POROSITY TYPE**

- × Intercrystalline
- Φ Interoolitic
- V Vuggy
- P Pinpoint Moldic کہ
- O Organic
- F Fracture
- e Earthy Fenestral

#### **OIL SHOWS**

- Even Stn
- Spotted Stn 50 75 %
- Spotted Stn 25 50 %
- O Spotted Stn 1 25 %
- O Questionable Stn
- D Dead Oil Stn
- Fluorescence

#### **OTHER SYMBOLS**

#### **INTER