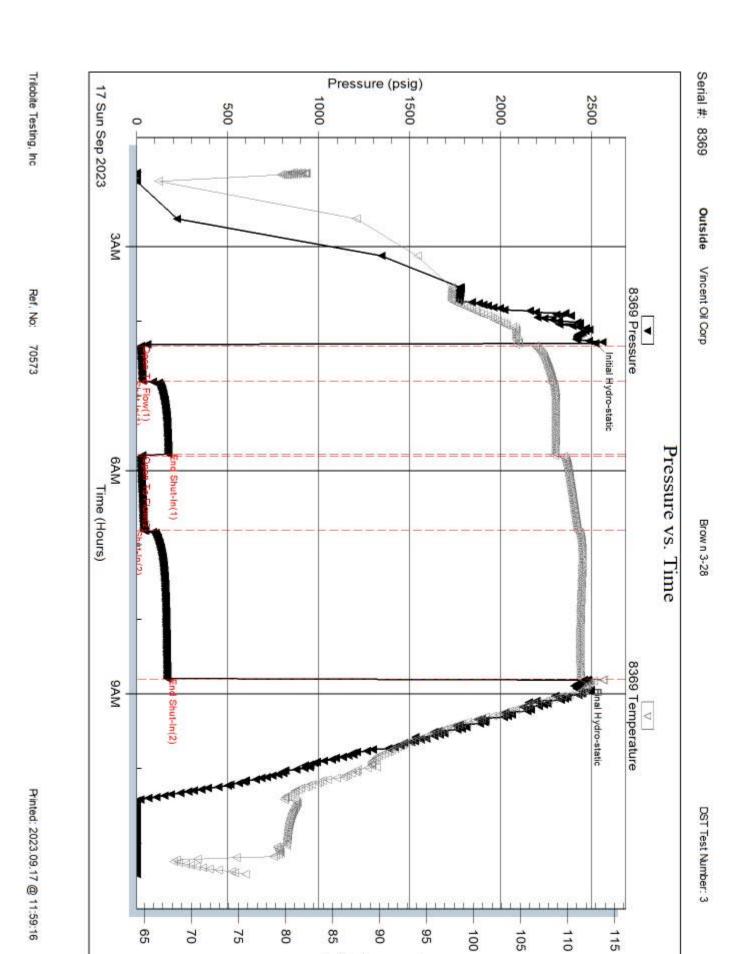

Time | Choke<br>(inches) | Pressure<br>(psig) | Gas Rate<br>(Mcf/d) |
|-------------|--------------|-------------------|--------------------|---------------------|
| 2           | 10           | 0.13              | 4.89               | 7.25                |
| 2           | 20           | 0.13              | 8.26               | 8.51                |
| 2           | 30           | 0.13              | 11.02              | 9.55                |
| 2           | 40           | 0.13              | 13.37              | 10.43               |
| 2           | 50           | 0.13              | 15.62              | 11.28               |
| 2           | 60           | 0.13              | 17.81              | 12.10               |

Trilobite Testing, Inc Ref. No: 70573 Printed: 2023.09.17 @ 11:59:16



Temperature (deg F)





Vincent Oil Corp

28-28S-23W Ford

200 W Douglas Ave #725 Witchita, Ks. 67202

Brown 3-28

Job Ticket: 70574 DST#: 4

ATTN: Tom Dudgeon

Test Start: 2023.09.17 @ 19:54:43

#### **GENERAL INFORMATION:**

Formation: Miss

Deviated: No Whipstock: ft (KB) Test Type: Conventional Bottom Hole (Reset) Tester: Eric Burgess

Time Tool Opened: 22:38:23 Time Test Ended: 05:24:02

Unit No: 80

Interval: 5160.00 ft (KB) To 5175.00 ft (KB) (TVD) Reference Bevations:

2489.00 ft (KB) 2476.00 ft (CF)

Total Depth: 5175.00 ft (KB) (TVD)

KB to GR/CF: 13.00 ft

Hole Diameter: 7.88 inches Hole Condition: Fair

Serial #: 8369 Press@RunDepth: Outside

84.43 psig @

5161.00 ft (KB)

Capacity:

8000.00 psig

Start Date: Start Time: 2023.09.17 19:54:44

End Date: End Time:

Last Calib.: