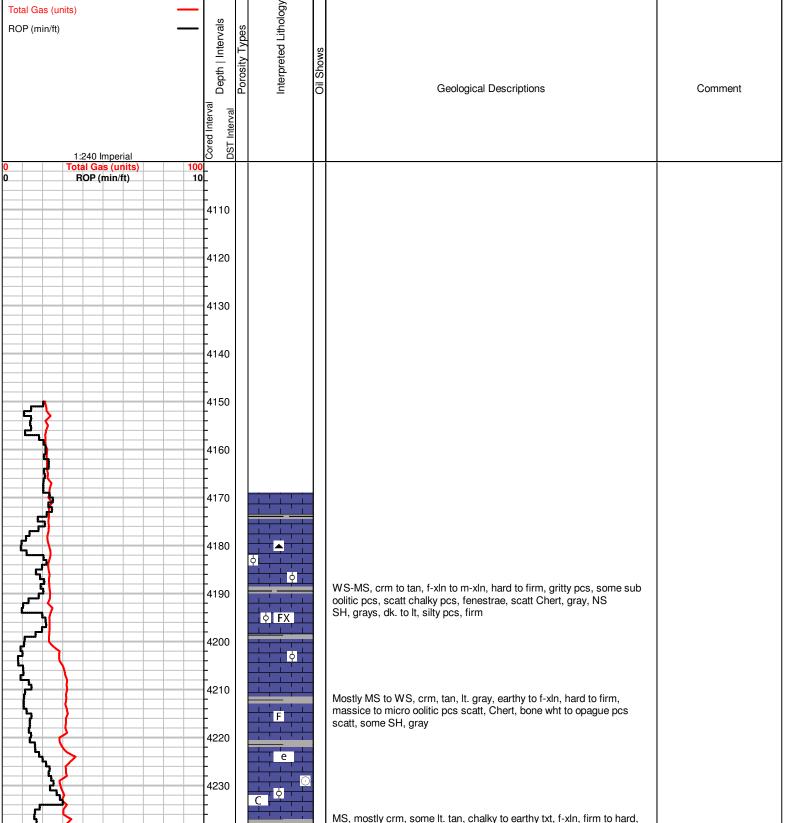

#### Tops

| Name                | Тор  | Datum   |
|---------------------|------|---------|
| Heebner Shale       | 3488 | (-1799) |
| Brown Limestone     | 4424 | (-1935) |
| Lansing-Kansas City | 4434 | (-1945) |
| Stark Shale         | 4773 | (-2283) |
| Base Kansas City    | 4892 | (-2403) |
| Pawnee              | 4984 | (-1405) |
| Cherokee Shale      | 5028 | (-2539) |
| Base Penn Limestone | 5124 | (-2635) |
| Mississippian       | 5144 | (-2655) |
| RTD                 | 5257 | (-2768) |