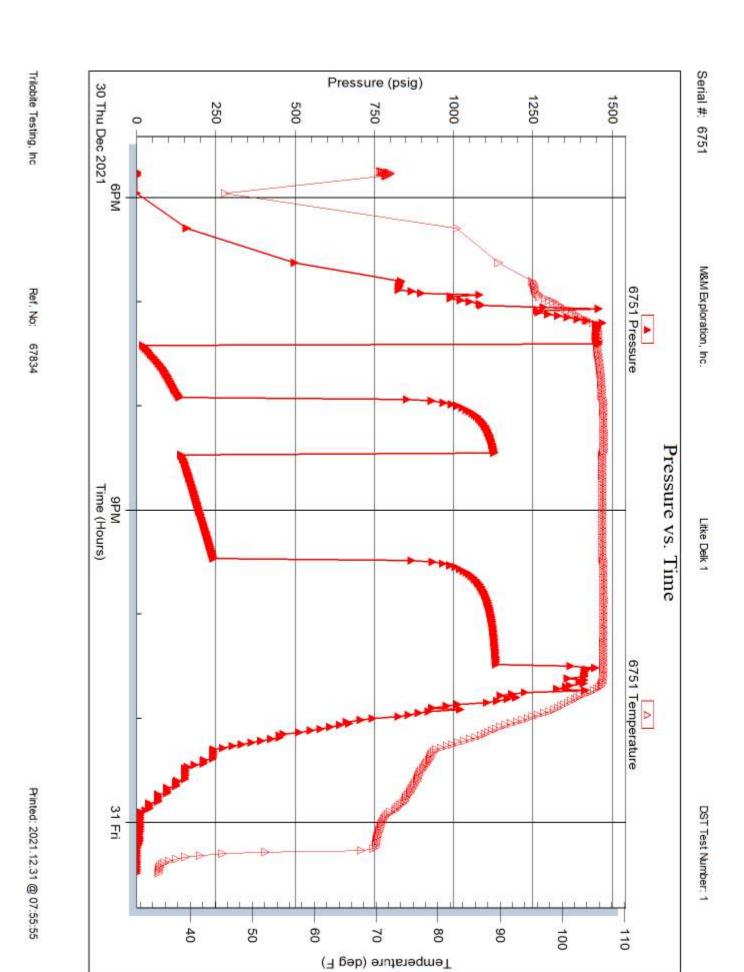

KB to GR/CF: 12.00 ft

Serial #: 8672 Outside

Press@RunDepth: 243.18 psig @ 2945.00 ft (KB)

Start Date: 2021.12.30 End Date: Start Time: 17:45:01 End Time:

00:29:02 Time On Btm: 2021.12.30 @ 19:24:17

Capacity:

2021.12.31

Last Calib.:

1899.12.30

Time Off Btm: 2021.12.30 @ 22:31:47

TEST COMMENT: IF: 30 min., BOB 20 min., 17.5 inches

ISI: 30 min., No blow back FF: 60 min., BOB 22 min., 32 inches

FSI: 60 min.. No blow back

# PRESSURE SUMMARY

| Time   | Pressure | Temp    | Annotation           |
|--------|----------|---------|----------------------|
| (Min.) | (psig)   | (deg F) |                      |
| 0      | 1458.55  | 106.46  | Initial Hydro-static |
| 1      | 19.23    | 105.95  | Open To Flow (1)     |
| 31     | 136.69   | 106.88  | Shut-In(1)           |
| 63     | 1128.16  | 107.10  | End Shut-In(1)       |
| 64     | 139.23   | 106.77  | Open To Flow (2)     |
| 124    | 243.18   | 107.06  | Shut-In(2)           |
| 186    | 1134.46  | 107.11  | End Shut-In(2)       |
| 188    | 1426.81  | 107.13  | Final Hydro-static   |
|        |          |         |                      |
|        |          |         |                      |