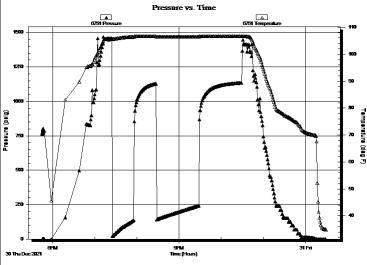

Hole Diameter: 7.80 inches Hole Condition: Good

Serial #: 6751

Total Depth:

Start Time:

Press@RunDepth: ft (KB) Capacity: psig @ psig

Start Date: 2021.12.30 End Date: 2021.12.31 Last Calib.: 1899.12.30

> Time On Btm: 00:29:02 Time Off Btm:

TEST COMMENT: IF: 30 min., BOB 20 min., 17.5 inches

17:45:01

ISI: 30 min., No blow back FF: 60 min., BOB 22 min., 32 inches FSI: 60 min., No blow back

| MAR' | SUM | URE | PRESS |  |
|------|-----|-----|-------|--|
| MAR' | SUM | URE | PRESS |  |

|                     | Time   | Pressure | Temp    | Annotation |
|---------------------|--------|----------|---------|------------|
|                     | (Min.) | (psig)   | (deg F) |            |
|                     |        |          |         |            |
|                     |        |          |         |            |
|                     |        |          |         |            |
| ,                   |        |          |         |            |
|                     |        |          |         |            |
| Temperatura (dea F) |        |          |         |            |
| 3                   |        |          |         |            |
|                     |        |          |         |            |
|                     |        |          |         |            |
|                     |        |          |         |            |
|                     |        |          |         |            |
|                     |        |          |         |            |
|                     |        |          |         |            |
|                     |        |          |         |            |