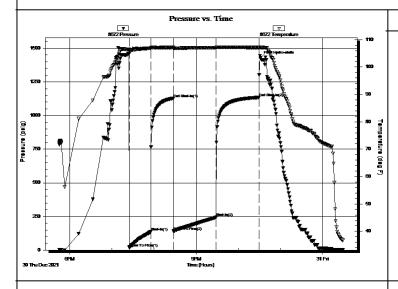

KB to GR/CF: 12.00 ft

Serial #: 8672 Outside

Press@RunDepth: 243.18 psig @ 2945.00 ft (KB)

Start Date: 2021.12.30 End Date: Start Time: 17:45:01 End Time:

00:29:02 Time On Btm: 2021.12.30 @ 19:24:17

Capacity:

2021.12.31

Last Calib.:

1899.12.30

Time Off Btm: 2021.12.30 @ 22:31:47

TEST COMMENT: IF: 30 min., BOB 20 min., 17.5 inches

ISI: 30 min., No blow back FF: 60 min., BOB 22 min., 32 inches

FSI: 60 min.. No blow back

# PRESSURE SUMMARY

| Time   | Pressure | Temp    | Annotation           |
|--------|----------|---------|----------------------|
| (Min.) | (psig)   | (deg F) |                      |
| 0      | 1458.55  | 106.46  | Initial Hydro-static |
| 1      | 19.23    | 105.95  | Open To Flow (1)     |
| 31     | 136.69   | 106.88  | Shut-In(1)           |
| 63     | 1128.16  | 107.10  | End Shut-In(1)       |
| 64     | 139.23   | 106.77  | Open To Flow (2)     |
| 124    | 243.18   | 107.06  | Shut-In(2)           |
| 186    | 1134.46  | 107.11  | End Shut-In(2)       |
| 188    | 1426.81  | 107.13  | Final Hydro-static   |
|        |          |         |                      |
|        |          |         |                      |