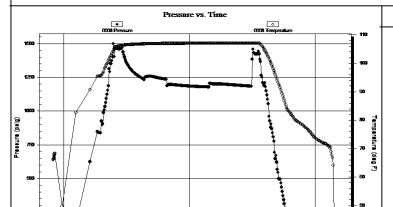

2942.00 ft (KB) To 2955.00 ft (KB) (TVD)

1431.00 ft (KB)

Total Depth: 2970.00 ft (KB) (TVD)

1419.00 ft (CF) KB to GR/CF: 12.00 ft

7.80 inches Hole Condition: Good Hole Diameter:

Serial #: 6668

Interval:

Press@RunDepth: ft (KB) Capacity: psig @ psig

Start Date: 2021.12.30 Last Calib.: 1899.12.30 End Date: 2021.12.31

Start Time: 17:45:01 End Time: Time On Btm: 00:31:02 Time Off Btm:

TEST COMMENT: IF: 30 min., BOB 20 min., 17.5 inches

ISI: 30 min., No blow back FF: 60 min., BOB 22 min., 32 inches FSI: 60 min.. No blow back

#### PRESSURE SUMMARY Annotation Time Pressure Temp (Min.) (psig) (deg F)