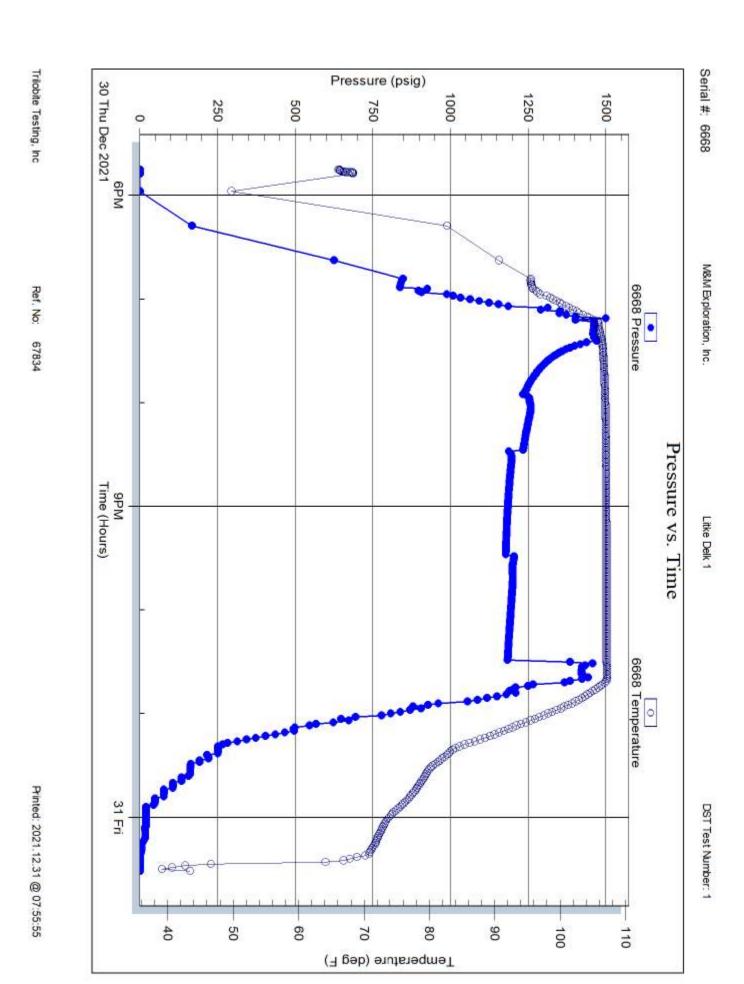

# PRESSURE SUMMARY

| Time   | Pressure | Temp    | Annotation           |
|--------|----------|---------|----------------------|
| (Min.) | (psig)   | (deg F) |                      |
| 0      | 1458.55  | 106.46  | Initial Hydro-static |
| 1      | 19.23    | 105.95  | Open To Flow (1)     |
| 31     | 136.69   | 106.88  | Shut-In(1)           |
| 63     | 1128.16  | 107.10  | End Shut-In(1)       |
| 64     | 139.23   | 106.77  | Open To Flow (2)     |
| 124    | 243.18   | 107.06  | Shut-In(2)           |
| 186    | 1134.46  | 107.11  | End Shut-In(2)       |
| 188    | 1426.81  | 107.13  | Final Hydro-static   |
|        |          |         |                      |
|        |          |         |                      |

#### PRESSURE SUMMARY Annotation Time Pressure Temp (Min.) (psig) (deg F)

# Recovery Description Length (ft) Volume (bbl) 550.00 4.98 muddy water, 5%M, 95%W

9PM Time (Hours)

Gas Rates Choke (inches) Pressure (psig) Gas Rate (Mcf/d)

Trilobite Testing, Inc Ref. No: 67834 Printed: 2021.12.31 @ 07:55:55