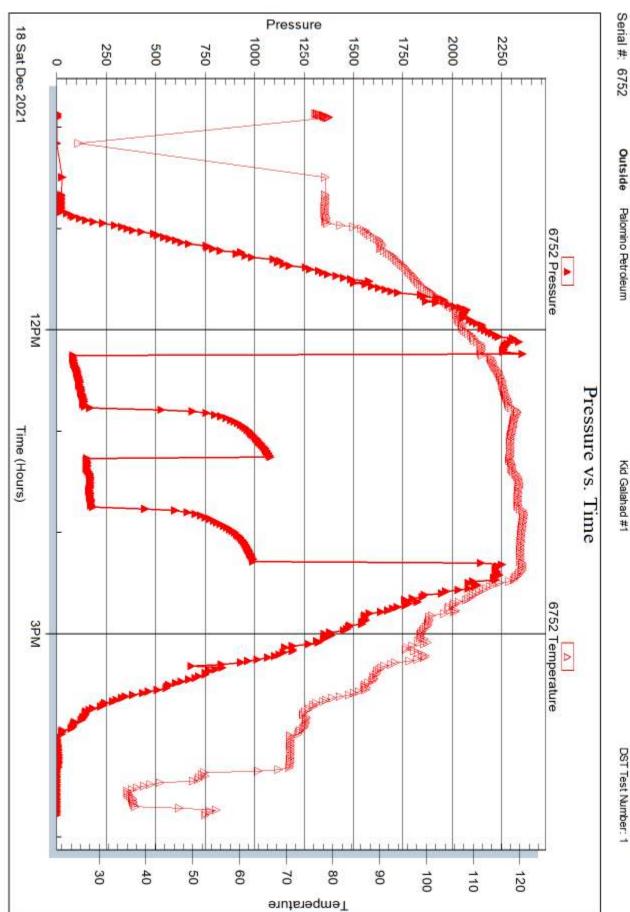

### KOLAR Document ID: 1607060

| Operator Name:          | Lease Name: Well #: |
|-------------------------|---------------------|
| Sec TwpS. R East 🗌 West | County:             |

Page Two

**INSTRUCTIONS:** Show important tops of formations penetrated. Detail all cores. Report all final copies of drill stems tests giving interval tested, time tool open and closed, flowing and shut-in pressures, whether shut-in pressure reached static level, hydrostatic pressures, bottom hole temperature, fluid recovery, and flow rates if gas to surface test, along with final chart(s). Attach extra sheet if more space is needed.

| Drill Stem Tests Taken<br>(Attach Additional Sh                                                                 | acate)                        | Y            | ′es 🗌 No                         |                       |      | og Formatio                   | n (Top), Depth a      | and Datum                                                   | Sample                        |
|-----------------------------------------------------------------------------------------------------------------|-------------------------------|--------------|----------------------------------|-----------------------|------|-------------------------------|-----------------------|-------------------------------------------------------------|-------------------------------|
| Samples Sent to Geolo                                                                                           |                               |              | ⁄es 🗌 No                         | 1                     | Name | Э                             |                       | Тор                                                         | Datum                         |
| Cores Taken<br>Electric Log Run<br>Geologist Report / Mud<br>List All E. Logs Run:                              |                               | □ Y<br>□ Y   | Yes ☐ No<br>Yes ☐ No<br>Yes ☐ No |                       |      |                               |                       |                                                             |                               |
|                                                                                                                 |                               | Rep          | CASING<br>ort all strings set-c  |                       | ] Ne | w Used<br>rmediate, productio | on. etc.              |                                                             |                               |
| Purpose of String                                                                                               | Size Hole<br>Drilled          | Siz          | ze Casing<br>et (In O.D.)        | Weight<br>Lbs. / Ft.  |      | Setting<br>Depth              | Type of<br>Cement     | # Sacks<br>Used                                             | Type and Percent<br>Additives |
|                                                                                                                 |                               |              |                                  |                       |      |                               |                       |                                                             |                               |
|                                                                                                                 |                               |              |                                  |                       |      |                               |                       |                                                             |                               |
| [                                                                                                               |                               |              | ADDITIONAL                       | CEMENTING /           | SQU  | EEZE RECORD                   |                       |                                                             |                               |
| Purpose:                                                                                                        | Depth<br>Top Bottom           | Туре         | e of Cement                      | # Sacks Use           | d    |                               | Type and              | Percent Additives                                           |                               |
| Protect Casing Plug Back TD Plug Off Zone                                                                       |                               |              |                                  |                       |      |                               |                       |                                                             |                               |
| <ol> <li>Did you perform a hydra</li> <li>Does the volume of the</li> <li>Was the hydraulic fracture</li> </ol> | total base fluid of the       | hydraulic fr | acturing treatment               |                       | -    | ☐ Yes<br>ns? ☐ Yes<br>☐ Yes   | No (If No, s          | kip questions 2 ar<br>kip question 3)<br>ill out Page Three |                               |
| Date of first Production/Inj<br>Injection:                                                                      | jection or Resumed Pr         | oduction/    | Producing Meth                   | iod:                  |      | Gas Lift 🗌 O                  | ther <i>(Explain)</i> |                                                             |                               |
| Estimated Production<br>Per 24 Hours                                                                            | Oil                           | Bbls.        | Gas                              | Mcf                   | Wate | er Bb                         | ls.                   | Gas-Oil Ratio                                               | Gravity                       |
| DISPOSITIO                                                                                                      | N OF GAS:                     |              | Ν                                | IETHOD OF COM         | MPLE | TION:                         |                       | PRODUCTIC<br>Top                                            | DN INTERVAL:<br>Bottom        |
| Vented Sold<br>(If vented, Subn                                                                                 | Used on Lease                 |              | Open Hole                        |                       | -    | ·                             | nit ACO-4)            | юр                                                          | Bollom                        |
|                                                                                                                 | foration Perform<br>Top Botto |              | Bridge Plug<br>Type              | Bridge Plug<br>Set At |      | Acid,                         |                       | ementing Squeezend of Material Used)                        |                               |
|                                                                                                                 |                               |              |                                  |                       |      |                               |                       |                                                             |                               |
|                                                                                                                 |                               |              |                                  |                       |      |                               |                       |                                                             |                               |
|                                                                                                                 |                               |              |                                  |                       |      |                               |                       |                                                             |                               |
|                                                                                                                 |                               |              |                                  |                       |      |                               |                       |                                                             |                               |
| TUBING RECORD:                                                                                                  | Size:                         | Set At:      |                                  | Packer At:            |      |                               |                       |                                                             |                               |