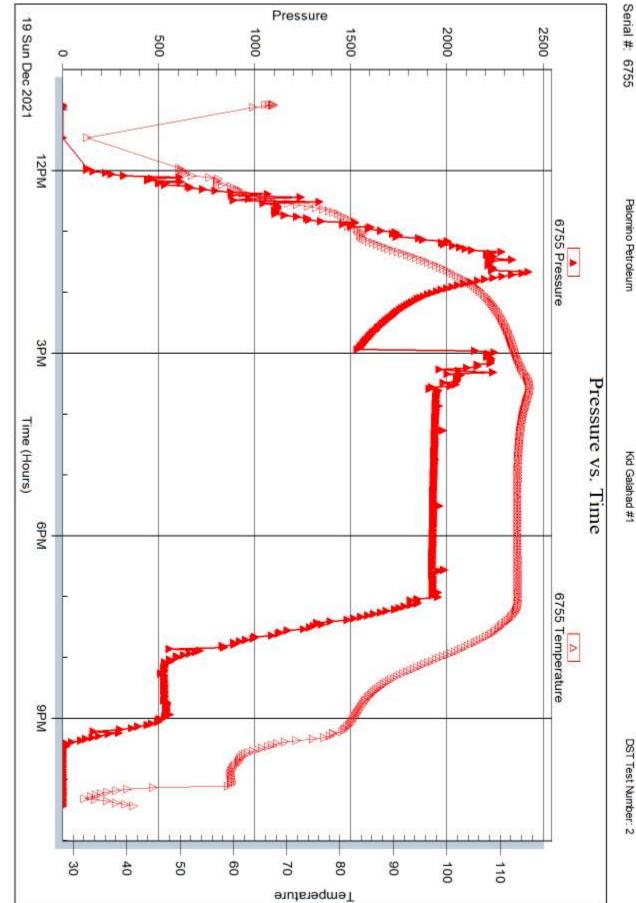

### KOLAR Document ID: 1607060

| Operator Name:          | Lease Name: Well #: |
|-------------------------|---------------------|
| Sec TwpS. R East 🗌 West | County:             |

Page Two

**INSTRUCTIONS:** Show important tops of formations penetrated. Detail all cores. Report all final copies of drill stems tests giving interval tested, time tool open and closed, flowing and shut-in pressures, whether shut-in pressure reached static level, hydrostatic pressures, bottom hole temperature, fluid recovery, and flow rates if gas to surface test, along with final chart(s). Attach extra sheet if more space is needed.

| Drill Stem Tests Taken<br>(Attach Additional Sh                                                                 | acate)                        | Y            | ′es 🗌 No                         |                       |      | og Formatio                   | n (Top), Depth a      | and Datum                                                   | Sample                        |
|-----------------------------------------------------------------------------------------------------------------|-------------------------------|--------------|----------------------------------|-----------------------|------|-------------------------------|-----------------------|-------------------------------------------------------------|-------------------------------|
| Samples Sent to Geolo                                                                                           |                               |              | ⁄es 🗌 No                         | 1                     | Name | Э                             |                       | Тор                                                         | Datum                         |
| Cores Taken<br>Electric Log Run<br>Geologist Report / Mud<br>List All E. Logs Run:                              |                               | □ Y<br>□ Y   | Yes ☐ No<br>Yes ☐ No<br>Yes ☐ No |                       |      |                               |                       |                                                             |                               |
|                                                                                                                 |                               | Rep          | CASING<br>ort all strings set-c  |                       | ] Ne | w Used<br>rmediate, productio | on. etc.              |                                                             |                               |
| Purpose of String                                                                                               | Size Hole<br>Drilled          | Siz          | ze Casing<br>et (In O.D.)        | Weight<br>Lbs. / Ft.  |      | Setting<br>Depth              | Type of<br>Cement     | # Sacks<br>Used                                             | Type and Percent<br>Additives |
|                                                                                                                 |                               |              |                                  |                       |      |                               |                       |                                                             |                               |
|                                                                                                                 |                               |              |                                  |                       |      |                               |                       |                                                             |                               |
| [                                                                                                               |                               |              | ADDITIONAL                       | CEMENTING /           | SQU  | EEZE RECORD                   |                       |                                                             |                               |
| Purpose:                                                                                                        | Depth<br>Top Bottom           | Туре         | e of Cement                      | # Sacks Use           | d    |                               | Type and              | Percent Additives                                           |                               |
| Protect Casing Plug Back TD Plug Off Zone                                                                       |                               |              |                                  |                       |      |                               |                       |                                                             |                               |
| <ol> <li>Did you perform a hydra</li> <li>Does the volume of the</li> <li>Was the hydraulic fracture</li> </ol> | total base fluid of the       | hydraulic fr | acturing treatment               |                       | -    | ☐ Yes<br>ns? ☐ Yes<br>☐ Yes   | No (If No, s          | kip questions 2 ar<br>kip question 3)<br>ill out Page Three |                               |
| Date of first Production/Inj<br>Injection:                                                                      | jection or Resumed Pr         | oduction/    | Producing Meth                   | iod:                  |      | Gas Lift 🗌 O                  | ther <i>(Explain)</i> |                                                             |                               |
| Estimated Production<br>Per 24 Hours                                                                            | Oil                           | Bbls.        | Gas                              | Mcf                   | Wate | er Bb                         | ls.                   | Gas-Oil Ratio                                               | Gravity                       |
| DISPOSITIO                                                                                                      | N OF GAS:                     |              | Ν                                | IETHOD OF COM         | MPLE | TION:                         |                       | PRODUCTIC<br>Top                                            | DN INTERVAL:<br>Bottom        |
| Vented Sold<br>(If vented, Subn                                                                                 | Used on Lease                 |              | Open Hole                        |                       | -    | ·                             | nit ACO-4)            | юр                                                          | Bollom                        |
|                                                                                                                 | foration Perform<br>Top Botto |              | Bridge Plug<br>Type              | Bridge Plug<br>Set At |      | Acid,                         |                       | ementing Squeezend of Material Used)                        |                               |
|                                                                                                                 |                               |              |                                  |                       |      |                               |                       |                                                             |                               |
|                                                                                                                 |                               |              |                                  |                       |      |                               |                       |                                                             |                               |
|                                                                                                                 |                               |              |                                  |                       |      |                               |                       |                                                             |                               |
|                                                                                                                 |                               |              |                                  |                       |      |                               |                       |                                                             |                               |
| TUBING RECORD:                                                                                                  | Size:                         | Set At:      |                                  | Packer At:            |      |                               |                       |                                                             |                               |