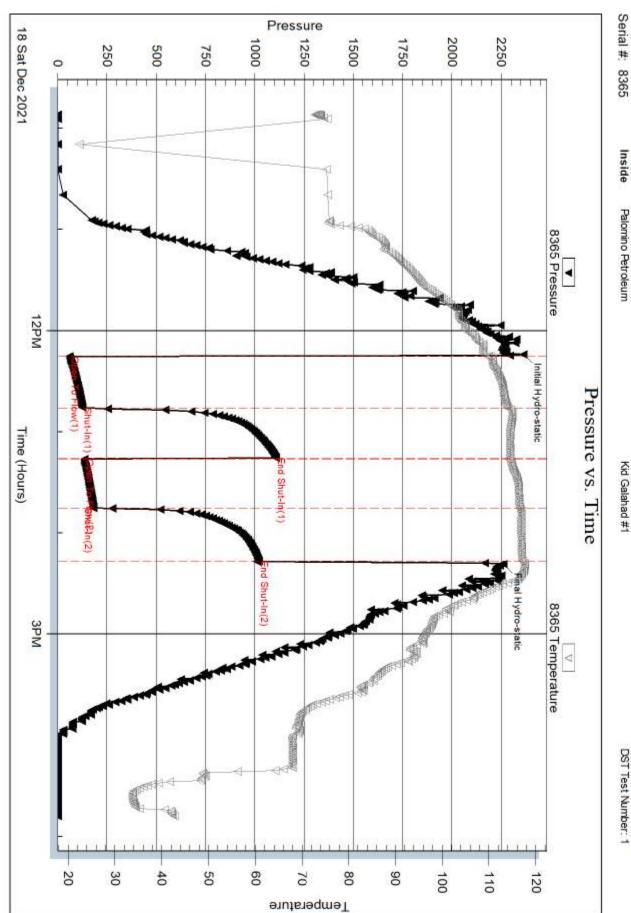

### KOLAR Document ID: 1607060

| Operator Name:          | Lease Name: Well #: |
|-------------------------|---------------------|
| Sec TwpS. R East 🗌 West | County:             |

Page Two

**INSTRUCTIONS:** Show important tops of formations penetrated. Detail all cores. Report all final copies of drill stems tests giving interval tested, time tool open and closed, flowing and shut-in pressures, whether shut-in pressure reached static level, hydrostatic pressures, bottom hole temperature, fluid recovery, and flow rates if gas to surface test, along with final chart(s). Attach extra sheet if more space is needed.