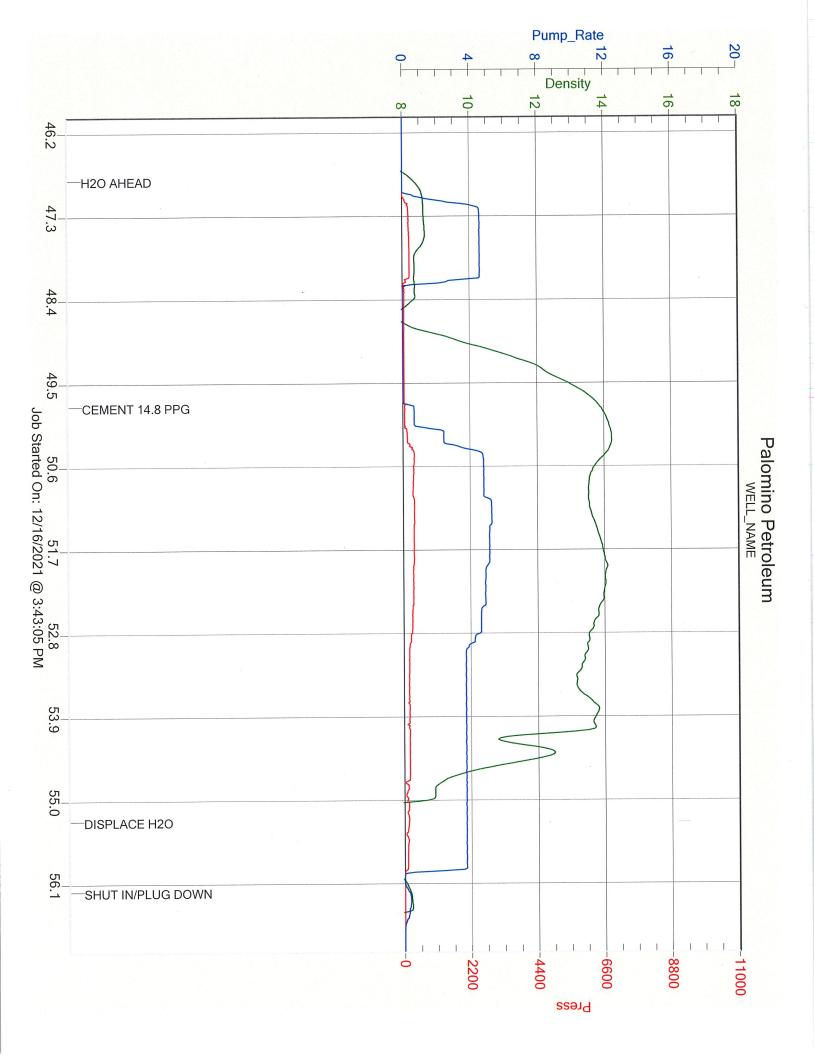

S

Remit To: Hurricane Services, Inc. 250 N. Water, Suite 200 Wichita, KS 67202 316-303-9515

| Customer:                    | Invoice Da | ate:      | 12/20/2021  |
|------------------------------|------------|-----------|-------------|
| PALOMINO PETROLEUM INC       | Invoice    |           | 0357830     |
| 4924 SE 84TH ST              | Lease Nar  | ne:       | Kid Galahad |
| NEWTON, KS 67114-8827        | Wel        | I #:      | 1 (New)     |
|                              | Cour       | •         | Ness, Ks    |
|                              | Job Numb   |           | WP2239      |
|                              | Distr      | rict:     | Pratt       |
| Date/Description             | HRS/QTY    | Rate      | Total       |
| Longstring                   | 0.000      | 0.000     | 0.00        |
| H-CON                        | 125.000    | 19.320    | 2,415.00    |
| H-Long                       | 100.000    | 25.760    | 2,576.00    |
| 5 1/2" Floatshoe-Flapper AFU | 1.000      | 345.000   | 345.00      |
| 5 1/2" LD Plug & Baffle      | 1.000      | 322.000   | 322.00      |
| 5 1/2" Port Collar           | 1.000      | 3,220.000 | 3,220.00    |
| Cement baskets 5 1/2"        | 2.000      | 276.000   | 552.00      |
| 5 1/2" Turbolizers           | 10.000     | 73.600    | 736.00      |
| Mud flush                    | 500.000    | 0.920     | 460.00      |
| Liquid KCL Substitute 2      | 1.000      | 18.400    | 18.40       |
| Light Eq Mileage             | 52.000     | 1.840     | 95.68       |
| Heavy Eq Mileage             | 52.000     | 3.680     | 191.36      |
| Ton Mileage                  | 551.000    | 1.380     | 760.38      |
| Depth Charge 4001'-5000'     | 1.000      | 2,300.000 | 2,300.00    |
| Cement Plug Container        | 1.000      | 230.000   | 230.00      |
| Cement Data Acquisition      | 1.000      | 230.000   | 230.00      |
|                              |            |           |             |