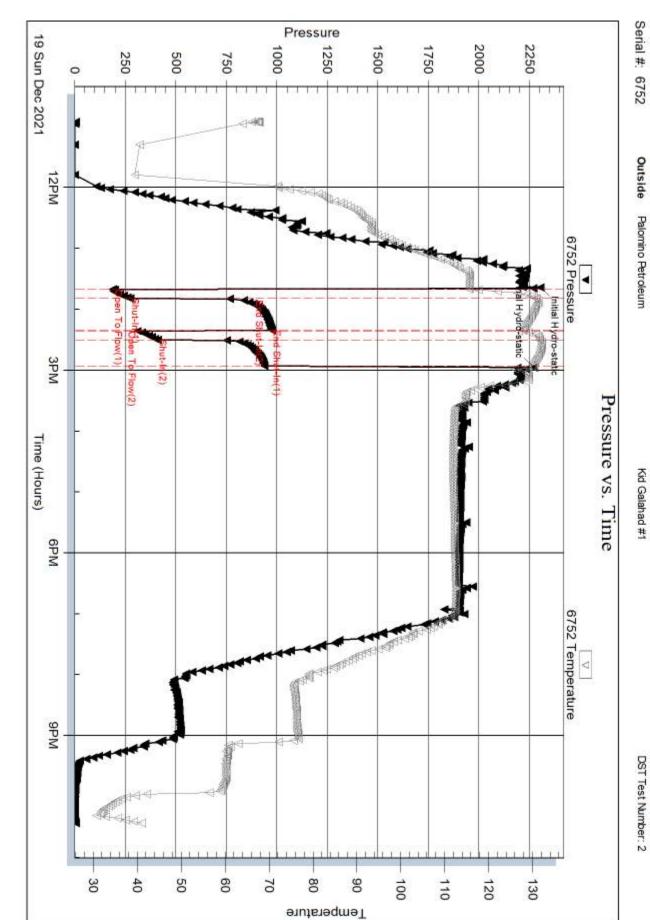

### KOLAR Document ID: 1607060

| Operator Name:          | Lease Name: Well #: |
|-------------------------|---------------------|
| Sec TwpS. R East 🗌 West | County:             |

Page Two

**INSTRUCTIONS:** Show important tops of formations penetrated. Detail all cores. Report all final copies of drill stems tests giving interval tested, time tool open and closed, flowing and shut-in pressures, whether shut-in pressure reached static level, hydrostatic pressures, bottom hole temperature, fluid recovery, and flow rates if gas to surface test, along with final chart(s). Attach extra sheet if more space is needed.

| Drill Stem Tests Taken<br>(Attach Additional Sh                                                                 | acate)                        | Y            | ′es 🗌 No                         |                       |      | og Formatio                   | n (Top), Depth a      | and Datum                                                   | Sample                        |
|-----------------------------------------------------------------------------------------------------------------|-------------------------------|--------------|----------------------------------|-----------------------|------|-------------------------------|-----------------------|-------------------------------------------------------------|-------------------------------|
| Samples Sent to Geolo                                                                                           |                               |              | ⁄es 🗌 No                         | 1                     | Name | Э                             |                       | Тор                                                         | Datum                         |
| Cores Taken<br>Electric Log Run<br>Geologist Report / Mud<br>List All E. Logs Run:                              |                               | □ Y<br>□ Y   | Yes ☐ No<br>Yes ☐ No<br>Yes ☐ No |                       |      |                               |                       |                                                             |                               |
|                                                                                                                 |                               | Rep          | CASING<br>ort all strings set-c  |                       | ] Ne | w Used<br>rmediate, productio | on. etc.              |                                                             |                               |
| Purpose of String                                                                                               | Size Hole<br>Drilled          | Siz          | ze Casing<br>et (In O.D.)        | Weight<br>Lbs. / Ft.  |      | Setting<br>Depth              | Type of<br>Cement     | # Sacks<br>Used                                             | Type and Percent<br>Additives |
|                                                                                                                 |                               |              |                                  |                       |      |                               |                       |                                                             |                               |
|                                                                                                                 |                               |              |                                  |                       |      |                               |                       |                                                             |                               |
| [                                                                                                               |                               |              | ADDITIONAL                       | CEMENTING /           | SQU  | EEZE RECORD                   |                       |                                                             |                               |
| Purpose:                                                                                                        | Depth<br>Top Bottom           | Туре         | e of Cement                      | # Sacks Use           | d    |                               | Type and              | Percent Additives                                           |                               |
| Protect Casing Plug Back TD Plug Off Zone                                                                       |                               |              |                                  |                       |      |                               |                       |                                                             |                               |
| <ol> <li>Did you perform a hydra</li> <li>Does the volume of the</li> <li>Was the hydraulic fracture</li> </ol> | total base fluid of the       | hydraulic fr | acturing treatment               |                       | -    | ☐ Yes<br>ns? ☐ Yes<br>☐ Yes   | No (If No, s          | kip questions 2 ar<br>kip question 3)<br>ill out Page Three |                               |
| Date of first Production/Inj<br>Injection:                                                                      | jection or Resumed Pr         | oduction/    | Producing Meth                   | iod:                  |      | Gas Lift 🗌 O                  | ther <i>(Explain)</i> |                                                             |                               |
| Estimated Production<br>Per 24 Hours                                                                            | Oil                           | Bbls.        | Gas                              | Mcf                   | Wate | er Bb                         | ls.                   | Gas-Oil Ratio                                               | Gravity                       |
| DISPOSITIO                                                                                                      | N OF GAS:                     |              | Ν                                | IETHOD OF COM         | MPLE | TION:                         |                       | PRODUCTIC<br>Top                                            | DN INTERVAL:<br>Bottom        |
| Vented Sold<br>(If vented, Subn                                                                                 | Used on Lease                 |              | Open Hole                        |                       | -    | ·                             | nit ACO-4)            | юр                                                          | Bollom                        |
|                                                                                                                 | foration Perform<br>Top Botto |              | Bridge Plug<br>Type              | Bridge Plug<br>Set At |      | Acid,                         |                       | ementing Squeezend of Material Used)                        |                               |
|                                                                                                                 |                               |              |                                  |                       |      |                               |                       |                                                             |                               |
|                                                                                                                 |                               |              |                                  |                       |      |                               |                       |                                                             |                               |
|                                                                                                                 |                               |              |                                  |                       |      |                               |                       |                                                             |                               |
|                                                                                                                 |                               |              |                                  |                       |      |                               |                       |                                                             |                               |
| TUBING RECORD:                                                                                                  | Size:                         | Set At:      |                                  | Packer At:            |      |                               |                       |                                                             |                               |