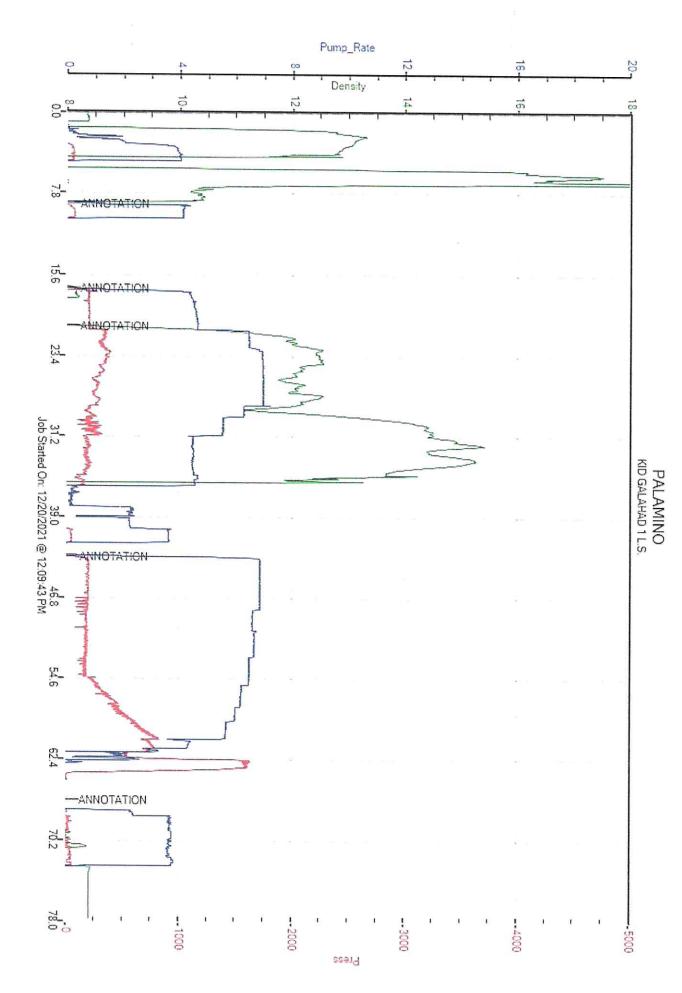

S

Remit To: Hurricane Services, Inc. 250 N. Water, Suite 200 Wichita, KS 67202 316-303-9515

| Customer:                    | Invoice Da | ate:      | 12/20/2021  |
|------------------------------|------------|-----------|-------------|
| PALOMINO PETROLEUM INC       | Invoice    |           | 0357830     |
| 4924 SE 84TH ST              | Lease Nar  | ne:       | Kid Galahad |
| NEWTON, KS 67114-8827        | Wel        | I #:      | 1 (New)     |
|                              | Cour       | •         | Ness, Ks    |
|                              | Job Numb   |           | WP2239      |
|                              | Distr      | rict:     | Pratt       |
| Date/Description             | HRS/QTY    | Rate      | Total       |
| Longstring                   | 0.000      | 0.000     | 0.00        |
| H-CON                        | 125.000    | 19.320    | 2,415.00    |
| H-Long                       | 100.000    | 25.760    | 2,576.00    |
| 5 1/2" Floatshoe-Flapper AFU | 1.000      | 345.000   | 345.00      |
| 5 1/2" LD Plug & Baffle      | 1.000      | 322.000   | 322.00      |
| 5 1/2" Port Collar           | 1.000      | 3,220.000 | 3,220.00    |
| Cement baskets 5 1/2"        | 2.000      | 276.000   | 552.00      |
| 5 1/2" Turbolizers           | 10.000     | 73.600    | 736.00      |
| Mud flush                    | 500.000    | 0.920     | 460.00      |
| Liquid KCL Substitute 2      | 1.000      | 18.400    | 18.40       |
| Light Eq Mileage             | 52.000     | 1.840     | 95.68       |
| Heavy Eq Mileage             | 52.000     | 3.680     | 191.36      |
| Ton Mileage                  | 551.000    | 1.380     | 760.38      |
| Depth Charge 4001'-5000'     | 1.000      | 2,300.000 | 2,300.00    |
| Cement Plug Container        | 1.000      | 230.000   | 230.00      |
| Cement Data Acquisition      | 1.000      | 230.000   | 230.00      |
|                              |            |           |             |