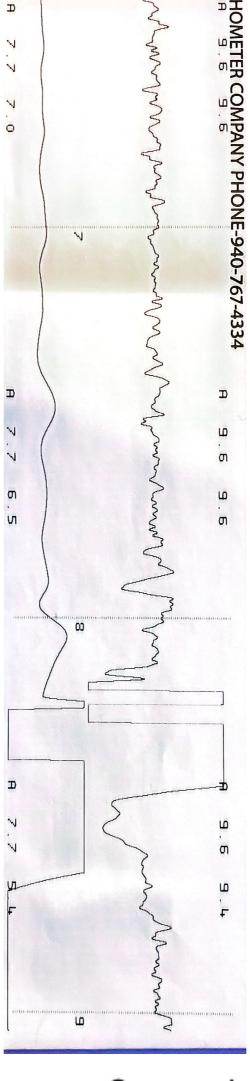

KCC District Office #3 - 137 E. 21st St., Chanute, KS 66720

KCC District Office #4 - 2301 E. 13th Street, Hays, KS 67601-2651

|                                     | PRODUCTION RATE          | ΔΡ            | CASING PRESSURE                  | 501 'J' 11 'A' #7 -1  | ECHOMETER COMPANY PHONE-940-767-4334 |
|-------------------------------------|--------------------------|---------------|----------------------------------|-----------------------|--------------------------------------|
|                                     | SBHP<br>PROD RATE EFF, % | PBHP          | DISTANCE TO LIQUID 2.132         | 7007                  | -940-767-4334                        |
| LIQUID LEVEL A: 7.7<br>P-P 0.110 mV |                          | P-P 0, 037 mV | ODIET WELL  OPPER COLLARS A: 9.6 | 12/19/2023 14: 39: 19 |                                      |
| 12. 4<br>VOLTS                      |                          |               | PULSE<br>GENERALIE               |                       |                                      |
|                                     |                          |               | Marina                           | 5                     |                                      |