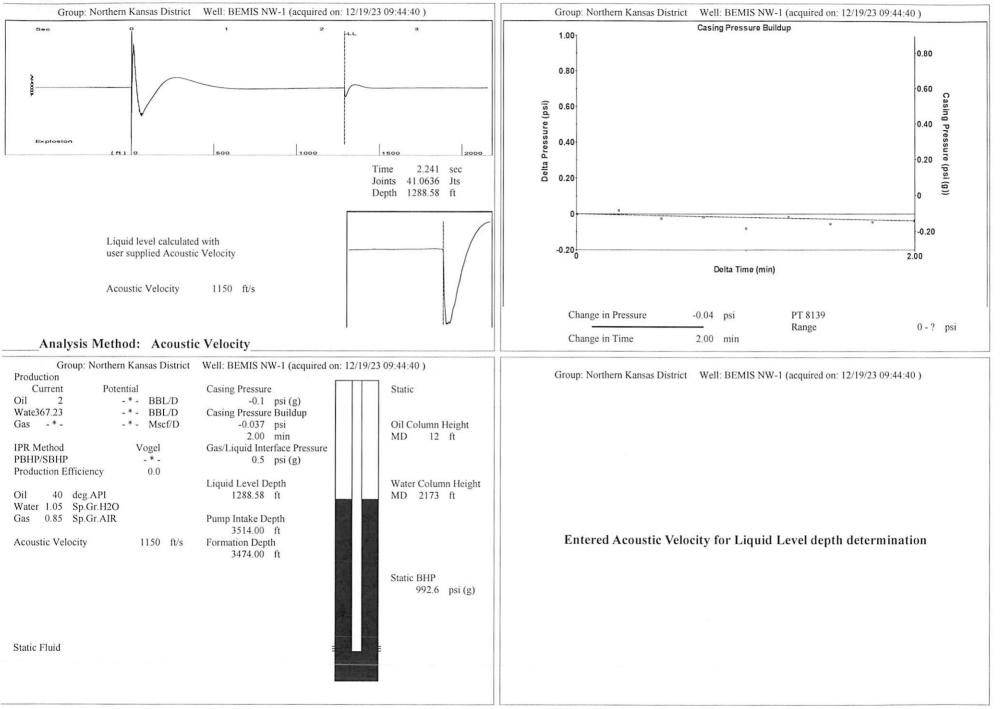

### 01/02/2024

Kevin Renk E & B Natural Resources Management Corp. 2501 280TH AVE HAYS, KS 67601-9598

Re: Temporary Abandonment API 15-051-25458-00-00 BEMIS NW 1 NW/4 Sec.28-11S-17W Ellis County, Kansas