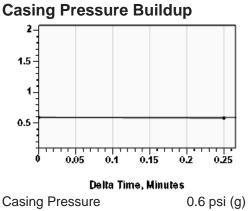

### Static Shot 12/19/2023 01:34:09PM

Casing Pressure 0.6 psi (g)
Buildup -0.0 psi (g)
Buildup Time 15 sec
Gas Gravity

# **Casing Pressure**

Pressure 0.6 psi (g)