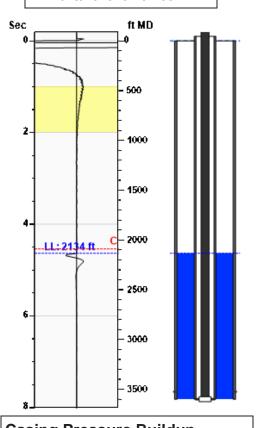

# **Manually Entered Production**

Liquid Level 3600 ft Percent Liquid 100.00%

# Static Bottomhole Pressure \*.\* psi (g) @ \*.\* ft TVD

Static Liquid Level
Oil Column Height
Water Column Height
2134 ft MD
\*.\* ft MD
\*.\* ft MD

# **Pressure Profile (TVD)** 0.5 -0.5 psi (g)

# Comments and Recommendations

Acoustic Test