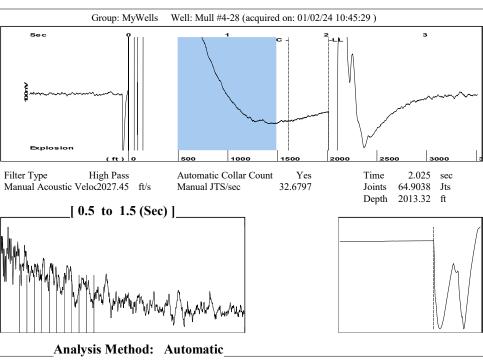

| KCC Dist            | KCC District Office #1 - 210 E. Frontview, Suite A, Dodge                             |              |                                     |                                                                 | City, KS 67801             |                           |  |
|                                                               |                     | KCC Dietrict Office #2 - 3450 N. Pock Poad Building 600, Suite 601, Wichita, KS 67226 |              |                                     |                                                                 |                            | Phone 620.682.7933        |  |

KCC District Office #3 - 137 E. 21st St., Chanute, KS 66720

KCC District Office #4 - 2301 E. 13th Street, Hays, KS 67601-2651









Conservation Division District Office No. 1 210 E. Frontview, Suite A Dodge City, KS 67801



Phone: 620-682-7933 http://kcc.ks.gov/

Laura Kelly, Governor

Andrew J. French, Chairperson Dwight D. Keen, Commissioner Annie Kuether, Commissioner

## 01/04/2024

MELODY FLETCHER
Oil Producers, Inc. of Kansas
1710 WATERFRONT PKWY
WICHITA, KS 67206-6603

Re: Temporary Abandonment API 15-081-21598-00-00 MULL 4-28 NE/4 Sec.28-29S-33W Haskell County, Kansas

## Dear MELODY FLETCHER:

"Your temporary abandonment (TA) application for the well listed above has been approved. In accordance with K.A.R. 82-3-111 the TA status of this well will expire 01/04/2025.

- \* If you return this well to service or plug it, please notify the District Office.
- \* If you sell this well you are required to f