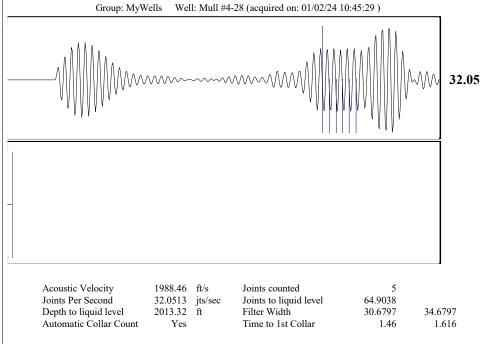

| KCC Dist            | KCC District Office #1 - 210 E. Frontview, Suite A, Dodge                             |              |                                     |                                                                 | City, KS 67801             |                           |  |
|                                                               |                     | KCC Dietrict Office #2 - 3450 N. Pock Poad Building 600, Suite 601, Wichita, KS 67226 |              |                                     |                                                                 |                            | Phone 620.682.7933        |  |

KCC District Office #3 - 137 E. 21st St., Chanute, KS 66720

KCC District Office #4 - 2301 E. 13th Street, Hays, KS 67601-2651









Conservation Division District Office No. 1 210 E. Frontview, Suite A Dodge City, KS 67801



Phone: 620-682-7933 http://kcc.ks.gov/

Laura Kelly, Governor

Andrew J. French, Chairperson Dwight D. Keen, Commissioner Annie Kuether, Commissioner

## 01/04/2024

MELODY FLETCHER
Oil Producers, Inc. of Kansas
1710 WATERFRONT PKWY
WICHITA, KS 67206-6603

Re: Temporary Abandonment API 15-081-21598-00-00 MULL 4-28 NE/4 Sec.28-29S-33W Haskell County, Kansas

## Dear MELODY FLETCHER:

"Your temporary abandonment (TA) application for the well listed above has been approved. In accordance with K.A.R. 82-3-111 the TA status of this well will expire 01/04/2025.

- \* If you return this well to service or plug it, please notify the District Office.
- \* If you sell this well you are required to file a