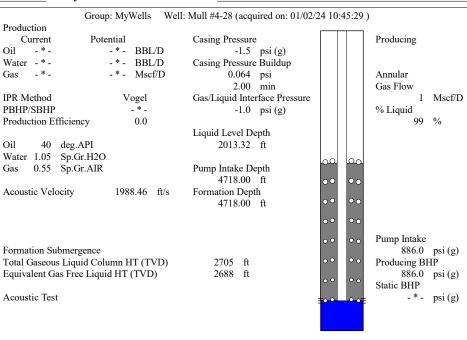

| KCC Dist            | KCC District Office #1 - 210 E. Frontview, Suite A, Dodge                             |              |                                     |                                                                 | City, KS 67801             |                           |  |
|                                                               |                     | KCC Dietrict Office #2 - 3450 N. Pock Poad Building 600, Suite 601, Wichita, KS 67226 |              |                                     |                                                                 |                            | Phone 620.682.7933        |  |

KCC District Office #3 - 137 E. 21st St., Chanute, KS 66720

KCC District Office #4 - 2301 E. 13th Street, Hays, KS 67601-2651









Conservation Division District Office No. 1 210 E. Frontview, Suite A Dodge City, KS 67801



Phone: 620-682-7933 http://kcc.ks.gov/

Laura Kelly, Governor

Andrew J. French, Chairperson Dwight D. Keen, Commissioner Annie Kuether, Commissioner

## 01/04/2024

MELODY FLETCHER
Oil Producers, Inc. of Kansas
1710 WATERFRONT PKWY
WICHITA, KS 67206-6603

Re: Temporary Abandonment API 15-081-21598-00-00 MULL 4-28 NE/4 Sec.28-29S-33W Haskell County, Kansas

## Dear MELODY FLETCHER:

"Your temporary abandonment (TA) application for the well listed above has been approved. In accordance with K.A.R. 82-3-111 the TA status of this well will expire 01/04/2025.

- \* If you return this well to service or plug it, please notify the District Office.
- \* If you sell this well you are required to file