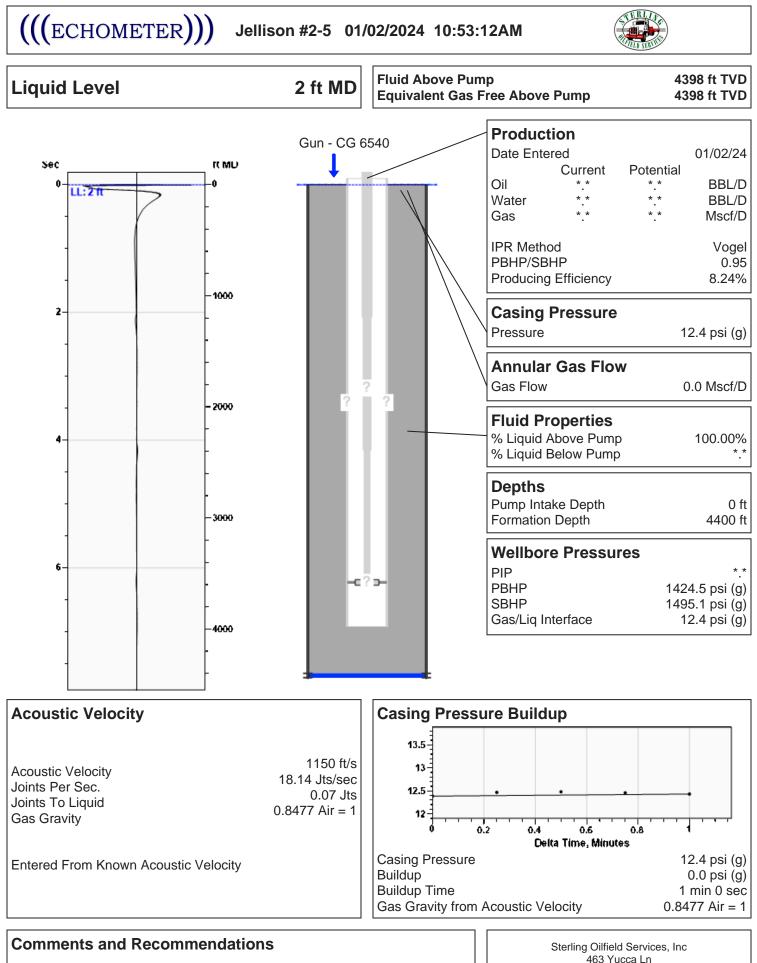

Jellison 2-5 Shot #3 - Acoustic Test

463 Yucca Ln P.O. Box 1006 Pratt, KS 67124 (620) 672-9508 Conservation Division District Office No. 1 210 E. Frontview, Suite A Dodge City, KS 67801

Phone: 620-682-7933 http://kcc.ks.gov/