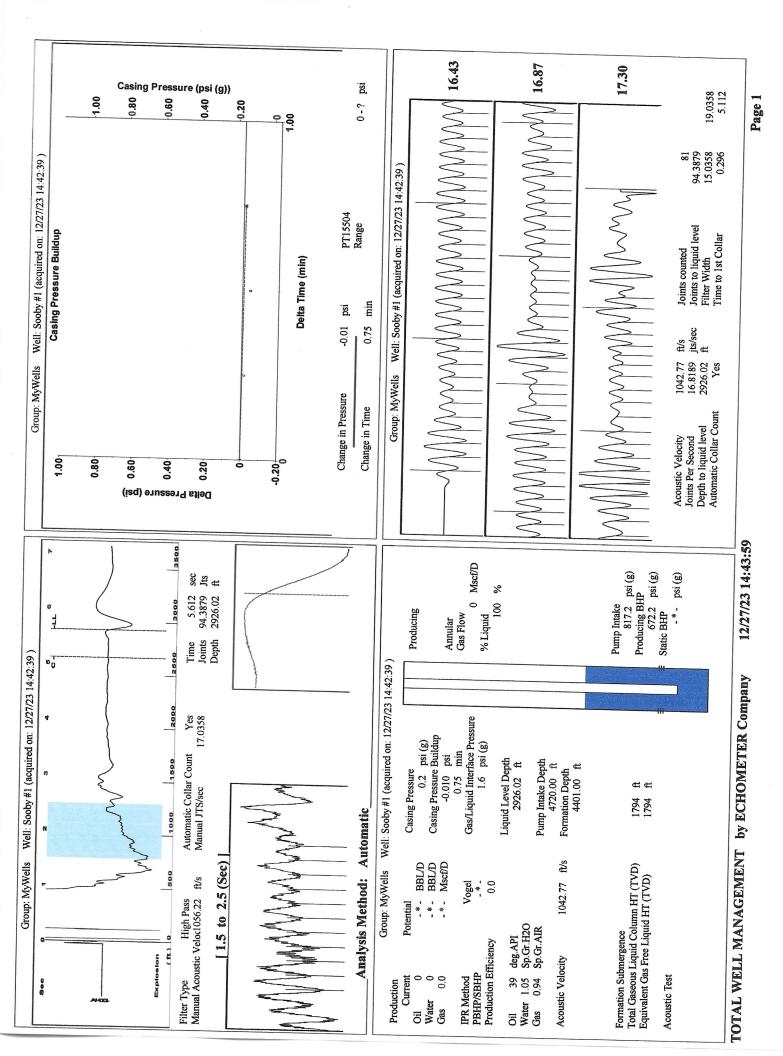

| KCC Distri          | KCC District Office #1 - 210 E. Frontview, Suit |            |                                                                                  |                                                       | Phone 620.682.7933   |                         |  |
|                                                                                                           | KCC Distri          | KCC District Office #2 - 3450 N. Rock Road,     |            |                                                                                  | Suite 601, Wichita. KS 67                             | Phone 316.337.7400   |                         |  |

KCC District Office #3 - 137 E. 21st St., Chanute, KS 66720

KCC District Office #4 - 2301 E. 13th Street, Hays, KS 67601-2651



Conservation Division District Office No. 1 210 E. Frontview, Suite A Dodge City, KS 67801



Phone: 620-682-7933 http://kcc.ks.gov/

Laura Kelly, Governor

Andrew J. French, Chairperson Dwight D. Keen, Commissioner Annie Kuether, Commissioner

## 01/04/2024

Catherine H Stucky Hartman Oil Co., Inc. 10500 E BERKELEY SQ PKWY STE 100 WICHITA, KS 67206-6816

Re: Temporary Abandonment API 15-055-10063-00-00 SOOBY 1 NW/4 Sec.27-22S-33W Finney County, Kansas

## Dear Catherine H Stucky:

"Your temporary abandonment (TA) application for the well listed above has been approved. In accordance with K.A.R. 82-3-111 the TA status of this well will expire 01/04/2025.

- \* If you return this well to service or plug it, please notify the District Office.
- \* If you sell this well you are required to