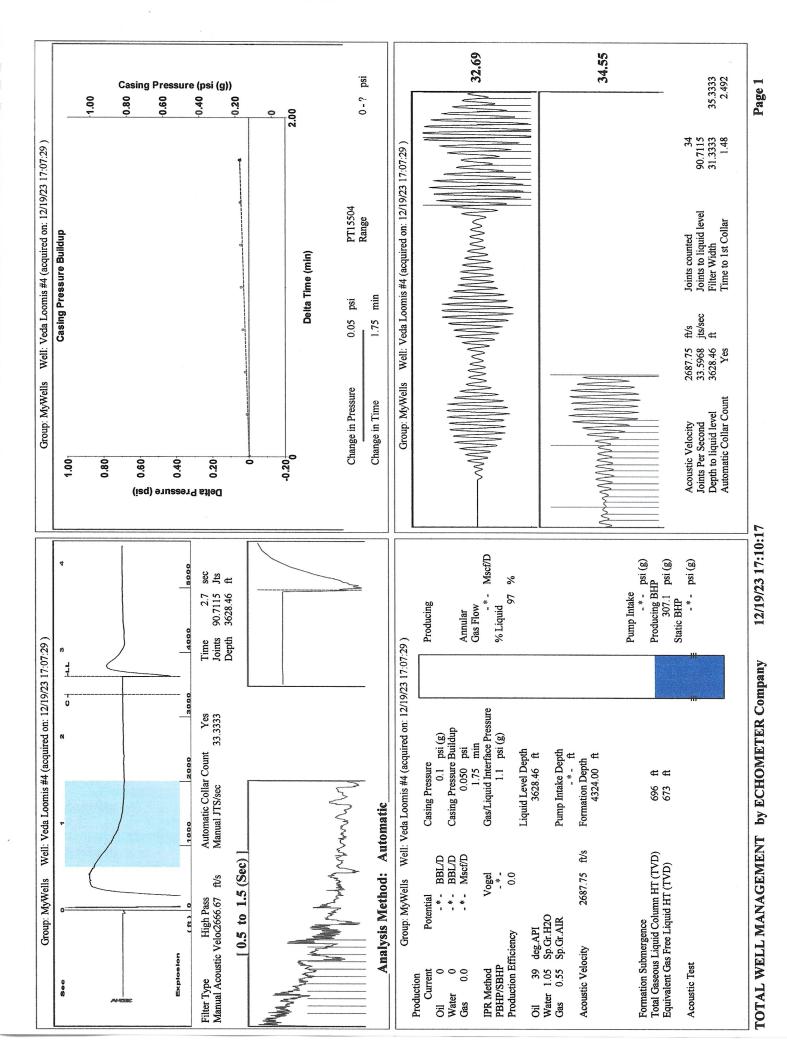

| KCC Distri          | KCC District Office #1 - 210 E. Frontview, Suit |            |                                                                                  |                                                       | Phone 620.682.7933   |                         |  |
|                                                                                                           | KCC Distri          | KCC District Office #2 - 3450 N. Rock Road,     |            |                                                                                  | Suite 601, Wichita. KS 67                             | Phone 316.337.7400   |                         |  |

KCC District Office #3 - 137 E. 21st St., Chanute, KS 66720

KCC District Office #4 - 2301 E. 13th Street, Hays, KS 67601-2651



Conservation Division District Office No. 1 210 E. Frontview, Suite A Dodge City, KS 67801



Phone: 620-682-7933 http://kcc.ks.gov/

Laura Kelly, Governor

Andrew J. French, Chairperson Dwight D. Keen, Commissioner Annie Kuether, Commissioner

## 01/04/2024

Chris Peters
Hartman Oil Co., Inc.
10500 E BERKELEY SQ PKWY STE 100
WICHITA, KS 67206

Re: Temporary Abandonment API 15-055-20542-00-00 LOOMIS VEDA 4 NW/4 Sec.30-21S-33W Finney County, Kansas

## Dear Chris Peters:

"Your temporary abandonment (TA) application for the well listed above has been approved. In accordance with K.A.R. 82-3-111 the TA status of this well will expire 01/04/2025.

- \* If you return this well to service or plug it, please notify the District Office.
- \* If you sell this well you are required to file a Tran