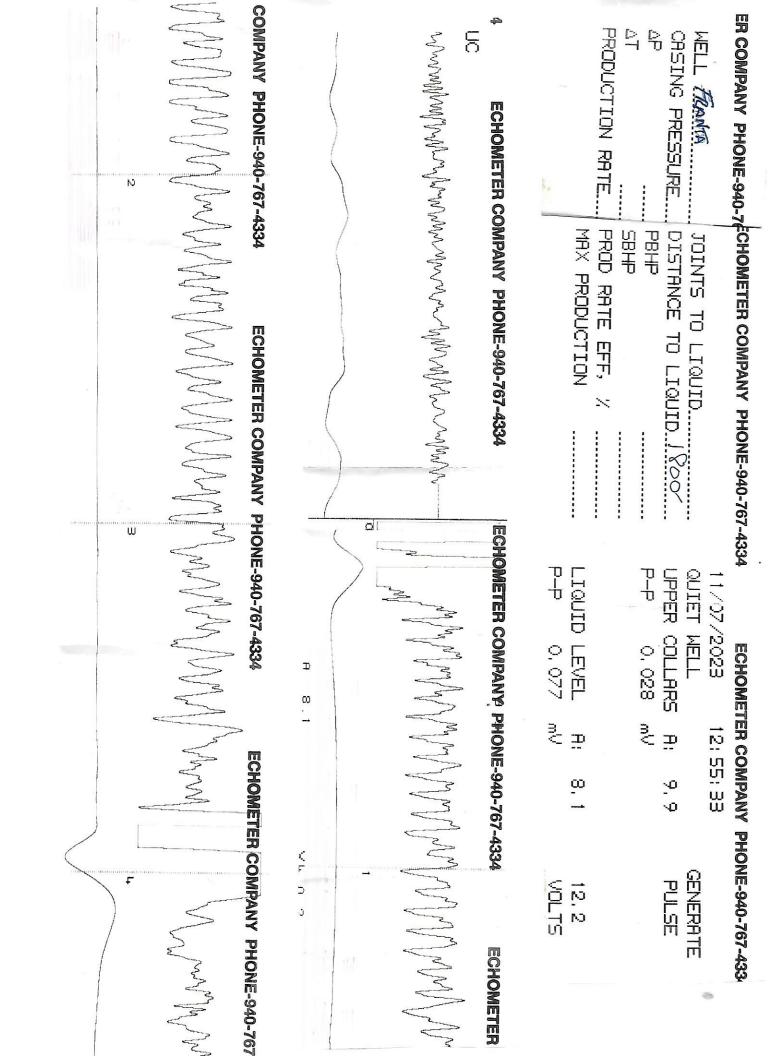

01/05/2024

KATHY SVITAK Randon Production Company Inc. 2863 SUNFLOWER MARION, KS 66861-9479

Re: Temporary Abandonment API 15-115-19247-00-00 FRANTA 2 SE/4 Sec.09-18S-04E Marion County, Kansas

Dear KATHY SVITAK:

### inaccurate shut in date KGS Records show last sales in 1993

Pursuant to K.A.R. 82-3-111, the well must be plugged, or returned to service, or obtain temporary abandonment status by 02/04/2024.