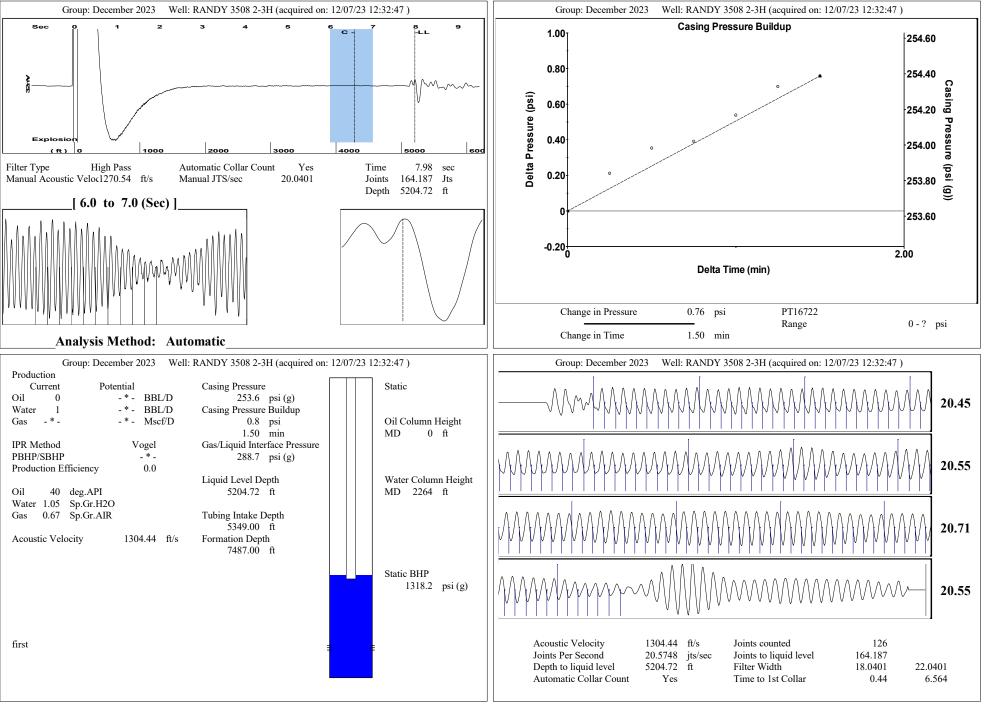

|                                                                                                                                                                                                                                                                                                               |                                                                                                                                 |              |                                                           |               |                                 |                                             | <br>                                                                                              |                                                                       |                                                      |                                                                                             |                                  |                  |                          |
|---------------------------------------------------------------------------------------------------------------------------------------------------------------------------------------------------------------------------------------------------------------------------------------------------------------|---------------------------------------------------------------------------------------------------------------------------------|--------------|-----------------------------------------------------------|---------------|---------------------------------|---------------------------------------------|---------------------------------------------------------------------------------------------------|-----------------------------------------------------------------------|------------------------------------------------------|---------------------------------------------------------------------------------------------|----------------------------------|------------------|--------------------------|
|                                                                                                                                                                                                                                                                                                               | General<br>Well ID<br>Well<br>Company<br>Operator<br>Lease Name<br>Elevation<br>Production Meth<br>Dataset Descripti<br>Comment | RA           | ANDY 3508 2<br>Sandr<br>ANDY 3508 2<br>123                | idge<br>- * - |                                 |                                             | Weight Of Co<br><b>Prime Mo</b><br>Motor Type<br>Rated HP<br>Run Time                             | ıber<br>ıke Length<br>ıce Effect (Weig<br>unter Weights<br><b>VET</b> | hts Level)                                           | - * -<br>Conventional<br>- * -<br>100.000<br>CW<br>- * -<br>2000<br>Electric<br>- * -<br>24 | Klb<br>lb                        |                  |                          |
|                                                                                                                                                                                                                                                                                                               |                                                                                                                                 |              |                                                           |               |                                 |                                             | MFG/Comme                                                                                         | <b>Lotor Paran</b><br>ad AMPS<br>ad RPM<br>RPM<br>nption              | neters                                               | -*-<br>1200<br>-*-<br>60<br>3<br>5                                                          | \$/KW                            |                  |                          |
| Tubulars     Pump       Tubing OD     2.875 in     Plunger Diameter     -*- in       Casing OD     7.000 in     Pump Intake Depth     5349.00 ft       Average Joint Length     31.700 ft     **Total Rod Length < Pump Depth       Anchor Depth     -*- ft       Kelly Bushing     18.00 ft     Polished Rod |                                                                                                                                 |              |                                                           |               |                                 | Pressure<br>Static BHP<br>Static BHP Method | 1318.2<br>Acoustic                                                                                |                                                                       | litions<br>Productic<br>Oil Productic<br>Water Produ | on<br>ction                                                                                 | 1                                | BBL/D<br>BBL/D   |                          |
| Rod String<br>Rod Type<br>Rod Length                                                                                                                                                                                                                                                                          | Top Taper<br>- * -<br>- * -                                                                                                     | 1            | Polished R<br>Polished Rod D<br>Taper 3<br>- * -<br>- * - |               | -*- in<br>Taper 5<br>_*-<br>_*- | Taper 6<br>- * -<br>- * - ft                | Static BHP Date<br>Producing BHP<br>Producing BHP Method<br>Producing BHP Date<br>Formation Depth | 07/10/2019<br>762.3<br>Acoustic<br>12/07/2023<br>7487.00              | psi (g)<br>ft                                        | Gas Producti<br>Production E<br><b>Tempera</b><br>Surface Tem<br>Bottomhole                 | Date<br><b>tures</b><br>perature | 05/08/2017<br>70 | Mscf/D<br>deg F<br>deg F |
| Rod Diameter<br>Rod Weight<br>Total Rod Length                                                                                                                                                                                                                                                                | - * -<br>0.0<br>0                                                                                                               | - * -<br>0.0 | - * -<br>0.0                                              | - * -<br>0.0  | - * -<br>0.0                    | -*- in<br>0.0 lb                            | Surface Producing<br>Tubing Pressure<br>Casing Pressure                                           | 100.0<br>253.6                                                        | psi (g)<br>psi (g)                                   | Fluid Pro<br>Oil API<br>Water Specif                                                        | -                                |                  | deg.API<br>Sp.Gr.H2O     |
| Total Rod Weight<br>Damp Up<br>Damp Down                                                                                                                                                                                                                                                                      | 0.00<br>0.05<br>0.05                                                                                                            |              |                                                           |               |                                 |                                             | Casing Pressure B<br>Change in Pressure<br>Over Change in Time                                    |                                                                       | psi<br>min                                           |                                                                                             |                                  |                  |                          |
|                                                                                                                                                                                                                                                                                                               |                                                                                                                                 |              |                                                           |               |                                 |                                             |                                                                                                   |                                                                       |                                                      |                                                                                             |                                  |                  |                          |